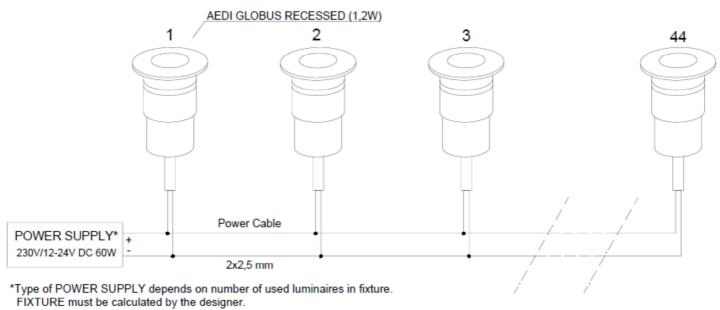

#### 4. INSTALLATION - CONNECTION

#### **AEDI GLOBUS RECESSED 1:**

The maximum length of the cable (2 x core 2,5mm) between POWER SUPPLY and the last luminaire cannot exceed more than  $80\ m.$ 