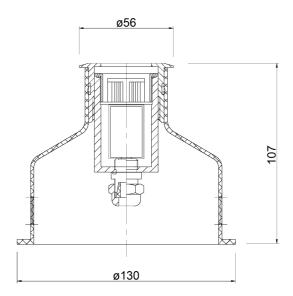

#### 5. DIMENSIONS

#### 3. TECHNICAL SPECIFICATIONS

| ITEM                     | AEDI GLOBUS RECESSED 1                     |
|--------------------------|--------------------------------------------|
| Mounting:                | Recessed                                   |
| Optical systems:         | SPOT / NARROW / MEDIUM / WIDE / ASYMMETRIC |
| LED Device:              | OSRAM LEDs                                 |
| LED color variants:      | 3000K / 4000K / 5700K / RED / GREEN / BLUE |
| Lumen Output:            | Up to 100lm                                |
| Input Voltage:           | 12-24 V DC                                 |
| Power cable connection:  | Outdoor Cable 2 x 1,5mm (L=0,5m)           |
| Power Consumption:       | Max. 1,20W                                 |
| Service lifetime:        | 70,000 hrs. / L70 /@ 25°C                  |
| Operating ambient temp.: | -20°C/+40°C                                |
| Materials:               | Housing: die cast aluminium                |
|                          | Cover: Plastic                             |
| IP Rating:               | IP 67                                      |
| Dimension:               | ø 56 x 85 mm                               |
| Weight:                  | 0,3 kg                                     |
| Accessories on request:  | Power supply 230V AC / 12-24 V DC          |