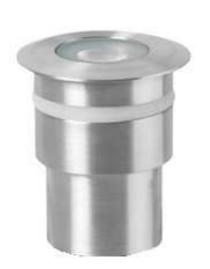

#### 2. ABOUT THE PRODUCT

The stylishly modern and unassuming exterior of AEDI RECESSED houses state-of-the-art White technology and made using highest quality materials and construction methods. Bringing the flexibility to outdoor application, this powerful lighting fixture is ideally suited to use in landscape and building illumination and IP67 ensures safe operation in even the most demanding areas.

#### 3. TECHNICAL SPECIFICATIONS

| ITEM                     | AEDI GLOBUS RECESSED 1                     |
|--------------------------|--------------------------------------------|
| Mounting:                | Recessed                                   |
| Optical systems:         | SPOT / NARROW / MEDIUM / WIDE / ASYMMETRIC |
| LED Device:              | OSRAM LEDs                                 |
| LED color variants:      | 3000K / 4000K / 5700K / RED / GREEN / BLUE |
| Lumen Output:            | Up to 100lm                                |
| Input Voltage:           | 12-24 V DC                                 |
| Power cable connection:  | Outdoor Cable 2 x 1,5mm (L=0,5m)           |
| Power Consumption:       | Max. 1,20W                                 |
| Service lifetime:        | 70,000 hrs. / L70 /@ 25°C                  |
| Operating ambient temp.: | -20°C/+40°C                                |
| Materials:               | Housing: die cast aluminium                |
|                          | Cover: Plastic                             |
| IP Rating:               | IP 67                                      |
| Dimension:               | ø 56 x 85 mm                               |
| Weight:                  | 0,3 kg                                     |
| Accessories on request:  | Power supply 230V AC / 12-24 V DC          |