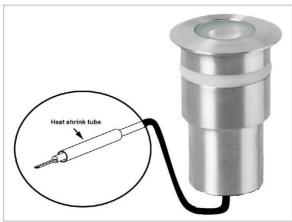

| 70,000 hrs. / L70 /@ 25°C                  |
| Operating ambient temp.: | -20°C/+40°C                                |
| Materials:               | Housing: die cast aluminium                |
|                          | Cover: Plastic                             |
| IP Rating:               | IP 67                                      |
| Dimension:               | ø 56 x 85 mm                               |
| Weight:                  | 0,3 kg                                     |
| Accessories on request:  | Power supply 230V AC / 12-24 V DC          |

#### 4. INSTALLATION - CONNECTION

#### **AEDI GLOBUS RECESSED 1:**





The maximum length of the cable (2 x core 2,5mm) between POWER SUPPLY and the last luminaire cannot exceed more than  $80\ m.$ 

## The joining procedure:

1.



2.



3.





#### 5. DIMENSIONS





### 6. MAINTANANCE:

Clean the front transparent cover at least every 1-2 months. Use a moist, lint-free cloth. Never use alcohol or solvents.



# **WWW.SLEPROJECTS.COM**

© 2014 SLE . All specifications subject to change without notice