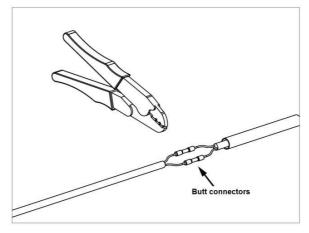

000 hrs. / L70 /@ 25°C                  |
| Operating ambient temp.: | -20°C/+40°C                                |
| Materials:               | Housing: die cast aluminium                |
|                          | Cover: Plastic                             |
| IP Rating:               | IP 67                                      |
| Dimension:               | ø 56 x 85 mm                               |
| Weight:                  | 0,3 kg                                     |
| Accessories on request:  | Power supply 230V AC / 12-24 V DC          |

#### 4. INSTALLATION - CONNECTION

#### **AEDI GLOBUS RECESSED 1:**





The maximum length of the cable (2 x core 2,5mm) between POWER SUPPLY and the last luminaire cannot exceed more than  $80\ m.$ 

## The joining procedure:

1.



2.



3.





#### 5. DIMENSIONS





### 6. MAINTANANCE:

Clean the front transparent cover at least every 1-2 months. Use a moist, lint-free cloth. Never use alcohol or solvents.



# **WWW.SLEPROJECTS.COM**

© 2014 SLE . All specifications subject to change without notice