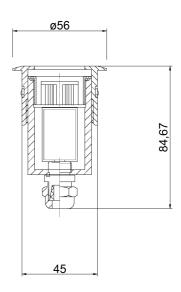

#### 5. DIMENSIONS

#### 3. TECHNICAL SPECIFICATIONS

| ITEM                     | AEDI GLOBUS RECESSED 1                     |
|--------------------------|--------------------------------------------|
| Mounting:                | Recessed                                   |
| Optical systems:         | SPOT / NARROW / MEDIUM / WIDE / ASYMMETRIC |
| LED Device:              | OSRAM LEDs                                 |
| LED color variants:      | 3000K / 4000K / 5700K / RED / GREEN / BLUE |
| Lumen Output:            | Up to 100lm                                |
| Input Voltage:           | 12-24 V DC                                 |
| Power cable connection:  | Outdoor Cable 2 x 1,5mm (L=0,5m)           |
| Power Consumption:       | Max. 1,20W                                 |
| Service lifetime:        | 70,000 hrs. / L70 /@ 25°C                  |
| Operating ambient temp.: | -20°C/+40°C                                |
| Materials:               | Housing: die cast aluminium                |
|                          | Cover: Plastic                             |
| IP Rating:               | IP 67                                      |
| Dimension:               | ø 56 x 85 mm                               |
| Weight:                  | 0,3 kg                                     |
| Accessories on request:  | Power supply 230V AC / 12-24 V DC          |