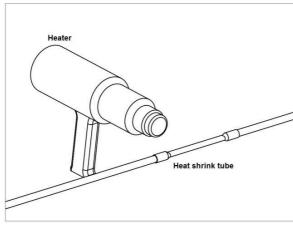

s. / L70 /@ 25°C                  |
| Operating ambient temp.: | -20°C/+40°C                                |
| Materials:               | Housing: die cast aluminium                |
|                          | Cover: Plastic                             |
| IP Rating:               | IP 67                                      |
| Dimension:               | ø 56 x 85 mm                               |
| Weight:                  | 0,3 kg                                     |
| Accessories on request:  | Power supply 230V AC / 12-24 V DC          |

#### 4. INSTALLATION - CONNECTION

#### **AEDI GLOBUS RECESSED 1:**





The maximum length of the cable (2 x core 2,5mm) between POWER SUPPLY and the last luminaire cannot exceed more than  $80\ m.$ 

## The joining procedure:

1.



2.



3.





#### 5. DIMENSIONS





### 6. MAINTANANCE:

Clean the front transparent cover at least every 1-2 months. Use a moist, lint-free cloth. Never use alcohol or solvents.



# **WWW.SLEPROJECTS.COM**

© 2014 SLE . All specifications subject to change without notice