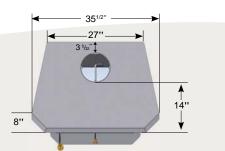

- 72% Efficiency
- Max Heating Capacity: 3,000 Sq. Ft.
- Max BTUs: 51.400
- Heavy Gauge Steel Construction (5/16" and 1/4" Double-Walled Firebox)
- 585 Pounds

- Max Burn Time: 12 Hours
- Max Log Length: 29"
- Gold or Black Door, Side Trim, & Leg Options
- 3.9 Cu. Ft. Firebox
- 8" Flue Opening