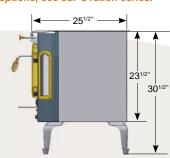

- 72% Efficiency
- Max Heating Capacity: 3,000 Sq. Ft.
- Max BTUs: 51.400
- Heavy Gauge Steel Construction (5/16" and 1/4" Double-Walled Firebox)
- 585 Pounds

- Max Burn Time: 12 Hours
- Max Log Length: 29"
- Gold or Black Door, Side Trim, & Leg Options
- 3.9 Cu. Ft. Firebox
- 8" Flue Opening

Front Floor Protector

| Stove Clearances |  |
|------------------|--|
| 21''             |  |
| 20''             |  |
| 20''             |  |
| 8''              |  |
| 18''             |  |
|                  |  |