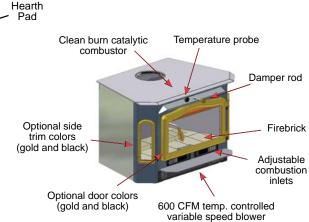

- 72% Efficiency
- Max Heating Capacity: 3,000 Sq. Ft.
- Max BTUs: 51.400
- Heavy Gauge Steel Construction (5/16" and 1/4" Double-Walled Firebox)
- 585 Pounds

- Max Burn Time: 12 Hours
- Max Log Length: 29"
- Gold or Black Door, Side Trim, & Leg Options
- 3.9 Cu. Ft. Firebox
- 8" Flue Opening

- Air Wash Equipped for Cleaner Door Glass
- Variable Speed, Temp-Controlled 600 CFM Blower Standard
- Easy-Access Blower Tray
- Emissions: 3.0 Grams/Hr.