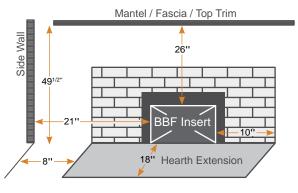

## Installation

Insert approved for masonry fireplaces. Optional leg kit makes it a great choice for almost any room in the house. Be sure to check the available colors for door, side trim, and legs. See manual for exact specifications.

Front Floor Protector

| Stove Clearances |  |
|------------------|--|
| 21''             |  |
| 20''             |  |
| 20''             |  |
| 8''              |  |
| 18''             |  |
|                  |  |