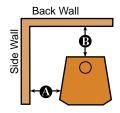

Front Floor Protector

| Stove Clearances |  |
|------------------|--|
| 21''             |  |
| 20''             |  |
| 20''             |  |
| 8''              |  |
| 18''             |  |
|                  |  |