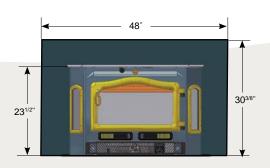

## Model BBF

Add all-around comfort and efficiency to your home without giving up the warm, cozy character of a fireplace. Our largest model can be used as an insert or as a free-standing stove with our optional leg kit. The large glass opening and decorative side windows make viewing the fire easy from any angle. A powerful, built-in fan circulates the warm air through your living area.

## Efficiency with aesthetic appeal

The Model BBF Catalytic Wood Burning Insert or Stove brings new efficiency to the natural attraction of a wood fire. Choose the option that suits your home better—fireplace insert or free-standing stove—and enjoy added savings with the cozy comfort and ambience only a real wood fire can offer.