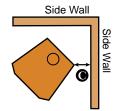

Front Floor Protector

| Stove Clearances |  |
|------------------|--|
| 21''             |  |
| 20''             |  |
| 20''             |  |
| 8''              |  |
| 18''             |  |
|                  |  |