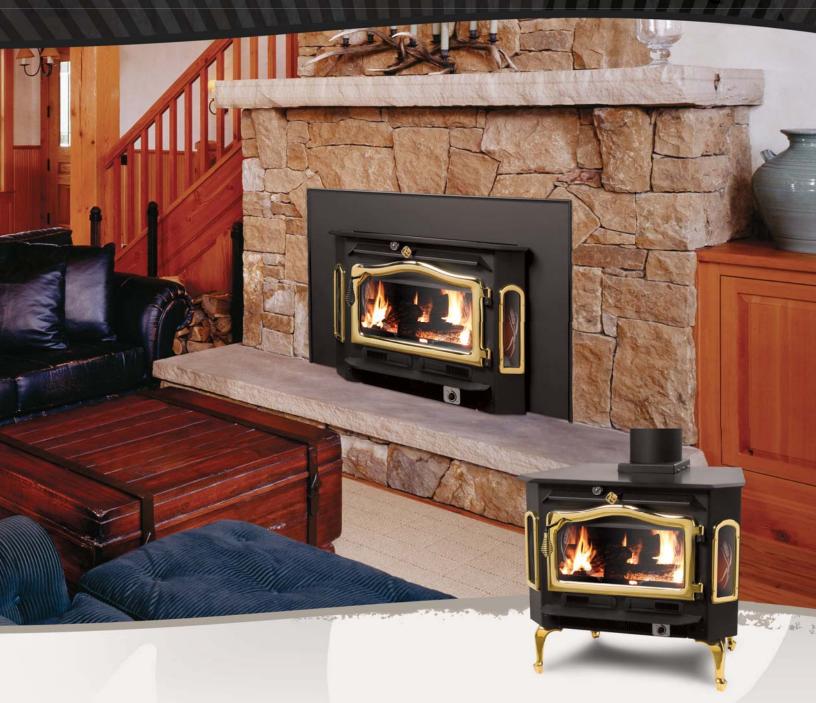

## Model BBF

Add all-around comfort and efficiency to your home without giving up the warm, cozy character of a fireplace. Our largest model can be used as an insert or as a free-standing stove with our optional leg kit. The large glass opening and decorative side windows make viewing the fire easy from any angle. A powerful, built-in fan circulates the warm air through your living area.

## Efficiency with aesthetic appeal

The Model BBF Catalytic Wood Burning Insert or Stove brings new efficiency to the natural attraction of a wood fire. Choose the option that suits your home better—fireplace insert or free-standing stove—and enjoy added savings with the cozy comfort and ambience only a real wood fire can offer.

## Installation

Insert approved for masonry fireplaces. Optional leg kit makes it a great choice for almost any room in the house. Be sure to check the available colors for door, side trim, and legs. See manual for exact specifications.