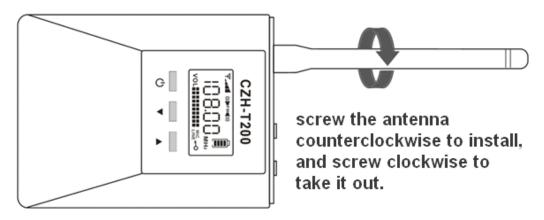

| Public speech                            |  |  |
| Tourism guide              | CAR walkie-talkie,MP3 audio transmission |  |  |
| HOME wireless audio system | Wireless meeting system                  |  |  |
| Spontaneous translation    | Outdoor camping                          |  |  |



### **CZH-T200 FM Transmitter Application Areas**



#### 4. Operation Instruction:





#### 1). Battery cover Install/removing:

A. Install the battery cover by inserting its legs to the holes on the back of transmitter, then push in (Picture A), and Press until it's locked tightly(Picture B).



B. Hold the back of the cover and open it a little (Picture C), then pull out the cover from the slot (Picture D).





#### 2). Antenna Install/Uninstall (This is anti-screw direction antenna)



#### 3). Power ON/OFF

- A. When the transmitter is OFF, press and hold [ 🛈 ] to power on.

#### 4). Microphone Volume Setting

Press [♠], the MIC icon starts flashing, press ▼ 1 to reduce the volume and press ▲ 1to increase.

#### 5) Line-in Volume Setting

#### 6) Frequency Setting

Press ( $\bigcirc$ ), The "MHz" icon starts flashing, press ( $\blacktriangledown$ ) to turn down frequency, and press ( $\blacktriangle$ ) to turn up.

#### 7) RF Power Setting

#### 8) Button lock/unlock function

A. Under normal working status, press and hold 【▼】, the screen will show 【 <sup>--○</sup> 】 which means



the other buttons are all locked.

B. Under button locking status, press and hold 【▼】, the screen will show 【 <sup>→</sup>○ 】 which means the buttons are unlocked.

#### 9) Stereo/Mono adju