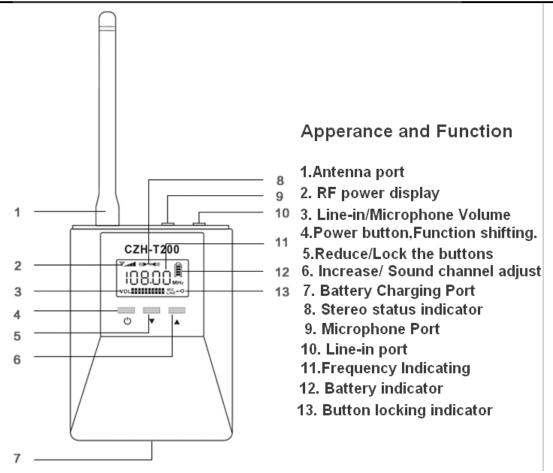

#### 3). Power ON/OFF

- A. When the transmitter is OFF, press and hold [ 🛈 ] to power on.

#### 4). Microphone Volume Setting

Press [♠], the MIC icon starts flashing, press ▼ 1 to reduce the volume and press ▲ 1to increase.

#### 5) Line-in Volume Setting

#### 6) Frequency Setting

Press ( $\bigcirc$ ), The "MHz" icon starts flashing, press ( $\blacktriangledown$ ) to turn down frequency, and press ( $\blacktriangle$ ) to turn up.

#### 7) RF Power Setting

#### 8) Button lock/unlock function

A. Under normal working status, press and hold 【▼】, the screen will show 【 <sup>--○</sup> 】 which means

the other buttons are all locked.

B. Under button locking status, press and hold 【▼】, the screen will show 【 <sup>→</sup>○ 】 which means the buttons are unlocked.

#### 9) Stereo/Mono adjustable

Under normal working status, press and hold  $[ \triangle ]$  to shift between stereo/mono, when the screen shows  $[ ((1) \bigcirc (1))]$  , it means the current sound mode is Stereo. When the screen doesn't show  $[ ((1) \bigcirc (1))]$  , it means the current sound mode is Mono.