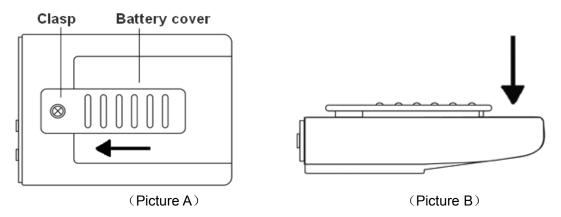

#### 1). Battery cover Install/removing:

A. Install the battery cover by inserting its legs to the holes on the back of transmitter, then push in (Picture A), and Press until it's locked tightly(Picture B).

B. Hold the back of the cover and open it a little (Picture C), then pull out the cover from the slot (Picture D).