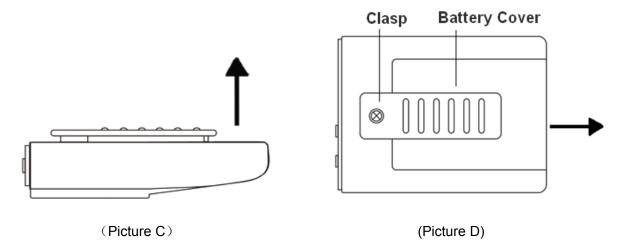

#### 1). Battery cover Install/removing:

A. Install the battery cover by inserting its legs to the holes on the back of transmitter, then push in (Picture A), and Press until it's locked tightly(Picture B).

B. Hold the back of the cover and open it a little (Picture C), then pull out the cover from the slot (Picture D).