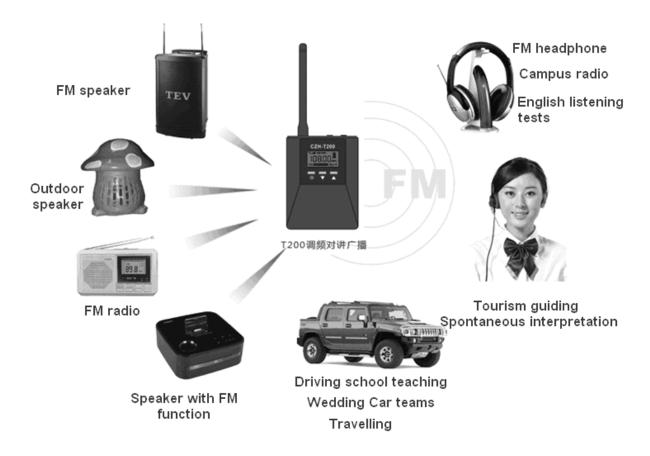

#### 3. Application Area

| Driving school teaching    | Campus teaching                          |  |  |
|----------------------------|------------------------------------------|--|--|
| Stage directing            | Public speech                            |  |  |
| Tourism guide              | CAR walkie-talkie,MP3 audio transmission |  |  |
| HOME wireless audio system | Wireless meeting system                  |  |  |
| Spontaneous translation    | Outdoor camping                          |  |  |

### **CZH-T200 FM Transmitter Application Areas**