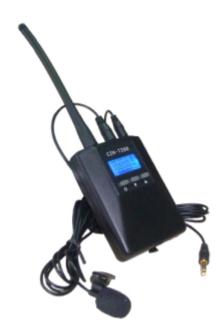

Thanks for buying the CZH-T200 portable FM transmitter.

Before you use this transmitter for the first time, please read the user manual carefully and operate the device following the instructions. It is multi-functional device but easy to operate. We sincerely hope our products will bring you happy experience.

# CZH-T200 Portable FM Transmitter User Manual

Please read this manual before you use the device, restore the manual carefully in case you'll need it in the future.