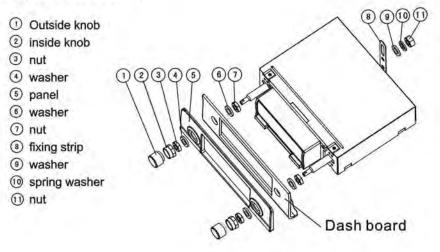

### **3.Cautions**

Please replace the fuse of same specification, do not use other material as fuse.

# **4.Technical Parameters**

| AM Section      |             |
|-----------------|-------------|
| Frequency Range | 530~1700KHz |
| Sensitivity     | ≤43dB       |
| SNR             | ≥40dB       |

#### **FM Section**

| Frequency Range87~ | 108MHz |
|--------------------|--------|
| Sensitivity        | ≤26dB  |
| SNR                | ≥ 50dB |

#### **General Section**

| Power Voltage             | 12V DC                      |
|---------------------------|-----------------------------|
| Speaker Impedance         | 4~8Ω                        |
| Power Output80WX2(160W Ma |                             |
| Dimension                 | 164mm(W) X43mm(H) X124mm(D) |

## 5.Installation



## 6.Wiring Diagram



# 7.Troubleshooting

| Fault                               | Reason                                                                                                                                                                                                       | Solution                                                                                                                                                          |
|-------------------------------------|--------------------------------------------------------------------------------------------------------------------------------------------------------------------------------------------------------------|-------------------------------------------------------------------------------------------------