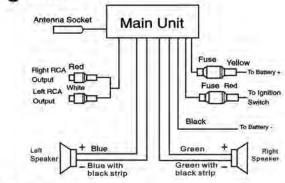

ase replace the fuse of same specification, do not use other material as fuse.

# **4.Technical Parameters**

| AM Section      |             |
|-----------------|-------------|
| Frequency Range | 530~1700KHz |
| Sensitivity     | ≤43dB       |
| SNR             | ≥40dB       |

#### **FM Section**

| Frequency Range87~ | 108MHz |
|--------------------|--------|
| Sensitivity        | ≤26dB  |
| SNR                | ≥ 50dB |

#### **General Section**

| Power Voltage             | 12V DC                      |
|---------------------------|-----------------------------|
| Speaker Impedance         | 4~8Ω                        |
| Power Output80WX2(160W Ma |                             |
| Dimension                 | 164mm(W) X43mm(H) X124mm(D) |

## 5.Installation



## 6.Wiring Diagram



# 7.Troubleshooting

| Fault                               | Reason                                                                                                                                                                                                       | Solution                                                                                                                                                          |
|-------------------------------------|--------------------------------------------------------------------------------------------------------------------------------------------------------------------------------------------------------------|------------------------------------------------------------------------------------------------------------------------