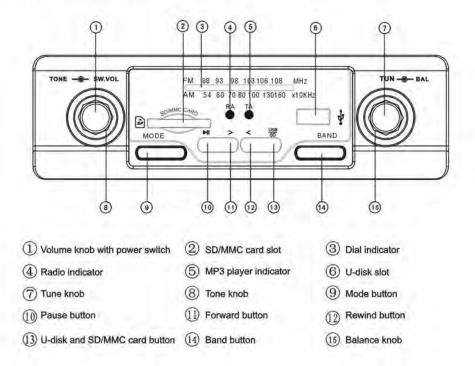

## **1.Control Panel**

#### 1 TURN POWER ON/OFF AND ADJUST VOLUME

Rotate "sw.vol" knob clockwise to turn the power on and increase volume; Rotate "sw.vol" knob anticlockwise to decrease volume and turn the power off.

#### (2) RADIO OPERATIONS

Push the "MODE" button into for radio state, the "RA" indicator lights; Push the "BAND" button into for "FM" state, push the "BAND" button again into for "AM" state;

Rotate the TUNE knob to receive your desire station, the dial indicator indicates the frequency of the station.

#### (3) MP3 PLAYER OPERATIONS

When U-dish or SD/MMcard is inserted into the machine, push the "MODE" button into for MP3 player state, the "TA" indicator lights.

#### 4 NEXT/FF

Under U-dick. SD/MMC card playing state, press ">" button to increase program; press and hold ">" button for over 1s to activate program fast forward function.

#### 5 BACK/REW

Under U-disk、SD/MMC card playing state, press "<" button to decrease program; press and hold "<" button for over 1s to activate program fast rewind function.

#### (6) PAUSE

Under U-disk, SD/MMC card playing state, press " I "button to stop playing temporarily; press it again to release pause function.

#### (7) U-DISK AND SD/MMC CARD PLAYING SWITCH

When U-disk and SD/MMC card are inserted into the machine, press and hold "USB" button to switch between U-disk and SD/MMC card.