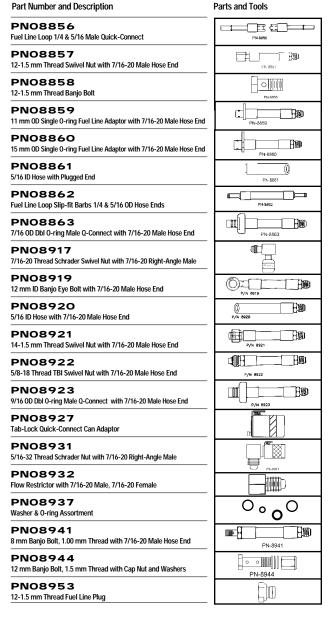

# 3M<sup>™</sup> Fuel System Cleaner Deluxe Adaptor Kit (continued)

| Part Number | Description                     | Quantity per Kit |
|-------------|---------------------------------|------------------|
| Kit Contain | ns:                             |                  |
| 08917*      | Right-angle, 7/16" x 20 Thread, | 1                |
|             | Schrader adaptor                |                  |
| 08919*      | Banjo Eye Bolt, 12 mm           | 1                |
| 08920*      | 5/16" Hose adaptor              | 1                |
| 08921*      | 14 mm x 1.5 Thread,             | 1                |
|             | Swivel Nut adaptor              |                  |
| 08922*      | Straight, 5/8" x 18 Thread,     | 1                |
|             | TBI adaptor                     |                  |
| 08923*      | 9/16" OD Male Quick-Connect     | 1                |
| 08927       | Tab-Lock Quick-Connect,         | 1                |
|             | for PN08838 Hose                |                  |
| 08931*      | Right-angle, 5/16" x 32 Thread, | 1                |
|             | Schrader adaptor                |                  |
| 08932*      | Flow Restrictor with            | 1                |
|             | 7/16" x 20 Female               |                  |
| 08937       | Washer and O-Ring Assortment    | : 1              |
| 08941*      | Banjo Bolt, 8 mm x 1.0 Thread   | 1                |
| 08944       | Banjo Bolt with Cap Nut,        | 1                |
|             | 12 mm x 1.5 Thread              |                  |
| 08953       | Fuel Line Plug,                 | 1                |
|             | 12 mm x 1.5 Thread              |                  |

<sup>\*</sup> These adaptors also have a 7/16" x 20 male thread to attach to cleaner hose PN08838. With the use of the end cap, PN08825, these adaptors will also function as plugs.

| Part Number          | Kits Per Case |
|----------------------|---------------|
| 051135- <b>08830</b> | 1             |