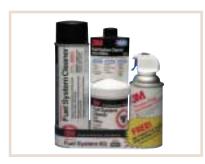

#### 3M™ Fuel System Kit (40 psi)

Kit contains the following:

- 1 can of 3M™ Fuel System Cleaner (PN08913)
- 1 bottle of 3M™ Fuel System Tank Additive (PN08813)
- 1 can of 3M™ Throttle Plate and Intake Cleaner (PN08866).

| Part Number          | Quantity Per Case |
|----------------------|-------------------|
| 051135- <b>08910</b> | 6                 |