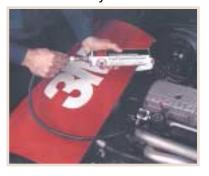

#### 3M™ Universal Fuel Injector Cleaner Kit

- Kit contains the following:
   3M<sup>™</sup> Fuel Injector Cleaner Can Hanger (PN08837).
- 3M™ Fuel Injector Cleáner
- Long Hose (PN08838). 3M™ Gauge/Regulator for Fuel Injector Cleaner Systems (PN08828).

| Part Number          | Kits Per Case |
|----------------------|---------------|
| 051135 <b>-08836</b> | 1             |

#### 3M™ Fuel System Cleaner Deluxe Adaptor Kit

- · An assortment of adaptors designed to enable a shop to deliver 3M™ Fuel System Cleaner (PNs 08913 or 08955) and 3M™ Fuel Injector Cleaner (PNs 08912 or 08956) to 85%-90% of the fuel-injected vehicles on the road today.
- Contains a 3M™ Fuel System Cleaning Application Guide (User's Manual).
- The rugged, plastic box consists of a large, hinged top container and two detachable slide-out trays.
- NOTE: Individual Adaptors must be ordered directly from the 3M<sup>™</sup> Fuel System Adaptor Center by calling 1-800-773-1594. 3M<sup>™</sup> Fuel System Cleaner Kits (PNs 08829 and 08830) are NOT available at this number.