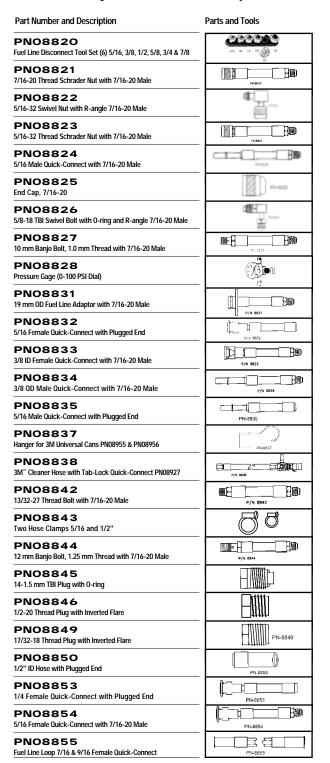

| Part Numb |                                                     | Quantity per Kit |
|-----------|-----------------------------------------------------|------------------|
| Kit Conta | ains:                                               |                  |
| 08817     | Fuel System Cleaning<br>Quick Check Guide           | 1                |
| 08822*    | Right-angle, 5/16" x 32<br>Thread, Schrader adaptor | 1                |
| 08837     | Can Hanger<br>(for PNs 08955 and 08956)             | 1                |
| 08838     | Cleaner Hose with<br>Tab-Lock Quick-Connect         | 1                |
| 08917*    | Right-angle, 7/16" x 20<br>Thread, Schrader adaptor | 1                |
| 08919*    | Banjo Eye Bolt, 12 mm                               | 1                |
| 08920*    | 5/16" Hose adaptor                                  | 1                |
| 08828     | Gauge/regulator (replaces PN08934                   | 4) 1             |

<sup>\*</sup> These adaptors also have a 7/16" x 20 male thread to attach to cleaner hose PN08838. With the use of the end cap, PN08825, these adaptors will also function as plugs.

| Part Number          | Kits Per Case |
|----------------------|---------------|
| 051135- <b>08829</b> | 1             |

| Name                                                                                                                                                                                                                                                                                                                                                                                                                                                                                                                                                                                                                                                                                                                                                                                                                                                                                                                                                                                                                                                                                                                                                                                                                                                                                                                                                 | Part Numb       | per Description                 | Quantity per Kit |
|------------------------------------------------------------------------------------------------------------------------------------------------------------------------------------------------------------------------------------------------------------------------------------------------------------------------------------------------------------------------------------------------------------------------------------------------------------------------------------------------------------------------------------------------------------------------------------------------------------------------------------------------------------------------------------------------------------------------------------------------------------------------------------------------------------------------------------------------------------------------------------------------------------------------------------------------------------------------------------------------------------------------------------------------------------------------------------------------------------------------------------------------------------------------------------------------------------------------------------------------------------------------------------------------------------------------------------------------------|-----------------|---------------------------------|------------------|
| D8817                                                                                                                                                                                                                                                                                                                                                                                                                                                                                                                                                                                                                                                                                                                                                                                                                                                                                                                                                                                                                                                                                                                                                                                                                                                                                                                                                | <b>Kit Cont</b> |                                 | -                |
| 08821*         Straight, 7/16" x 20 Thread, Schrader adaptor         1           08822*         Right-angle, 5/16" x 32 Thread, Schrader adaptor         1           08823*         Straight, 5/16" x 32 Thread, Schrader adaptor         1           08824*         5/16" Male Quick-Connect adaptor         1           08825         End Cap, 7/16" x 20 Thread         1           08826*         Right-angle, 5/8" x 18 Thread, TBI adaptor         1           08827*         Banjo Bolt, 10 mm x 1.0 Thread         1           08828         Gauge/regulator (supercedes PN08934)         1           08831*         19 mm OD Fuel Line adaptor         1           08833*         3/8" ID Female Quick-Connect adaptor         1           08834*         3/8" OD Male Quick-Connect adaptor         1           08837         Can Hanger (for PNs 08955 and 08956)         1           08838         Cleaner Hose with Tab-Lock Quick-Connect         1           08843         Two Hose Clamps, 5/16" and 1/2"         1           08844*         Banjo Bolt, 12 mm x 1.25 Thread         1           08845         Plug, 14 mm x 1.5 Thread         1           08846         Plug, 17/32" x 20 Thread with inverted flare         1           08849         Plug, 17/32" x 18 Thread <th< th=""><th>08817</th><th></th><th>1</th></th<> | 08817           |                                 | 1                |
| Schrader adaptor                                                                                                                                                                                                                                                                                                                                                                                                                                                                                                                                                                                                                                                                                                                                                                                                                                                                                                                                                                                                                                                                                                                                                                                                                                                                                                                                     | 08820           | Fuel Line Disconnect Tool Set   | 1                |
| 08822*         Right-angle, 5/16" x 32 Thread, Schrader adaptor         1           08823*         Straight, 5/16" x 32 Thread, Schrader adaptor         1           08824*         5/16" Male Quick-Connect adaptor         1           08825         End Cap, 7/16" x 20 Thread         1           08826*         Right-angle, 5/8" x 18 Thread, TBI adaptor         1           08827*         Banjo Bolt, 10 mm x 1.0 Thread         1           08828         Gauge/regulator (supercedes PN08934)         1           08831*         19 mm OD Fuel Line adaptor         1           08833*         3/8" ID Female Quick-Connect adaptor         1           08834*         3/8" OD Male Quick-Connect adaptor         1           08837         Can Hanger         1           (for PNs 08955 and 08956)         0         0           08838         Cleaner Hose with         1           Tab-Lock Quick-Connect         0         0         1           08843         Two Hose Clamps, 5/16" and 1/2"         1           08844*         Banjo Bolt, 12 mm x 1.25 Thread         1           08845         Plug, 17/32" x 20 Thread with         1           inverted flare         0         0           08849         Plug, 17/32" x 18 Thread <th>08821*</th> <th></th> <th>1</th>                                                       | 08821*          |                                 | 1                |
| Schrader adaptor   O8823*   Straight, 5/16" x 32 Thread, Schrader adaptor   O8824*   5/16" Male Quick-Connect adaptor   1   O8825   End Cap, 7/16" x 20 Thread   1   O8826*   Right-angle, 5/8" x 18 Thread,   1   TBI adaptor   1   O8827*   Banjo Bolt, 10 mm x 1.0 Thread   1   O8828   Gauge/regulator   1   (supercedes PN08934)   O8831*   19 mm OD Fuel Line adaptor   1   O8833*   3/8" ID Female Quick-Connect adaptor   1   O8837*   Can Hanger   1   (for PNs 08955 and 08956)   O8838   Cleaner Hose with   1   Tab-Lock Quick-Connect   O8843*   Two Hose Clamps, 5/16" and 1/2"   1   O8844*   Banjo Bolt, 12 mm x 1.25 Thread   1   O8845*   Plug, 14 mm x 1.5 Thread   1   with "O-ring" seal   O8849   Plug, 17/32" x 20 Thread with   1   inverted flare   O8854*   5/16" Female   1   Quick-Connect adaptor   O8857*   12 mm x 1.5 Thread,   1   Swivel Nut adaptor   O8858*   Banjo Bolt, 12 mm x 1.5 Thread   1   Swivel Nut adaptor   O8859*   11 mm OD Fuel Line adaptor   1                                                                                                                                                                                                                                                                                                                                                  |                 |                                 |                  |
| 08823*         Straight, 5/16" x 32 Thread, Schrader adaptor         1           08824*         5/16" Male Quick-Connect adaptor         1           08825         End Cap, 7/16" x 20 Thread         1           08826*         Right-angle, 5/8" x 18 Thread, TBI adaptor         1           08827*         Banjo Bolt, 10 mm x 1.0 Thread         1           08828         Gauge/regulator         1           08828         Gauge/regulator         1           08831*         19 mm OD Fuel Line adaptor         1           08833*         3/8" ID Female Quick-Connect adaptor         1           08834*         3/8" OD Male Quick-Connect adaptor         1           08837         Can Hanger         1           (for PNs 08955 and 08956)         0           08838         Cleaner Hose with         1           Tab-Lock Quick-Connect         1           08843         Two Hose Clamps, 5/16" and 1/2"         1           08845         Plug, 14 mm x 1.25 Thread         1           08845         Plug, 14 mm x 1.5 Thread         1           with "O-ring" seal         1         1           08849         Plug, 17/32" x 18 Thread         1           08849         Plug, 17/32" x 18 Thread         1 </td <th>08822*</th> <td></td> <td>1</td>                                                                          | 08822*          |                                 | 1                |
| Schrader adaptor  08824* 5/16" Male Quick-Connect adaptor 1  08825                                                                                                                                                                                                                                                                                                                                                                                                                                                                                                                                                                                                                                                                                                                                                                                                                                                                                                                                                                                                                                                                                                                                                                                                                                                                                   |                 |                                 |                  |
| 08824*         5/16" Male Quick-Connect adaptor         1           08825         End Cap, 7/16" x 20 Thread         1           08826*         Right-angle, 5/8" x 18 Thread, 1         1           TBI adaptor           08827*         Banjo Bolt, 10 mm x 1.0 Thread         1           08828         Gauge/regulator 1         1           08828         Gauge/regulator 1         1           08831*         19 mm OD Fuel Line adaptor 1         1           08833*         3/8" ID Female Quick-Connect adaptor 1         1           08834*         3/8" OD Male Quick-Connect adaptor 1         1           08837         Can Hanger 1         1           (for PNs 08955 and 08956)         1         1           08838         Cleaner Hose with 1         1           Tab-Lock Quick-Connect 1         1         1           08843         Two Hose Clamps, 5/16" and 1/2" 1         1           08844*         Banjo Bolt, 12 mm x 1.5 Thread 1         1           08845         Plug, 14 mm x 1.5 Thread 1         1           with "O-ring" seal         1           08846         Plug, 17/32" x 18 Thread 1         1           with inverted flare         1           08854*                                                                                                                                                   | 08823*          |                                 | 1                |
| 08825         End Cap, 7/16" x 20 Thread         1           08826*         Right-angle, 5/8" x 18 Thread, TBI adaptor         1           08827*         Banjo Bolt, 10 mm x 1.0 Thread         1           08828         Gauge/regulator (supercedes PN08934)         1           08831*         19 mm OD Fuel Line adaptor         1           08833*         3/8" ID Female Quick-Connect adaptor         1           08834*         3/8" OD Male Quick-Connect adaptor         1           08837         Can Hanger         1           (for PNs 08955 and 08956)         0         0           08838         Cleaner Hose with         1           Tab-Lock Quick-Connect         0         1           08843         Two Hose Clamps, 5/16" and 1/2"         1           08844*         Banjo Bolt, 12 mm x 1.25 Thread         1           08845         Plug, 14 mm x 1.5 Thread         1           with "O-ring" seal         1           08849         Plug, 17/32" x 18 Thread         1           with inverted flare         1           08854*         5/16" Female         1           Quick-Connect adaptor         1           08857*         12 mm x 1.5 Thread         1           Swivel Nut                                                                                                                                   | 00004*          |                                 |                  |
| 08826*         Right-angle, 5/8" x 18 Thread, TBI adaptor         1           08827*         Banjo Bolt, 10 mm x 1.0 Thread         1           08828         Gauge/regulator (supercedes PN08934)           08831*         19 mm OD Fuel Line adaptor         1           08833*         10 Female Quick-Connect adaptor         1           08838         Cleaner Hose with 1         1           08843         Two Hose Clamps, 5/16" and 1/2" 1         08844*         Banjo Bolt, 12 mm x 1.25 Thread 1           08844*         Banjo Bolt, 12 mm x 1.5 Thread 1           with "O-ring" seal           08849         Plug, 17/32" x 18 Thread 1           with inverted flare           08849         Plug, 17/32" x 18 Thread 1           with inverted flare           08859*         12 mm x 1.5 Thread, 1           Swivel Nut adaptor           08858         Banjo Bolt, 12 mm x 1.5 Thread 1           O8858         Banjo Bolt, 12 mm x 1.5 Thread 1           O88                                                                                                                                                                                                                                                                                                                                                                    |                 |                                 |                  |
| TBI adaptor  08827* Banjo Bolt, 10 mm x 1.0 Thread 1  08828 Gauge/regulator 1 (supercedes PN08934)  08831* 19 mm OD Fuel Line adaptor 1  08833* 3/8" ID Female Quick-Connect adaptor 1  08834* 3/8" OD Male Quick-Connect adaptor 1  (for PNs 08955 and 08956)  08838 Cleaner Hose with 1  Tab-Lock Quick-Connect  08843 Two Hose Clamps, 5/16" and 1/2" 1  08844* Banjo Bolt, 12 mm x 1.25 Thread 1  08845 Plug, 14 mm x 1.5 Thread 1  with "O-ring" seal  08846 Plug, 1/2" x 20 Thread with 1  inverted flare  08849 Plug, 17/32" x 18 Thread 1  with inverted flare  08854* 5/16" Female 1  Quick-Connect adaptor  08857* 12 mm x 1.5 Thread, 1  Swivel Nut adaptor  08858 Banjo Bolt, 12 mm x 1.5 Thread 1                                                                                                                                                                                                                                                                                                                                                                                                                                                                                                                                                                                                                                       |                 |                                 |                  |
| 08827*         Banjo Bolt, 10 mm x 1.0 Thread         1           08828         Gauge/regulator         1           (supercedes PN08934)         1           08831*         19 mm OD Fuel Line adaptor         1           08833*         3/8" ID Female Quick-Connect adaptor         1           08834*         3/8" OD Male Quick-Connect adaptor         1           08837         Can Hanger         1           (for PNs 08955 and 08956)         1           08838         Cleaner Hose with         1           Tab-Lock Quick-Connect         1           08843         Two Hose Clamps, 5/16" and 1/2"         1           08844*         Banjo Bolt, 12 mm x 1.25 Thread         1           08845         Plug, 14 mm x 1.5 Thread         1           with "O-ring" seal         1           08846         Plug, 17/32" x 20 Thread with         1           inverted flare         1           08849         Plug, 17/32" x 18 Thread         1           with inverted flare         1           08854*         5/16" Female         1           Quick-Connect adaptor         1           08857*         12 mm x 1.5 Thread,         1           Swivel Nut adaptor         1 <th>08826^</th> <td></td> <td>1</td>                                                                                                                   | 08826^          |                                 | 1                |
| 08828         Gauge/regulator (supercedes PN08934)         1           08831*         19 mm OD Fuel Line adaptor         1           08833*         3/8" ID Female Quick-Connect adaptor         1           08834*         3/8" OD Male Quick-Connect adaptor         1           08837         Can Hanger         1           (for PNs 08955 and 08956)         0           08838         Cleaner Hose with         1           Tab-Lock Quick-Connect         1           08843         Two Hose Clamps, 5/16" and 1/2"         1           08844*         Banjo Bolt, 12 mm x 1.25 Thread         1           08845         Plug, 14 mm x 1.5 Thread         1           with "O-ring" seal         1           08846         Plug, 1/2" x 20 Thread with         1           inverted flare         1         2           08849         Plug, 17/32" x 18 Thread         1           with inverted flare         1         2           08854*         5/16" Female         1           Quick-Connect adaptor         1           08857*         12 mm x 1.5 Thread,         1           Swivel Nut adaptor         1           08858         Banjo Bolt, 12 mm x 1.5 Thread         1                                                                                                                                                           | 0007*           | •                               |                  |
| (supercedes PN08934)  08831* 19 mm OD Fuel Line adaptor 1  08833* 3/8" ID Female Quick-Connect adaptor 1  08834* 3/8" OD Male Quick-Connect adaptor 1  08837                                                                                                                                                                                                                                                                                                                                                                                                                                                                                                                                                                                                                                                                                                                                                                                                                                                                                                                                                                                                                                                                                                                                                                                         |                 |                                 |                  |
| 08831*         19 mm OD Fuel Line adaptor         1           08833*         3/8" ID Female Quick-Connect adaptor         1           08834*         3/8" OD Male Quick-Connect adaptor         1           08837         Can Hanger         1           (for PNs 08955 and 08956)         1           08838         Cleaner Hose with         1           Tab-Lock Quick-Connect         1           08843         Two Hose Clamps, 5/16" and 1/2"         1           08844*         Banjo Bolt, 12 mm x 1.25 Thread         1           08845         Plug, 14 mm x 1.5 Thread         1           with "O-ring" seal         1           08846         Plug, 1/2" x 20 Thread with         1           inverted flare         1           08849         Plug, 17/32" x 18 Thread         1           with inverted flare         1           08854*         5/16" Female         1           Quick-Connect adaptor         1           08857*         12 mm x 1.5 Thread,         1           Swivel Nut adaptor         1           08858         Banjo Bolt, 12 mm x 1.5 Thread         1           08859*         11 mm OD Fuel Line adaptor         1                                                                                                                                                                                        | 00020           |                                 | ı                |
| 08833*         3/8" ID Female Quick-Connect adaptor         1           08834*         3/8" OD Male Quick-Connect adaptor         1           08837         Can Hanger         1           (for PNs 08955 and 08956)         1           08838         Cleaner Hose with         1           Tab-Lock Quick-Connect         1           08843         Two Hose Clamps, 5/16" and 1/2"         1           08844*         Banjo Bolt, 12 mm x 1.25 Thread         1           08845         Plug, 14 mm x 1.5 Thread         1           with "O-ring" seal         1           08846         Plug, 1/2" x 20 Thread with         1           inverted flare         1         2           08849         Plug, 17/32" x 18 Thread         1           with inverted flare         1         2           08854*         5/16" Female         1           Quick-Connect adaptor         1         2           08857*         12 mm x 1.5 Thread,         1           Swivel Nut adaptor         1           08858         Banjo Bolt, 12 mm x 1.5 Thread         1           08859*         11 mm OD Fuel Line adaptor         1                                                                                                                                                                                                                        | 08831*          | · · · ·                         | 1                |
| 08834*         3/8" OD Male Quick-Connect adaptor         1           08837         Can Hanger         1           (for PNs 08955 and 08956)         1           08838         Cleaner Hose with         1           Tab-Lock Quick-Connect         1           08843         Two Hose Clamps, 5/16" and 1/2"         1           08844*         Banjo Bolt, 12 mm x 1.25 Thread         1           08845         Plug, 14 mm x 1.5 Thread         1           with "O-ring" seal         1           08846         Plug, 1/2" x 20 Thread with         1           inverted flare         1           08849         Plug, 17/32" x 18 Thread         1           with inverted flare         1           08854*         5/16" Female         1           Quick-Connect adaptor         1           08857*         12 mm x 1.5 Thread,         1           Swivel Nut adaptor         1           08858         Banjo Bolt, 12 mm x 1.5 Thread         1           08859*         11 mm OD Fuel Line adaptor         1                                                                                                                                                                                                                                                                                                                              |                 |                                 |                  |
| 08837         Can Hanger (for PNs 08955 and 08956)         1 (for PNs 08955 and 08956)           08838         Cleaner Hose with Tab-Lock Quick-Connect         1 Tab-Lock Quick-Connect           08843         Two Hose Clamps, 5/16" and 1/2" 1         1 Tab-Lock Quick-Connect           08844*         Banjo Bolt, 12 mm x 1.25 Thread 1         1 Thread 1           08845         Plug, 14 mm x 1.5 Thread 1         1 Thread with 1           08846         Plug, 1/2" x 20 Thread with 1 inverted flare         1 Thread 1           08849         Plug, 17/32" x 18 Thread 1         1 With inverted flare           08854*         5/16" Female 1         1 Quick-Connect adaptor           08857*         12 mm x 1.5 Thread 1         1 Swivel Nut adaptor           08858         Banjo Bolt, 12 mm x 1.5 Thread 1         1 Thread 1           08859*         11 mm OD Fuel Line adaptor 1                                                                                                                                                                                                                                                                                                                                                                                                                                           |                 |                                 |                  |
| (for PNs 08955 and 08956)  08838                                                                                                                                                                                                                                                                                                                                                                                                                                                                                                                                                                                                                                                                                                                                                                                                                                                                                                                                                                                                                                                                                                                                                                                                                                                                                                                     |                 | •                               |                  |
| 08838         Cleaner Hose with Tab-Lock Quick-Connect         1           08843         Two Hose Clamps, 5/16" and 1/2"         1           08844*         Banjo Bolt, 12 mm x 1.25 Thread         1           08845         Plug, 14 mm x 1.5 Thread         1           with "O-ring" seal         0         1           08846         Plug, 1/2" x 20 Thread with inverted flare         1           08849         Plug, 17/32" x 18 Thread         1           with inverted flare         1           08854*         5/16" Female         1           Quick-Connect adaptor         1           08857*         12 mm x 1.5 Thread, 1         1           Swivel Nut adaptor         1           08858         Banjo Bolt, 12 mm x 1.5 Thread         1           08859*         11 mm OD Fuel Line adaptor         1                                                                                                                                                                                                                                                                                                                                                                                                                                                                                                                           | 00007           |                                 | •                |
| Tab-Lock Quick-Connect  08843                                                                                                                                                                                                                                                                                                                                                                                                                                                                                                                                                                                                                                                                                                                                                                                                                                                                                                                                                                                                                                                                                                                                                                                                                                                                                                                        | 08838           | •                               | 1                |
| 08844*         Banjo Bolt, 12 mm x 1.25 Thread         1           08845         Plug, 14 mm x 1.5 Thread         1           with "O-ring" seal         1           08846         Plug, 1/2" x 20 Thread with inverted flare         1           08849         Plug, 17/32" x 18 Thread         1           with inverted flare         1           08854*         5/16" Female         1           Quick-Connect adaptor         1           08857*         12 mm x 1.5 Thread, swivel Nut adaptor         1           08858         Banjo Bolt, 12 mm x 1.5 Thread         1           08859*         11 mm OD Fuel Line adaptor         1                                                                                                                                                                                                                                                                                                                                                                                                                                                                                                                                                                                                                                                                                                        |                 | Tab-Lock Quick-Connect          |                  |
| 08844*         Banjo Bolt, 12 mm x 1.25 Thread         1           08845         Plug, 14 mm x 1.5 Thread         1           with "O-ring" seal         1           08846         Plug, 1/2" x 20 Thread with inverted flare         1           08849         Plug, 17/32" x 18 Thread inverted flare         1           08854*         5/16" Female inverted flare         1           08857*         12 mm x 1.5 Thread, inverted flare         1           08858         Banjo Bolt, 12 mm x 1.5 Thread         1           08859*         11 mm OD Fuel Line adaptor         1                                                                                                                                                                                                                                                                                                                                                                                                                                                                                                                                                                                                                                                                                                                                                                | 08843           | Two Hose Clamps, 5/16" and 1/2" | 1                |
| with "O-ring" seal         08846       Plug, 1/2" x 20 Thread with inverted flare       1         08849       Plug, 17/32" x 18 Thread with inverted flare       1         08854*       5/16" Female squick-Connect adaptor       1         08857*       12 mm x 1.5 Thread, squivel Nut adaptor       1         08858       Banjo Bolt, 12 mm x 1.5 Thread       1         08859*       11 mm OD Fuel Line adaptor       1                                                                                                                                                                                                                                                                                                                                                                                                                                                                                                                                                                                                                                                                                                                                                                                                                                                                                                                          | 08844*          |                                 | 1                |
| 08846         Plug, 1/2" x 20 Thread with inverted flare         1           08849         Plug, 17/32" x 18 Thread with inverted flare         1           08854*         5/16" Female Quick-Connect adaptor         1           08857*         12 mm x 1.5 Thread, Swivel Nut adaptor         1           08858         Banjo Bolt, 12 mm x 1.5 Thread         1           08859*         11 mm OD Fuel Line adaptor         1                                                                                                                                                                                                                                                                                                                                                                                                                                                                                                                                                                                                                                                                                                                                                                                                                                                                                                                     | 08845           | Plug, 14 mm x 1.5 Thread        | 1                |
| inverted flare  08849 Plug, 17/32" x 18 Thread 1 with inverted flare  08854* 5/16" Female 1 Quick-Connect adaptor  08857* 12 mm x 1.5 Thread, 1 Swivel Nut adaptor  08858 Banjo Bolt, 12 mm x 1.5 Thread 1  08859* 11 mm OD Fuel Line adaptor 1                                                                                                                                                                                                                                                                                                                                                                                                                                                                                                                                                                                                                                                                                                                                                                                                                                                                                                                                                                                                                                                                                                      |                 | with "O-ring" seal              |                  |
| 08849       Plug, 17/32" x 18 Thread with inverted flare       1         08854*       5/16" Female 1 Quick-Connect adaptor       1         08857*       12 mm x 1.5 Thread, Swivel Nut adaptor       1         08858       Banjo Bolt, 12 mm x 1.5 Thread       1         08859*       11 mm OD Fuel Line adaptor       1                                                                                                                                                                                                                                                                                                                                                                                                                                                                                                                                                                                                                                                                                                                                                                                                                                                                                                                                                                                                                            | 08846           |                                 | 1                |
| with inverted flare         08854*       5/16" Female       1         Quick-Connect adaptor         08857*       12 mm x 1.5 Thread,       1         Swivel Nut adaptor         08858       Banjo Bolt, 12 mm x 1.5 Thread       1         08859*       11 mm OD Fuel Line adaptor       1                                                                                                                                                                                                                                                                                                                                                                                                                                                                                                                                                                                                                                                                                                                                                                                                                                                                                                                                                                                                                                                           |                 |                                 |                  |
| 08854*       5/16" Female       1         Quick-Connect adaptor       1         08857*       12 mm x 1.5 Thread, Swivel Nut adaptor       1         08858       Banjo Bolt, 12 mm x 1.5 Thread       1         08859*       11 mm OD Fuel Line adaptor       1                                                                                                                                                                                                                                                                                                                                                                                                                                                                                                                                                                                                                                                                                                                                                                                                                                                                                                                                                                                                                                                                                       | 08849           | 9,                              | 1                |
| Quick-Connect adaptor         08857*       12 mm x 1.5 Thread, 1       1         Swivel Nut adaptor       5 Swivel Nut adaptor       1         08858       Banjo Bolt, 12 mm x 1.5 Thread       1         08859*       11 mm OD Fuel Line adaptor       1                                                                                                                                                                                                                                                                                                                                                                                                                                                                                                                                                                                                                                                                                                                                                                                                                                                                                                                                                                                                                                                                                            |                 |                                 |                  |
| 08857*       12 mm x 1.5 Thread, Swivel Nut adaptor       1         08858       Banjo Bolt, 12 mm x 1.5 Thread       1         08859*       11 mm OD Fuel Line adaptor       1                                                                                                                                                                                                                                                                                                                                                                                                                                                                                                                                                                                                                                                                                                                                                                                                                                                                                                                                                                                                                                                                                                                                                                       | 08854*          |                                 | 1                |
| Swivel Nut adaptor           08858         Banjo Bolt, 12 mm x 1.5 Thread         1           08859*         11 mm OD Fuel Line adaptor         1                                                                                                                                                                                                                                                                                                                                                                                                                                                                                                                                                                                                                                                                                                                                                                                                                                                                                                                                                                                                                                                                                                                                                                                                    | 00057*          | •                               |                  |
| 08858         Banjo Bolt, 12 mm x 1.5 Thread         1           08859*         11 mm OD Fuel Line adaptor         1                                                                                                                                                                                                                                                                                                                                                                                                                                                                                                                                                                                                                                                                                                                                                                                                                                                                                                                                                                                                                                                                                                                                                                                                                                 | 08857^          |                                 | 1                |
| <b>08859*</b> 11 mm OD Fuel Line adaptor 1                                                                                                                                                                                                                                                                                                                                                                                                                                                                                                                                                                                                                                                                                                                                                                                                                                                                                                                                                                                                                                                                                                                                                                                                                                                                                                           | 00050           |                                 |                  |
|                                                                                                                                                                                                                                                                                                                                                                                                                                                                                                                                                                                                                                                                                                                                                                                                                                                                                                                                                                                                                                                                                                                                                                                                                                                                                                                                                      |                 |                                 |                  |
| <b>UDDOU</b> IS MITHUR FUELLINE AGADION 1                                                                                                                                                                                                                                                                                                                                                                                                                                                                                                                                                                                                                                                                                                                                                                                                                                                                                                                                                                                                                                                                                                                                                                                                                                                                                                            |                 |                                 |                  |
|                                                                                                                                                                                                                                                                                                                                                                                                                                                                                                                                                                                                                                                                                                                                                                                                                                                                                                                                                                                                                                                                                                                                                                                                                                                                                                                                                      |                 |                                 |                  |
| 08863* 7/16" OD Male Quick-Connect 1  * These adaptors also have a 7/16" x 20 male thread to                                                                                                                                                                                                                                                                                                                                                                                                                                                                                                                                                                                                                                                                                                                                                                                                                                                                                                                                                                                                                                                                                                                                                                                                                                                         |                 |                                 |                  |

These adaptors also have a 7/16" x 20 male thread to attach to cleaner hose PN08838. With the use of the end cap, PN08825, these adaptors will also function as plugs.