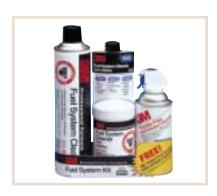

#### 3M™ Universal Fuel System Kit (120 psi)

Kit contains the following:

- 1 can of 3M<sup>™</sup> Universal Fuel
- System Cleaner (PN08955).

   1 bottle of 3M™ Fuel System Cleaner Tank Additive (PN08813).
- 1 can of 3M<sup>™</sup> Throttle Plate and Intake Cleaner (PN08866).

| Part Number          | Quantity Per Case |
|----------------------|-------------------|
| 051135- <b>08911</b> | 6                 |