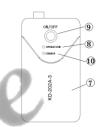

#### VI Product interface

KD-202A-3

A-3 Power box

- 1.Lamp holder 2. Flare-adjusting ring
  - 5. Tightness-adjusting knob 6. Card slot
- 4.Head band 7.Power box
- 8. Working indicator light (green)
- 9. Power switch

3. Lock switch

10. Charging indicator light (red)