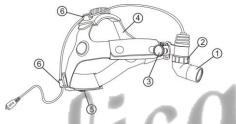

#### VI Product interface

KD-202A-3

A-3 Power box

- 1.Lamp holder 2. Flare-adjusting ring
  - 5. Tightness-adjusting knob 6. Card slot
- 4.Head band 7.Power box
- 8. Working indicator light (green)
- 9. Power switch

3. Lock switch

10. Charging indicator light (red)