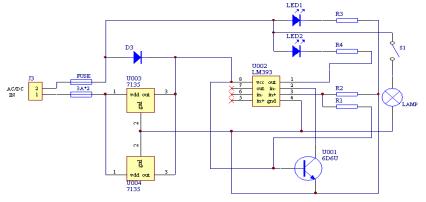

### ${\tt X\hspace{-.1em}I\hspace{-.1em}I}$ Electrical schematic diagram and components lis

| N0. | Material name      | Specification         | Quantity | Remark |
|-----|--------------------|-----------------------|----------|--------|
| 1   | Circuit board      |                       | 1        |        |
| 2   | Socket             | 2*2.54                | 1        | -      |
| 3   | Fuse               | F2A-L250              | 2        | A<br>m |
| 4   | Electric current   | 7135                  | 2        |        |
| 4   | detection chip     |                       |          |        |
| 5   | diode              | IN4148                | 1        |        |
| 6   | Integrated circuit | LM393                 | 1        | 5      |
| 7   | Indicator light    | yellow/green          | 2        |        |
| 8   | Integrated circuit | 6D6U                  | 1        |        |
| 9   | Power switch       | <u> </u>              | 1        |        |
| 10  | Resisitor          | 390 <b>Ω</b> /0. 125W | 2        |        |
| 11  | Resisitor          | 300K/0.125W           | 1        |        |
| 12  | Resisitor          | 33K/0.125W            | 1        |        |