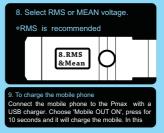

5

·F". (1) Choose "Mobile ON" (2) Exit menu (3) Screw the

rging. S also can charge other electronic products

such as mp3, ipad, etc. Press the button 5 times continuously to return to

Notice:

\*Do not smoke when it is charging.