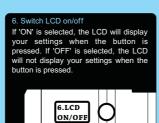

#### Operation of Pmax

- -Press 5 times continuously to turn on the mod. -Press 3 times to browse the menu when the screen has shut down.
- -Choose the menu and wait 2 seconds to enter it; then set the item and wait for 2
- seconds to save your setting.
- -If there is no operation in 2 seconds, the mod will exit the menu automatically.