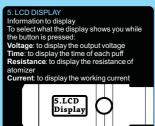

- Resistance check
  - Battery level •
- RMS&MEAN voltage •
- Smoking time check Current display •
- Output voltage display
  - Setting memory •
  - Charge the phone •