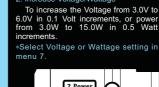

1.OUT ON/OFF

3. Reduce Voltage/Wattage To reduce the Voltage from 6.0V to 3.0V in 0.1 Volt decrements, or power from 15.0W to 3.0W in 0.5 Watt decrements. \*Select Voltage or Wattage setting

MENU

5.