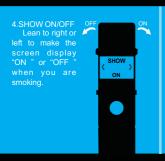

| Maximum | Load       | Material |
| Wattage                | Current | Resistance |          |

#### Main Features



- Gravity Sensing System
  - Vibration Function •
- Output Short Circuit Protection
  - Low Voltage Protection •
- Reverse Battery Protection Circuit •
- Atomizer Resistance/Voltage or Wattage / Automatic or Manual Operation/Smoking Time/Battery Level / Current Puffs display

#### How to operate Pioneer-GS



# **Turn On**

#### **Enter setting menu**

#### Exit setting menu

Under the standby mode, press the power button 5 times continuously with vibrating to enter the setting menu. A. Lean the body to left in the EXIT menu
B. Leaving the device in any menu mode without any operation over 20 seconds, the Pioneer-GS will exit the setting menu automatically. Menu

5



·F". (1) Choose "Mobile ON" (2) Exit menu (3) Screw the

rging. S also can charge other electronic products

such as mp3, ipad, etc. Press the button 5 times continuously to return to

Notice:

\*Do not smoke when it is charging.

\*It can be as a mobile power when it works with one 18650 battery; while it can not be as the mobile power when it works with two 18350 batteries.





\*User makes Pioneer-GS lean to one side for long time, the adjustment will speed up. Meanwhile, you can feel vibration of the body when you adjust each function.

#### Warranty

Please consult with Green Leaf official distributors or retailers for their warranty and return policy. Green Leaf's warranty does not apply to products purchased through third party vendors.



#### Tips

ease read the manual complete