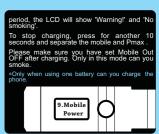

5

·F". (1) Choose "Mobile ON" (2) Exit menu (3) Screw the

rging. S also can charge other electronic products

such as mp3, ipad, etc. Press the button 5 times continuously to return to

Notice:

\*Do not smoke when it is charging.

\*It can be as a mobile power when it works with one 18650 battery; while it can not be as the mobile power when it works with two 18350 batteries.

\*User makes Pioneer-GS lean to one side for long time, the adjustment will speed up. Meanwhile, you can feel vibration of the body when you adjust each function.