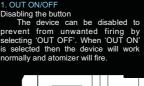

1.OUT ON/OFF

3. Reduce Voltage/Wattage To reduce the Voltage from 6.0V to 3.0V in 0.1 Volt decrements, or power from 15.0W to 3.0W in 0.5 Watt decrements. \*Select Voltage or Wattage setting

MENU

5.