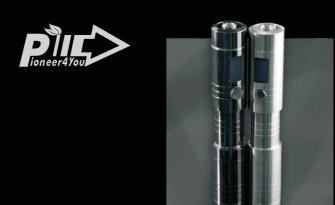

#### Specification:

| Length*Diameter     | Weight                      | Thread                      |
|---------------------|-----------------------------|-----------------------------|
| 106(131)*23mm       | 163g                        | 510<br>&<br>ego thread      |
| Material            | Variable<br>Voltage<br>(VV) | Variable<br>Wattage<br>(VW) |
| stainless steel 304 | 3.06.0V                     | 3.015.0W                    |