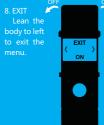

#### Exit setting menu

Under the standby mode, press the power button 5 times continuously with vibrating to enter the setting menu. A. Lean the body to left in the EXIT menu
B. Leaving the device in any menu mode without any operation over 20 seconds, the Pioneer-GS will exit the setting menu automatically. Menu