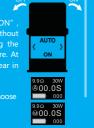

rent Puffs display

#### How to operate Pioneer-GS



# **Turn On**

#### **Enter setting menu**

#### Exit setting menu

Under the standby mode, press the power button 5 times continuously with vibrating to enter the setting menu. A. Lean the body to left in the EXIT menu
B. Leaving the device in any menu mode without any operation over 20 seconds, the Pioneer-GS will exit the setting menu automatically. Menu

5



·F". (1) Choose "Mobile ON" (2) Exit menu (3) Screw the

rging. S also can charge other electronic products

such as mp3, ipad, etc. Press the button 5 times continuously to return to

Notice:

\*Do not smoke when it is charging.

\*It can be as a mobile power when it works with one 18650 battery; while it can not be as the mobile power when it works with two 18350 batteries.





\*User makes Pioneer-GS lean to one side for long time, the adjustment will speed up. Meanwhile, you can feel vibration of the body when you adjust each function.

#### Warranty

Please consult with Green Leaf official distributors or retailers for their warranty and return policy. Green Leaf's warranty does not apply to products purchased through third party vendors.



#### Tips

ease read the manual completely before use:

- 1. The product is not suitable for children, woman who is pregnant or breast feeding, or person at risk
- of heart disease, hypertension and diabetes, or taking medicine for depression and asthma. 2. This unit may include small parts. Please keep out of reach of children and pets.
- 3. Charge batteries when the power level is below 10 percent.
- 4. Please do not