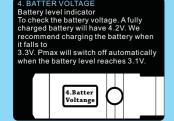

Error-code: Short=short circuit of the atomizer Low-V= under voltage HHH= over voltage