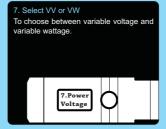

#### Specification:

| Length*Diameter     | Weight                      | Thread                      |
|---------------------|-----------------------------|-----------------------------|
| 106(131)*23mm       | 163g                        | 510<br>&<br>ego thread      |
| Material            | Variable<br>Voltage<br>(VV) | Variable<br>Wattage<br>(VW) |
| stainless steel 304 | 3.06.0V                     | 3.015.0W                    |