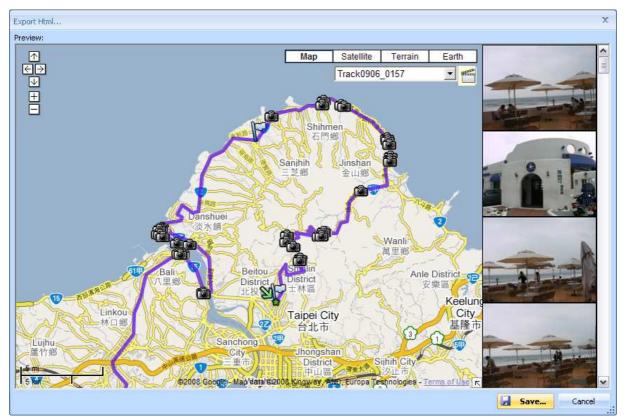

## Export As Html...

Command "File" > "Export Html File..." will invoke a preview dialog.

Users can save it as html file or mht file and share with friends.