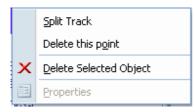

- Split tracks

Click on a waypoint, and click right mouse button. Select command "Split Track".