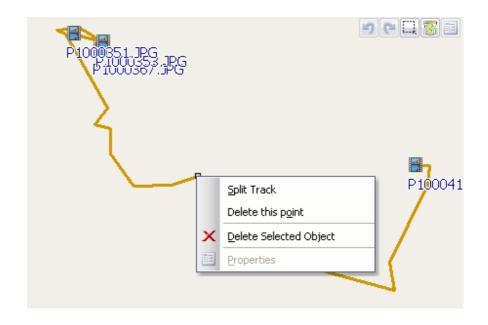

## **Track Editing**

Switch to folder "Track Editor" on the left window. Move the cursor on the track will show the preselected waypoint time. Click on track to select the whole track.

- Shift-Click multiple selections

- Split tracks

Click on a waypoint, and click right mouse button. Select command "Split Track".