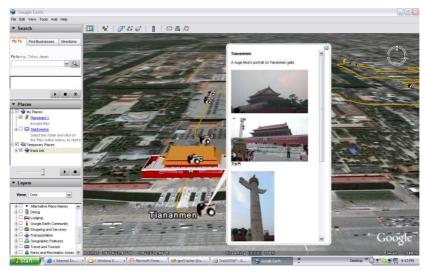

#### **Google Earth Viewing**

Command "File" -> "View in Google Earth" will invoke Google Earth to view the tracks and photos. Users have to install the Google earth.

#### http://earth.google.com/

## Save As KMZ File

Menu command "File" -> "Export as Kmz..." to save the tracks and photos in kmz file. You can import kmz file to Google Earth. You can also send kmz file to friends to share their trips with friends as long as they have installed Google Earth on their computers.