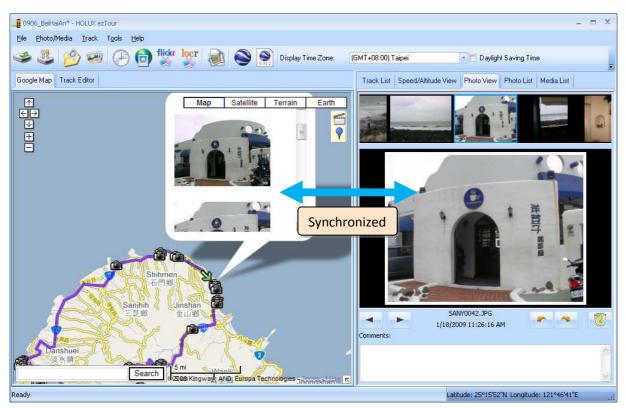

## **Browse photos**

Click on the "next photo" and "prev photo" buttons to browse the photos. Current photo and current place mark will be synchronized.

## **Photo List Window**

Photo list window will show the attributes of photos. The information includes "file name", "date", "place mark", "latitude", "longitude", and "Geotagged flag".

| 0906_BeiHaiAn* - HOLUX ezTour                                                                                                                                                                                                                                                                                                                                                                                                                                                                                                                                                                                                                                                                                                                                                                                                                                                                                                                                                                                                                                                                                                                                                                                                                                                                                                                                                                                                                                                                                                                                                                                                                                                                                                                                                                                                                                                                                                                                                                                                                                                                                                  |                |                            |                      | - 🗆             | ×   |
|--------------------------------------------------------------------------------------------------------------------------------------------------------------------------------------------------------------------------------------------------------------------------------------------------------------------------------------------------------------------------------------------------------------------------------------------------------------------------------------------------------------------------------------------------------------------------------------------------------------------------------------------------------------------------------------------------------------------------------------------------------------------------------------------------------------------------------------------------------------------------------------------------------------------------------------------------------------------------------------------------------------------------------------------------------------------------------------------------------------------------------------------------------------------------------------------------------------------------------------------------------------------------------------------------------------------------------------------------------------------------------------------------------------------------------------------------------------------------------------------------------------------------------------------------------------------------------------------------------------------------------------------------------------------------------------------------------------------------------------------------------------------------------------------------------------------------------------------------------------------------------------------------------------------------------------------------------------------------------------------------------------------------------------------------------------------------------------------------------------------------------|----------------|----------------------------|----------------------|-----------------|-----|
| ile Photo/Media Irack Tools Help                                                                                                                                                                                                                                                                                                                                                                                                                                                                                                                                                                                                                                                                                                                                                                                                                                                                                                                                                                                                                                                                                                                                                                                                                                                                                                                                                                                                                                                                                                                                                                                                                                                                                                                                                                                                                                                                                                                                                                                                                                                                                               |                |                            |                      |                 |     |
| ک 🕮 🚱 🗐 🕞 💼 💱 🥵 🗟 🏹 Display Time Zone: (GMT+08:00)                                                                                                                                                                                                                                                                                                                                                                                                                                                                                                                                                                                                                                                                                                                                                                                                                                                                                                                                                                                                                                                                                                                                                                                                                                                                                                                                                                                                                                                                                                                                                                                                                                                                                                                                                                                                                                                                                                                                                                                                                                                                             | ) Taipei       | 🗾 🗾 Daylight Saving        | Time                 |                 | -   |
| Google Map Track Editor                                                                                                                                                                                                                                                                                                                                                                                                                                                                                                                                                                                                                                                                                                                                                                                                                                                                                                                                                                                                                                                                                                                                                                                                                                                                                                                                                                                                                                                                                                                                                                                                                                                                                                                                                                                                                                                                                                                                                                                                                                                                                                        | Track List Spe | ed/Altitude View Photo Vie | ew Photo List Me     | edia List       |     |
| Map Satellite Terrain Earth                                                                                                                                                                                                                                                                                                                                                                                                                                                                                                                                                                                                                                                                                                                                                                                                                                                                                                                                                                                                                                                                                                                                                                                                                                                                                                                                                                                                                                                                                                                                                                                                                                                                                                                                                                                                                                                                                                                                                                                                                                                                                                    | Photo Name     | Date                       | Place Mark           | Latitude        |     |
|                                                                                                                                                                                                                                                                                                                                                                                                                                                                                                                                                                                                                                                                                                                                                                                                                                                                                                                                                                                                                                                                                                                                                                                                                                                                                                                                                                                                                                                                                                                                                                                                                                                                                                                                                                                                                                                                                                                                                                                                                                                                                                                                | SANY0043.JPG   | 9/6/2007 11:32:24 AM       | SANY0043.JPG         | 25°15'49"N      |     |
|                                                                                                                                                                                                                                                                                                                                                                                                                                                                                                                                                                                                                                                                                                                                                                                                                                                                                                                                                                                                                                                                                                                                                                                                                                                                                                                                                                                                                                                                                                                                                                                                                                                                                                                                                                                                                                                                                                                                                                                                                                                                                                                                | SANY0021.JPG   | 1/18/2009 6:26:39 AM       | SANY0021.JPG         | 25°9'25"N       | -== |
| ₩ <b>?</b>                                                                                                                                                                                                                                                                                                                                                                                                                                                                                                                                                                                                                                                                                                                                                                                                                                                                                                                                                                                                                                                                                                                                                                                                                                                                                                                                                                                                                                                                                                                                                                                                                                                                                                                                                                                                                                                                                                                                                                                                                                                                                                                     | SANY0041.JPG   | 1/18/2009 7:28:16 AM       | SANY0043.JPG         | 25°15'49"N      |     |
|                                                                                                                                                                                                                                                                                                                                                                                                                                                                                                                                                                                                                                                                                                                                                                                                                                                                                                                                                                                                                                                                                                                                                                                                                                                                                                                                                                                                                                                                                                                                                                                                                                                                                                                                                                                                                                                                                                                                                                                                                                                                                                                                | SANY0020.JPG   | 1/18/2009 10:18:56 AM      | SANY0020.JPG         | 25°9'19"N       |     |
|                                                                                                                                                                                                                                                                                                                                                                                                                                                                                                                                                                                                                                                                                                                                                                                                                                                                                                                                                                                                                                                                                                                                                                                                                                                                                                                                                                                                                                                                                                                                                                                                                                                                                                                                                                                                                                                                                                                                                                                                                                                                                                                                | SANY0022.JPG   | 1/18/2009 10:23:45 AM      | SANY0022.JPG         | 25°10'4"N       |     |
|                                                                                                                                                                                                                                                                                                                                                                                                                                                                                                                                                                                                                                                                                                                                                                                                                                                                                                                                                                                                                                                                                                                                                                                                                                                                                                                                                                                                                                                                                                                                                                                                                                                                                                                                                                                                                                                                                                                                                                                                                                                                                                                                | SANY0023.JPG   | 1/18/2009 10:26:07 AM      | SANY0023.JPG         | 25°10'20"N      |     |
| Shihmen N                                                                                                                                                                                                                                                                                                                                                                                                                                                                                                                                                                                                                                                                                                                                                                                                                                                                                                                                                                                                                                                                                                                                                                                                                                                                                                                                                                                                                                                                                                                                                                                                                                                                                                                                                                                                                                                                                                                                                                                                                                                                                                                      | SANY0024.JPG   | 1/18/2009 10:28:03 AM      | SANY0024.JPG         | 25°10'39"N      |     |
| 石門総                                                                                                                                                                                                                                                                                                                                                                                                                                                                                                                                                                                                                                                                                                                                                                                                                                                                                                                                                                                                                                                                                                                                                                                                                                                                                                                                                                                                                                                                                                                                                                                                                                                                                                                                                                                                                                                                                                                                                                                                                                                                                                                            | SANY0025.JPG   | 1/18/2009 10:44:31 AM      | SANY0025.JPG         | 25°10'38"N      |     |
|                                                                                                                                                                                                                                                                                                                                                                                                                                                                                                                                                                                                                                                                                                                                                                                                                                                                                                                                                                                                                                                                                                                                                                                                                                                                                                                                                                                                                                                                                                                                                                                                                                                                                                                                                                                                                                                                                                                                                                                                                                                                                                                                | SANY0026.JPG   | 1/18/2009 10:45:26 AM      | SANY0026.JPG         | 25°10'38"N      |     |
| Sanjhih 《 Jinshan )<br>三芝鄉   全山鄉                                                                                                                                                                                                                                                                                                                                                                                                                                                                                                                                                                                                                                                                                                                                                                                                                                                                                                                                                                                                                                                                                                                                                                                                                                                                                                                                                                                                                                                                                                                                                                                                                                                                                                                                                                                                                                                                                                                                                                                                                                                                                               | SANY0027.JPG   | 1/18/2009 10:49:01 AM      | SANY0027.JPG         | 25°10'50"N      |     |
|                                                                                                                                                                                                                                                                                                                                                                                                                                                                                                                                                                                                                                                                                                                                                                                                                                                                                                                                                                                                                                                                                                                                                                                                                                                                                                                                                                                                                                                                                                                                                                                                                                                                                                                                                                                                                                                                                                                                                                                                                                                                                                                                | SANY0028.JPG   | 1/18/2009 10:49:14 AM      | SANY0027.JPG         | 25°10'50"N      |     |
|                                                                                                                                                                                                                                                                                                                                                                                                                                                                                                                                                                                                                                                                                                                                                                                                                                                                                                                                                                                                                                                                                                                                                                                                                                                                                                                                                                                                                                                                                                                                                                                                                                                                                                                                                                                                                                                                                                                                                                                                                                                                                                                                | SANY0029, JPG  | 1/18/2009 10:49:40 AM      | SANY0027.JPG         | 25°10'50"N      |     |
|                                                                                                                                                                                                                                                                                                                                                                                                                                                                                                                                                                                                                                                                                                                                                                                                                                                                                                                                                                                                                                                                                                                                                                                                                                                                                                                                                                                                                                                                                                                                                                                                                                                                                                                                                                                                                                                                                                                                                                                                                                                                                                                                | SANY0030.JPG   | 1/18/2009 10:50:01 AM      |                      | 25°10'51"N      |     |
| Danshuei<br>资水结                                                                                                                                                                                                                                                                                                                                                                                                                                                                                                                                                                                                                                                                                                                                                                                                                                                                                                                                                                                                                                                                                                                                                                                                                                                                                                                                                                                                                                                                                                                                                                                                                                                                                                                                                                                                                                                                                                                                                                                                                                                                                                                | SANVOOSI IPG   | 1/18/2009 11:05:55 AM      | SANYOO31 IPG         | 25913'1"N       | 8   |
| Wanli<br>電量第<br>Jhongshan<br>District<br>中山語<br>District<br>中山語                                                                                                                                                                                                                                                                                                                                                                                                                                                                                                                                                                                                                                                                                                                                                                                                                                                                                                                                                                                                                                                                                                                                                                                                                                                                                                                                                                                                                                                                                                                                                                                                                                                                                                                                                                                                                                                                                                                                                                                                                                                                |                | Photo 1<br>Date/T          |                      |                 | T   |
| 北投區 土林區                                                                                                                                                                                                                                                                                                                                                                                                                                                                                                                                                                                                                                                                                                                                                                                                                                                                                                                                                                                                                                                                                                                                                                                                                                                                                                                                                                                                                                                                                                                                                                                                                                                                                                                                                                                                                                                                                                                                                                                                                                                                                                                        |                | Make                       | SANYO Ele            | ectric Co.,Ltd. |     |
| Keelung District                                                                                                                                                                                                                                                                                                                                                                                                                                                                                                                                                                                                                                                                                                                                                                                                                                                                                                                                                                                                                                                                                                                                                                                                                                                                                                                                                                                                                                                                                                                                                                                                                                                                                                                                                                                                                                                                                                                                                                                                                                                                                                               | . 0            | Model                      | C6                   |                 |     |
| Ikou<br>口鄉 Taipei City LE愛區 受<br>分批市 基隆市                                                                                                                                                                                                                                                                                                                                                                                                                                                                                                                                                                                                                                                                                                                                                                                                                                                                                                                                                                                                                                                                                                                                                                                                                                                                                                                                                                                                                                                                                                                                                                                                                                                                                                                                                                                                                                                                                                                                                                                                                                                                                       | 4 100          | Flash L                    | Ised Yes             |                 |     |
|                                                                                                                                                                                                                                                                                                                                                                                                                                                                                                                                                                                                                                                                                                                                                                                                                                                                                                                                                                                                                                                                                                                                                                                                                                                                                                                                                                                                                                                                                                                                                                                                                                                                                                                                                                                                                                                                                                                                                                                                                                                                                                                                | 100            | Focal L                    | ength 6 mm           |                 |     |
| Sanchong 🖤                                                                                                                                                                                                                                                                                                                                                                                                                                                                                                                                                                                                                                                                                                                                                                                                                                                                                                                                                                                                                                                                                                                                                                                                                                                                                                                                                                                                                                                                                                                                                                                                                                                                                                                                                                                                                                                                                                                                                                                                                                                                                                                     |                | Exposu                     | re Time 1/460 sec    |                 |     |
| City Unongshan<br>上三重市)Uni District Sijhih City                                                                                                                                                                                                                                                                                                                                                                                                                                                                                                                                                                                                                                                                                                                                                                                                                                                                                                                                                                                                                                                                                                                                                                                                                                                                                                                                                                                                                                                                                                                                                                                                                                                                                                                                                                                                                                                                                                                                                                                                                                                                                |                | Apertu                     | re f/4.5             |                 |     |
| 中山區》和此一個語》                                                                                                                                                                                                                                                                                                                                                                                                                                                                                                                                                                                                                                                                                                                                                                                                                                                                                                                                                                                                                                                                                                                                                                                                                                                                                                                                                                                                                                                                                                                                                                                                                                                                                                                                                                                                                                                                                                                                                                                                                                                                                                                     |                | ISO Eq                     | uivalent 50          |                 |     |
| Search Search Babriel State St |                | Exposu                     | re Bias 0.0          |                 |     |
| ady                                                                                                                                                                                                                                                                                                                                                                                                                                                                                                                                                                                                                                                                                                                                                                                                                                                                                                                                                                                                                                                                                                                                                                                                                                                                                                                                                                                                                                                                                                                                                                                                                                                                                                                                                                                                                                                                                                                                                                                                                                                                                                                            | )              | Latitude: 25°16            | 5'42"N Longitude: 1; | 21°43'53"E      |     |