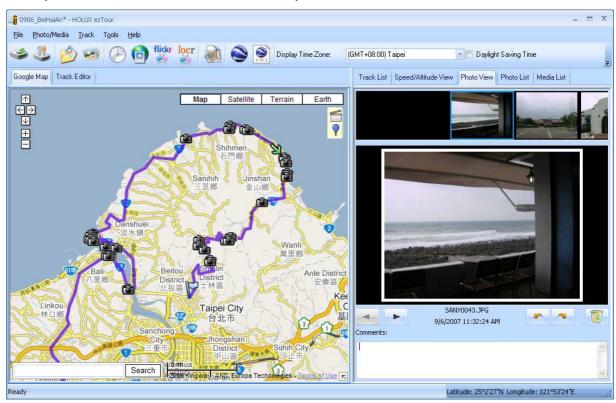

## **Photo List Window**

Photo list window will show the attributes of photos. The information includes "file name", "date", "place mark", "latitude", "longitude", and "Geotagged flag".

| 0906_BeiHaiAn* - HOLUX ezTour                                                                                                                                                                                                                                                                                                                                                                                                                                                                                                                                                                                                                                                                                                                                                                                                                                                                                                                                                                                                                                                                                                                                                                                                                                                                                                                                                                                                                                                                                                                                                                                                                                                                                                                                                                                                                                                                                                                                                                                                                                                                                                  |                |                            |                      | - 🗆             | ×   |
|--------------------------------------------------------------------------------------------------------------------------------------------------------------------------------------------------------------------------------------------------------------------------------------------------------------------------------------------------------------------------------------------------------------------------------------------------------------------------------------------------------------------------------------------------------------------------------------------------------------------------------------------------------------------------------------------------------------------------------------------------------------------------------------------------------------------------------------------------------------------------------------------------------------------------------------------------------------------------------------------------------------------------------------------------------------------------------------------------------------------------------------------------------------------------------------------------------------------------------------------------------------------------------------------------------------------------------------------------------------------------------------------------------------------------------------------------------------------------------------------------------------------------------------------------------------------------------------------------------------------------------------------------------------------------------------------------------------------------------------------------------------------------------------------------------------------------------------------------------------------------------------------------------------------------------------------------------------------------------------------------------------------------------------------------------------------------------------------------------------------------------|----------------|----------------------------|----------------------|-----------------|-----|
| ile Photo/Media Irack Tools Help                                                                                                                                                                                                                                                                                                                                                                                                                                                                                                                                                                                                                                                                                                                                                                                                                                                                                                                                                                                                                                                                                                                                                                                                                                                                                                                                                                                                                                                                                                                                                                                                                                                                                                                                                                                                                                                                                                                                                                                                                                                                                               |                |                            |                      |                 |     |
| ک 🕮 🚱 🗐 🕞 💼 💱 🥵 🗟 🏹 Display Time Zone: (GMT+08:00)                                                                                                                                                                                                                                                                                                                                                                                                                                                                                                                                                                                                                                                                                                                                                                                                                                                                                                                                                                                                                                                                                                                                                                                                                                                                                                                                                                                                                                                                                                                                                                                                                                                                                                                                                                                                                                                                                                                                                                                                                                                                             | ) Taipei       | 🗾 🗾 Daylight Saving        | Time                 |                 | -   |
| Google Map Track Editor                                                                                                                                                                                                                                                                                                                                                                                                                                                                                                                                                                                                                                                                                                                                                                                                                                                                                                                                                                                                                                                                                                                                                                                                                                                                                                                                                                                                                                                                                                                                                                                                                                                                                                                                                                                                                                                                                                                                                                                                                                                                                                        | Track List Spe | ed/Altitude View Photo Vie | ew Photo List Me     | edia List       |     |
| Map Satellite Terrain Earth                                                                                                                                                                                                                                                                                                                                                                                                                                                                                                                                                                                                                                                                                                                                                                                                                                                                                                                                                                                                                                                                                                                                                                                                                                                                                                                                                                                                                                                                                                                                                                                                                                                                                                                                                                                                                                                                                                                                                                                                                                                                                                    | Photo Name     | Date                       | Place Mark           | Latitude        |     |
|                                                                                                                                                                                                                                                                                                                                                                                                                                                                                                                                                                                                                                                                                                                                                                                                                                                                                                                                                                                                                                                                                                                                                                                                                                                                                                                                                                                                                                                                                                                                                                                                                                                                                                                                                                                                                                                                                                                                                                                                                                                                                                                                | SANY0043.JPG   | 9/6/2007 11:32:24 AM       | SANY0043.JPG         | 25°15'49"N      |     |
|                                                                                                                                                                                                                                                                                                                                                                                                                                                                                                                                                                                                                                                                                                                                                                                                                                                                                                                                                                                                                                                                                                                                                                                                                                                                                                                                                                                                                                                                                                                                                                                                                                                                                                                                                                                                                                                                                                                                                                                                                                                                                                                                | SANY0021.JPG   | 1/18/2009 6:26:39 AM       | SANY0021.JPG         | 25°9'25"N       | -== |
| ₩ <b>?</b>                                                                                                                                                                                                                                                                                                                                                                                                                                                                                                                                                                                                                                                                                                                                                                                                                                                                                                                                                                                                                                                                                                                                                                                                                                                                                                                                                                                                                                                                                                                                                                                                                                                                                                                                                                                                                                                                                                                                                                                                                                                                                                                     | SANY0041.JPG   | 1/18/2009 7:28:16 AM       | SANY0043.JPG         | 25°15'49"N      |     |
|                                                                                                                                                                                                                                                                                                                                                                                                                                                                                                                                                                                                                                                                                                                                                                                                                                                                                                                                                                                                                                                                                                                                                                                                                                                                                                                                                                                                                                                                                                                                                                                                                                                                                                                                                                                                                                                                                                                                                                                                                                                                                                                                | SANY0020.JPG   | 1/18/2009 10:18:56 AM      | SANY0020.JPG         | 25°9'19"N       |     |
|                                                                                                                                                                                                                                                                                                                                                                                                                                                                                                                                                                                                                                                                                                                                                                                                                                                                                                                                                                                                                                                                                                                                                                                                                                                                                                                                                                                                                                                                                                                                                                                                                                                                                                                                                                                                                                                                                                                                                                                                                                                                                                                                | SANY0022.JPG   | 1/18/2009 10:23:45 AM      | SANY0022.JPG         | 25°10'4"N       |     |
|                                                                                                                                                                                                                                                                                                                                                                                                                                                                                                                                                                                                                                                                                                                                                                                                                                                                                                                                                                                                                                                                                                                                                                                                                                                                                                                                                                                                                                                                                                                                                                                                                                                                                                                                                                                                                                                                                                                                                                                                                                                                                                                                | SANY0023.JPG   | 1/18/2009 10:26:07 AM      | SANY0023.JPG         | 25°10'20"N      |     |
| Shihmen N                                                                                                                                                                                                                                                                                                                                                                                                                                                                                                                                                                                                                                                                                                                                                                                                                                                                                                                                                                                                                                                                                                                                                                                                                                                                                                                                                                                                                                                                                                                                                                                                                                                                                                                                                                                                                                                                                                                                                                                                                                                                                                                      | SANY0024.JPG   | 1/18/2009 10:28:03 AM      | SANY0024.JPG         | 25°10'39"N      |     |
| 石門総                                                                                                                                                                                                                                                                                                                                                                                                                                                                                                                                                                                                                                                                                                                                                                                                                                                                                                                                                                                                                                                                                                                                                                                                                                                                                                                                                                                                                                                                                                                                                                                                                                                                                                                                                                                                                                                                                                                                                                                                                                                                                                                            | SANY0025.JPG   | 1/18/2009 10:44:31 AM      | SANY0025.JPG         | 25°10'38"N      |     |
|                                                                                                                                                                                                                                                                                                                                                                                                                                                                                                                                                                                                                                                                                                                                                                                                                                                                                                                                                                                                                                                                                                                                                                                                                                                                                                                                                                                                                                                                                                                                                                                                                                                                                                                                                                                                                                                                                                                                                                                                                                                                                                                                | SANY0026.JPG   | 1/18/2009 10:45:26 AM      | SANY0026.JPG         | 25°10'38"N      |     |
| Sanjhih 《 Jinshan )<br>三芝鄉   全山鄉                                                                                                                                                                                                                                                                                                                                                                                                                                                                                                                                                                                                                                                                                                                                                                                                                                                                                                                                                                                                                                                                                                                                                                                                                                                                                                                                                                                                                                                                                                                                                                                                                                                                                                                                                                                                                                                                                                                                                                                                                                                                                               | SANY0027.JPG   | 1/18/2009 10:49:01 AM      | SANY0027.JPG         | 25°10'50"N      |     |
|                                                                                                                                                                                                                                                                                                                                                                                                                                                                                                                                                                                                                                                                                                                                                                                                                                                                                                                                                                                                                                                                                                                                                                                                                                                                                                                                                                                                                                                                                                                                                                                                                                                                                                                                                                                                                                                                                                                                                                                                                                                                                                                                | SANY0028.JPG   | 1/18/2009 10:49:14 AM      | SANY0027.JPG         | 25°10'50"N      |     |
|                                                                                                                                                                                                                                                                                                                                                                                                                                                                                                                                                                                                                                                                                                                                                                                                                                                                                                                                                                                                                                                                                                                                                                                                                                                                                                                                                                                                                                                                                                                                                                                                                                                                                                                                                                                                                                                                                                                                                                                                                                                                                                                                | SANY0029, JPG  | 1/18/2009 10:49:40 AM      | SANY0027.JPG         | 25°10'50"N      |     |
|                                                                                                                                                                                                                                                                                                                                                                                                                                                                                                                                                                                                                                                                                                                                                                                                                                                                                                                                                                                                                                                                                                                                                                                                                                                                                                                                                                                                                                                                                                                                                                                                                                                                                                                                                                                                                                                                                                                                                                                                                                                                                                                                | SANY0030.JPG   | 1/18/2009 10:50:01 AM      |                      | 25°10'51"N      |     |
| Danshuei<br>资水结                                                                                                                                                                                                                                                                                                                                                                                                                                                                                                                                                                                                                                                                                                                                                                                                                                                                                                                                                                                                                                                                                                                                                                                                                                                                                                                                                                                                                                                                                                                                                                                                                                                                                                                                                                                                                                                                                                                                                                                                                                                                                                                | SANVOOSI IPG   | 1/18/2009 11:05:55 AM      | SANYOO31 IPG         | 25913'1"N       | 8   |
| Wanli<br>電量第<br>Jhongshan<br>District<br>中山語<br>District<br>中山語                                                                                                                                                                                                                                                                                                                                                                                                                                                                                                                                                                                                                                                                                                                                                                                                                                                                                                                                                                                                                                                                                                                                                                                                                                                                                                                                                                                                                                                                                                                                                                                                                                                                                                                                                                                                                                                                                                                                                                                                                                                                |                | Photo 1<br>Date/T          |                      |                 | T   |
| 北投區 土林區                                                                                                                                                                                                                                                                                                                                                                                                                                                                                                                                                                                                                                                                                                                                                                                                                                                                                                                                                                                                                                                                                                                                                                                                                                                                                                                                                                                                                                                                                                                                                                                                                                                                                                                                                                                                                                                                                                                                                                                                                                                                                                                        |                | Make                       | SANYO Ele            | ectric Co.,Ltd. |     |
| Keelung District                                                                                                                                                                                                                                                                                                                                                                                                                                                                                                                                                                                                                                                                                                                                                                                                                                                                                                                                                                                                                                                                                                                                                                                                                                                                                                                                                                                                                                                                                                                                                                                                                                                                                                                                                                                                                                                                                                                                                                                                                                                                                                               | . 0            | Model                      | C6                   |                 |     |
| Ikou<br>口鄉 Taipei City LE愛區 受<br>分批市 基隆市                                                                                                                                                                                                                                                                                                                                                                                                                                                                                                                                                                                                                                                                                                                                                                                                                                                                                                                                                                                                                                                                                                                                                                                                                                                                                                                                                                                                                                                                                                                                                                                                                                                                                                                                                                                                                                                                                                                                                                                                                                                                                       | 4 100          | Flash L                    | Ised Yes             |                 |     |
|                                                                                                                                                                                                                                                                                                                                                                                                                                                                                                                                                                                                                                                                                                                                                                                                                                                                                                                                                                                                                                                                                                                                                                                                                                                                                                                                                                                                                                                                                                                                                                                                                                                                                                                                                                                                                                                                                                                                                                                                                                                                                                                                | 100            | Focal L                    | ength 6 mm           |                 |     |
| Sanchong 🖤                                                                                                                                                                                                                                                                                                                                                                                                                                                                                                                                                                                                                                                                                                                                                                                                                                                                                                                                                                                                                                                                                                                                                                                                                                                                                                                                                                                                                                                                                                                                                                                                                                                                                                                                                                                                                                                                                                                                                                                                                                                                                                                     |                | Exposu                     | re Time 1/460 sec    |                 |     |
| City Unongshan<br>上三重市)Uni District Sijhih City                                                                                                                                                                                                                                                                                                                                                                                                                                                                                                                                                                                                                                                                                                                                                                                                                                                                                                                                                                                                                                                                                                                                                                                                                                                                                                                                                                                                                                                                                                                                                                                                                                                                                                                                                                                                                                                                                                                                                                                                                                                                                |                | Apertu                     | re f/4.5             |                 |     |
| 中山區》和此一個語》                                                                                                                                                                                                                                                                                                                                                                                                                                                                                                                                                                                                                                                                                                                                                                                                                                                                                                                                                                                                                                                                                                                                                                                                                                                                                                                                                                                                                                                                                                                                                                                                                                                                                                                                                                                                                                                                                                                                                                                                                                                                                                                     |                | ISO Eq                     | uivalent 50          |                 |     |
| Search Search Babriel State St |                | Exposu                     | re Bias 0.0          |                 |     |
| ady                                                                                                                                                                                                                                                                                                                                                                                                                                                                                                                                                                                                                                                                                                                                                                                                                                                                                                                                                                                                                                                                                                                                                                                                                                                                                                                                                                                                                                                                                                                                                                                                                                                                                                                                                                                                                                                                                                                                                                                                                                                                                                                            | )              | Latitude: 25°16            | 5'42"N Longitude: 1; | 21°43'53"E      |     |