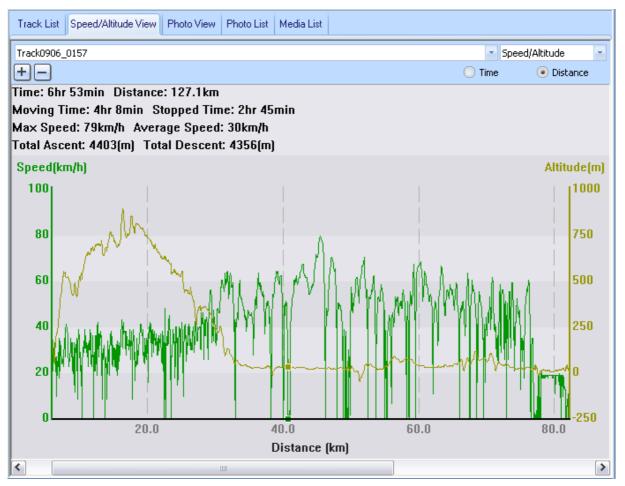

## **Speed/Altitude View**

Show speed graph, altitude graph, or both at the same time. The waypoints with photos on it will be marked with square. Moving cursor on red square will display the photo. You can pan left, pan right, zoom in, zoom out in the altitude graph.