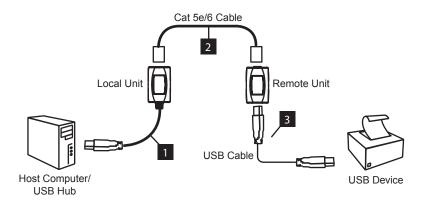

# Installation

- 1 Connect the USB type-A connector on the local unit to the host computer or USB hub. The green RJ45 LED will illuminate to indicate that the local unit is connected to and receiving power from the computer or hub.
- 2 Connect the RJ45 ports on the local and remote units using user-supplied Cat5e/6 cabling. The orange RJ45 LED on the local unit will illuminate to indicate it is connected to the remote unit. Both orange and green RJ45 LEDs on the remote unit will illuminate to indicate it is connected to and receiving power from the local unit.
- 3 Connect the remote unit to the USB device using a user-supplied USB cable.