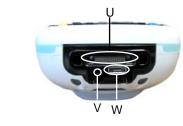

P) Side scan key (right) Q) Push-to-talk key

T) Data capture window\* U) Handylink connector (host/slave)

R) Side scan key (left) S) Up/down volume keys

V) Microphone W) Micro USB port for supplying power and data transfer (host/slave)