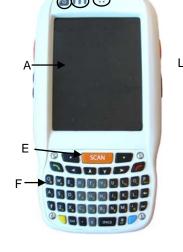

THE TERMINAL B.

- A) Color display\*
- ON/OFF power key B)
- C) LEDs
- D) Receiver
- E) Front scan key
- F) Keyboard
- G) Guitar pick stylus

Q

H) Laser safety label

- I) Color camera
- Flash J)
- K) Loudspeaker
- Headset connector L)
- M) Product label
- N) Reset key (under battery)
- O) MicroSD card slot (under
- battery)