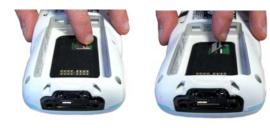

#### **Communicate with Host**

- **INSTALLING A MICROSD CARD**
- 1. Turn off the Elf-HC.
- 2. Pull the battery latch down and remove the battery pack:

3. Shift the cardholder to the left and then pull it up:

Insert the microSD card with the written part upward:

Lock the card into place by pushing the cardholder down and then shifting it to the right: