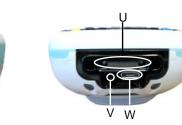

THE TERMINAL B.

- A) Color display\*
- ON/OFF power key B)
- C) LEDs
- D) Receiver
- E) Front scan key
- F) Keyboard
- G) Guitar pick stylus

Q

H) Laser safety label

- I) Color camera
- Flash J)
- K) Loudspeaker
- Headset connector L)
- M) Product label
- N) Reset key (under battery)
- O) MicroSD card slot (under
- battery)

P) Side scan key (right) Q) Push-to-talk key

T) Data capture window\* U) Handylink connector (host/slave)

R) Side scan key (left) S) Up/down volume keys

V) Microphone W) Micro USB port for supplying power and data transfer (host/slave)