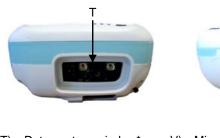

THE TERMINAL B.

- A) Color display\*
- ON/OFF power key B)
- C) LEDs
- D) Receiver
- E) Front scan key
- F) Keyboard
- G) Guitar pick stylus

Q

H) Laser safety label

- I) Color camera
- Flash J)
- K) Loudspeaker
- Headset connector L)
- M) Product label
- N) Reset key (under battery)
- O) MicroSD card slot (under
- battery)

P) Side scan key (right) Q) Push-to-talk key

T) Data capture window\* U) Handylink connector (host/slave)

R) Side scan key (left) S) Up/down volume keys

V) Microphone W) Micro USB port for supplying power and data transfer (host/slave)