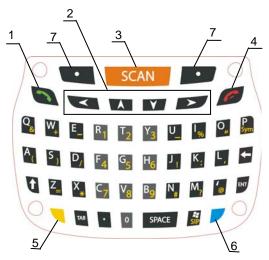

# **KEYPAD**

#### Alphanumeric Keyboard

- 1. Call
- 2. Navigation
- 3. Scan Key
- 4. Hang Up
- 5. Yellow Modifier
- 6. Blue Modifier
- 7. Soft Key