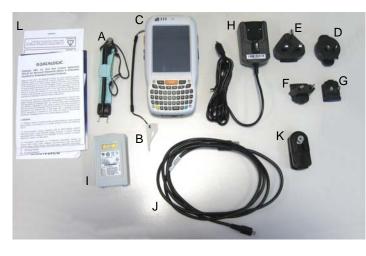

# THE PACKAGE

The Elf-HC package includes the following items:

- A) Hand strap with stylus holder
- B) Guitar pick stylus
- C) Elf-HC PDA
- D) AUS plug adapter
- E) UK plug adapter
- F) EU plug adapter
- G) US plug adapter
- H) Power supply
- I) Rechargeable battery pack
- J) Std-A to Micro-B USB 2.0 cable\*
- K) Belt clip
- L) Quick Start Guide/ Safety and Regulatory Addendum/ Wavelink Avalanche Insert/ Elf HC Products Cleaning Procedure Addendum/ End User License Agreement (EULA) Sheet