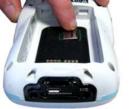

#### **Communicate with Host**

- **INSTALLING A MICROSD CARD**
- 1. Turn off the Elf-HC.
- 2. Pull the battery latch down and remove the battery pack:

3. Shift the cardholder to the left and then pull it up:

Insert the microSD card with the written part upward:

Lock the card into place by pushing the cardholder down and then shifting it to the right: