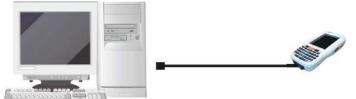

#### SYNCHRONISE YOUR DEVICE WITH THE PC

#### Set up Synchronisation using Windows Mobile® **Device Center**

Windows Mobile® Device Center can be downloaded from Microsoft website www.microsoft.com. It is only compatible with Windows Vista and Windows 7; if you run Windows XP or earlier, you have to download Microsoft ActiveSync.

You can establish a connection to your Elf-HC through the following interfaces:

- USB either directly or through the Single Dock \_
- RS232 either directly or through the Single Dock
- Bluetooth® \_

To establish a partnership between the Elf-HC and a host PC, start Windows Mobile® Device Center and follow the steps below: