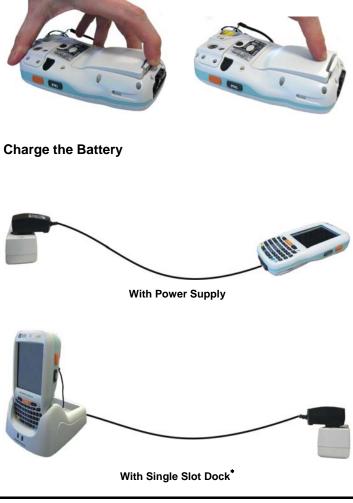

#### Insert the Battery

First insert the upper side, then the bottom (contacts) side of the battery pack into the slot and press it back until the battery latch clicks twice:

Do not use the Elf-HC until standard batteries are charged for minimum 4 hours and extended batteries are charged for minimum 6 hours.

(a) NOTE

Make sure the backup battery is charged before using the device.

<sup>\*</sup> The power supply for the Single Slot Dock is included in the Single Slot Dock box (P/N 94A150052)