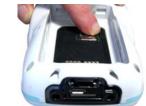

#### Insert the Battery

First insert the upper side, then the bottom (contacts) side of the battery pack into the slot and press it back until the battery latch clicks twice:

Do not use the Elf-HC until standard batteries are charged for minimum 4 hours and extended batteries are charged for minimum 6 hours.