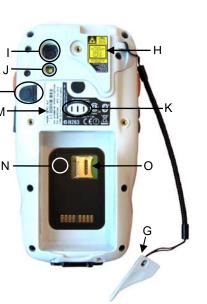

THE TERMINAL B.

- A) Color display\*
- ON/OFF power key B)
- C) LEDs
- D) Receiver
- E) Front scan key
- F) Keyboard
- G) Guitar pick stylus

Q

H) Laser safety label

- I) Color camera
- Flash J)
- K) Loudspeaker
- Headset connector L)
- M) Product label
- N) Reset key (under battery)
- O) MicroSD card slot (under
- battery)

P) Side scan key (right) Q) Push-to-talk key

T) Data capture window\* U) Handylink connector (host/slave)

R) Side scan key (left) S) Up/down volume keys

V) Microphone W) Micro USB port for supplying power and data transfer (host/slave)