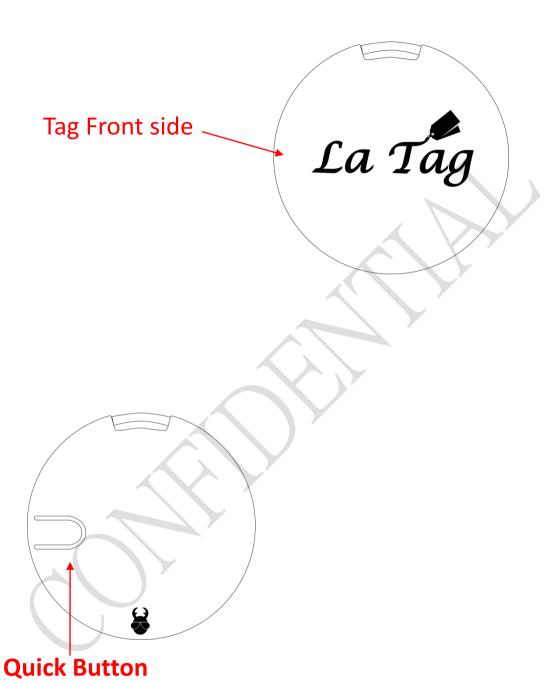

#### La Tag T

La Tag T, a Bluetooth Low Energy (BLE) device, slim and tiny design, inbuilt CSR Bluetooth Chipset, along with CR2016 coin battery which can last than 12 months. La Tag-T has to works with our App, once the connection in between is made, User will be able to locate their belonging, take a sefie, record voice and more