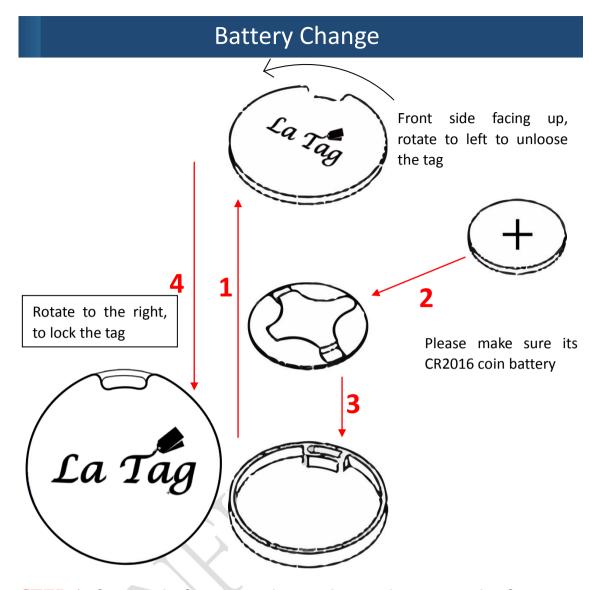

## Tag Description

STEP 1: front side facing up, loose the tag by rotate the front case to the left

STEP 2: battery side facing up, carefully insert the battery holder back

STEP 3: cover the front side back, and then rotate it to the right