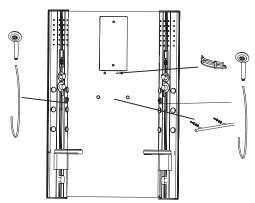

Chain wheel of glass door

To adjust screws of bottom tray in order to make it balance with the ground if it is not at the same level. Install the drainage pipe under the bottom tray in advance.

3.Pls. connect the 4pcs aluminum poles together by screws, then it is a aluminum frame.