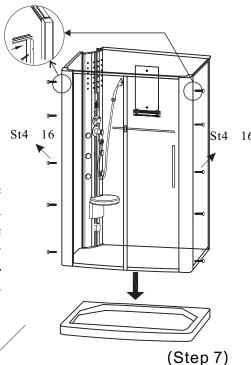

### INSTALLATION PROCESS

8.One person hold the steam room body, and another person lock the screws between the body glass & bottom tray .After that, the steam room body

is stable.

(Step 6)

7.Pls. carry the back side room body glass & front door glass to the bottom tray, lock them together by screws.

SANITARY WARE

9. Put the ceiling on steam room body, focus on those screws holes, then lock the screws on these holes. Connect the cold /hot water pipe to house water pipe connect the power cable to house socket. After that, pls. install the left & right acrylic decorated panel on left and right side.