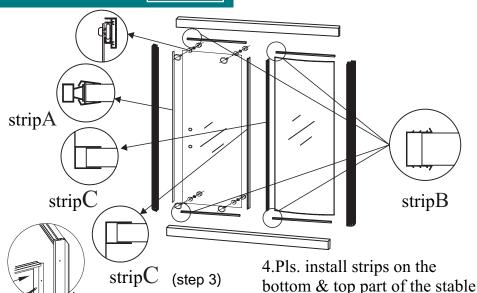

(step 2)

5.Install the wheels and magnetic strips on the movable glass door as picture, then put the movable door on the aluminum track. Install strips on sliding door & stable glass.

glass, then insert the stable

glass inside the groove of

aluminum frame.

6.Lock the back side glass wall & 2pcs aluminum panel together by screws. Then also lock the left and right side glass wall to these 2pcs aluminum panels by screws. (PLS. lock the back side steam rooms body together according to our ready screws holes.) After lock the back side body together, pls. install the spare parts on it at this step. The spare parts are mirror, carrier, towel shelf movable shower.