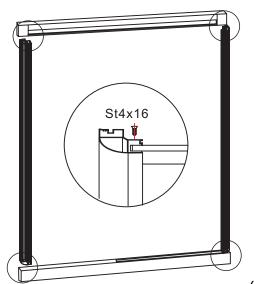

### Packing list

| Packing 1 | 2 Pieces of aluminum panels & seat board;                                                                                                                                                                                                |           |         |        |              |    |  |  |
|-----------|------------------------------------------------------------------------------------------------------------------------------------------------------------------------------------------------------------------------------------------|-----------|---------|--------|--------------|----|--|--|
| Packing 2 | All of the steam room body glass +4pcs aluminum poles +2pcs acrylic decorated board +strips;                                                                                                                                             |           |         |        |              |    |  |  |
| Packing 3 | ceiling and tray;                                                                                                                                                                                                                        |           |         |        |              |    |  |  |
| Packing 4 | Spare parts. Control panel cap, movable shower& chain, glass & carrier, sliding Wheels; Strip(using in stable glass up and down side); Long handle; Towel shelf; Drainer cap; Self clean system spare parts & cap, drainage pipe, Screws |           |         |        |              |    |  |  |
| SCREW(    |                                                                                                                                                                                                                                          |           | REW (1) | M6x25  |              | 7  |  |  |
|           |                                                                                                                                                                                                                                          | SCREW (2) |         | M6x35  |              | 7  |  |  |
|           |                                                                                                                                                                                                                                          | SC        | REW (3) | St4x16 | ()=====      | 20 |  |  |
|           |                                                                                                                                                                                                                                          | SCI       | REW (4) | St4x16 | <del></del>  | 10 |  |  |
|           |                                                                                                                                                                                                                                          | SCREW (5) |         | St4x25 | <del>{</del> | 24 |  |  |
|           |                                                                                                                                                                                                                                          | SCREW (6) |         | St4x20 | ()           | 28 |  |  |
|           | <b>③</b>                                                                                                                                                                                                                                 | )<br>/*   |         |        |              |    |  |  |

SANITARY WARE

9. Put the ceiling on steam room body, focus on those screws holes, then lock the screws on these holes. Connect the cold /hot water pipe to house water pipe connect the power cable to house socket. After that, pls. install the left & right acrylic decorated panel on left and right side.

sides of bottom tray, ceiling & aluminum poles.

(step 10)