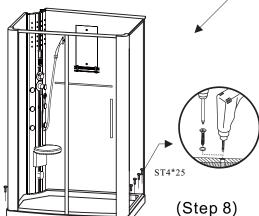

SANITARY WARE

9. Put the ceiling on steam room body, focus on those screws holes, then lock the screws on these holes. Connect the cold /hot water pipe to house water pipe connect the power cable to house socket. After that, pls. install the left & right acrylic decorated panel on left and right side.