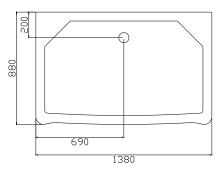

n of turnning on, press can start up air draft function, pressagain will colse it.

# (5) The setting of time or temperature

- 1. Press pitch can adjust the time from 1-99.
- pitch can adjust the temperature from 30-60



- Time adjustment pitch+
- Temperature adjustment pitch+
- CeilingLamp/Back Lamp pitch
- Time adjustment pitch-

- 5 Temperature adjustment pitch-
- 6 Fan Pitch
- Steam Pitch
- Main Cock Pitch



- 1, top light
- 2, top shower
- 3, room body
- 4, movable shower
- 5, control panel
- 6, towel shelf

- 7, seat
- steam out
- drainage
- 10, exhaust fan
- 11, decorated light
- 12, mirror
- 13, carrier
- 14, function switch

- 15, cold/hot water switch
- 16, nozzle
- 17. bottom tray

#### DRAWING OF WATER CONNECTION



#### DRAWING OF ELECTRICITY CONNECTION



#### **SIZE**





SIZE:1380x880x2150mm 54.3"x34.6"x84.6"

#### NOTES



1. Install the steam bathroom in a proper

way and have the electrician or professional personnel to install the unit.

the company won't take the responsibility

for any improper installation and usage.

2. The application of the products shall follow the operating instructions .Dismantling and alteration without authorization is not allowed. The manufacturer shall not take the responsibility of any problems resulted from improper use or dismantling by users.