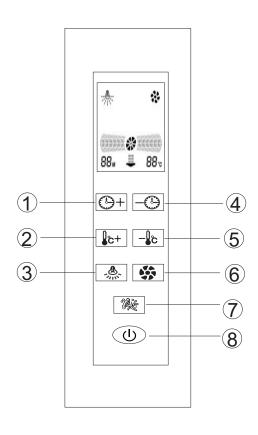

# (1) The electrical pitch

Press (b) pitch can open the machine, the temperature is the room temperature. The time will show 30m. At the same time, it will open the ceiling lamp. Press @ again will close all the functions. (After the closure of the machine, the water case will drainfor 2 minutes)

# (2) The application of the back lamp

Press, the sidelight is on. Press again, the ceiling lamp is out, press a third press, the sidelight is out too.

# 3) The steam function

Press, startup the steam function, the water case will pump water automati-cally. After 60minutes or so, it will generate steam. (When the water case is lack ofwater, the controller will replenish automatically)

# (4) The air draft function

Under the condition of turnning on, press can start up air draft function, pressagain will colse it.

# (5) The setting of time or temperature

- 1. Press pitch can adjust the time from 1-99.
- pitch can adjust the temperature from 30-60

- Time adjustment pitch+
- Temperature adjustment pitch+
- CeilingLamp/Back Lamp pitch
- Time adjustment pitch-

- 5 Temperature adjustment pitch-
- 6 Fan Pitch
- Steam Pitch
- Main Cock Pitch

- 1, top light
- 2, top shower
- 3, room body
- 4, movable shower
- 5, control panel
- 6, towel shelf

- 7, seat
- steam out
- drainage
- 10, exhaust fan
- 11, decorated light
- 12, mirror
- 13, carrier
- 14, function switch