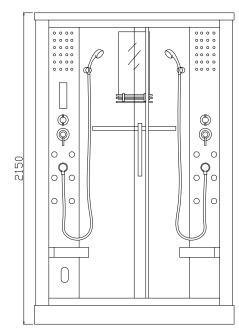

- 5 Temperature adjustment pitch-
- 6 Fan Pitch
- Steam Pitch
- Main Cock Pitch

- 1, top light
- 2, top shower
- 3, room body
- 4, movable shower
- 5, control panel
- 6, towel shelf

- 7, seat
- steam out
- drainage
- 10, exhaust fan
- 11, decorated light
- 12, mirror
- 13, carrier
- 14, function switch

- 15, cold/hot water switch
- 16, nozzle
- 17. bottom tray

#### **SIZE**

SIZE:1380x880x2150mm 54.3"x34.6"x84.6"