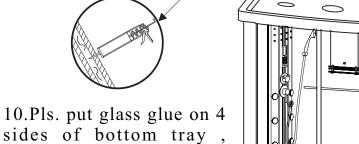

Chain wheel of glass door

To adjust screws of bottom tray in order to make it balance with the ground if it is not at the same level. Install the drainage pipe under the bottom tray in advance.

3.Pls. connect the 4pcs aluminum poles together by screws, then it is a aluminum frame.

### INSTALLATION PROCESS

8.One person hold the steam room body, and another person lock the screws between the body glass & bottom tray .After that, the steam room body

is stable.

(Step 6)

7.Pls. carry the back side room body glass & front door glass to the bottom tray, lock them together by screws.