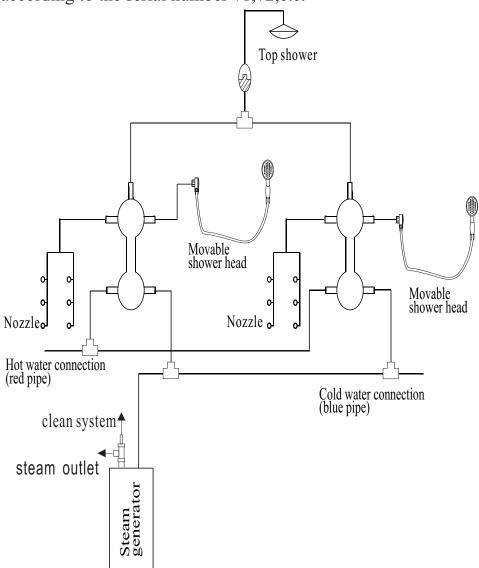

#### DRAWING OF WATER CONNECTION

- 5 Temperature adjustment pitch-
- 6 Fan Pitch
- Steam Pitch
- Main Cock Pitch

- 1, top light
- 2, top shower
- 3, room body
- 4, movable shower
- 5, control panel
- 6, towel shelf

- 7, seat
- steam out
- drainage
- 10, exhaust fan
- 11, decorated light
- 12, mirror
- 13, carrier
- 14, function switch

- 15, cold/hot water switch
- 16, nozzle
- 17. bottom tray