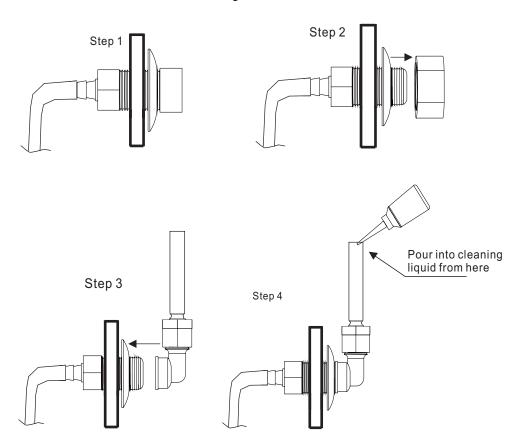

# Self-clean system

#### Cleaning method:

- 1. Clean the steam engine regularly at least once by every 2weeks or after using 20 times.
- 2.Inject citric acid as main cleaning liquid, add 1.5L each time.after 10 minutes, turn on and When the system turns on, press button to start the steam function for about 30 seconds and then shut down the system. After vent the stagnant water, repeat 2 or 3 times.
- 3.CAUTION: The system must be shut down before injecting cleaning liquid.