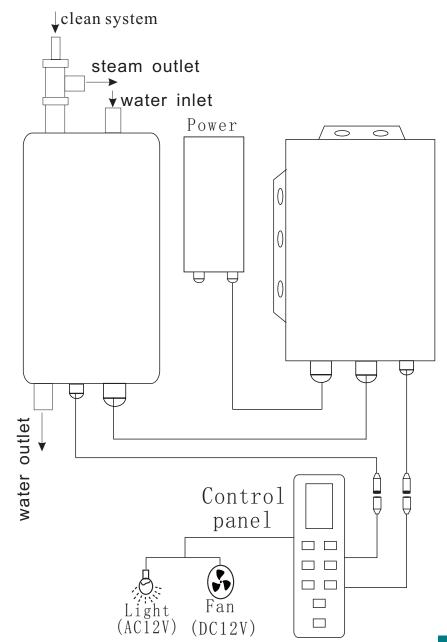

#### DRAWING OF ELECTRICITY CONNECTION

#### 6. Technical parameter

| Voltage   | Current                 | Power                          | protecting electrifying                                                                                                       | Waterproof Grade                                                                                                                                                     |
|-----------|-------------------------|--------------------------------|-------------------------------------------------------------------------------------------------------------------------------|----------------------------------------------------------------------------------------------------------------------------------------------------------------------|
| 110V      | 25A                     | 2650W                          |                                                                                                                               | lp4                                                                                                                                                                  |
| Sidelight | Fan                     | Water inlet valve              | Water drain valve                                                                                                             |                                                                                                                                                                      |
| 5W        | 3.5W                    | 6W                             | 7W                                                                                                                            |                                                                                                                                                                      |
| AC12V     | DC12V                   | DC12V                          | DC12V                                                                                                                         |                                                                                                                                                                      |
|           |                         |                                |                                                                                                                               |                                                                                                                                                                      |
|           |                         |                                |                                                                                                                               |                                                                                                                                                                      |
|           | 110V<br>Sidelight<br>5W | 110V 25A Sidelight Fan 5W 3.5W | 110V         25A         2650W           Sidelight         Fan         Water inlet valve           5W         3.5W         6W | 110V         25A         2650W         I           Sidelight         Fan         Water inlet valve water drain valve           5W         3.5W         6W         7W |