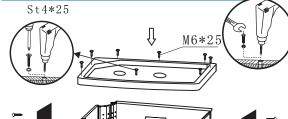

### INSTALLATION PROCESS

8.One person hold the steam room body, and another person lock the screws between the body glass & bottom tray .After that, the steam room body

is stable.

(Step 6)

7.Pls. carry the back side room body glass & front door glass to the bottom tray, lock them together by screws.