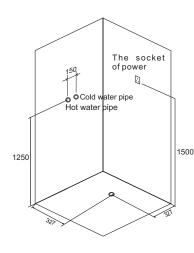

#### DRAWING OF WATER CONNECTION

SANITARY WARE

9. Put the ceiling on steam room body, focus on those screws holes, then lock the screws on these holes. Connect the cold /hot water pipe to house water pipe connect the power cable to house socket. After that, pls. install the left & right acrylic decorated panel on left and right side.