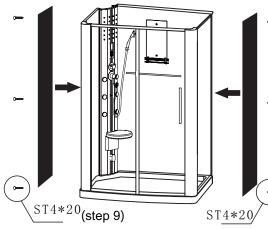

SANITARY WARE

9. Put the ceiling on steam room body, focus on those screws holes, then lock the screws on these holes. Connect the cold /hot water pipe to house water pipe connect the power cable to house socket. After that, pls. install the left & right acrylic decorated panel on left and right side.

sides of bottom tray, ceiling & aluminum poles.

(step 10)