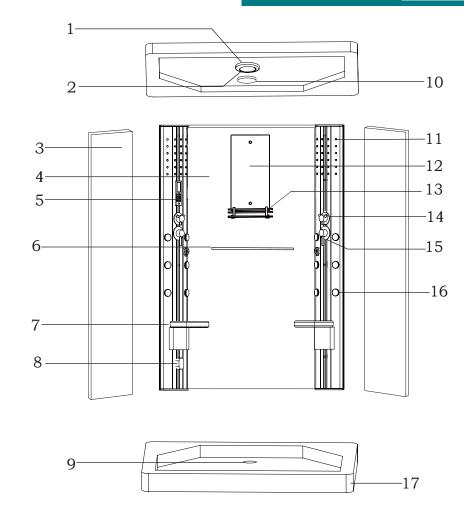

- 5 Temperature adjustment pitch-
- 6 Fan Pitch
- Steam Pitch
- Main Cock Pitch

- 1, top light
- 2, top shower
- 3, room body
- 4, movable shower
- 5, control panel
- 6, towel shelf

- 7, seat
- steam out
- drainage
- 10, exhaust fan
- 11, decorated light
- 12, mirror
- 13, carrier
- 14, function switch

- 15, cold/hot water switch
- 16, nozzle
- 17. bottom tray