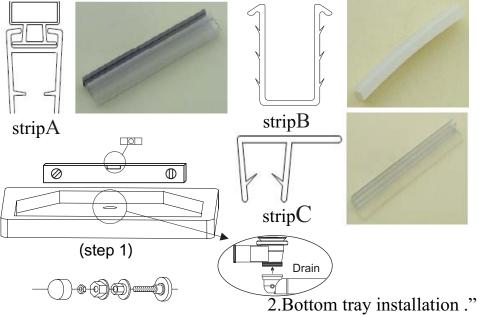

Chain wheel of glass door

To adjust screws of bottom tray in order to make it balance with the ground if it is not at the same level. Install the drainage pipe under the bottom tray in advance.

3.Pls. connect the 4pcs aluminum poles together by screws, then it is a aluminum frame.

(step 2)

5.Install the wheels and magnetic strips on the movable glass door as picture, then put the movable door on the aluminum track. Install strips on sliding door & stable glass.

glass, then insert the stable