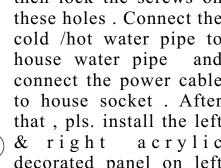

SANITARY WARE

9. Put the ceiling on steam room body, focus on those screws holes, then lock the screws on these holes. Connect the cold /hot water pipe to house water pipe connect the power cable to house socket. After that, pls. install the left & right acrylic decorated panel on left and right side.