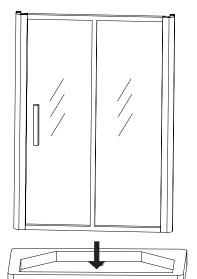

### INSTALLATION PROCESS

8.One person hold the steam room body, and another person lock the screws between the body glass & bottom tray .After that, the steam room body

is stable.

(Step 6)

7.Pls. carry the back side room body glass & front door glass to the bottom tray, lock them together by screws.