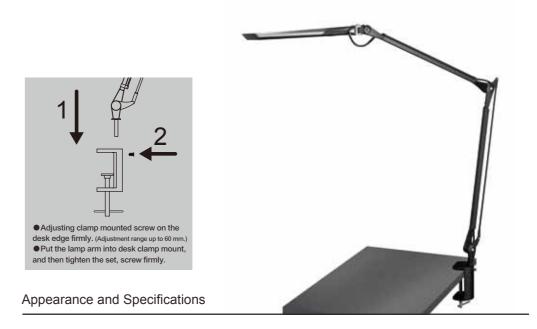

## CD2C- Clamp Lamp

- Dimension: 1021mm x 57mm x 773mm (LxWxH)
- Net Weight: 0.96 Kg