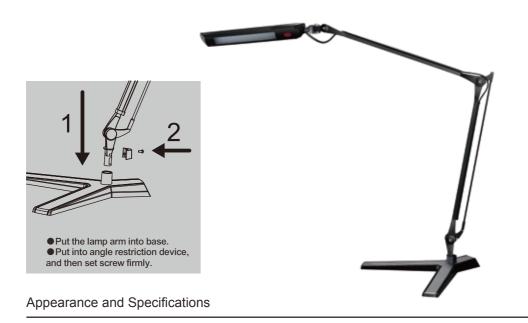

#### DD2C-Desk Lamp

- Dimension: 1021mm x 308mm x 803mm (LxWxH)
- Net Weight: 2.2 Kg

### FD2C-Floor Lamp

- Dimension: 1021mm x 260mm x 1592mm (LxWxH) ■ Net Weight: 4.0 Kg

## CD2C- Clamp Lamp

- Dimension: 1021mm x 57mm x 773mm (LxWxH)
- Net Weight: 0.96 Kg