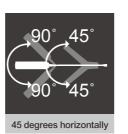

■ Please only adjust the device at the recommended angle.

Too much angle will cause the device to fall and damage the lamp.

XDesign and specifications are subject to change without notice.