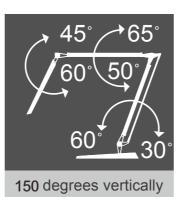

■ Please only adjust the device at the recommended angle.

Too much angle will cause the device to fall and damage the lamp.

XDesign and specifications are subject to change without notice.