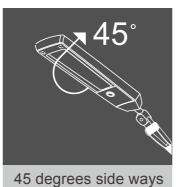

■ Please only adjust the device at the recommended angle.

Too much angle will cause the device to fall and damage the lamp.

XDesign and specifications are subject to change without notice.