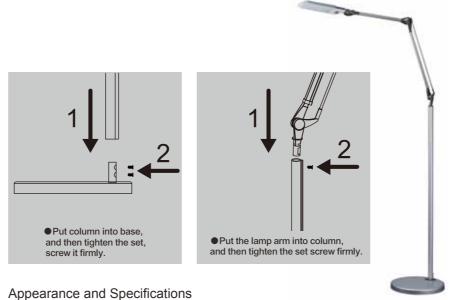

### FD2C-Floor Lamp

- Dimension: 1021mm x 260mm x 1592mm (LxWxH) ■ Net Weight: 4.0 Kg