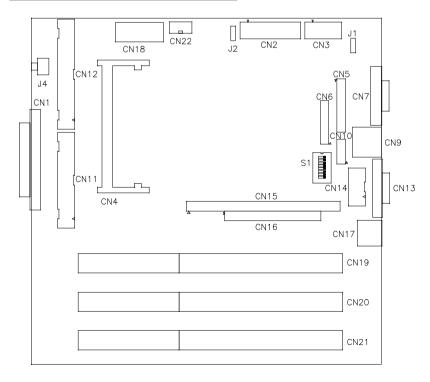

# **Jumpers and Connectors**

The board has a number of jumpers that allow you to configure your system to suit your application.

## **Locating Connectors**