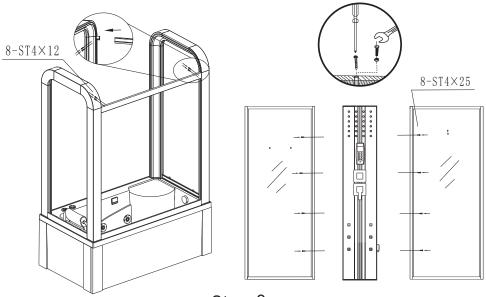

#### Packing list

| Packing 1 | two pieces of sliding glass door, two pieces of fixed glass<br>door, two pieces of back side glass, 2 pieces of corner<br>aluminum column, one piece of magnetic plastic, two<br>pieces of water resist strip. |        |            |       |  |  |  |  |
|-----------|----------------------------------------------------------------------------------------------------------------------------------------------------------------------------------------------------------------|--------|------------|-------|--|--|--|--|
| Packing 2 | One tray, one roof, one piece of deluxe shower holding bar,<br>one piece of steam pipe with plastic pad, one piece of<br>remote control, one piece of door handle, one piece of<br>drainage cover;             |        |            |       |  |  |  |  |
| Packing 3 | One piece of aluminum panel                                                                                                                                                                                    |        |            |       |  |  |  |  |
|           | SCREW (1)                                                                                                                                                                                                      | M6x25  | (junio-10- | 4pcs  |  |  |  |  |
|           | SCREW (2)                                                                                                                                                                                                      | M6x35  | (duuno-10- | 4pcs  |  |  |  |  |
|           | SCREW (3)                                                                                                                                                                                                      | St4x12 | Cummo      | 16pcs |  |  |  |  |
|           | SCREW (4)                                                                                                                                                                                                      | ST4x16 | (          | 22pcs |  |  |  |  |
|           | SCREW (5)                                                                                                                                                                                                      | St4x20 | (manazori) | 8pcs  |  |  |  |  |
|           | . ,                                                                                                                                                                                                            |        | (          | 22pcs |  |  |  |  |
|           |                                                                                                                                                                                                                |        |            |       |  |  |  |  |