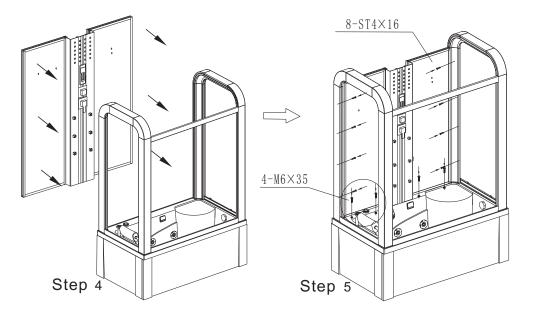

#### Packing list

| Packing 1 | two pieces of sliding glass door, two pieces of fixed glass<br>door, two pieces of back side glass, 2 pieces of corner<br>aluminum column, one piece of magnetic plastic, two<br>pieces of water resist strip. |        |            |       |  |  |  |  |
|-----------|----------------------------------------------------------------------------------------------------------------------------------------------------------------------------------------------------------------|--------|------------|-------|--|--|--|--|
| Packing 2 | One tray, one roof, one piece of deluxe shower holding bar,<br>one piece of steam pipe with plastic pad, one piece of<br>remote control, one piece of door handle, one piece of<br>drainage cover;             |        |            |       |  |  |  |  |
| Packing 3 | One piece of aluminum panel                                                                                                                                                                                    |        |            |       |  |  |  |  |
|           | SCREW (1)                                                                                                                                                                                                      | M6x25  | (junio-10- | 4pcs  |  |  |  |  |
|           | SCREW (2)                                                                                                                                                                                                      | M6x35  | (duuno-10- | 4pcs  |  |  |  |  |
|           | SCREW (3)                                                                                                                                                                                                      | St4x12 | Cummo      | 16pcs |  |  |  |  |
|           | SCREW (4)                                                                                                                                                                                                      | ST4x16 | (          | 22pcs |  |  |  |  |
|           | SCREW (5)                                                                                                                                                                                                      | St4x20 | (manazori) | 8pcs  |  |  |  |  |
|           | . ,                                                                                                                                                                                                            |        | (          | 22pcs |  |  |  |  |
|           |                                                                                                                                                                                                                |        |            |       |  |  |  |  |