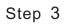

#### Packing list

| Packing 1 | two pieces of sliding glass door, two pieces of fixed glass<br>door, two pieces of back side glass, 2 pieces of corner<br>aluminum column, one piece of magnetic plastic, two<br>pieces of water resist strip. |        |            |       |  |  |  |  |
|-----------|----------------------------------------------------------------------------------------------------------------------------------------------------------------------------------------------------------------|--------|------------|-------|--|--|--|--|
| Packing 2 | One tray, one roof, one piece of deluxe shower holding bar,<br>one piece of steam pipe with plastic pad, one piece of<br>remote control, one piece of door handle, one piece of<br>drainage cover;             |        |            |       |  |  |  |  |
| Packing 3 | One piece of aluminum panel                                                                                                                                                                                    |        |            |       |  |  |  |  |
|           | SCREW (1)                                                                                                                                                                                                      | M6x25  | (junio-10- | 4pcs  |  |  |  |  |
|           | SCREW (2)                                                                                                                                                                                                      | M6x35  | (duuno-10- | 4pcs  |  |  |  |  |
|           | SCREW (3)                                                                                                                                                                                                      | St4x12 | Cummo      | 16pcs |  |  |  |  |
|           | SCREW (4)                                                                                                                                                                                                      | ST4x16 | (          | 22pcs |  |  |  |  |
|           | SCREW (5)                                                                                                                                                                                                      | St4x20 | (manazori) | 8pcs  |  |  |  |  |
|           | . ,                                                                                                                                                                                                            |        | (          | 22pcs |  |  |  |  |
|           |                                                                                                                                                                                                                |        |            |       |  |  |  |  |