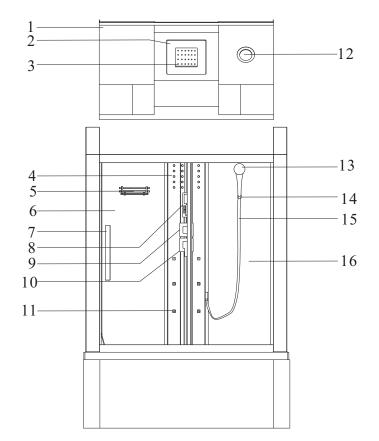

## Identification of components

1.Roof 2.Top light 3.Top shower 4.Light 5.Strorage shelf 6. Left body glass
7. Handle
8. Control panel
9. Function shift
switch
10. Hot/cold water
switch
11. Nozzle

12.Exhaust fan

- 13. Moveable Sprinkler
- 14.Elevating hoder
- 15. Sprinkler chain
- 16. Right body glass

20. Air switch25. Water jet21. Air adjuster26. Pillow's stent22. Steam outlet27. Water inlet23. Water jet(4PC)28. Drainage24. Pillow29. Drainage switch30. Air bubble jet