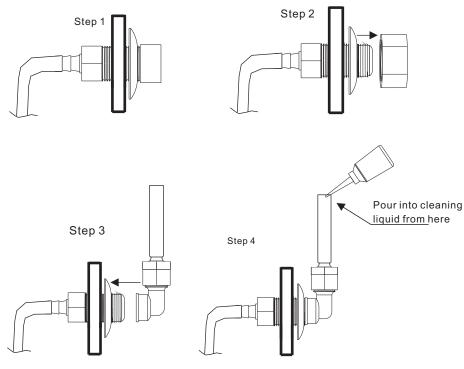

# Self-clean system

Cleaning method :

1.Clean the steam engine regularly at least once by every 2weeks or after using 20 times.

2.Inject citric acid as main cleaning liquid,add 1.5L each time.after 10 minutes, turn on and When the system turns on, press" with "button to start the steam function for about 30seconds and then shut down the system.After vent the stagnant water, repeat 2 or 3 times.