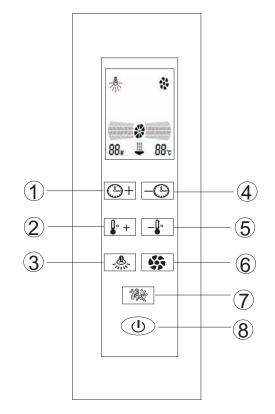

### (1) The electrical pitch

Press () pitch can open the machine, the temperature is the room temperature. The time will show 30m. At the same time, it will open the ceiling lamp.Press () again will close all the functions. (After the closure of the machine, the water case will drainfor 2 minutes)

(2) The application of the back lamp

Press A, the sidelight is on. Press again, the ceiling lamp is out, press a third press, the sidelight is out too. 3) The steam function

Press , startup the steam function, the water case will pump water automati-cally. After 60minutes or so, it will generate steam. (When the water case is lack ofwater, the controller will replenish automatically)

(4) The air draft function

Under the condition of turnning on, press can start up air draft function, pressagain will colse it.

(5) The setting of time or temperature

1. Press + - pitch can adjust the time from 1-99.

2. Press []+ -] pitch can adjust the temperature from 30-60.

c c

1 Time adjustment pitch+

с

с

- (2) Temperature adjustment pitch+
- (3) CeilingLamp/Back Lamp pitch
- 4 Time adjustment pitch-

- 5 Temperature adjustment pitch-
- 6 Fan Pitch
- $\overline{(7)}$  Steam Pitch
- 8 Main Cock Pitch