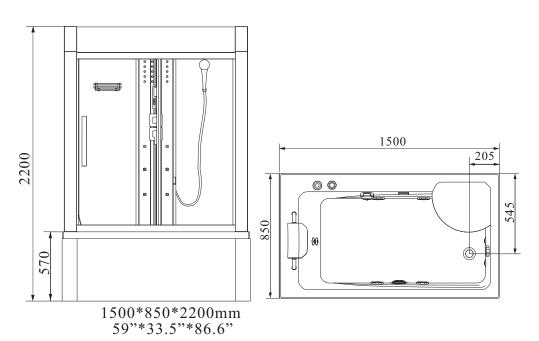

CAUTIONS:Heat pump and air bubble pump is optional purchase.

🔵 Size

Attention:

The machine must be fixed in the circuit which protected by creepage protection and should be well-connected with the ground. Nontechnical people can not be fixed or removed at random.