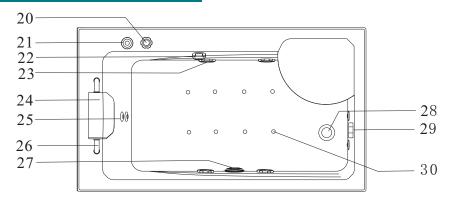

## Identification of components

1.Roof 2.Top light 3.Top shower 4.Light 5.Strorage shelf 6. Left body glass
7. Handle
8. Control panel
9. Function shift
switch
10. Hot/cold water
switch
11. Nozzle

12.Exhaust fan

- 13. Moveable Sprinkler
- 14.Elevating hoder
- 15. Sprinkler chain
- 16. Right body glass

20. Air switch25. Water jet21. Air adjuster26. Pillow's stent22. Steam outlet27. Water inlet23. Water jet(4PC)28. Drainage24. Pillow29. Drainage switch30. Air bubble jet