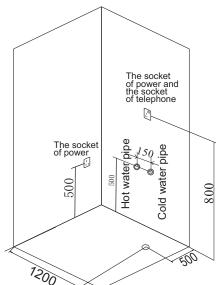

() again will close all the functions. (After the closure of the machine, the water case will drainfor 2 minutes)

(2) The application of the back lamp

Press A, the sidelight is on. Press again, the ceiling lamp is out, press a third press, the sidelight is out too. 3) The steam function

Press , startup the steam function, the water case will pump water automati-cally. After 60minutes or so, it will generate steam. (When the water case is lack ofwater, the controller will replenish automatically)

(4) The air draft function

Under the condition of turnning on, press can start up air draft function, pressagain will colse it.

(5) The setting of time or temperature

1. Press + - pitch can adjust the time from 1-99.

2. Press []+ -] pitch can adjust the temperature from 30-60.

#### Notes



1. Install the steam bathroom in a proper way and have the electrician or professional personnel to install the unit, the company won't take the responsibility for any improper installation and usage.

2. The application of the product shall observe the operating instructions, dismantling and alteration without authorization is prohibited, the manufacturer shall not take the responsibility for any problems resulted from improper use or dismantling by one's self.



c c









1 Time adjustment pitch+

с

с

- (2) Temperature adjustment pitch+
- (3) CeilingLamp/Back Lamp pitch
- 4 Time adjustment pitch-

- 5 Temperature adjustment pitch-
- 6 Fan Pitch
- $\overline{(7)}$  Steam Pitch
- 8 Main Cock Pitch

SANITARY WARE

## SANITARY WARE





## SANITARY WARE