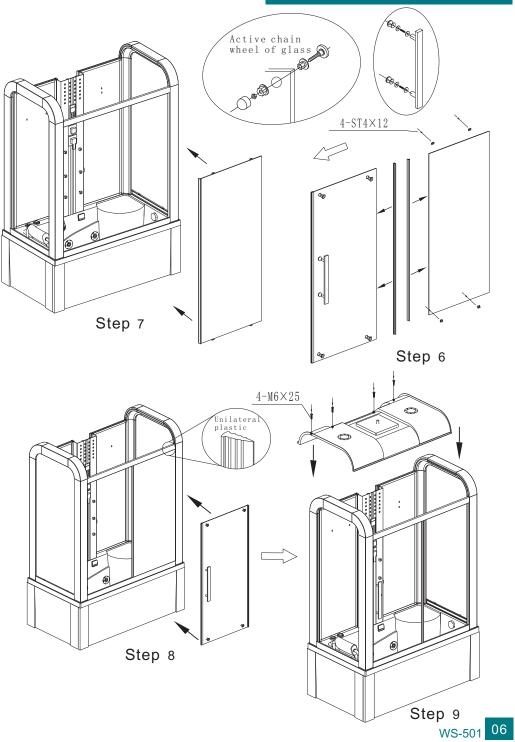

#### Packing list

| Packing 1 | two pieces of sliding glass door, two pieces of fixed glass<br>door, two pieces of back side glass, 2 pieces of corner<br>aluminum column, one piece of magnetic plastic, two<br>pieces of water resist strip. |        |            |       |  |  |  |  |
|-----------|----------------------------------------------------------------------------------------------------------------------------------------------------------------------------------------------------------------|--------|------------|-------|--|--|--|--|
| Packing 2 | One tray, one roof, one piece of deluxe shower holding bar,<br>one piece of steam pipe with plastic pad, one piece of<br>remote control, one piece of door handle, one piece of<br>drainage cover;             |        |            |       |  |  |  |  |
| Packing 3 | One piece of aluminum panel                                                                                                                                                                                    |        |            |       |  |  |  |  |
|           | SCREW (1)                                                                                                                                                                                                      | M6x25  | (junio-10- | 4pcs  |  |  |  |  |
|           | SCREW (2)                                                                                                                                                                                                      | M6x35  | (duuno-10- | 4pcs  |  |  |  |  |
|           | SCREW (3)                                                                                                                                                                                                      | St4x12 | Cummo      | 16pcs |  |  |  |  |
|           | SCREW (4)                                                                                                                                                                                                      | ST4x16 | (          | 22pcs |  |  |  |  |
|           | SCREW (5)                                                                                                                                                                                                      | St4x20 | (manazori) | 8pcs  |  |  |  |  |
|           | . ,                                                                                                                                                                                                            |        | (          | 22pcs |  |  |  |  |
|           |                                                                                                                                                                                                                |        |            |       |  |  |  |  |