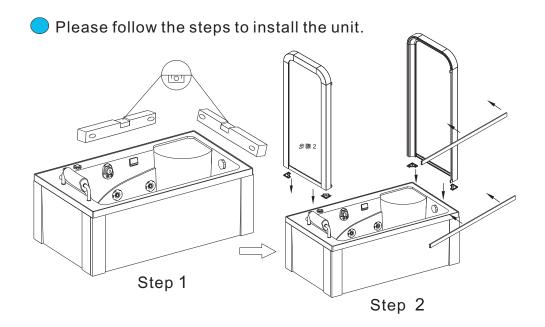

ler will replenish automatically)

(4) The air draft function

Under the condition of turnning on, press can start up air draft function, pressagain will colse it.

(5) The setting of time or temperature

1. Press + - pitch can adjust the time from 1-99.

2. Press []+ -] pitch can adjust the temperature from 30-60.

#### Notes



1. Install the steam bathroom in a proper way and have the electrician or professional personnel to install the unit, the company won't take the responsibility for any improper installation and usage.

2. The application of the product shall observe the operating instructions, dismantling and alteration without authorization is prohibited, the manufacturer shall not take the responsibility for any problems resulted from improper use or dismantling by one's self.



c c









1 Time adjustment pitch+

с

с

- (2) Temperature adjustment pitch+
- (3) CeilingLamp/Back Lamp pitch
- 4 Time adjustment pitch-

- 5 Temperature adjustment pitch-
- 6 Fan Pitch
- $\overline{(7)}$  Steam Pitch
- 8 Main Cock Pitch

SANITARY WARE

## SANITARY WARE





## SANITARY WARE