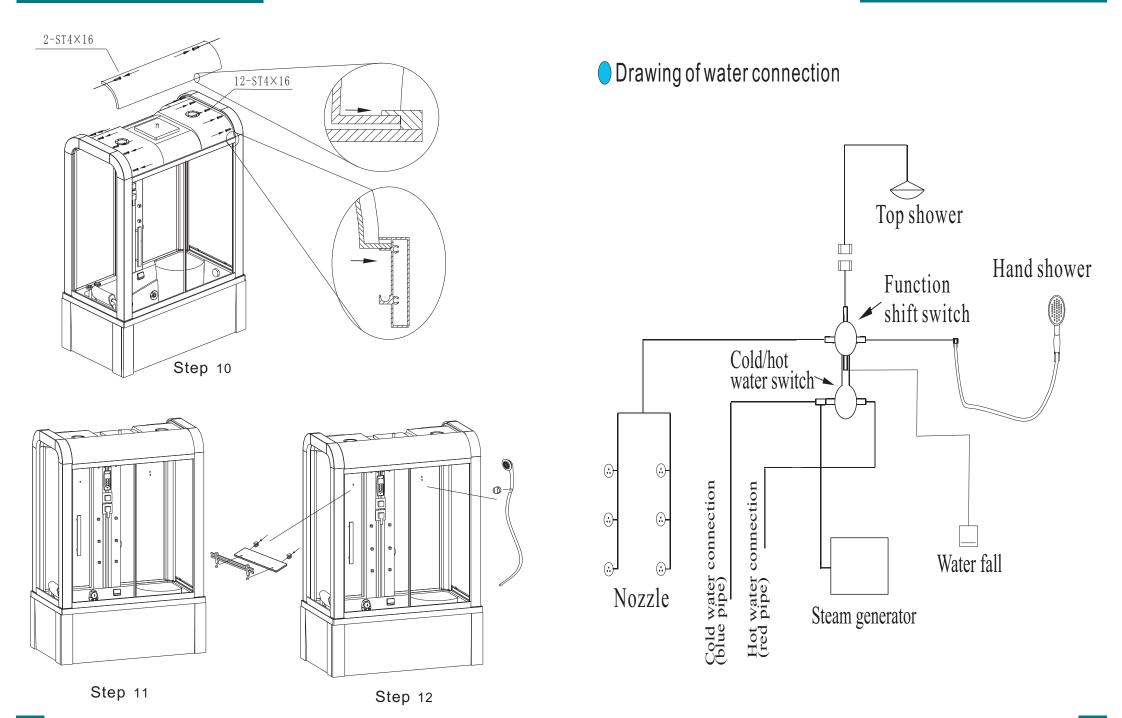

## Identification of components

1.Roof 2.Top light 3.Top shower 4.Light 5.Strorage shelf 6. Left body glass
7. Handle
8. Control panel
9. Function shift
switch
10. Hot/cold water
switch
11. Nozzle

12.Exhaust fan

- 13. Moveable Sprinkler
- 14.Elevating hoder
- 15. Sprinkler chain
- 16. Right body glass

20. Air switch25. Water jet21. Air adjuster26. Pillow's stent22. Steam outlet27. Water inlet23. Water jet(4PC)28. Drainage24. Pillow29. Drainage switch30. Air bubble jet