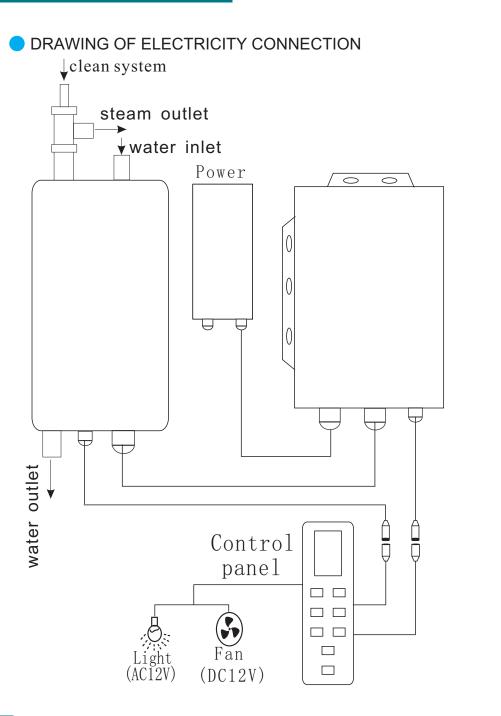

CAUTIONS:Heat pump and air bubble pump is optional purchase.

🔵 Size

Attention:

The machine must be fixed in the circuit which protected by creepage protection and should be well-connected with the ground. Nontechnical people can not be fixed or removed at random.

6、Technical parameter

| Model     | Voltage   | Current | Power                                          | protecting electrifying | Waterproof Grade |
|-----------|-----------|---------|------------------------------------------------|-------------------------|------------------|
| KL-824    | 110V      | 25A     | 2650W                                          |                         | lp4              |
| Top light | Sidelight | Fan     | Water inlet valve <sub>Water drain valve</sub> |                         |                  |
| 20W       | 5W        | 3.5W    | 6W                                             | 7W                      |                  |
| AC12V     | AC12V     | DC12V   | DC12V                                          | DC12V                   |                  |
|           |           |         |                                                |                         |                  |
|           |           |         |                                                |                         |                  |