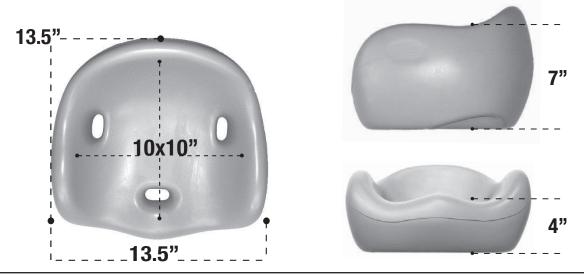

Soft Touch<sup>™</sup> Booster

Users Guide Model# series 73XXXXXX

Model# series 73XXXXX Revision 03/13 UMB0S03-13LIT



child restraint



**WARNING:**SECURE PRODUCT STRAPS TIGHTLY AROUND SEAT OF ADULT CHAIR. AUDIBLE "CLICK" ENSURES SAFE ATTACHMENT.

**WARNING:** Always secure child in the restraint until child is able to get in and out of the booster seat without help (about 2.5 years old). Always use attachment strap provided to secure booster seat to an adult chair. Never use as a bath seat. This product is only intended for use in a chair as a booster. Do not use on any other elevated surface.

**WARNING:** prevent serious injury or death. do not use in motor vehicles.

## **Specifications**



## Limited Warranty

Bergeron by Design warrants to the origional retail purchaser of the Special Tomato® product, that if any part or component proves defective in material or workmanship within five years of the purchase date, the defective part will be repaired or replaced (at Bergeron by Design's discretion) free of charge. Warranty service may be performed by an authorized service center or (at Bergeron by Design's discretion) the factory.

This warranty does not cover normal wear and tear, or damage caused by accident or misuse.

To exercise this limited warranty, the user should first obtain a Return Authorization Number from the retailer the Special Tomato® product was purchased from. The product must be delivered charges pre-paid (UPS recommended) to the factory or to the retail