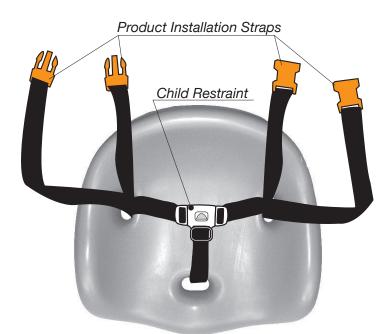

Soft Touch<sup>™</sup> Booster

Users Guide Model# series 73XXXXXX

Model# series 73XXXXX Revision 03/13 UMB0S03-13LIT

child restraint

**WARNING:**SECURE PRODUCT STRAPS TIGHTLY AROUND SEAT OF ADULT CHAIR. AUDIBLE "CLICK" ENSURES SAFE ATTACHMENT.

**WARNING:** Always secure child in the restraint until child is able to get in and out of the booster seat without help (about 2.5 years old). Always use attachment strap provided to secure booster seat to an adult chair. Never use as a bath seat. This product is only intended for use in a chair as a booster. Do not use on any other elevated surface.