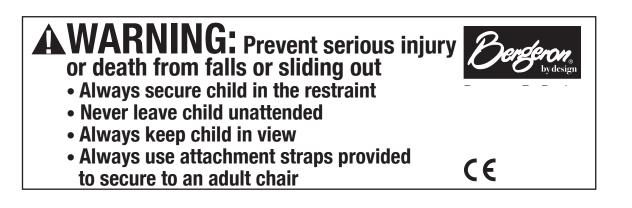

**WARNING:** Always secure child in the restraint until child is able to get in and out of the booster seat without help (about 2.5 years old). Always use attachment strap provided to secure booster seat to an adult chair. Never use as a bath seat. This product is only intended for use in a chair as a booster. Do not use on any other elevated surface.

**WARNING:** prevent serious injury or death. do not use in motor vehicles.