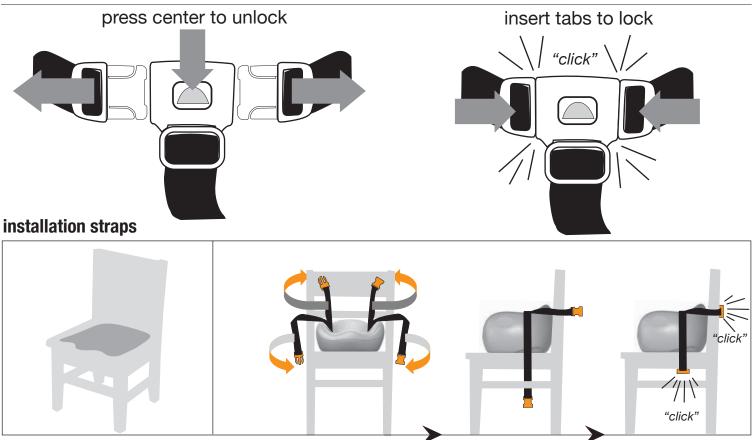

Soft Touch<sup>™</sup> Booster

Users Guide Model# series 73XXXXXX

Model# series 73XXXXX Revision 03/13 UMB0S03-13LIT

child restraint

**WARNING:**SECURE PRODUCT STRAPS TIGHTLY AROUND SEAT OF ADULT CHAIR. AUDIBLE "CLICK" ENSURES SAFE ATTACHMENT.

**WARNING:** Always secure child in the restraint until child is able to get in and out of the booster seat without help (about 2.5 years old). Always use attachment strap provided to secure booster seat to an adult chair. Never use as a bath seat. This product is only intended for use in a chair as a booster. Do not use on any other elevated surface.