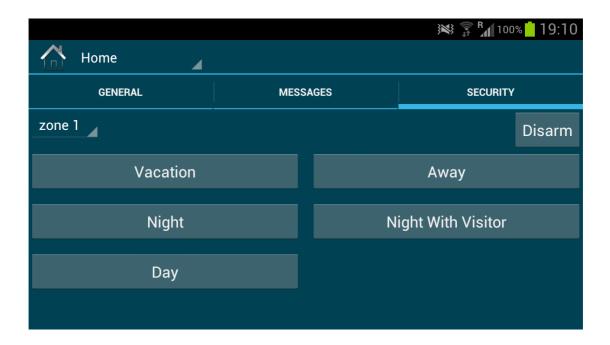

Figure 3
Security tab, here you can arm, disarm your Smart-G4 system.

Figure 4

In order to arm your Smart-G4 system, you need to enter the correct pin code if successfully entered you will be able to change the security state of the app.