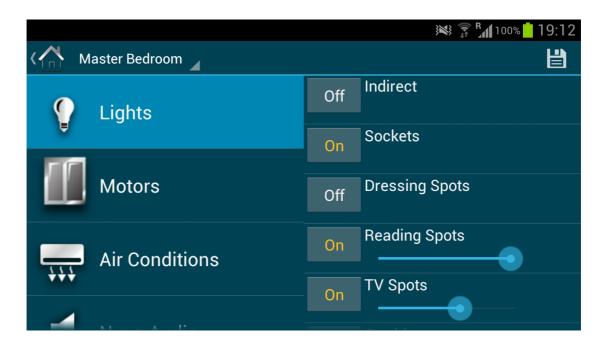

Figure 5
To choose a room click on the "Home" tab on the top left corner of the app

Figure 6

As soon as you enter a room, the Lights tab will appear. You will be able to turn on/off and dim lights as you wish.

Figure 7
As soon as you choose your desired mood you can save the scene from the top right corner button.

Figure 8
Enter the name of the scene

Figure 9
Enter the name of the scene

Figure 10

The scene will automatically appear in the Lighting Scenes tab, when you press the "Reading" button it will restore the room's lighting to your favorite mood.