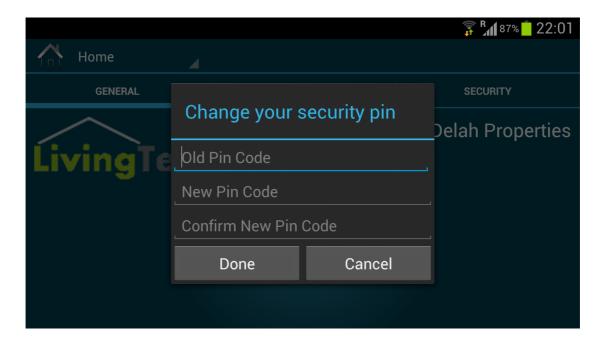

Figure 20

To change your security pin code you need to enter your old pin with your new desired pin.