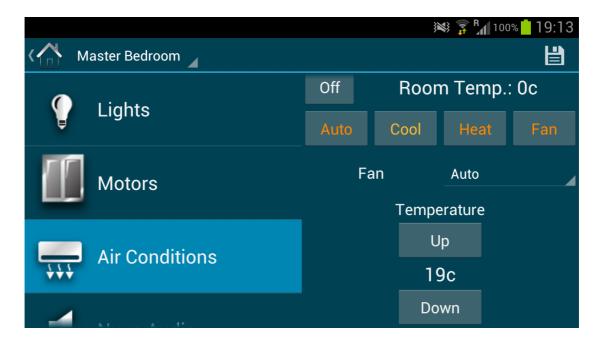

Figure 13

The Motors tab is for any motorized abject, you can Open, Close and stop blinds and shutter as you wish.

Figure 14

In the "Air Conditions" tab you will be able to view current temperature in the room, change from heat, cool and fan and increase or decrease the set temperature of the room.