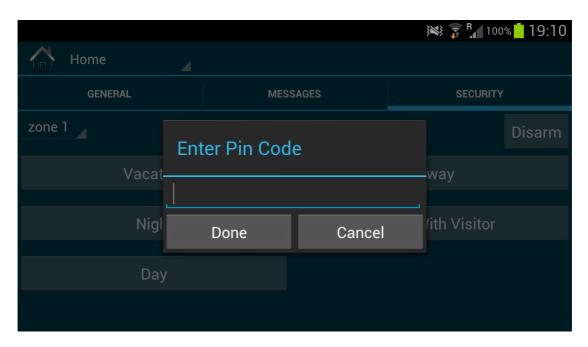

Figure 3
Security tab, here you can arm, disarm your Smart-G4 system.

Figure 4

In order to arm your Smart-G4 system, you need to enter the correct pin code if successfully entered you will be able to change the security state of the app.