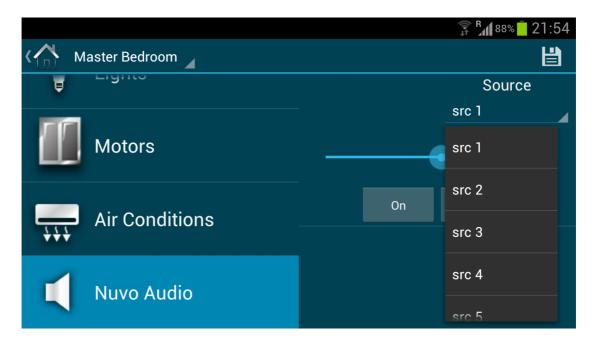

Figure 15

Under the "Nuvo Audio" tab you will be able to turn the music's volume up and down, change sources, mute the system on and off and even turn your zone on and off.

Figure 16
Changing your source on your "Nuvo Audio" tab