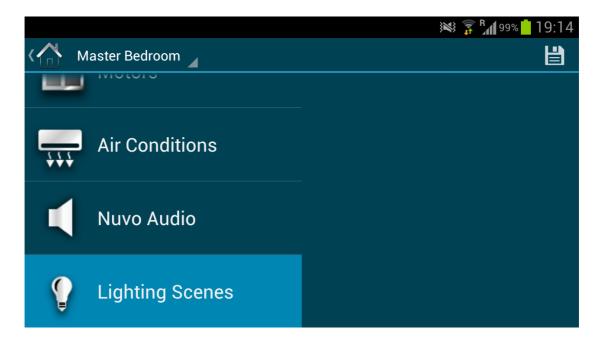

Figure 11

To delete a scene keep on pressing the scene's button for 3 seconds a popup will appear click on "Delete Scene" to delete to cancel click "Return".

Figure 12

After you click on "Delete Scene" the scene will be deleted and eventually the "Lighting Scenes" tab will be removed automatically.