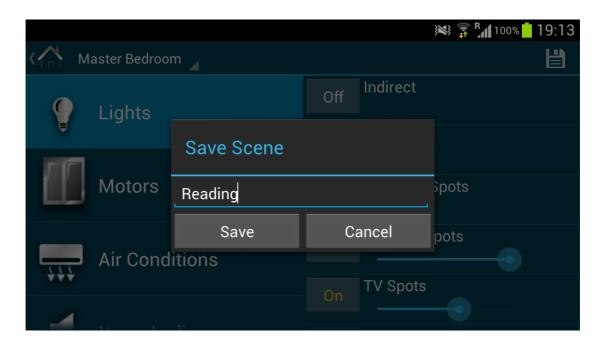

Figure 7
As soon as you choose your desired mood you can save the scene from the top right corner button.

Figure 8
Enter the name of the scene

Figure 9
Enter the name of the scene

Figure 10

The scene will automatically appear in the Lighting Scenes tab, when you press the "Reading" button it will restore the room's lighting to your favorite mood.