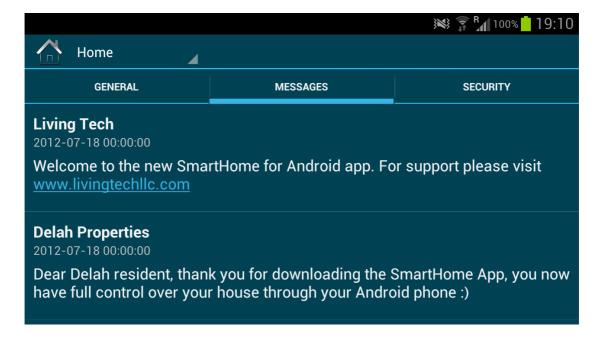

User Manual V.1 Smart-G4 Android App Beta

Figure 1
Landing Page of the app

Figure 2

Messages tab, here you can receive notifications on your mobile device or if you are in a community you can send or receive messages.