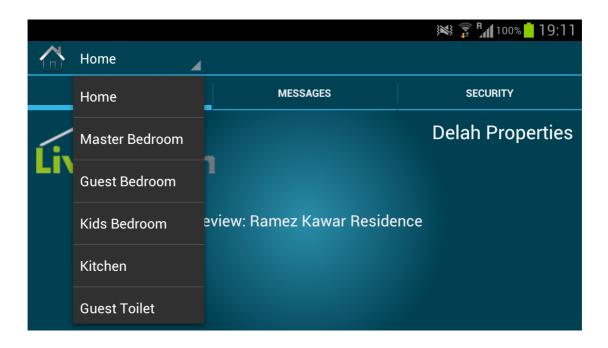

Figure 5
To choose a room click on the "Home" tab on the top left corner of the app

Figure 6

As soon as you enter a room, the Lights tab will appear. You will be able to turn on/off and dim lights as you wish.