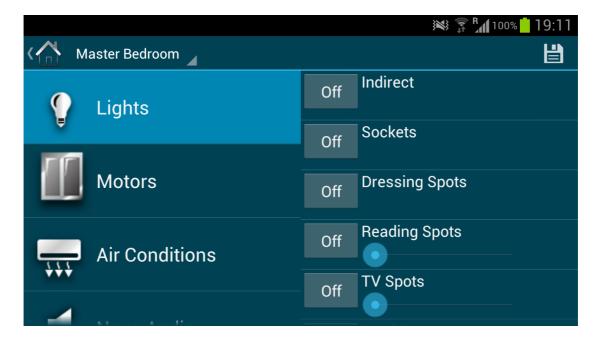

Figure 5
To choose a room click on the "Home" tab on the top left corner of the app

Figure 6

As soon as you enter a room, the Lights tab will appear. You will be able to turn on/off and dim lights as you wish.