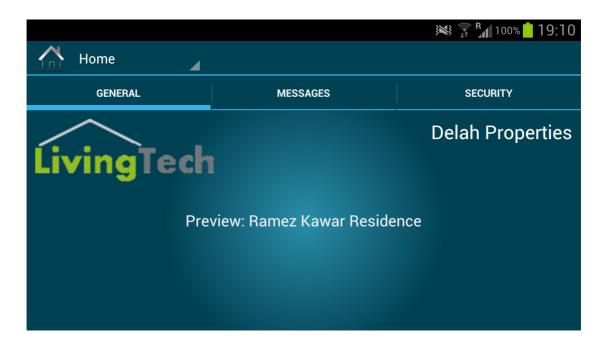

User Manual V.1 Smart-G4 Android App Beta

Figure 1
Landing Page of the app

Figure 2

Messages tab, here you can receive notifications on your mobile device or if you are in a community you can send or receive messages.