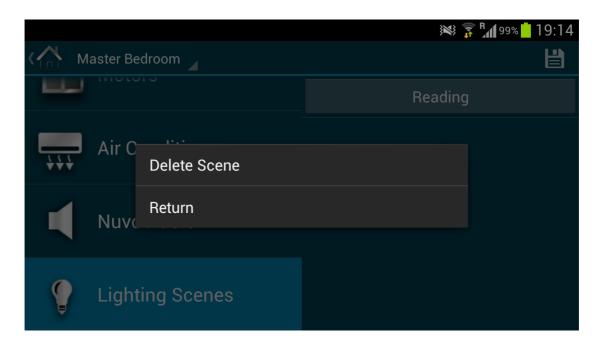

Figure 11

To delete a scene keep on pressing the scene's button for 3 seconds a popup will appear click on "Delete Scene" to delete to cancel click "Return".

Figure 12

After you click on "Delete Scene" the scene will be deleted and eventually the "Lighting Scenes" tab will be removed automatically.