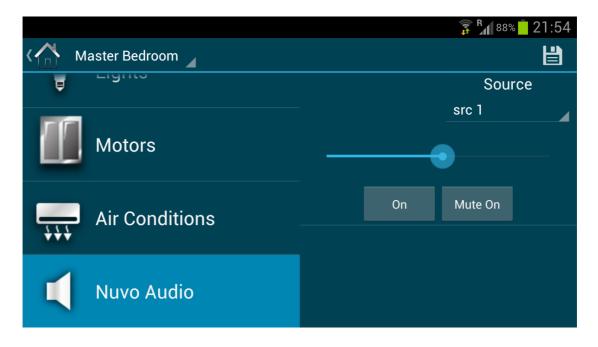

Figure 15

Under the "Nuvo Audio" tab you will be able to turn the music's volume up and down, change sources, mute the system on and off and even turn your zone on and off.

Figure 16
Changing your source on your "Nuvo Audio" tab