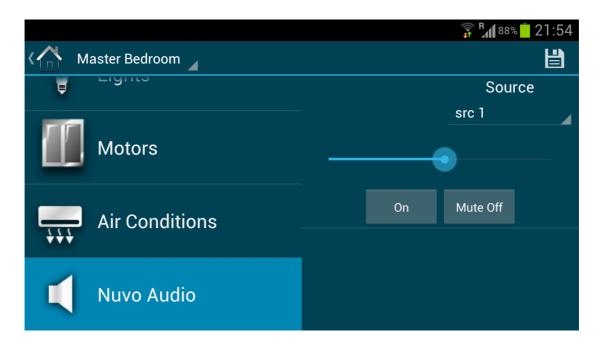

Figure 15

Under the "Nuvo Audio" tab you will be able to turn the music's volume up and down, change sources, mute the system on and off and even turn your zone on and off.

Figure 16
Changing your source on your "Nuvo Audio" tab