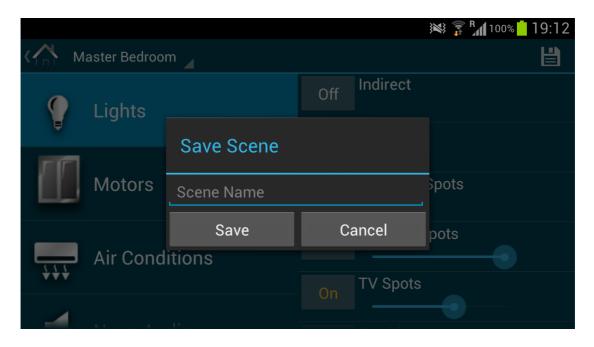

Figure 7
As soon as you choose your desired mood you can save the scene from the top right corner button.

Figure 8
Enter the name of the scene

Figure 9
Enter the name of the scene

Figure 10

The scene will automatically appear in the Lighting Scenes tab, when you press the "Reading" button it will restore the room's lighting to your favorite mood.