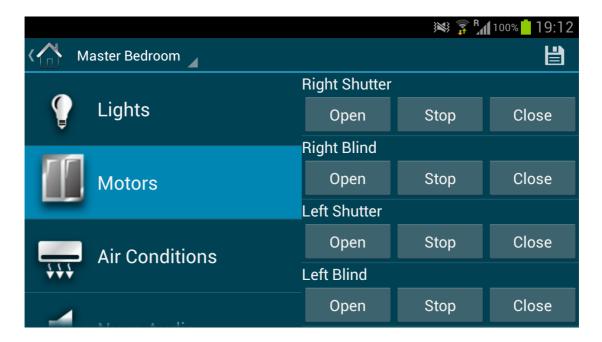

Figure 13

The Motors tab is for any motorized abject, you can Open, Close and stop blinds and shutter as you wish.

Figure 14

In the "Air Conditions" tab you will be able to view current temperature in the room, change from heat, cool and fan and increase or decrease the set temperature of the room.