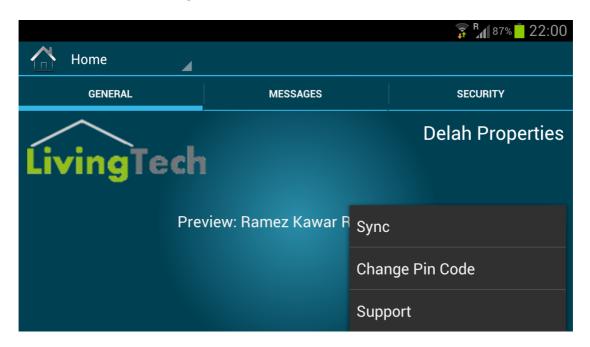

Figure 17
Muting audio on your "Nuvo Audio" tab

Figure 18

The default edit button the Android shows a hidden menu.

Figure 19

To update your current configuration enter your Username and Password from your installer to update. Your mobile device needs to be connected to the Internet.