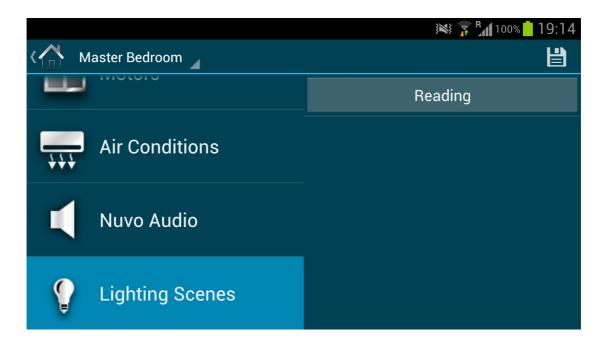

Figure 7
As soon as you choose your desired mood you can save the scene from the top right corner button.

Figure 8
Enter the name of the scene

Figure 9
Enter the name of the scene

Figure 10

The scene will automatically appear in the Lighting Scenes tab, when you press the "Reading" button it will restore the room's lighting to your favorite mood.