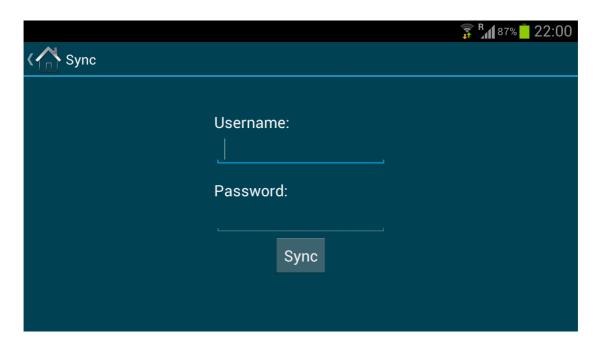

Figure 17
Muting audio on your "Nuvo Audio" tab

Figure 18

The default edit button the Android shows a hidden menu.

Figure 19

To update your current configuration enter your Username and Password from your installer to update. Your mobile device needs to be connected to the Internet.