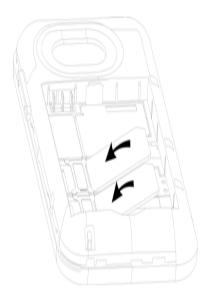

## 3.1.1. Installing and uninstalling the battery

To install the battery, remove the back cover from the phone by pressing firmly on the cover and slide it down. Align the golden contacts of the battery to the contacts in the phone, and then gently snap down the battery into place. Re-assemble the back cover.

To uninstall the battery, flip the battery out from the bottom of the battery.

## 3.2.2. Installing and uninstalling the SIM card

The SIM card usually comes attached to a special card. The metal contacts of SIM card can be easily damaged by scratching, so take it out carefully before assembling it into the phone.

Switch off the phone, remove the back cover, battery and other external power source. Fit the SIM card into the SIM card slot. Align the angled corner of the SIM card with the slot. Slide in the SIM card, make sure it is in place, install the battery, and restore the back cover.