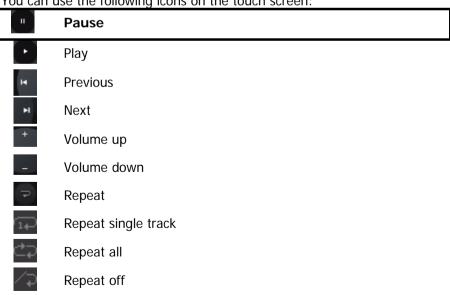

After you have selected music from the Playlist, you will enter the Music Player screen. Here you can look up the album, name of the song, artist, play time, number in the playlist, etc.

You can use the following icons on the touch screen:

The following operations can also be done by selecting the corresponding menu item: Play/Pause, Stop, Repeat, Shuffle, Equalizer, Show lyrics, Song info, and Details.