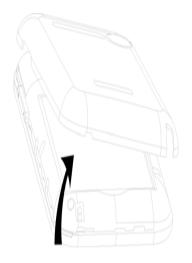

## 3.1.1. Installing and uninstalling the battery

To install the battery, remove the back cover from the phone by pressing firmly on the cover and slide it down. Align the golden contacts of the battery to the contacts in the phone, and then gently snap down the battery into place. Re-assemble the back cover.