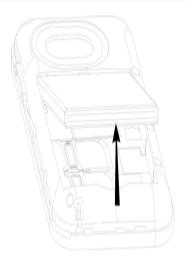

o reduce the volume function

# 3. Getting Started

## 3.1. Batteries

The battery is included in the package. It is not fully charged out of factory

but it may still be able to power on your phone. Please completely use up the power of the battery and then charge it for at least 12 hours with your phone turned off. You battery will reach its optimal state after three cycles of charge and discharge.

## 3.1.1. Installing and uninstalling the battery

To install the battery, remove the back cover from the phone by pressing firmly on the cover and slide it down. Align the golden contacts of the battery to the contacts in the phone, and then gently snap down the battery into place. Re-assemble the back cover.



To uninstall the battery, flip the battery out from the bottom of the battery.



## 3.1.2. Charging the battery

Plug the charger into the socket on the side of your phone. Connect the charger to an AC wall socket. The blinking of the battery level icon indicates the battery is being charged. When the blinking stops, it indicates the charging is finished.

During charging, the phone and charger will feel warm to the touch. This is normal.

## Warning:

- The operating ambient temperature range of the charger is 0°C-50°C. Do not use the charger when the temperature exceeds this limit.
- Use only chargers approved by the phone manufacturer to ensure safety. Failing to comply with this will violate the terms and conditions of the warranty.

## 3.1.3. Using the battery

The waiting time and calling time capacities specified by the phone manufacturer are obtained under id