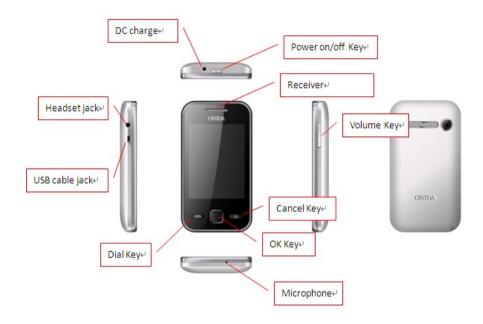

# **Description of keypad keys**

**Dial key:** Use it answer and dial a phone call on SIM 1/SIM 2.

Cancel Key: End or reject a call.

**OK key:** Press this key in idle mode to enter the main menu. The OK Key to enter the menu that has been selected.

Power on/off Key: Press and hold the key to switch on/off the phone, In

other circumstances, press the key to on/off the screen lock

Volume Key: Increase and to reduce the volume function