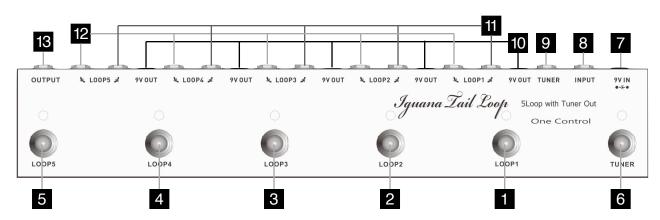

- These switches select which effect is in use. Each switch has a status LED above it letting you know which 2 3 4 5
- Tuner Switch When this switch is engaged the output is muted and the tuner output becomes active.
- 9V IN Please use a center negative power supply with over 200mA.
- **Input** This is the input for your instrument cable.
- Tuner Connect your tuner pedal to this output. Simply hit the tune switch to use this output.
- 9V OUT These jacks can power your 9V effect pedals
- Send1-3 These are the send jacks for loops 1 through 3. These outputs should be connected to the inputs on your effect units. When a loop is turned off the output from the corresponding send jack is muted.
- Return 1-3 These are the return jacks for loops 1 through 3. The outputs from your effect units should be connected to these
- Output This is a typical output that should be connected to your amplifier.