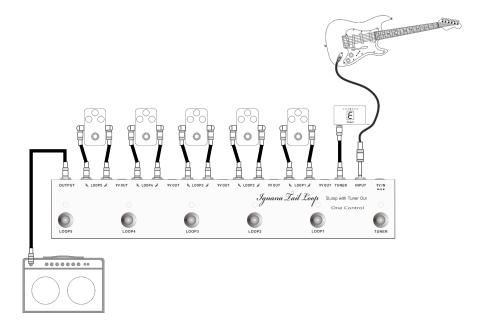

- These switches select which effect is in use. Each switch has a status LED above it letting you know which 2 3 4 5
- Tuner Switch When this switch is engaged the output is muted and the tuner output becomes active.
- 9V IN Please use a center negative power supply with over 200mA.
- **Input** This is the input for your instrument cable.
- Tuner Connect your tuner pedal to this output. Simply hit the tune switch to use this output.
- 9V OUT These jacks can power your 9V effect pedals
- Send1-3 These are the send jacks for loops 1 through 3. These outputs should be connected to the inputs on your effect units. When a loop is turned off the output from the corresponding send jack is muted.
- Return 1-3 These are the return jacks for loops 1 through 3. The outputs from your effect units should be connected to these
- Output This is a typical output that should be connected to your amplifier.

## Connections

Specifications
INPUT: 9 Volt center negative
POWER: 15MA

OUTPUTS: 5 X 9 Volt DC out

DIMENSIONS: 334x65x55 mm - 13.15x2.56x2.17 Inch

WEIGHT: 540g — 19oz.