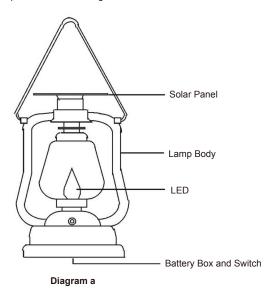

### **DIAGRAM AND INTRODUCTION**

The light is weather-proof and contains the parts as shown in diagram a: