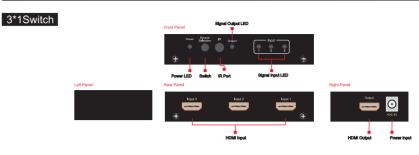

atures better compatibility with cables. It can be widely used in HD advertisement system, conference system, family entertainment etc.



#### ■ Features

- Switch multi-channel HDMI signal to one montor;
- HDMI1.3 standard, compatible with HDCP1.2, support CEC;
- Support 30/36 bit deep color;
- Support blue-ray DVD24/50/60fs/HD-DVD/xvYcc;
- Support audio format: DTS-HD/Dolby-trueHD/LPCM47.1/DTS/DOLBY-AC3/DSD;
- Support signal timing reforming, excellent video quality;
- Supper compatibility with cables,input/output HDMI cable length up to 15/20m(AWG26 HDMI 1.3 cable);
- Control vial button or IR remote controller;
- Can jump over disconnected signal automatically;
- Owns memory function, can go back to previous status when restart or reconnect;
- Simple installation.

# ■ Panel Diagram







### ■ Package Contents

HDMI Switch
Remote Controller
Power Supply
Installation Manual

### **■** Installation Procedure

- 1. Switch off relative devices, or else installation with power may cause damage;
- 2. Connect signal source with signal input port via HDMI cable;
- 3. Connect monitors with signal output ports via HDMI cable;
- 4. Power all relative devices.

### ◀◀◀ HDMI Switch

# ■ Specification

| Item                   |                            | Description                                       |                 |
|------------------------|----------------------------|---------------------------------------------------|-----------------|
| Function               | Product                    | 1*3 HDMI Switch                                   | 1*5 HDMI Switch |
|