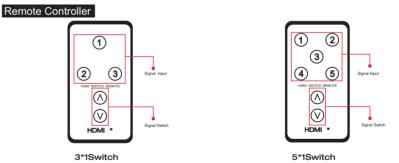

#### ■ Features

- Switch multi-channel HDMI signal to one montor;
- HDMI1.3 standard, compatible with HDCP1.2, support CEC;
- Support 30/36 bit deep color;
- Support blue-ray DVD24/50/60fs/HD-DVD/xvYcc;
- Support audio format: DTS-HD/Dolby-trueHD/LPCM47.1/DTS/DOLBY-AC3/DSD;
- Support signal timing reforming, excellent video quality;
- Supper compatibility with cables,input/output HDMI cable length up to 15/20m(AWG26 HDMI 1.3 cable);
- Control vial button or IR remote controller;
- Can jump over disconnected signal automatically;
- Owns memory function, can go back to previous status when restart or reconnect;
- Simple installation.

### ■ Package Contents

HDMI Switch
Remote Controller
Power Supply
Installation Manual