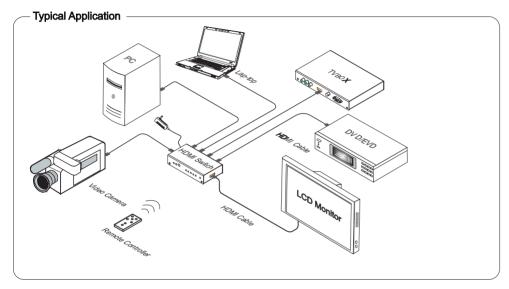

#### **HDMI SWITCH**

5 Channel HDMI Signal Switcher Model: BA105HDMI-SW

HDMI Switch conforms with HDM1.3, can switch multi-channel HDMI signal to one monitor freely. The product features button switch and IR remote controller for choice. As it's applying signal equalization and super drive technology the switch features better compatibility with cables. It can be widely used in HD advertisement system, conference system, family entertainment etc.

### **■** Installation Procedure

- 1. Switch off relative devices, or else installation with power may cause damage;
- 2. Connect signal source with signal input port via HDMI cable;
- 3. Connect monitors with signal output ports via HDMI cable;
- 4. Power all relative devices.