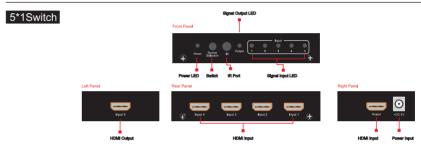

ures better compatibility with cables. It can be widely used in HD advertisement system, conference system, family entertainment etc.



#### ■ Features

- Switch multi-channel HDMI signal to one montor;
- HDMI1.3 standard, compatible with HDCP1.2, support CEC;
- Support 30/36 bit deep color;
- Support blue-ray DVD24/50/60fs/HD-DVD/xvYcc;
- Support audio format: DTS-HD/Dolby-trueHD/LPCM47.1/DTS/DOLBY-AC3/DSD;
- Support signal timing reforming, excellent video quality;
- Supper compatibility with cables,input/output HDMI cable length up to 15/20m(AWG26 HDMI 1.3 cable);
- Control vial button or IR remote controller;
- Can jump over disconnected signal automatically;
- Owns memory function, can go back to previous status when restart or reconnect;
- Simple installation.

# ■ Panel Diagram







### ■ Package Contents

HDMI Switch
Remote Controller
Power Supply
Installation Manual

### **■** Installation Procedure

- 1. Switch off relative devices, or else installation with power may cause damage;
- 2. Connect signal source with signal input port via HDMI cable;
- 3. Connect monitors with signal output ports via HDMI cable;
- 4. Power all relative devices.

### ◀◀◀ HDMI Switch

# ■ Specification

| Item                   |                            | Description                                       |                 |
|------------------------|----------------------------|---------------------------------------------------|-----------------|
| Function               | Product                    | 1*3 HDMI Switch                                   | 1*5 HDMI Switch |
|