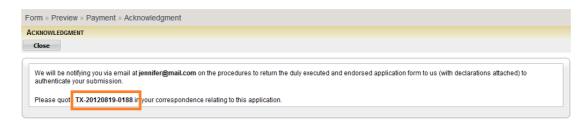

#### 2.5 Completion of the application

2.5.1 After clicking the **[Complete]** button to submit the application to the Legal Profession Secretariat, the following page will be displayed.

2.5.2 The system will acknowledge your submission of the licence application. Please note the submission number [e.g. TX-20120819-0188] in your correspondence with the Legal Profession Secretariat.

# 3. <u>Notification on submission of licence application, declarations & undertakings</u>

- 3.1 The law practice will receive an email notification upon your completion of the application. The email notification will enclose a PDF copy of the licence application submitted, with the submission number indicated on the form.
- 3.2 With the PDF copy of the application enclosed in the email notification, the foreign law practice has to download the copy and obtain the various parties' signature(s) in confirming the declaration(s) and undertaking(s) as required under the procedures in the submission of the licence application.