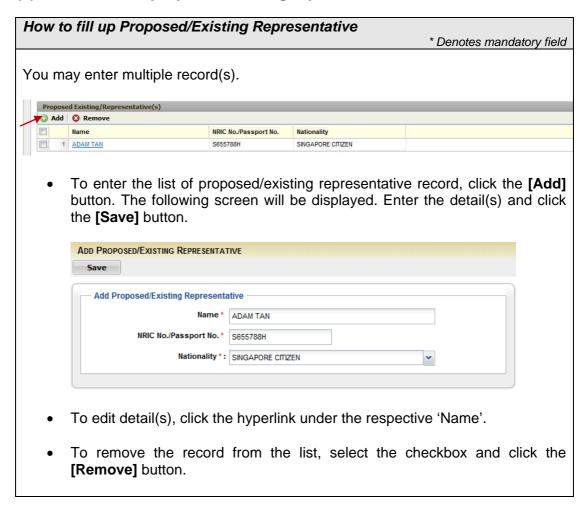

#### How to fill up list of "Foreign Equity Partners/ Directors who will be Resident in Singapore \* section \* Denotes mandatory field You may enter multiple record(s). Foreign Equity Partners/ Directors who will be Resident in Singap Add (3) Remove SNo. Name and months) 1 JENNIFER CHEW 4 year(s) and 8 month(s) SINGAPORE To enter list of Foreign Equity Partners/ Directors who will be Resident in Singapore, click the [Add] button. The following screen is displayed. Enter the detail(s) and click the [Save] button. ADD FOREIGN EQUITY PARTNERS/DIRECTORS Foreign Equity Partners/Directors Name \*: JENNIFER CHEW Month: 8 Length of Practice: Year\*: 6 Area of Practice \*: SINGAPORE To edit details, click the hyperlink under the respective 'Name'. To remove the record from the list, click on the checkbox and click the [Remove] button. Type in the name in the text box provided. Name\* Length of Practice Type in the number of Year(s)\* and Month(s) in the text box provided. Type in the area of practice in the text box provided. Area of Practice How to fill up list of "Singapore Equity Partners/ Directors\* section \* Denotes mandatory field You may enter multiple record(s). Singapore Equity Partners/ Directors\* Add @ Remove SNo. Name Length of Practice (years Areas of Practice 1 DAVID KOH 7 year(s) and 5 month(s) SINGAPORE To enter list of Singapore Equity Partners/ Directors, click the [Add] button. The following screen is displayed. Enter the detail(s) and click the [Save]

button.

- To edit details, click the hyperlink under the respective 'Name'.
- To remove the record from the list, click on the checkbox and click the **[Remove]** button.

| Name*                   | Type in the name of the equity partner/director in the text box provided. |
|-------------------------|---------------------------------------------------------------------------|
| Length of Practice      | Type in the Number of Year(s)* and Month(s) in the text box provided.     |
| Area(s) of<br>Practice* | Type in the area(s) of practice in the text box provided.                 |