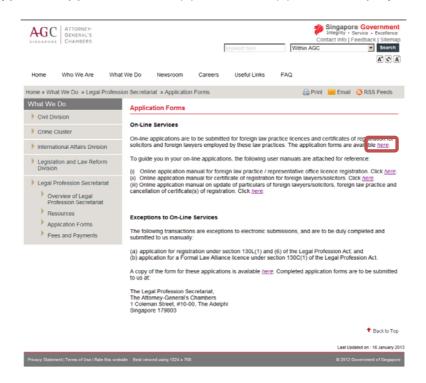

Under "What We Do", click "Legal Profession Secretariat". Select Application Forms.

Under "The application forms are provided <u>here</u>", click on the "here" link. The various types of Application Form(s) for licence(s) will be displayed.

1.2 At the "Applications Form(s)" page, click the "Introductory Folder" for each application type. It is important for you to read the pre-requisites and have the required information and supporting documents ready before you start entering information online for licence application.