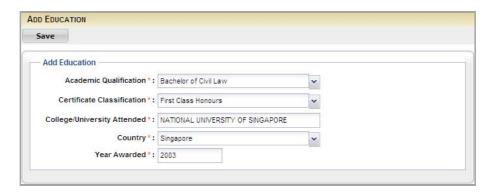

#### (iii) <u>Section on details for education</u>

• To enter your academic qualification, click the **[Add]** button. The following screen is displayed. Enter the detail(s) and click the **[Save]** button.

- To edit details, click the hyperlink under the respective 'Academic Qualification'.
- To remove the record from the list, click on the checkbox and click the [Remove] button

| Academic Qualification*      | Select the appropriate value.                                                     |
|------------------------------|-----------------------------------------------------------------------------------|
| Certificate Classification*  | Select the appropriate value.                                                     |
| College/University Attended* | Type in the college/university attended in the text box provided.                 |
| Country                      | Select the appropriate value.                                                     |
| Year(s) Awarded              | Type in the year your academic qualification was awarded in the text box provided |