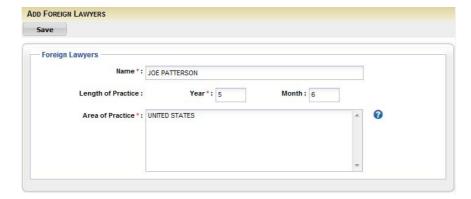

#### How to fill up list of "Foreign Lawyers\* section

\* Denotes mandatory field

You may enter multiple record(s).

• To enter list of Foreign Lawyers, click the **[Add]** button. The following screen is displayed. Enter the detail(s) and click the **[Save]** button.

- To edit details, click the hyperlink under the respective 'Name'.
- To remove the record from the list, click on the checkbox and click the

|                                                 | ] button.                                                                                                                                                               |
|-------------------------------------------------|-------------------------------------------------------------------------------------------------------------------------------------------------------------------------|
|                                                 |                                                                                                                                                                         |
| Name*                                           | Type in the name of the foreign lawyer in the text box provided.                                                                                                        |
| Length of                                       | Type in the Number of Year(s)* and Month(s) in the text box                                                                                                             |
| Practice                                        | provided.                                                                                                                                                               |
| Area(s) of                                      | Type in the area(s) of practice in the text box provided.                                                                                                               |
| Practice*                                       |                                                                                                                                                                         |
| How to fill up<br>section                       | "Solicitor(s) Registered to Practice Singapore Law"  * Denotes mandatory field                                                                                          |
| You may enter m                                 | nultiple record(s).                                                                                                                                                     |
| Solicitors Registered to Practise 9             | Singapore Law                                                                                                                                                           |
| ○ Add ○ Remove                                  | The contribution of the Landson Section 1                                                                                                                               |
| SNo. Name                                       | Length of Practice (years and months)  Areas of Practice                                                                                                                |
| 1 ANNA PATRICIA                                 | 4 year(s) and 5 month(s) UNITED STATES                                                                                                                                  |
| ADD SOLICITORS Save                             | REGISTERED TO PRACTISE SINGAPORE LAW                                                                                                                                    |
| Solicitors Re                                   | egistered to Practise Singapore Law                                                                                                                                     |
|                                                 | Name *: ANNA PATRICIA                                                                                                                                                   |
| Le                                              | ength of Practice : Year *: 4 Month : 5                                                                                                                                 |
|                                                 | Area of Practice *: SINGAPORE                                                                                                                                           |
|                                                 | w                                                                                                                                                                       |
|                                                 | etails, click the hyperlink under the respective 'Name'.  ve the record from the list, click on the checkbox and click the button.                                      |
| <ul> <li>To remove</li> </ul>                   | ve the record from the list, click on the checkbox and click the button.  Type in the name of the solicitor registered to practise Singapore                            |
| To remove [Remove]  Name*                       | Type in the name of the solicitor registered to practise Singapore law in the text box provided.                                                                        |
| To remove [Remove]  Name*  Length of            | Type in the name of the solicitor registered to practise Singapore law in the text box provided.  Type in the Number of Year(s)* and Month(s) in the text box           |
| • To remove [Remove]  Name*  Length of Practice | Type in the name of the solicitor registered to practise Singapore law in the text box provided.  Type in the Number of Year(s)* and Month(s) in the text box provided. |
| • To remove [Remove] Name*                      | Type in the name of the solicitor registered to practise Singapore law in the text box provided.  Type in the Number of Year(s)* and Month(s) in the text box           |