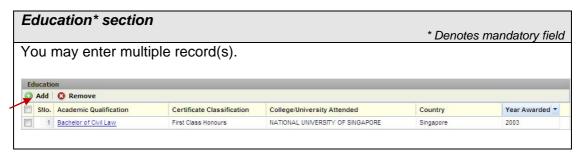

#### (iii) <u>Section on details for education</u>

• To enter your academic qualification, click the **[Add]** button. The following screen is displayed. Enter the detail(s) and click the **[Save]** button.

- To edit details, click the hyperlink under the respective 'Academic Qualification'.
- To remove the record from the list, click on the checkbox and click the [Remove] button

| Academic Qualification*      | Select the appropriate value.                                                     |
|------------------------------|-----------------------------------------------------------------------------------|
| Certificate Classification*  | Select the appropriate value.                                                     |
| College/University Attended* | Type in the college/university attended in the text box provided.                 |
| Country                      | Select the appropriate value.                                                     |
| Year(s) Awarded              | Type in the year your academic qualification was awarded in the text box provided |