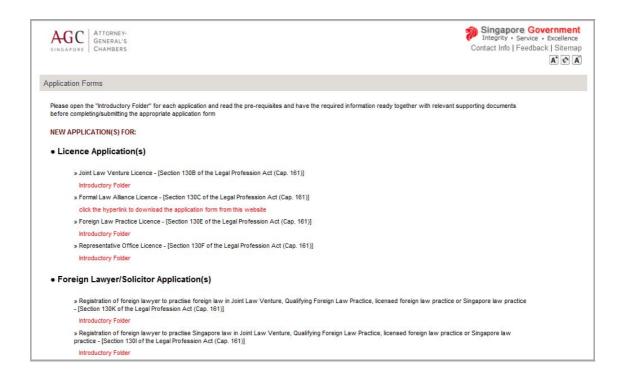

1.2 At the "Applications Form(s)" page, click the "Introductory Folder" for each application type. It is important for you to read the pre-requisites and have the required information and supporting documents ready before you start entering information online for licence application.

1.3 Select the licence application type e.g. 'Joint Law Venture Licence – [Section 130B of the Legal Profession Act (Cap.161)], or 'Foreign Law Practice Licence - [Section 130E of the Legal Profession Act (Cap. 161)], etc. that you wish to apply. The relevant licence application form will be presented upon your selection.