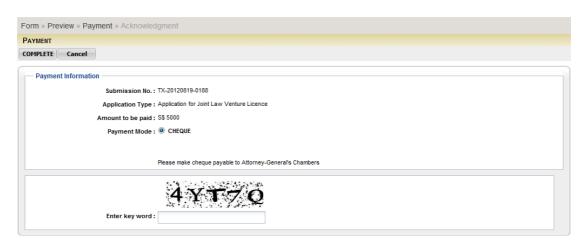

#### 2.4 Payment

- 2.4.1 Under the payment module, for first time licence application, the payment mode will be via cheque. Payment by cheque should be crossed "A/C Payee Only' and made payable to the 'Attorney-General's Chambers'. On the reverse side of the cheque, write your submission number of the licence application, type of licence application (i.e. whether it is for Joint Law Venture, Formal Law Alliance, Licensed Foreign Law Practice or Representative Office licence) and the proposed law firm or representative office name to be registered. The cheque to be sent to the Attorney-General's Chambers office, attention to the Director of the Legal Profession Secretariat. A copy of the GIRO form is made available on our website
- 2.4.2 To complete the submission of the licence application after verifying the details, click [Submit and Proceed for Payment]. The following page will be displayed. Enter the key word code and proceed to click the [Complete] button to submit your application.

| Field                              | Description                                                                                                                                                                                                                                      |
|------------------------------------|--------------------------------------------------------------------------------------------------------------------------------------------------------------------------------------------------------------------------------------------------|
| How to fill up Pay Details section |                                                                                                                                                                                                                                                  |
|                                    | * Denotes mandatory field                                                                                                                                                                                                                        |
| Payment Mode                       | By Cheque, you have to submit the cheque to AGC after this application is submitted.                                                                                                                                                             |
|                                    | Cheques should be crossed "A/C PAYEE ONLY" and made payable to "Attorney-General's Chambers". Please write the Submission Number, type of licence application and the proposed law firm name to be registered on the reverse side of the cheque. |

#### 2.5 Completion of the application

2.5.1 After clicking the **[Complete]** button to submit the application to the Legal Profession Secretariat, the following page will be displayed.

2.5.2 The system will acknowledge your submission of the licence application. Please note the submission number [e.g. TX-20120819-0188] in your correspondence with the Legal Profession Secretariat.