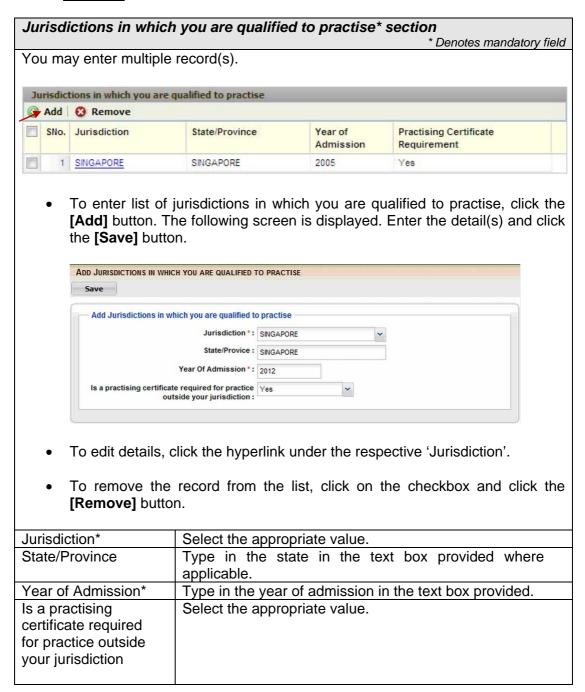

# (ii) <u>Section on details for jurisdictions applicant is qualified to practise</u>