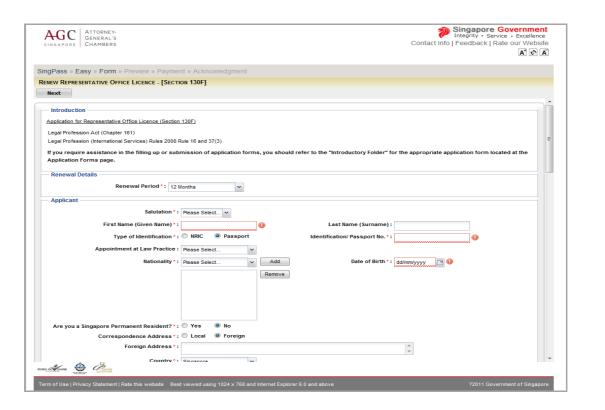

## 6.1 (i) Section on details as applicant

| Field                              | Description                                                                                                  |
|------------------------------------|--------------------------------------------------------------------------------------------------------------|
| How to fill up "Applicant" section |                                                                                                              |
|                                    | * Denotes mandatory field                                                                                    |
| Salutation*                        | Select the appropriate salutation. If 'Others' is selected,                                                  |
| First research (Circum             | you need to specify a value in the text box provided.                                                        |
| First name (Given                  | Type in the first name (Given Name) in the text box                                                          |
| Name)*                             | provided.                                                                                                    |
| Last name                          | Type in the last name (Surname) in the text box provided.                                                    |
| (Surname) Type of                  | Select either NRIC, FIN or Passport.                                                                         |
| identification*                    | Select either NKIO, FIN OF FASSPORT.                                                                         |
| Identification/Pass                | Enter a valid NRIC, FIN or Passport number based on the                                                      |
| port no*                           | type of identification selected.                                                                             |
| port no                            | **                                                                                                           |
|                                    | For NRIC and FIN, there will be a valid check against the                                                    |
|                                    | Singapore NRIC and FIN number entered                                                                        |
| Appointment at                     | Select the appropriate value. If 'Others' is selected, you                                                   |
| Law Practice                       | need to specify a value in the text box provided.                                                            |
| Nationality                        | To add nationality, click on the dropdown list and select                                                    |
|                                    | the applicant's nationality and click [Add].                                                                 |
|                                    | To remove nationality, select the nationality displayed in the list box and click on <b>[Remove]</b> button. |
| Date of birth*                     | Select the dates from the calendar. Alternatively, you can                                                   |
| Date of birtin                     | enter the dates in the box in accordance to the format of                                                    |
|                                    | dd/mm/yyyy.                                                                                                  |
| Are you a                          | Choose 'Yes' and update NRIC if applicant is Singapore                                                       |
| Singapore                          | PR.                                                                                                          |
| permanent                          | Type of identification - select NRIC.                                                                        |
| resident*                          | Identification/Passport no. – enter a valid NRIC                                                             |
|                                    |                                                                                                              |
|                                    | Otherwise, choose 'No' if applicant is not a Singapore PR.                                                   |
| Correspondence                     | Choose 'Local' and update the correspondence address in                                                      |
| Address*                           | Singapore.                                                                                                   |
|                                    | Otherwise, choose 'Foreign' and update the foreign                                                           |
|                                    | address & country                                                                                            |
| Block/House No.*                   | Type in the block/house number in the text box provided. If                                                  |
|                                    | there is no block/house no. enter "-"                                                                        |
| Unit No.*                          | Type in the unit number in the text box provided. If there is                                                |
| _                                  | no unit no., enter "-" – "-".                                                                                |
| Street*                            | Type in the street name in the text box provided.                                                            |
| Building Name                      | Type in the building name in the text box provided.                                                          |
| Postal Code*                       | Type in postal code in the text box provided.                                                                |
| Foreign address*                   | If correspondence type is 'Foreign', select the appropriate value.                                           |
| Country*                           | If correspondence type is 'Foreign', select the appropriate value.                                           |
| Telephone No.                      | Type in the area code and telephone no. in the text box                                                      |
| i elehilotte Mo.                   | provided.                                                                                                    |
| Fax No.                            | Type in the area code and fax no. in the text box provided.                                                  |
| I GA INO.                          | Type in the area code and tax no. In the text box provided.                                                  |
|                                    |                                                                                                              |