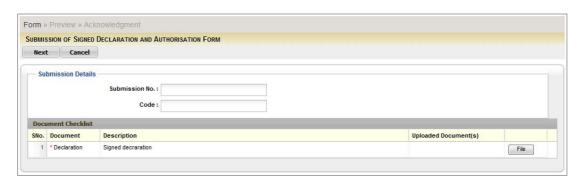

#### 4. Return of signed copy of licence application

4.1 To return the PDF signed copy of the licence application, please go to the AGC website <a href="http://app.agc.gov.sg/elms-shine-internet/TransactionForms.aspx?t=elms">http://app.agc.gov.sg/elms-shine-internet/TransactionForms.aspx?t=elms</a>. At the "Applications Form(s)" page, under "Update of Particular(s) / Cancellations of Registrations" section, click "Submission of Signed Declaration and Authorisation Form". The following page will be displayed.

| Field                                    | Description                                                             |
|------------------------------------------|-------------------------------------------------------------------------|
| How to fill up Submission Detail section |                                                                         |
| _                                        | * Denotes mandatory field                                               |
| Submission No.                           | Enter the submission number stated in the email.                        |
| Code                                     | Enter the code as stated in the email for second factor authentication. |

4.2 Click on the Browse button and select the PDF signed copy of the application. Follow the instruction(s) on the screen to attach the file. Click the **[Complete]** button to submit the attached PDF copy of the signed application to the Legal Profession Secretariat for processing.