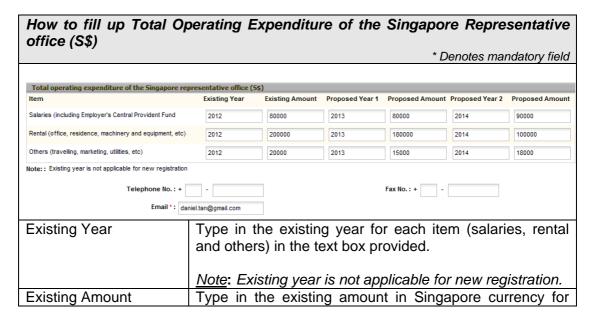

# (ii) Section on Foreign Law Practice details

| How to fill up "Foreign Law Practice Details" section |                                                                                     |
|-------------------------------------------------------|-------------------------------------------------------------------------------------|
| Name of Foreign Law                                   | * Denotes mandatory field  Type in the name of foreign law practice in the text box |
| Name of Foreign Law                                   | ··                                                                                  |
| Practice*                                             | provided.                                                                           |
| Legal Structure*                                      | Select the appropriate legal structure value.                                       |
| Date of Incorporation                                 | Type in the date of incorporation or establishment in the                           |
| or Establishment*                                     | text box provided.                                                                  |
| Place of Incorporation                                | Select the appropriate value from the drop down list for                            |
| or Establishment*                                     | the place of incorporation or establishment.                                        |
| Authorised capital                                    | Type in the authorised capital in US currency in the text                           |
| (US\$)*                                               | box provided.                                                                       |
| Paid-up capital (US\$)*                               | Type in the paid-up capital in US currency in the text box provided.                |
| Correspondence                                        | Choose 'Local' and update the correspondence address                                |
| Address*                                              | in Singapore.                                                                       |
|                                                       | Otherwise, choose 'Foreign' and update the foreign                                  |
|                                                       | address & country                                                                   |
| Block/House No.*                                      | Type in the block/house number in the text box provided.                            |
|                                                       | If there is no block/house no. enter "-"                                            |
| Unit No.*                                             | Type in the unit number in the text box provided. If there                          |
|                                                       | is no unit no., enter "-" – "-".                                                    |
| Street*                                               | Type in the street name in the text box provided.                                   |
| Building Name*                                        | Type in the building name in the text box provided.                                 |
| Postal Code*                                          | Type in the postal code in the text box provided.                                   |
| Foreign address*                                      | If correspondence type is 'Foreign', type in the foreign                            |
|                                                       | address in the text box provided.                                                   |
| Country*                                              | If correspondence type is 'Foreign', select the                                     |
|                                                       | appropriate value.                                                                  |
| Telephone No.                                         | Type in the area code and telephone no. in the text box                             |
|                                                       | provided.                                                                           |
| Fax No.                                               | Type in the area code and fax no. in the text box                                   |
|                                                       | provided.                                                                           |
| Email                                                 | Type in the email address in the text box provided.                                 |
| Website Address                                       | Type in the website address in the text box provided.                               |
| WODDING / NACIOSS                                     | 1 1 years and website address in the text box provided.                             |