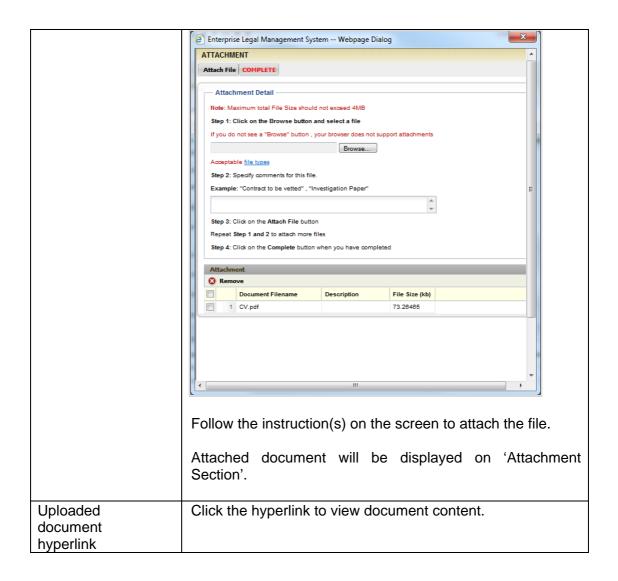

#### 2.2.3 How to attach document(s) to Document Checklist

The attachment of documents to the Document Checklist is a common module applied across all licence application(s). In the "Introductory Folder" for each application type, you have been advised to read the pre-requisites and have the required information and supporting documents ready before you start enter information for licence application. You are required to attach the supporting documents in your application.

Please note that the total documents attached to this online application should not exceed 12MB. If the attached documents exceed the total file size, please provide the remaining documents that could not be submitted online by emailing to <a href="mailto:AGC\_LPS@agc.gov.sg">AGC\_LPS@agc.gov.sg</a> as an attached PDF document. Alternatively, you can submit a copy to the Legal Profession Secretariat in CD format. For either mode, please quote the submission number of the application.

How to attach document(s) to Document Checklist \* Denotes mandatory field Note: Total document(s) size should not exceed 12MB Document Checklist - The total file size for document checklist attachments is 12MB. If the attached documents exceed the total file size, please provide the remaining documents that could not be submitted online by email AGC\_LPS@agc.gov.sg as an attached PDF document. Alternatively you can submit a copy to the Legal Profession Secretariat in CD format. Description SNo. Document Uploaded Document(s) 1 NRIC/Passport Copy of NRIC or passport information NRIC.jpq[0.00MB] File CV.pdf[0.10MB] 2 Curriculum Vitae Copy of Curriculum Vitae of Applicant of Applicant File 3 Academic Copy of academic certificate(s) of Applicant File qualification(s) 4 Curriculum Vitae - Copy of curriculum vitae of equity partner(s)/director(s), foreign lawyers and solicitors in the Singapore law practice File Singapore law practice 5 Curriculum Vitae - Copy of curriculum vitae of equity partner(s)/director(s), foreign lawyers and solicitors in the foreign law practice lawyers in foreign law practice File 6 Professional Copy of Professional Indemnity Insurance Policy or Policies against loss arising from claims in respect of Civil liability in connection with the provision of legal services in or from Singapore by the proposed Joint Law Venture File Indemnity Insurance Policy 7 Written Agreement Details of written agreement relating to the proposed Joint Law Venture File 8 Business Plan Details of business plan describing the objectives of the proposed Joint Law Venture and the implementation of File 9 Transactions/Client
Engagements Major recent transactions/client engagements, track records and rankings/awards in areas of legal practice of
Singapore law practice and foreign law practice File Other supporting documents (those relating to the information required in the Introduction folder, except that which has already been specified in this document checklist File [File] button Click [File] button. The attached document

displayed.

The guidelines in attaching documents in this section are as follows: