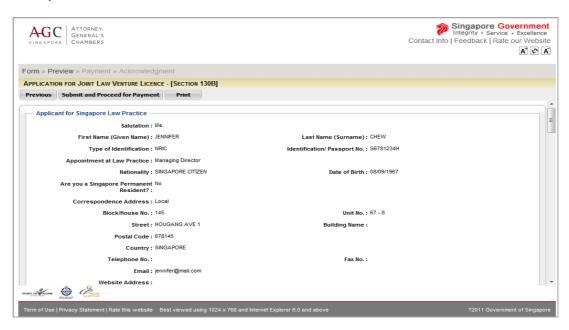

#### 2.3 Preview of information entered

Click the **[Next]** button to proceed. The preview screen will be displayed. Scroll down to verify the information entered.

| Button      | Description                                                  |
|-------------|--------------------------------------------------------------|
| [Previous]  | Click on the button to return to previous page to make       |
| -           | amendment(s) if any.                                         |
| [Print]     | Click on the button for a printer friendly page in the event |
| []          | that you want to print a copy for filling. The following     |
|             |                                                              |
|             | page will be displayed.                                      |
|             | Print Close                                                  |
|             | Application for Joint Law Venture Licence - [Section 130B]   |
|             | Applicant for Singapore Law Practice                         |
|             | Salutation: Ms.                                              |
|             | First Name (Given Name): JENNIFER                            |
|             | Last Name (Surname): CHEW Type of Identification: NRIC       |
|             | Identification/ Passport No.: S6781234H                      |
|             | Appointment at Law Managing Director Practice:               |
|             | Nationality: SINGAPORE CITIZEN                               |
|             | Date of Birth: 08/09/1967                                    |
|             | Are you a Singapore No Permanent Resident? :                 |
|             | Correspondence<br>Address: Local                             |
|             | Block/House No.: 145                                         |
|             | Unit No.: 67 - 8                                             |
|             | Street: HOUGANG AVE 1                                        |
|             | Building Name :  Postal Code: 678145                         |
|             | Country: SINGAPORE                                           |
|             | Telephone No.:                                               |
|             | Fax No.:                                                     |
|             | Click 'Print' hyperlink to print to printer                  |
|             | Click 'Close' hyperlink to close the printer friendly        |
|             | page.                                                        |
| [Submit and | Click on the button to proceed to payment page.              |
| Proceed for |                                                              |
| Payment]    |                                                              |