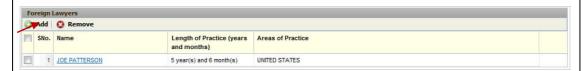

#### How to fill up list of "Foreign Lawyers\* section

\* Denotes mandatory field

You may enter multiple record(s).

• To enter list of Foreign Lawyers, click the **[Add]** button. The following screen is displayed. Enter the detail(s) and click the **[Save]** button.

- To edit details, click the hyperlink under the respective 'Name'.
- To remove the record from the list, click on the checkbox and click the

|                                                 | ] button.                                                                                                                                                               |
|-------------------------------------------------|-------------------------------------------------------------------------------------------------------------------------------------------------------------------------|
|                                                 |                                                                                                                                                                         |
| Name*                                           | Type in the name of the foreign lawyer in the text box provided.                                                                                                        |
| Length of                                       | Type in the Number of Year(s)* and Month(s) in the text box                                                                                                             |
| Practice                                        | provided.                                                                                                                                                               |
| Area(s) of                                      | Type in the area(s) of practice in the text box provided.                                                                                                               |
| Practice*                                       |                                                                                                                                                                         |
| How to fill up<br>section                       | "Solicitor(s) Registered to Practice Singapore Law"  * Denotes mandatory field                                                                                          |
| You may enter m                                 | nultiple record(s).                                                                                                                                                     |
| Solicitors Registered to Practise 9             | Singapore Law                                                                                                                                                           |
| ○ Add ○ Remove                                  | The contribution of the Landson Section 1                                                                                                                               |
| SNo. Name                                       | Length of Practice (years and months)  Areas of Practice                                                                                                                |
| 1 ANNA PATRICIA                                 | 4 year(s) and 5 month(s) UNITED STATES                                                                                                                                  |
| ADD SOLICITORS Save                             | REGISTERED TO PRACTISE SINGAPORE LAW                                                                                                                                    |
| Solicitors Re                                   | egistered to Practise Singapore Law                                                                                                                                     |
|                                                 | Name *: ANNA PATRICIA                                                                                                                                                   |
| Le                                              | ength of Practice : Year *: 4 Month : 5                                                                                                                                 |
|                                                 | Area of Practice *: SINGAPORE                                                                                                                                           |
|                                                 | w                                                                                                                                                                       |
|                                                 | etails, click the hyperlink under the respective 'Name'.  ve the record from the list, click on the checkbox and click the button.                                      |
| <ul> <li>To remove</li> </ul>                   | ve the record from the list, click on the checkbox and click the button.  Type in the name of the solicitor registered to practise Singapore                            |
| To remove [Remove]  Name*                       | Type in the name of the solicitor registered to practise Singapore law in the text box provided.                                                                        |
| To remove [Remove]  Name*  Length of            | Type in the name of the solicitor registered to practise Singapore law in the text box provided.  Type in the Number of Year(s)* and Month(s) in the text box           |
| • To remove [Remove]  Name*  Length of Practice | Type in the name of the solicitor registered to practise Singapore law in the text box provided.  Type in the Number of Year(s)* and Month(s) in the text box provided. |
| • To remove [Remove] Name*                      | Type in the name of the solicitor registered to practise Singapore law in the text box provided.  Type in the Number of Year(s)* and Month(s) in the text box           |