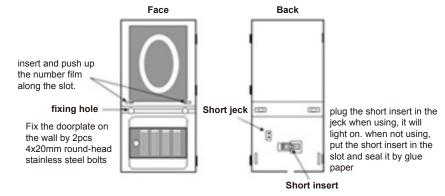

### ATTENTION

- 1. When not using the doorplate, should put the short jeck in the short jeck slot and seal with glue paper and store in dark and dry place.
- 2. Before using or not using more than two months, to avoid damaging the battery, the doorplate should be solarized by facing sunshine for three days and charge the battery, while the short insert must be inserted in the short jeck.