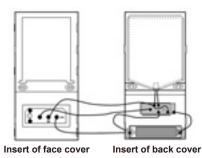

# FIGURE AND INSTRUCTION

 Insert concave
When connecting two pieces of doorplate, just insert the protrudings of a doorplate into the relatived concaves of another doorplate and adjust them. The same way to connect doorplate