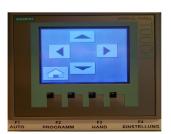

# Start screen shows:

Press reference

selfcontrol starts

Press reference

Press F2 / Program

The liquid container have numbers from 1-12

Choose the processing time for container 1 by pressing the grey field, insert the processing time for container 1 for example 60 minutes.

#### Press F1 / Auto

Press Start the program starts..

After pressing start do not open the door again! If you open the door the basket will return to he start oposition.

After completion of the program, press F3 / HAND , you can now ift the basket with the arrow keys up .