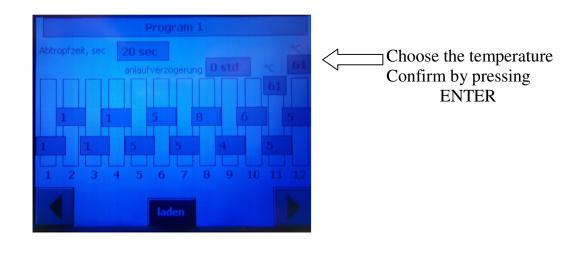

Insert time fort he next container, If there is no time / 0 minutes the basket will skip this container. Insert time for all the containers.

If desired insert, the start time delay for weekends or holidays , this time is set in hours not in minutes. The maximum delay is 4 days .

After entering all parameters , press laden ( load), the program will stored .

Fill all containers with the appropriate solvent / paraffin .

The container should be filled up to a maximum  $4\ \mathrm{cm}$  below the rim .