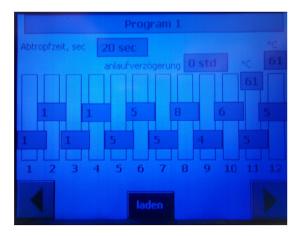

# Start screen shows:

Press reference

selfcontrol starts

Press reference

Press F2 / Program

The liquid container have numbers from 1-12

Choose the processing time for container 1 by pressing the grey field, insert the processing time for container 1 for example 60 minutes.

Insert time fort he next container, If there is no time / 0 minutes the basket will skip this container. Insert time for all the containers.

If desired insert, the start time delay for weekends or holidays , this time is set in hours not in minutes. The maximum delay is 4 days .

After entering all parameters , press laden ( load), the program will stored .

Fill all containers with the appropriate solvent / paraffin .

The container should be filled up to a maximum  $4\ \mathrm{cm}$  below the rim .