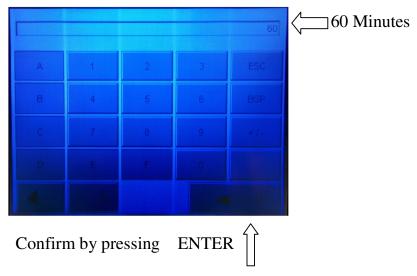

# Start screen shows:

Press reference

selfcontrol starts

Press reference

Press F2 / Program

The liquid container have numbers from 1-12

Choose the processing time for container 1 by pressing the grey field, insert the processing time for container 1 for example 60 minutes.