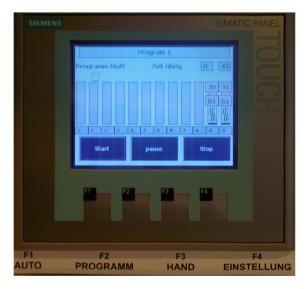

#### Press F1 / Auto

Press Start the program starts..

After pressing start do not open the door again! If you open the door the basket will return to he start oposition.

After completion of the program, press F3 / HAND , you can now ift the basket with the arrow keys up .

Take out the basket. Press the Home button , the device moves into the Start position .

If you want to start a further program, move the lid down by using the arrow down key.

You can save up to 5 programs