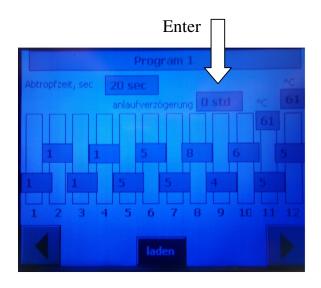

After entering all parameters , press laden ( load), the program will stored .

Fill all containers with the appropriate solvent / paraffin .

The container should be filled up to a maximum  $4\ \mathrm{cm}$  below the rim .