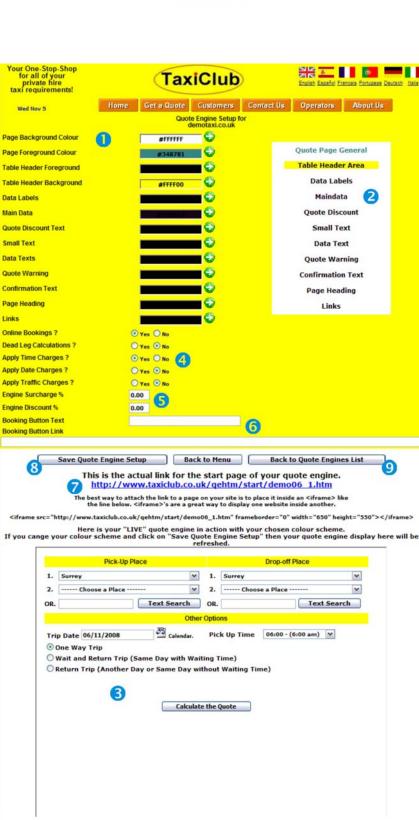

## 1. The Quote Engine Settings

- 1. Your websites which have the Quote Engine are listed here.
- Click on Edit Quote Engine Setup for the website you wish to edit.

- The color setting how the Quote Engine page will appear to your clients. Each of the Descriptions in the left column refers to a colour setting in the right example column.
- 2. The example column.
- 3. The actual colours in the Quote Engine Screen.
- 4. Settings for the Quote Engine. See for explanations of these settings the TaxiClub User Manual.
- On your own Quote Engine you can set either a Surcharge or Discount %.
- On your own website you can edit the text of the Booking Button and the Link.
- 7. The link to the Quote Engine Page for your website.
- 8. To save your new settings.
- To go back to the Quote Engines List WITHOUT saving your new settings.

## 2. The Page-Link

This is the actual link for the start page of your quote engine. http://www.taxiclub.co.uk/qehtm/start/demo06\_2.htm

The best way to attach the link to a page on your site is to place it inside an <iframe> like the line below. <iframe>'s are a great way to display one website inside another.

src="http://www.taxiclub.co.uk/qehtm/start/demo06\_2.htm" frameborder="0" width="650" height="550"></iframe>

The link which redirects your customers to the Quote Engine page is displayed in the middle of the Quote Engine Setup page.

- 1. Page-link to the Quote Engine page.
- The best way to attach the link to a page on your site is to place it inside an <iframe>.
- 3. The iframe link.

You can insert this page-link into your own website for the customer to click on to go to the Quote Page.