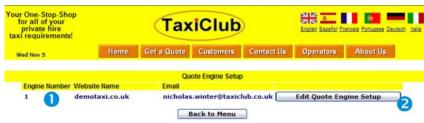

## 1. The Quote Engine Settings

- 1. Your websites which have the Quote Engine are listed here.
- Click on Edit Quote Engine Setup for the website you wish to edit.

- The color setting how the Quote Engine page will appear to your clients. Each of the Descriptions in the left column refers to a colour setting in the right example column.
- 2. The example column.
- 3. The actual colours in the Quote Engine Screen.
- 4. Settings for the Quote Engine. See for explanations of these settings the TaxiClub User Manual.
- On your own Quote Engine you can set either a Surcharge or Discount %.
- On your own website you can edit the text of the Booking Button and the Link.
- 7. The link to the Quote Engine Page for your website.
- 8. To save your new settings.
- To go back to the Quote Engines List WITHOUT saving your new settings.