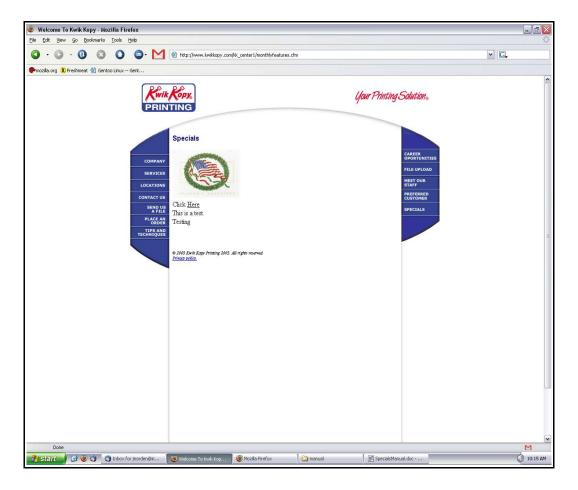

#### What does this customization feature change?

As stated in the purpose, this feature will allow you to customize the Specials page of your Web site. This feature will allow you to add specials you wish to provide to your customers on your Web site. Refer to the image below for the section of the Web site this effects. The following images are the services section of each franchise. Although the pages look and feel different, the manner in which they are customized are the same.