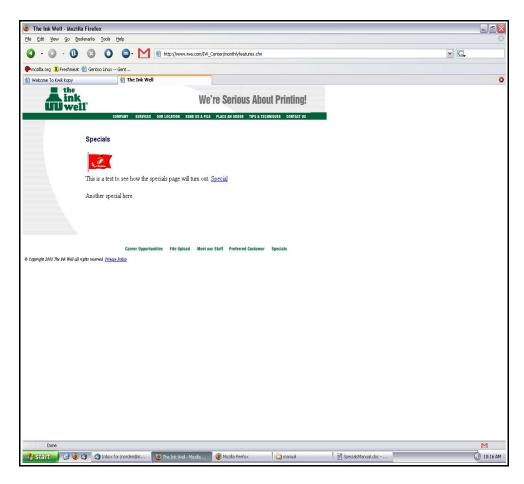

#### What does this customization feature change?

As stated in the purpose, this feature will allow you to customize the Specials page of your Web site. This feature will allow you to add specials you wish to provide to your customers on your Web site. Refer to the image below for the section of the Web site this effects. The following images are the services section of each franchise. Although the pages look and feel different, the manner in which they are customized are the same.