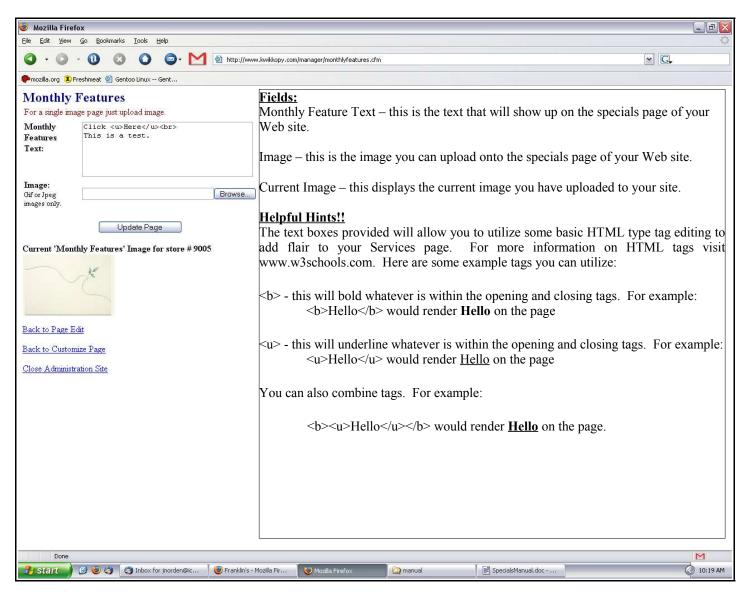

#### Please follow the steps below to customize your Specials page:

- 1. Make sure you are logged into your Administration Site.
- 2. Once you are logged in, make sure that the "Specials" box is checked on the Page Customization section. Once you have selected "Specials", click the Update Information button. This will redirect you to the "Select an Area to Edit" section.
- 3. Once you have been redirected to the "Select an Area to Edit" section, click on the "Specials" link. This link will direct you to the Specials.
- 4. Once you have been navigated to the Specials page (Monthly Features) you will be able to add specials you are offering to the Specials section of your Web site. Through this feature you can add text to the page; as well as, a graphic of the special. Please note that you can also use simple HTML tags to enhance the text you provide. See the following image for more detailed instructions.

5. Once you have entered the text and selected a graphic (not required), you can click the "Update Page" button. Once you have received confirmation that the changes are successful, you can choose you go "Back to Page Edit," "Back to Customize Page," or "Close Administration Site."