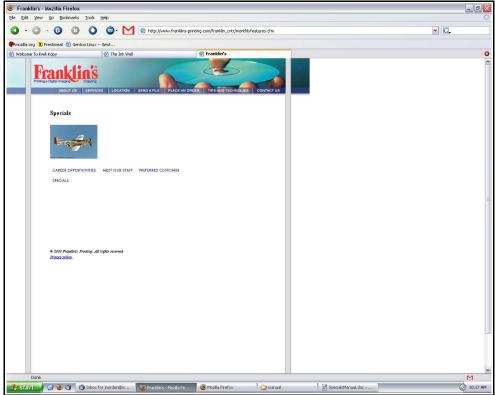

#### What does this customization feature change?

As stated in the purpose, this feature will allow you to customize the Specials page of your Web site. This feature will allow you to add specials you wish to provide to your customers on your Web site. Refer to the image below for the section of the Web site this effects. The following images are the services section of each franchise. Although the pages look and feel different, the manner in which they are customized are the same.