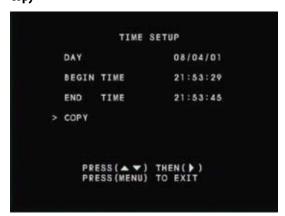

### Copy

- 1. Press ► /4 to enter the Copy subscreen.
- Press ► /4 to change the day you want to back up.
- 3. Use the ▲/1 ▼/3 buttons to select the day, month and year from which you want to back up footage. Use the ►/4 button to change the values. To confirm this selection, press ( ).
- 4. Select Begin Time, and press ► /4.

Use the  $\triangle /1 \nabla /3$  buttons to select the hour, minute and second from which you want to start backing up footage. Use the ►/4 button to change the values. To confirm this selection, press

7. Use the  $\triangle/1 \nabla/3$  buttons to select the hour, minute and second from which you want to stop backing up footage. Use the ►/4 button to change the values. To confirm this selection, press

Select COPY, then press  $\triangleright$  /4. Press  $\triangleright$  /4 again to start the file transfer.