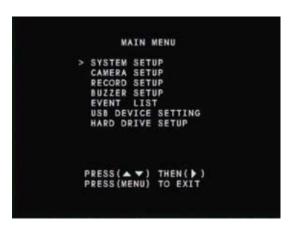

### **MAIN MENU**

- Press to enter system setup. Use the channel buttons (1-4) to enter a password. The default password is 111111.
- To change a setting, press ►/4
- Press to exit the menu/ submenus and save your settings.