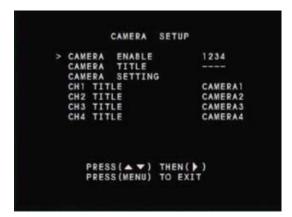

### **Camera Setup**

### Camera Fnable

This option allows you to enable/disable camera channels. Use the  $\triangle/1 \nabla/3$  buttons to select the camera channel you want to enable/disable. Then press the  $\triangleright/4$  button to enable or disable that camera channel.

### Camera Title

This option allows you to enable/disable the camera title display. If you use custom camera titles, you must enable camera title display for them to appear. Use the  $\triangle/1 \& \nabla/3$  buttons to select the camera title you want to enable/disable. Then press the  $\triangleright/4$  button to enable or disable that camera title.

### CH1-CH4 Title

To rename the camera titles, select the letter you want to change using the  $\triangle/1 \nabla/3$  buttons and press  $\triangleright/4$  to change the letter. The "V" cursor indicates which letter you are changing.