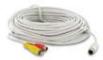

### WHAT'S INCLUDED

DVR (w/ 160GB Internal HDD)

4 Indoor/Outdoor Color Cameras

4x 60ft 4 PIN DIN to RCA (male) Video/Power Wires

12ft RCA to RCA (male) Wire

5 BNC Connectors

Software CD

10ft Power Adapter for DVR

4x 5.5ft Power Adapters for Cameras

Quick Start Guide

 Mounting Hardware Instruction Manual

1 Year Warranty

· Online/Toll Free Support

### **Wiring The Cameras**

2. Plug the camera's power supply into the power jack located on the 60 ft video/power wire.

3. Plug the camera's power adapter into an AC outlet.

4. Attach the BNC connectors to the VIDEO IN ports and VIDEO OUT port on the back of the DVR.

5. Connect the 60ft video/power wire's male RCA plug to the VIDEO IN port for channels 1~4.

NOTE: For detailed instructions on camera features and functions, please refer to the CV67 camera guide included in the package.