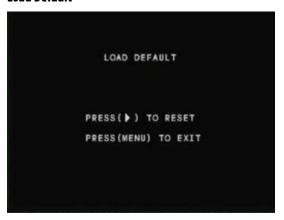

### **Load Default**

Use this option to reset the DVR to factory defaults. Please note that this will erase all your custom settings, but your recorded footage will be preserved.

### To reset your DVR to factory defaults and erase your custom settings:

Select "LOAD DEFAULT" and press ► /4 twice to confirm. After the reset is complete, power off the DVR and power on again, by switching the power bar on and off.