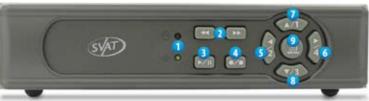

### **BUTTONS & CONNECTIONS**

4 Window Warning Stickers

- LED Indicators (HDD/Power)
- 2. FWD/REV Buttons
- 3. Play/Pause Button
- 4. Record/Stop Button
- 5. Left/Camera Channel Button
- Navigate the on-screen menu/change camera channel.
- 6. Right/Camera Channel Button Navigate the on-screen menu/change camera channel.
- 7. Up/Camera Channel Button
- Navigate the on-screen menu/change camesa channel.
- 8. Down/Camera Channel Button
- Navigate the on-screen menu/change camera channel.
- 9. Menu Button
- 10. Power Input
- DC power input (12V).
- 11. BNC Video Output For connection to your TV/monitor.

- Connects the cameras to the DVR.
- 13. USB Port Connect a USB drive or USB HOD for backup purposes.

### **Basic Operation**

- The DVR will automatically display all four camera views in Quad Screen. To view each camera individually, use
  the ▲/1, ◄/2, ▼/3, ►/4 buttons to view cameras 1-4 in full screen. Press the same buttons again to return to
  full screen.
- 2. To stop or start recording, press the 🕶 button.
- 3. While recording, you must press the button first before playing back footage or entering the setup menu.
- 4. While in live view (not recording), press the button to enter playback mode.
- 5. While in live view (not recording), press the enabled, a password screen will appear. Use the channel buttons (1-4) to enter the password. The default password is (111111).

### **Record Mode**

While you are recording you will see a screen similar to the following:

- The block icon (□) beside each camera channel indicates that the camera channel is recording.
   Note: in this example that camera 1 and camera 3 is not recording.
- 2. The text on the bottom left corner of the screen indicates the method of recording (EACH/QUAD).
- The letter in brackets indicates the recording mode (T=TIME RECORD / A=MOTION ACTIVATED RECORD / M =
  MIXED RECORD). For more information on these recording modes, please go to page 16 System Setup >
  Record Mode.
- 4. The channel labeled OFF in this example indicates that the user has disabled this camera channel.
- 5. The text on the top of each camera window indicates the name of the camera (This can be customized). In this example, the user has named the first camera "CAMERA1."
- When VIDEO LOSS is displayed on a camera channel, it means that there is no power to the camera or that the camera is disconnected from the DVR.
- 7. The bottom right of the screen displays the system date/time.

### **Playback Mode**

NOTE: If you are recording, press

- 1. Press the button to enter playback mode.
- 2. A screen will appear that displays a list of all your recorded footage, organized by date and time. Scroll to the desired date and time using the ▲ /1 ▼ /3 buttons. Press the button to start playback.

- 3. Press to pause your footage.
- 4. Press to view your footage in reverse.
- 5. Press 🕩 to fast forward your footage. Press it again to change the fast forward speed (FF1, FF2, FF3).
- 6. Press the button to stop playback and return to Live Mode.