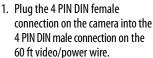

### **Wiring The Cameras**

2. Plug the camera's power supply into the power jack located on the 60 ft video/power wire.

3. Plug the camera's power adapter into an AC outlet.

4. Attach the BNC connectors to the VIDEO IN ports and VIDEO OUT port on the back of the DVR.