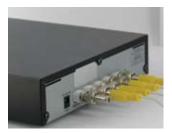

### **BUTTONS & CONNECTIONS**

4 Window Warning Stickers

- LED Indicators (HDD/Power)
- 2. FWD/REV Buttons
- 3. Play/Pause Button
- 4. Record/Stop Button
- 5. Left/Camera Channel Button
- Navigate the on-screen menu/change camera channel.
- 6. Right/Camera Channel Button Navigate the on-screen menu/change camera channel.
- 7. Up/Camera Channel Button
- Navigate the on-screen menu/change camesa channel.
- 8. Down/Camera Channel Button
- Navigate the on-screen menu/change camera channel.
- 9. Menu Button
- 10. Power Input
- DC power input (12V).
- 11. BNC Video Output For connection to your TV/monitor.

- Connects the cameras to the DVR.
- 13. USB Port Connect a USB drive or USB HOD for backup purposes.