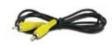

### WHAT'S INCLUDED

DVR (w/ 160GB Internal HDD)

4 Indoor/Outdoor Color Cameras

4x 60ft 4 PIN DIN to RCA (male) Video/Power Wires

12ft RCA to RCA (male) Wire

5 BNC Connectors

Software CD

10ft Power Adapter for DVR

### Connecting the DVR to a TV/Monitor

- 1. Connect one end of the RCA (male) wire to the VIDEO OUT port on the DVR.
- 2. Attach the other end of the RCA (male) wire to the VIDEO IN port on your TV/monitor.
- 3. Ensure that your TV/monitor is set to the proper VIDEO INPUT channel.