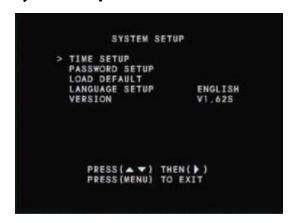

### **System Setup**

### **Time Setup**

Ensure that your system time is accurate so that your recorded footage will be labeled with the correct event time

- Use the ▲/1 ▼/3 buttons to select the value you want to change (year, month, day, time).
- Press the ►/4 to change the value.
- 3. Press to confirm the date/ time change

### **Load Default**

Use this option to reset the DVR to factory defaults. Please note that this will erase all your custom settings, but your recorded footage will be preserved.

### **Language Setup**

Press ► /4 to toggle between English and Chinese.

### Version

Displays the current firmware version.