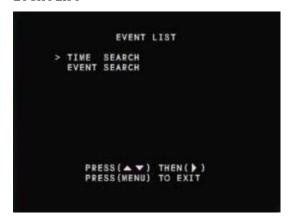

### **Event List**

### Time Search

Use this option to search the DVR for a specific recorded event by time.

- Use the ▲ /1 ▼ /3 buttons to select the Year/Month/Day and Hour/Minute/Second, and press ► /4 to change the values.
- 2. Press to start playing the video footage at the specified time (if it exists).
- 3. "BEGIN TIME" and "END TIME" indicate the time/date range that recorded footage exists.

### **Event Search**

Use this option to browse all recorded clips by event. The three event types are Time (Time Recording [T]), Alarm (Motion Recording [A]), and Mix (Time/Motion Recording [M]).