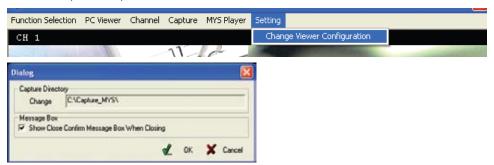

### Settings

Click the Setting dropdown menu to change the file path of the captured footage (where the footage will be stored). The default file path is C:\Capture\_MYS.