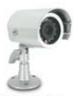

### 4 Hi-Res CCD Color Cameras

The high quality CCD image sensors in these cameras provide a clear, crisp and consistent picture at 420 IV lines of resolution. They allow you to better distinguish facial features, which can help in the positive identification of individuals.

### CCD Color Camera

- 14. Sun Shield
  - Helps prevent glare from bright lights.
- 15. Infrared (IR) LEDs
  - Allows the camera to see in the dark up to 15ft away
- 16. CDS Sensor Turns on the infrared LEDs when it gets dark out.
- Camera Housing
- Made of anodized aluminum to prevent rust,
- 18. Camera Mount
- Allows the camera to be desk or wall mountable.
- 19. Connection to Video/Power Wire Converts to RCA.