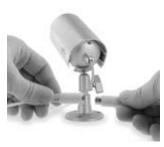

### Mounting

1. Mount each camera in the desired location no more than 60 feet from the DVR )unless you have purchased additional wiring). You may wall mount or desk mount these cameras.

**Wall Mounted** 

**Desk Mounted** 

2. Adjust cameras to the desired viewing angles.

Please refer to the CV67 manual for a drilling template for your camera