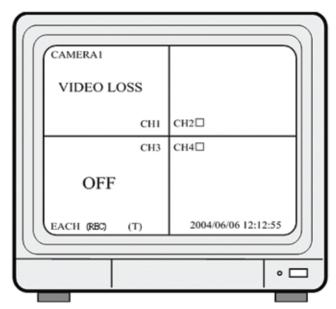

### **Record Mode**

While you are recording you will see a screen similar to the following:

- The block icon (□) beside each camera channel indicates that the camera channel is recording.
   Note: in this example that camera 1 and camera 3 is not recording.
- 2. The text on the bottom left corner of the screen indicates the method of recording (EACH/QUAD).
- The letter in brackets indicates the recording mode (T=TIME RECORD / A=MOTION ACTIVATED RECORD / M =
  MIXED RECORD). For more information on these recording modes, please go to page 16 System Setup >
  Record Mode.
- 4. The channel labeled OFF in this example indicates that the user has disabled this camera channel.
- 5. The text on the top of each camera window indicates the name of the camera (This can be customized). In this example, the user has named the first camera "CAMERA1."
- When VIDEO LOSS is displayed on a camera channel, it means that there is no power to the camera or that the camera is disconnected from the DVR.
- 7. The bottom right of the screen displays the system date/time.