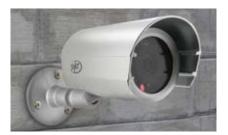

### 4 Hi-Res CCD Color Cameras

The high quality CCD image sensors in these cameras provide a clear, crisp and consistent picture at 420 IV lines of resolution. They allow you to better distinguish facial features, which can help in the positive identification of individuals.

### Weatherproof Cameras

Each camera is built for the outdoors with professional grade weatherproof housing and a sunshade. This compact camera is also suitable for indoor use.

### Night Vision

The cameras come equipped with 12 infrared LEDs that allow you to see in the dark, up to 15 feet away! They activate automatically when it gets dark, and deactivate during the day to save energy (CDS sensor).

### CCD Color Camera

- 14. Sun Shield
  - Helps prevent glare from bright lights.
- 15. Infrared (IR) LEDs
  - Allows the camera to see in the dark up to 15ft away
- 16. CDS Sensor Turns on the infrared LEDs when it gets dark out.
- Camera Housing
- Made of anodized aluminum to prevent rust,
- 18. Camera Mount
- Allows the camera to be desk or wall mountable.
- 19. Connection to Video/Power Wire Converts to RCA.