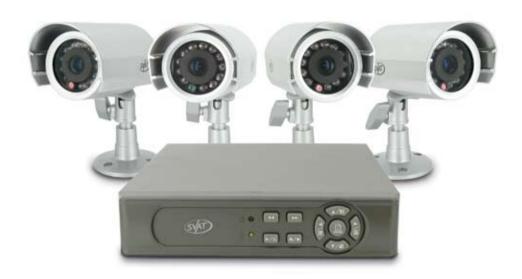

### WHAT'S INCLUDED

DVR (w/ 160GB Internal HDD)

4 Indoor/Outdoor Color Cameras

4x 60ft 4 PIN DIN to RCA (male) Video/Power Wires

12ft RCA to RCA (male) Wire

5 BNC Connectors

Software CD

10ft Power Adapter for DVR

4x 5.5ft Power Adapters for Cameras

Quick Start Guide

 Mounting Hardware Instruction Manual

1 Year Warranty

· Online/Toll Free Support

### **BUTTONS & CONNECTIONS**

4 Window Warning Stickers

- LED Indicators (HDD/Power)
- 2. FWD/REV Buttons
- 3. Play/Pause Button
- 4. Record/Stop Button
- 5. Left/Camera Channel Button
- Navigate the on-screen menu/change camera channel.
- 6. Right/Camera Channel Button Navigate the on-screen menu/change camera channel.
- 7. Up/Camera Channel Button
- Navigate the on-screen menu/change camesa channel.
- 8. Down/Camera Channel Button
- Navigate the on-screen menu/change camera channel.
- 9. Menu Button
- 10. Power Input
- DC power input (12V).
- 11. BNC Video Output For connection to your TV/monitor.

- Connects the cameras to the DVR.
- 13. USB Port Connect a USB drive or USB HOD for backup purposes.