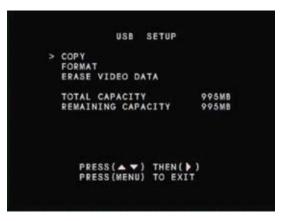

### **USB Device Setting**

Before entering the USB Device Setting menu, you must insert a USB flash drive into the USB port on the back of the DVR.

Use this option to back up your recorded footage onto a USB flash drive for viewing on your PC. You must use the included software CD to view recorded footage on your PC (not Mac compatible).

In the USB Device Setting subscreen, the following options are available:

- 1. Copy
- 2. Format
- 3. Frase Video Data

**IMPORTANT:** Before copying your footage to the USB drive for the first time, you must format the drive for use in the DVR. This will temporarily prevent you from using it as a regular flash drive. To use it as a regular flash drive again, you must select Erase Video Data, and then allow Windows to format the drive after you have connected it to your computer.

### **Format**

- Press ►/4 to format the flash drive for use in the DVR. This will delete all files currently on the flash drive.
- 2. Enter your password (if enabled) to confirm (Default 111111).

### Copy

- 1. Press ► /4 to enter the Copy subscreen.
- Press ► /4 to change the day you want to back up.
- 3. Use the ▲/1 ▼/3 buttons to select the day, month and year from which you want to back up footage. Use the ►/4 button to change the values. To confirm this selection, press ( ).
- 4. Select Begin Time, and press ► /4.