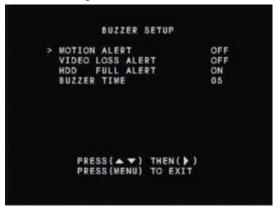

### **Buzzer Setup**

Use this menu to change the way the DVR alerts you (audio alerts).

### **Motion Alert**

Press ► /4 to turn motion alert ON/OFF. The motion alert will sound whenever motion is detected on one of your cameras. Motion alerts will only sound when the DVR is recording

### Video Loss Alert

Press  $\triangleright$  /4 to turn video loss alert ON/OFF. The video loss alert will sound whenever one of your cameras loses power or gets disconnected.

### **HDD Full Alert**

Press ► /4 to turn HDD full alert ON/OFF. The HDD full alert will sound when the hard drive is full and you do not have it set to overwrite.

### **Buzzer Time**

Press ► /4 to adjust the amount of time in seconds (0-30 sec) that alerts will sound. You can also set the alert to continuous or off