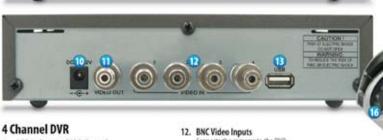

### **BUTTONS & CONNECTIONS**

4 Window Warning Stickers

- LED Indicators (HDD/Power)
- 2. FWD/REV Buttons
- 3. Play/Pause Button
- 4. Record/Stop Button
- 5. Left/Camera Channel Button
- Navigate the on-screen menu/change camera channel.
- 6. Right/Camera Channel Button Navigate the on-screen menu/change camera channel.
- 7. Up/Camera Channel Button
- Navigate the on-screen menu/change camesa channel.
- 8. Down/Camera Channel Button
- Navigate the on-screen menu/change camera channel.
- 9. Menu Button
- 10. Power Input
- DC power input (12V).
- 11. BNC Video Output For connection to your TV/monitor.

- Connects the cameras to the DVR.
- 13. USB Port Connect a USB drive or USB HOD for backup purposes.