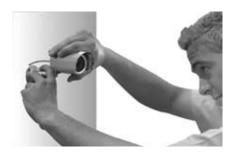

### Mounting

1. Mount each camera in the desired location no more than 60 feet from the DVR )unless you have purchased additional wiring). You may wall mount or desk mount these cameras.

**Wall Mounted** 

**Desk Mounted** 

2. Adjust cameras to the desired viewing angles.

Please refer to the CV67 manual for a drilling template for your camera