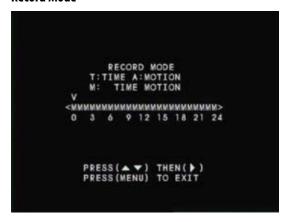

### **Record Mode**

This menu allows you to set up the preferred type of scheduled recording (time,motion, time/motion off) throughout a 24 hour day (the time displayed is in military time (0 -24). For example, you may want to record continuously from 9:00 AM to 5:00 PM, but only record when motion is detected the rest of the time.

**IMPORTANT**: After you make changes and return to monitoring mode, you must press to begin recording. When you press to stop recording, the DVR will not adhere to your Record Mode settings until you press to begin recording again. Use the ▲ /1 ▼ /3 buttons to select the hour of the day, and press ► /4 to change the type of recording for the specified hour of the day.

### Time Recording [T]

The DVR will record continuously during the set time.

### Motion Recording [A]

The DVR will record only when motion is detected during the set time.

### Time Motion (Mixed) [M]

The DVR will record continuously during the set time, but when motion is detected it will record using the frame rate you set in "Motion Rec Frame Rate." This is useful if you want to save DVR storage space by setting the Timer Rec Frame Rate to a lower

number and the Motion Rec Frame Rate to a higher number. When no motion is detected, the DVR will record using less storage space (high quality footage is not needed since there is nothing happening). When motion is detected, the DVR will use more space but the footage will be more fluid. Setting the record mode to Time Motion will allow you more hours of recording time.

### Disable Recording [-]

The DVR will not record during the set time.

**IMPORTANT:** After settings are changed and you exit the menu, press to confirm your recording schedule.