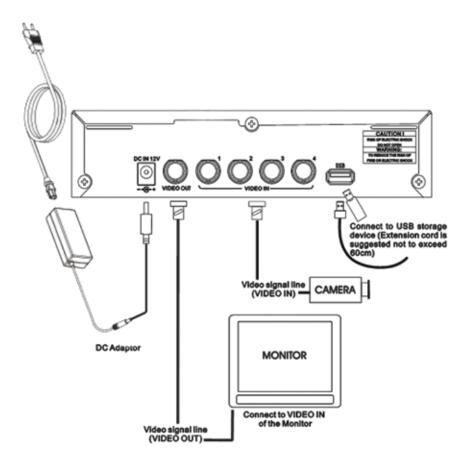

### **Wiring The Cameras**

2. Plug the camera's power supply into the power jack located on the 60 ft video/power wire.

3. Plug the camera's power adapter into an AC outlet.

4. Attach the BNC connectors to the VIDEO IN ports and VIDEO OUT port on the back of the DVR.

5. Connect the 60ft video/power wire's male RCA plug to the VIDEO IN port for channels 1~4.

NOTE: For detailed instructions on camera features and functions, please refer to the CV67 camera guide included in the package.

### Connecting the DVR to a TV/Monitor

- 1. Connect one end of the RCA (male) wire to the VIDEO OUT port on the DVR.
- 2. Attach the other end of the RCA (male) wire to the VIDEO IN port on your TV/monitor.
- 3. Ensure that your TV/monitor is set to the proper VIDEO INPUT channel.

### **Powering On**

 The power adapter comes in two pieces. Assemble the power adapter by plugging the power cord into the power brick, as shown on the diagram on the previous page. Plug the three pronged power cord into a power outlet. (It is strongly recommended to use a surge protected power bar and Uninterrupted Power Supply (UPS) backup. This will prevent

power surges or outages which may cause damage to the DVR or hard drive.) Plug the opposite end of the cord into the DC IN port on the back of the DVR. (Please refer to the diagram on the opposite page)