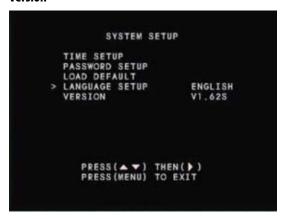

### **Language Setup**

Press ► /4 to toggle between English and Chinese.

### Version

Displays the current firmware version.