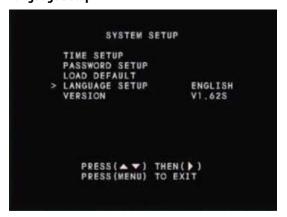

### **Language Setup**

Press ► /4 to toggle between English and Chinese.

### Version

Displays the current firmware version.