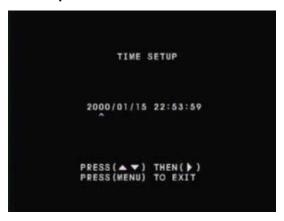

### **Time Setup**

Ensure that your system time is accurate so that your recorded footage will be labeled with the correct event time

- Use the ▲/1 ▼/3 buttons to select the value you want to change (year, month, day, time).
- Press the ►/4 to change the value.
- 3. Press to confirm the date/ time change