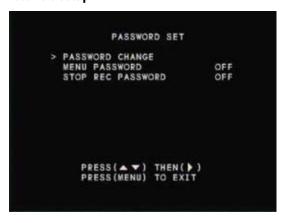

### **Password Setup**

On this screen you can change your password. You can also choose to disable or enable the Menu Password and Stop Rec Password. When you enable these passwords, the DVR will ask for a password when you try to stop recording or access the menu system. If you disable these passwords, a password will not be requested.

- 1. To enable/disable the menu or stop recording password, use the  $\triangle/1 \nabla/3$  buttons to select the menu item, and use  $\triangleright/4$  to toggle the password on or off.
- 2. To change the password, select "PASSWORD CHANGE." On the next screen, use the 1-4 channel buttons to enter the current password. Then enter a new password, and enter it again to confirm.