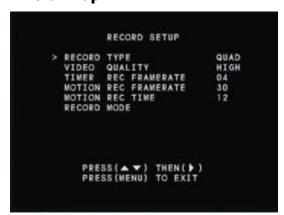

### **Record Setup**

This menu will allow you to adjust recording settings and set a 24 hr recording schedule based on your preferences.

### **Record Type**

Press ► /4 to select between QUAD and EACH mode. QUAD mode will record all four cameras, but will not let you view each camera individually during playback. EACH mode will record all four cameras and allow you to view each camera individually during playback. It is recommend that you use EACH mode.

### **Video Quality**

Press ► /4 to select between Low, Normal and High quality settings. Lower quality settings will record a lower quality picture but will allow you to record more footage. Higher quality settings will record a higher quality picture but will use more storage space on the DVR's hard drive.

### **Timer Rec Frame Rate**

Press ► /4 to change the timer record frame rate. This is the frame rate used when the DVR is scheduled to record by time (T). A lower frame rate will make the video footage more choppy, but will allow you to record more footage. A higher frame rate will make the video footage more fluid, but will use more storage space on the DVR's hard drive.

### **Motion Rec Frame Rate**

Press ► /4 to change the motion record frame rate. This is the frame rate used when the DVR is scheduled to record by motion alert (A). A lower frame rate will make the video footage more choppy, but will allow you to record more footage. A higher frame rate will make the video footage more fluid, but will use more storage space on the DVR's hard drive.

### **Motion Rec Time**

Press ► /4 to adjust the amount of seconds that the DVR will record after it detects motion (only when set to Motion Detect [A] or Time Motion [M] mode).

### **Record Mode**

This menu allows you to set up the preferred type of scheduled recording (time,motion, time/motion off) throughout a 24 hour day (the time displayed is in military time (0 -24). For example, you may want to record continuously from 9:00 AM to 5:00 PM, but only record when motion is detected the rest of the time.