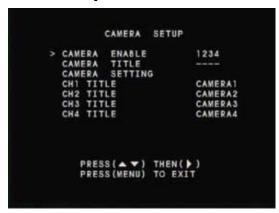

### **Camera Setup**

### Camera Fnable

This option allows you to enable/disable camera channels. Use the  $\triangle/1 \nabla/3$  buttons to select the camera channel you want to enable/disable. Then press the  $\triangleright/4$  button to enable or disable that camera channel.

### Camera Title

This option allows you to enable/disable the camera title display. If you use custom camera titles, you must enable camera title display for them to appear. Use the  $\triangle/1 \& \nabla/3$  buttons to select the camera title you want to enable/disable. Then press the  $\triangleright/4$  button to enable or disable that camera title.

### CH1-CH4 Title

To rename the camera titles, select the letter you want to change using the  $\triangle/1 \nabla/3$  buttons and press  $\triangleright/4$  to change the letter. The "V" cursor indicates which letter you are changing.