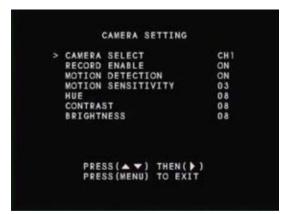

### **Camera Setting**

### This submenu allows you to adjust options for each camera:

- Camera Select Use the ►/4 to select the camera channel to which you would like to make changes (CH 1-4).
- Record Enable Press ►/4 to switch recording on/off for the selected camera channel.
- Motion Detection Press ► /4 to switch motion detection on/off for the selected camera channel.

- 4. Motion Sensitivity Press  $\triangleright$  /4 to set up the motion sensitivity level (1-5, 1 being the most sensitive).
- 5. Hue Press  $\triangleright$  /4 to adjust the color of the camera.
- 6. Contrast Press ► /4 to adjust the camera contrast.
- 7. Brightness Press ► /4 to adjust the camera brightness.