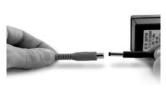

### **Wiring The Cameras**

2. Plug the camera's power supply into the power jack located on the 60 ft video/power wire.

3. Plug the camera's power adapter into an AC outlet.

4. Attach the BNC connectors to the VIDEO IN ports and VIDEO OUT port on the back of the DVR.

5. Connect the 60ft video/power wire's male RCA plug to the VIDEO IN port for channels 1~4.

NOTE: For detailed instructions on camera features and functions, please refer to the CV67 camera guide included in the package.