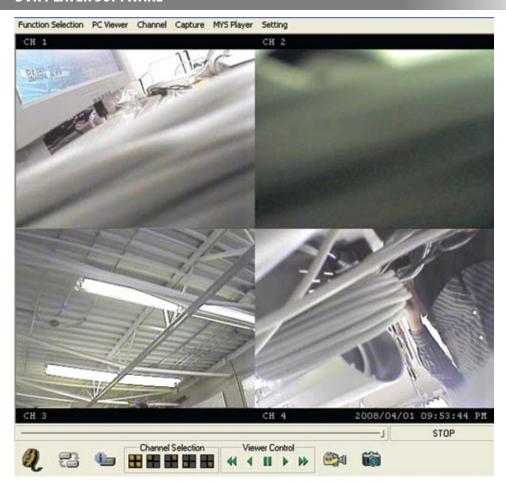

### **DVR PLAYER SOFTWARE**

To view recorded footage on your computer, you must use the included player software. This software allows you to view the footage like you would on the DVR (quad screen view). Please note that the DVR Player Software is not Mac compatible (Windows only).

### **Operation**

Many of the player controls are very similar to the DVR's. Below is a chart explaining the icons and their functions:

| 44 | Fast Review                                                                                                                        |                                                                                                                                           | 4                   | Review                    |
|----|------------------------------------------------------------------------------------------------------------------------------------|-------------------------------------------------------------------------------------------------------------------------------------------|---------------------|---------------------------|
| 11 | Pause Playback                                                                                                                     |                                                                                                                                           | Pause Playback Play |                           |
| •  | Fast Forward                                                                                                                       |                                                                                                                                           | #                   | Quad split screen display |
| •  | CH1 Full Screen Display                                                                                                            |                                                                                                                                           |                     | CH2 Full Screen Display   |
|    | CH3 I                                                                                                                              | Full Screen Display                                                                                                                       | -                   | CH4 Full Screen Display   |
|    | Click this button to capture images as an image file (JPG)                                                                         |                                                                                                                                           |                     | PG)                       |
|    | Click this button to record video footage onto your computer. Before recording videos onto the PC, first click the "Pause" button. |                                                                                                                                           |                     |                           |
| Q  |                                                                                                                                    | Click this button to play back recorded materials (stored on PC). You must have captured footage using and in order to use this function. |                     |                           |