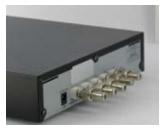

### **BUTTONS & CONNECTIONS**

4 Window Warning Stickers

- LED Indicators (HDD/Power)
- 2. FWD/REV Buttons
- 3. Play/Pause Button
- 4. Record/Stop Button
- 5. Left/Camera Channel Button
- Navigate the on-screen menu/change camera channel.
- 6. Right/Camera Channel Button Navigate the on-screen menu/change camera channel.
- 7. Up/Camera Channel Button
- Navigate the on-screen menu/change camesa channel.
- 8. Down/Camera Channel Button
- Navigate the on-screen menu/change camera channel.
- 9. Menu Button
- 10. Power Input
- DC power input (12V).
- 11. BNC Video Output For connection to your TV/monitor.

- Connects the cameras to the DVR.
- 13. USB Port Connect a USB drive or USB HOD for backup purposes.