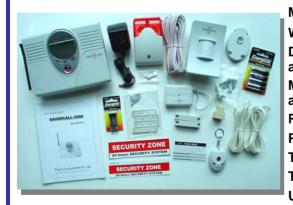

## SAVERCALL-3000 Contents of each set

Main Unit with backup battery – (one) Wired Siren – (one) Door Sensor with AAA batteries, screws, spacers – (one) and door magnet Motion Sensor with AA batteries, mounting bracket - (one) and screws Remote Controller (Keychain) – (one) Power Adapter – (one) Telephone Line 'T' Splitter – (one) Telephone Cables – (two) User manual – (one) Pocket manual - (one) Warning Stickers – (two)