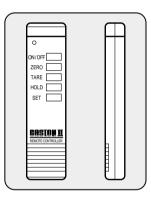

## Remote Control (LED TYPE)

- ON/OFF: Button to save battery life while pause in operating condition.
- ZERO: Button to correct zero value.
- TARE: Used to tare value memorizing.
- HOLD: Used to weigh moving thing.
- ▶ Notice: Power ON/OFF function of the scale itself: use only main ON/OFF switch.