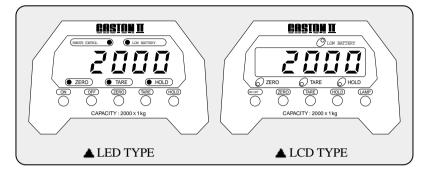

## NAMES AND FUNCTIONS

## **OVERALL VIEW**

## **DISPLAY & KEYBOARD**

#### ■ DISPLAY

WEIGHING LAMP: This lamp used for reading weight.

ZERO LAMP: Used for checking stability.

TARE LAMP: Used for entering tare weight and it is on only while tare

weight has entered.

HOLD LAMP: It is ON while HOLD key is pressed.

BATTERY: It informs battery charging time.

### ■ KEY FUNCTION (LED TYPE)

| KEYS | FUNCTIONS                                      |
|------|------------------------------------------------|
| ON   | Used for turning on display.                   |
| OFF  | Used for turning off display.                  |
| ZERO | Weight display returns to zero.                |
| TARE | Tare value setting.                            |
| HOLD | Used to weigh moving thing. (Manual/Automatic) |

#### ■ KEY FUNCTION (LCD TYPE)

| KEYS      | FUNCTIONS                                                                     |
|-----------|-------------------------------------------------------------------------------|
| ON<br>OFF | Used for ON or OFF the power.                                                 |
| ZERO      | Brings the display to "0" while drifted.                                      |
| TARE      | This key is used to preset tare weight and subtract or clear the tare weight. |
| HOLD      | Used to weigh moving things.(Manual/Automatic)                                |
| LAMP      | This back light used as a light while the scale used in dark area.            |