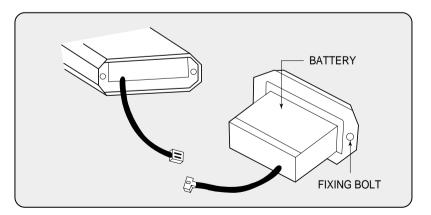

## 2. BATTERY COUPLING

- Couple connector in main body with connector in battery portion.
- Insert battery portion to the main body and turn fixing bolt to the right to fix.