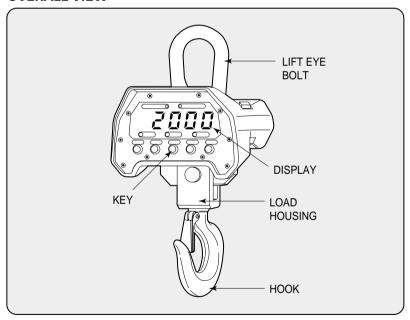

ALLATION     | 9  |
| 2. BATTERY COUPLING | 9  |
| 3. OPERATION        | 10 |
| 4. HOLD FUNCTION    | 10 |
| PRODUCT SIZE        | 11 |
| SPECIFICATIONS      | 12 |

## **PRECAUTIONS**

To installate, safety pin in hook should be fixed to prevent dropping out from lift eye bolt.













Δ

## **PREFACE**

Thank you for purchasing our CAS CASTON II.

These series have been designed with CAS reliability, under rigid quality control and with outstanding performance. Your specialty departments can enjoy these high quality reliable CAS products.

We believe that your needs will be satisfied and you will have proper reliability. This manual will help you with proper operation and care of the CASTON II. Please keep it handy for future reference.

## NAMES AND FUNCTIONS

## **OVERALL VIEW**



## **DISPLAY & KEYBOARD**



#### ■ DISPLAY

WEIGHING LAMP: This lamp used for reading weight.

ZERO LAMP: Used for checking stability.

TARE LAMP: Used for entering tare weight and it is on only while tare

weight has entered.

HOLD LAMP: It is ON while HOLD key is pressed.

BATTERY: It informs battery charging time.

### ■ KEY FUNCTION (LED TYPE)

| KEYS | FUNCTIONS                                      |
|------|------------------------------------------------|
| ON   | Used for turning on display.                   |
| OFF  | Used for turning off display.                  |
| ZERO | Weight display returns to zero.                |
| TARE | Tare value setting.                            |
| HOLD | Used to weigh moving thing. (Manual/Automatic) |

#### ■ KEY FUNCTION (LCD TYPE)

| KEYS