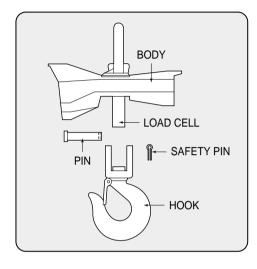

## **PRECAUTIONS**

To installate, safety pin in hook should be fixed to prevent dropping out from lift eye bolt.

Δ

## 1. INSTALLATION

- Tighten the Load Cell and the Hook and then insert pin into the hole in Hook.
- Fix the pin with a safety pin.
  Fold the safety pin to tighten it.