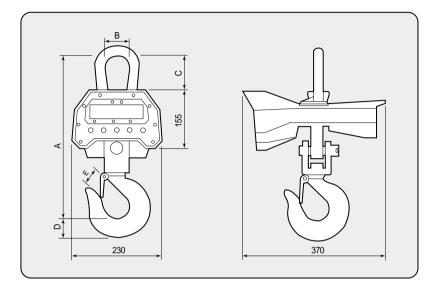

## **PRODUCT SIZE**

| MODEL   | CAPACITY | GRADUATION | А   | В    | С    | D    | Е    | WEIGHT |       |      |
|---------|----------|------------|-----|------|------|------|------|--------|-------|------|
| 0.5THB  | 500 kg   | 200g       | 350 | 350  | 350  | 57.1 | 77.7 | 30     | 26    | 1Eka |
| 0.51116 | 1000LB   | 0.5LB      |     |      |      | 57.1 | 11.1 | 30     | 20    | 15kg |
| 1THB    | 1TON     | 500g       | 350 | 57.1 | 77.7 | 30   | 26   | 15kg   |       |      |
| TIND    | 2000LB   | 1LB        | 330 | 37.1 | 11.1 | 30   | 20   | 15kg   |       |      |
| 2THB    | 2TON     | 1kg        | 430 | 430  | 57.1 | 77.7 | 44.5 | 34     | 17kg  |      |
| 21116   | 4000LB   | 2LB        |     |      | 37.1 | 11.1 | 44.5 | 54     | 17 kg |      |
| 3THB    | 3TON     | 2kg        | 430 | 57.1 | 77.7 | 44.5 | 34   | 17kg   |       |      |
| 5THB    | 5TON     | 2kg        | 474 | 57.1 | 77.7 | 44.5 | 40   | 201/0  |       |      |
| SIMB    | 10000LB  | 5LB        | 4/4 | 57.1 | 11.1 | 44.5 | 40   | 20kg   |       |      |