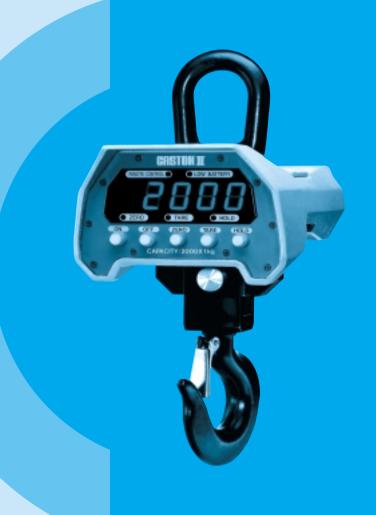

## NAMES AND FUNCTIONS

## **OVERALL VIEW**

## **DISPLAY & KEYBOARD**

#### ■ DISPLAY

WEIGHING LAMP: This lamp used for reading weight.

ZERO LAMP: Used for checking stability.

TARE LAMP: Used for entering tare weight and it is on only while tare

weight has entered.

HOLD LAMP: It is ON while HOLD key is pressed.

BATTERY: It informs battery charging time.

### ■ KEY FUNCTION (LED TYPE)

| KEYS | FUNCTIONS                                      |
|------|------------------------------------------------|
| ON   | Used for turning on display.                   |
| OFF  | Used for turning off display.                  |
| ZERO | Weight display returns to zero.                |
| TARE | Tare value setting.                            |
| HOLD | Used to weigh moving thing. (Manual/Automatic) |