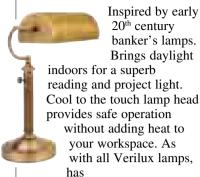

llasts only. Pack of 4 \$54.95

How many times have you wished to have the bright, healthy, natural daylight transported to your room ... right to your desk? Verilux HappyEyes lamps simulate the natural spectrum of daylight. They are very attractive, very affordable, and very well made. They are the ORIGINAL lamps of this kind, not lower grade "knock-offs" made to meet a low advertised price. Keep in mind that TOOLS FOR WELLNESS also has the genuine Verilux replacement bulbs.

# **HEALTHFUL LIGHTING**

Direct the natural

light where you

need it with the

flexible gooseneck design.

smoothly swivels into

exact placement with

the ergonomic handle.

Wide range of lateral motion...

light source, which shows true colors and helps to ease eyestrain and fatigue.

## **Desk And Table Lamp**



light with
instant-on
illumination.
#99873 Princeton Desk
And Table Lamp
Brass \$119.95
#99879 Princeton
Desk And
Table Lamp

Silver \$119.95 #75418 Replacement Bulb \$19.95

## Floor Lamp

flicker-free

Same design and features. Base: 10" diameter. 48-60" tall. \*#99874 Princeton Floor Lamp Antiqued Nickel \$149.95 \*#99877 Princeton Floor Lamp Antiqued Brass \$149.95

\* Additional \$10.00 shipping charge Continental U.S. shipments only. No rush/express delivery.

**#75418 Replacement Bulb \$19.95** 

# **Sunshine In Small Space**

Space-saving and lightweight, this sunshine supplement lamp will fit on any table or desk. Delivers 5,000 LUX of healthful light for treating S.A.D. and improving your mood.

12" high.

#99882 HappyLite Mini \$89.95 #62144 Replacement Bulb \$24.95



## **HE