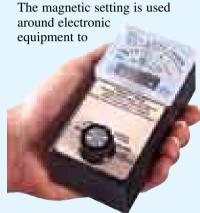

# **High Quality EMF Measurement Tool**

The TriField Meter is the only meter that combines measurement capability of electric, magnetic, radio, and microwave frequencies. The electrical setting is used to see if appliances are well grounded. Some older appliances may not be. Even water pipes can carry an electrical charge.

measure how far the field extends. This setting is also used to check high tension wires and fuse boxes. You can set up a safer office, home, and sleeping environment with this knowledge.

The microwave setting is used to check cell phones, wireless phones, remote controls, and microwave ovens, and radio towers.

This is the most accurate, least expensive device we have

found and it is so simple to use. Just turn the dial to one of the three settings, and walk around your home or office.

2-3 milligauss is the limit proposed by many health and engineering professionals. A red band on the meter shows you when this limit is reached. Includes 1-year limited warranty, 9v battery, and instructions. Calibrated to U.S. current.

#### How Good Is the Trifield Meter?

"While riding on a train, I placed the Trifield Meter at a 90 degree angle facing outward and up towards the direction we were heading. I had it on the magnetic setting of 1 to 100. 3 Gauss and above is considered "unsafe".