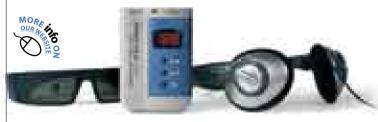

**The Freeze-Framer Features:** 

- Fingertip pulse sensor
- Real-Time pulse and HRV monitoring
- Entrainment scoring and feedback
- Frequency spectrum summaries
- Three easy, fun and selfreinforcing games
- · On-Demand Session Review
- Session to session progress review
- In-depth on-line reference menus

Contains: Installation CD-ROM, Quick Start Guide, Music CD by Doc Childre, USB sensor pod, USB Fingertip Pulse Sensor and Multimedia Tutorial.

#42551 Freeze-Framer Version 2.0

\$295.00