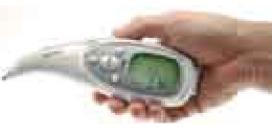

# BIOFEEDBACK MADE EASY Relax And Reduce Stress

The ThoughtStream Performance Feedback System precisely and accurately measures minute changes in the conductivity of your skin. Changes in your skin resistance directly

#### How it works:

ThoughtStream measures changes in the electrical conductivity of your skin. When skin moisture increases, conductivity goes down; moist skin conducts electricity better than dry skin. As you relax, your skin moisture content decreases meaning that electrical conductivity decreases as well – a highly accurate reflection of changes in your physiology. This information is translated into audio and visual signals which provides the biofeedback reading.

Includes: User Guide, Program Log, a program of sophisticated mental games, palm sensor, headphones and carry case.

#75049 ThoughtStream \$129.00

ThoughtStream is not a medical device, and therefore is not intended for use in the diagnosis, mitigation, treatment or prevention of disease.