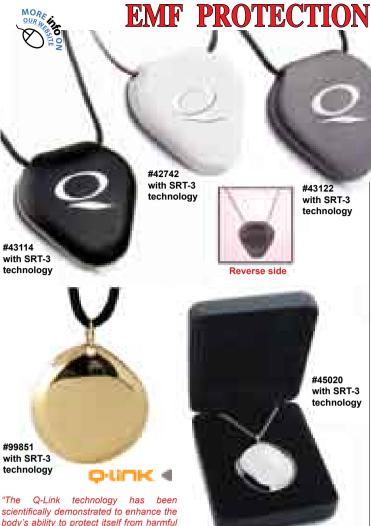

## **Beautiful Bracelets** With Same Technology

O-Link bracelets and pendants feature the latest SRT-3 programming. They work like a tuning fork, resonating with and strengthening the life-enhancing information already present within the human biofield. Q-Links use no external power source. Athletes and non-athletes realize heightened energy, a quicker stressreducing effect and experience a more rapid return to centered emotional states. Users

also report an ability to think more clearly, increased awareness, calmness, better sleep, enhanced mental focus, stamina and vitality. Professional athletes, who have been among the strongest advocates of

the Q-Link necklaces, have quickly embraced these bracelets as a powerful connection between the mind and body... a key to improved performance and overall well-being. Scientific tests have proven that O-Link reduces stress caused

by EMF immediately. One year warranty. Gift box included.