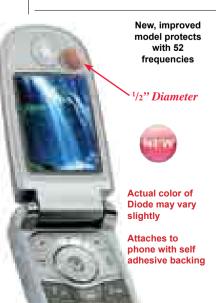

logical stress caused by cell phone EMF radiation. Our bodies are sensitive to even weak EMF fields, and when one frequency persists for more than a few minutes, our body's ability to electrically run itself at optimum efficiency is disrupted. The Cell Phone Diode is also effective with:

- Beepers and pagers
- Cordless phones
- Remote controls
- · Computers and accessories

- Kitchen appliances
- Microwave ovens
- Fluorescent lights
- Televisions
- Electrical appliances
- Electrical tools

#62520 Enhanced Digital Cell Phone Diode \$29.95

Buy 2 and SAVE! \$27.95 each

#### SUMMARY

- It is a rectifier; stabilizes and rectifies the energies of the body
- Effective protection from EMF of phones, computers, TV, appliances and fluorescent lights
- Never wears out and is recharged by the sun



#### SUNRISE SYSTEM DAWN SIMULATOR

#### The Natural, Stress-Free Way To Wake Up

This wonderful appliance can be set to simulate a sunrise and a sunset. The sunrise setting brightens the room gradually, gently waking the sleeper and the sunset feature slowly dims the room, helping the user to relax, and ease into a restful and natural sleep. It has a built-in MP3 player which allows the user to listen or wake up to relaxing sounds, music, talking books or a downloaded radio program. The many advanced features allow the user to set it to meet your own individual lifestyle requirements:



- Timer for sunrise or sunset
- Adjustable lamp and night light
- · Audible alarm, if you wish
- Power back-up
- Stereo MP3 player with external MMC card slot
- Seven day alarm with snooze feature
- MMC