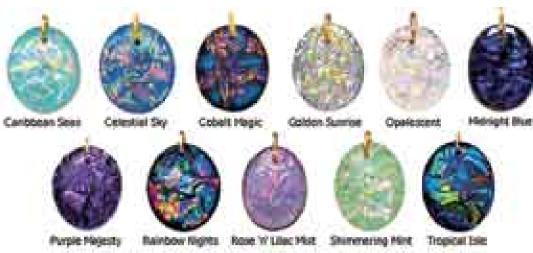

Tissue** And Helps Remove Plaque.

A wonderful feeling when you brush your teeth and massage your gums with this excellent formula containing a high level of oxygen along with spearmint and peppermint essential oils. It disinfects the mouth. You could really call it a "mouth rejuvenator."

#41087 OxyVital Gum Elixir 1 oz. \$24.95

Buy 2 and SAVE! \$23.50 each

## Removes Plaque

- Literally ionizes teeth to repel the formation of plaque
- 6 month double blind study found reduction of plaque 48.6% and improved the health of gums by 51.8%

Produces cleaner, whiter teeth and fresher breath. Includes 5 brush heads, travel case, instructional video and user's guide.



Buy 2 and SAVE! \$27.95 each





# **EMF PROTECTION**

#### BEAUTIFUL PENDANTS

### For EMF Protection And Emotional Healing





research and development. Dr. Light has been trained over many years, to detect and repair ph.D. subtle kinds of dam-

Phyllis Light devel-

oped this break-

through technology

after 30 years of

age to a person's energy field which cause physical and ultimately mental and emotional distress. Tools For Wellness has sold these Rejuvenizer Pendants for many years with many, many satisfied users. Some of these users have written testimonials. Read them on our website.

## SUMMARY

- Harmonizes body from negative effects of EMF pollution
- Increases energy, strength, stamina and clarity
- · Reduces stress and fatigue
- Gives specific physical, mental, emotional and spiritual protective healing

- Removes negative charges stored in the body from years of exposure to EMF signals
- Strength