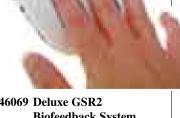

The GSR-2 precisely

monitors your stress levels

by translating tiny tension-

related changes in skin pores

By resting two fingers on the

into a rising or falling tone.

pitch and your stress level.

It can also be used for

Rediscover your body's

natural healing abilities with HEALING RHYTHMS, a truly outstanding product from the makers of WILD DIVINE.

**BIOFEEDBACK** 

**#99868 Healing Rhythms** \$295.00

#46069 Deluxe GSR2 **Biofeedback System** \$139.95