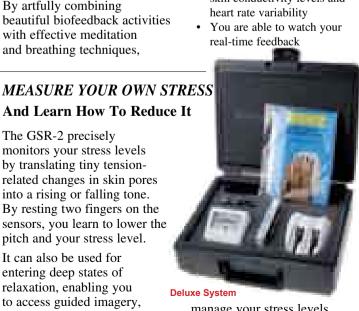

The GSR-2 precisely

monitors your stress levels

by translating tiny tension-

related changes in skin pores

By resting two fingers on the

into a rising or falling tone.

pitch and your stress level.

It can also be used for

entering deep states of

relaxation, enabling you

**HEALING RHYTHMS allows** you to transform the rhythms of your mind and body as you watch them play together on your computer screen.

- Finger sensors measure your skin conductivity levels and heart rate variability
- · Outstanding full color training manual and user's guide
- Track you improvement over time
- 30 guided meditation and breathing exercises

Rediscover your body's

natural healing abilities with HEALING RHYTHMS, a truly outstanding product from the makers of WILD DIVINE.

**BIOFEEDBACK** 

**#99868 Healing Rhythms** \$295.00

#46069 Deluxe GSR2 **Biofeedback System** \$139.95

**BASIC SYSTEM GSR2** Biofeedback unit, earpiece, operator's manual and instructional CD.

#46068 Basic GSR2 **Biofeedback System** \$59.95

to access guided imagery, manage your stress levels. psychotherapy, physical It's easy to use and takes rejuvenation, meditation and to