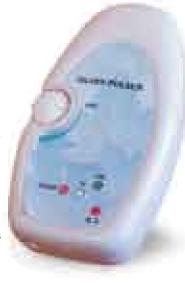

#### From The HeartMath Institute

A new, handheld, portable and convenient way to reduce stress, balance emotions and increase performance anytime, anywhere. It is especially useful when preparing for highly stressful

meetings, for improving sleep, to improve athletic performance, to overcome the effects of stress associated with health issues or to recover quickly from stressful situations.

Stress, the number one malady of our time, creates incoherence in our heart rhythms. However, when we are in high heart rhythm coherence, the nervous system, heart, hormonal and immune systems are working efficiently and we feel good emotionally. emWave Personal Stress Reliever helps you reduce your emotional stress by displaying your level of heart rhythm coherence in real time. Then, it guides you toward stress relief by training you to shift into a coherent, high performance state.

Developed by Doc Childre and a team of top scientists and engineers, using the Institute Of Heart Math's 15 years of innovative research on the relationship between the heart, stress and emotions. It is a precision device providing lifetime enhancement technology.

Weighs only 2 oz. Comes with: hands-free ear sensor, carry case, battery charger, 55 page owner's manual and quick start guide, finger sensor and one year warranty.

#62170 emWave Stress Reliever \$199.00