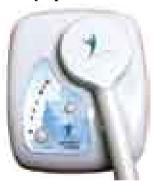

# **RE-ENERGIZE YOUR EMOTIONAL SYSTEM**Increase Your Motivation, Energetic Drive and Focus

most meaningful rhythm. The

effectively monitors heart

Using the Freeze-Framer

system in a short midday

break is very effective in

offsetting the afternoon drag

and re-energizing the emotional

When you're stressed, the beat

to beat changes are chaotic and

can be observed on the Freeze-

Framer heart rhythm monitor

as a jagged, incoherent wave

that way. Why not practice

intentionally shifting your

But, it doesn't have to be

heart's rhythm into a

well-being.

system.

form.

accurate Freeze-Framer system

rhythm. Subtle changes in heart

rhythm have been connected to

shifts in emotional and mental

coherent pattern? Even when you're not feeling stressed, it can't hurt. It's easy with these three steps: Heart focus, Heart breathing, Heart feeling. Make what's natural more normal in your life.

Most people find that using the Freeze-Framer in a quiet place for five minutes or more, a couple of times a day helps to accumulate energy, recharges their emotional system, and cushions the impact of day-to-day stress and anxiety.

**The Freeze-Framer Features:** 

- Fingertip pulse sensor
- Real-Time pulse and HRV monitoring
- Entrainment scoring and feedback
- Frequency spectrum summaries
- Three easy, fun and selfreinforcing games
- · On-Demand Session Review
- Session to session progress review
- In-depth on-line reference menus

Contains: Installation CD-ROM, Quick Start Guide, Music CD by Doc Childre, USB sensor pod, USB Fingertip Pulse Sensor and Multimedia Tutorial.

#42551 Freeze-Framer Version 2.0

\$295.00