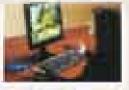

all-inclusive kit.

An enchanting adventure for mind, body and spirit that links special biofeedback equipment with your computer to create an enlightening and entertaining multi-media experience. Visit a mythical world of towering palaces, sacred temples, sumptuous gardens and wise mentors where you are challenged to deepen your self-awareness with every step you take.

This unique biofeedback device measures skin conductivity and heart rate, then the signals are fed back to you through energy "events" on your computer screen. By increasing, decreasing or synchronizing body rhythms, you'll quickly learn to master the "events" and progress... all while enhancing your personal growth and wellbeing. You'll be able to share the "Journey" with another player, if you wish. Family and friends will enjoy the "Journey," too.

Works with PC and Mac. Contains: Energy Translator and 3 biofeedback finger sensors, cables, software, user's manual, "Soul Flight" music CD, and a 115 page companion guide. What a great gift item!

#42556 WildDivine \$159.95