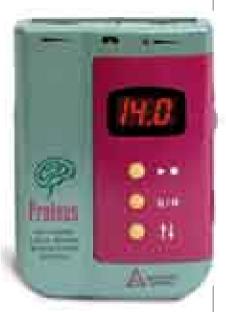

\$159.00

#75044 Proteus

**SUMMARY:** Has sine wave light which pulses light waves that start dim and gradually increase until full illumination, and then gradually decrease in light intensity. This means that vour eves will be very relaxed because it is not stressful on your eyes like other machines that pulse - off/on.

The Proteus has an amazing array of programs featuring different uses of sound. This definitely impacts your state of consciousness because sound quickly changes emotions. The Proteus is special because it has dual color choices, meaning that you can accent one color over the other. For example, you can slowly dim red light, while slowly increasing the intensity of green light. This can be a great help in transitioning between brain states.

The Proteus software also allows you to alter sound waves from square to sine, to triangle. What this means is that the quality of your sessions can be dramatically impacted. Square sound waves are typical of wind instruments like a trumpet, while sine waves occur in piano and violin. Triangle waves are what occur in percussions instruments like drums and triangles. If you are a sound wave voyeur, you'll enjoy the Proteus.