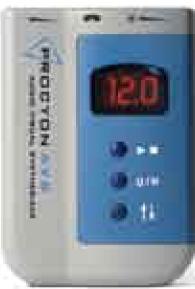

## **Advanced Light & Sound Technology**

A new kind of light and sound experience, melding a full spectrum of color choices with clean, pure digital sound. The resulting new mediaform can be used to modulate states of consciousness in rich new ways. Its state-of-the-art color synthesis elements can modulate smoothly between fields of pure color (ganzfeld), through subtle shimmering effects, to full-on flicker frequency range up to 75 Hz. Each color channel (red, green, and blue) is independently programmable, allowing up to three simultaneous stimulation frequencies at once. This variety of innovative visual effects enables a new kind of audio-visual experience, and can closely match color to the desired mental state.

It also has the ability to precisely synchronize audio material on a CD or MP3 with a Procyon program. This exclusive feature, called SynchroMuse, is ideal for use with color-work, language learning, hypnotherapy, personal growth and the immense libraries of music now available.

- Complex, multiple visual effects and waveforms
- Frequency range: 0.1 to 75.0
- Large flash memory storage
- · Each color channel is independently programmable
- Digital audio interface
- Can be controlled by a PC or other devices with its USB interface

Includes: Control unit, GanzFrames color glasses, headphones, USB cable, carry case, manual, free programming software via download, and one year warranty.

#46081 Procyon \$269.95

**SUMMARY:** The first of the advanced audio-visual synthesizers. Pure and vivid flickering light. Programmable and expandable. Recommended for users of light and sound machines who want to advance to state-of-the-art technology.