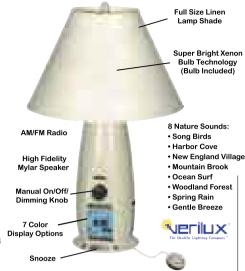

m to wake up easier. 5"H x 5"W x 3"D

#42548 Sun Alarm \$89.95

# HEALTHFUL LIGHTING

#### Rise & Shine Bedside Lamp With Wake-Up Alarm

This lamp has all the features you would want in a bedside lamp plus world-famous Verilux quality and technology. Patented programmable natural light and sound alarm clock. Simulates sunrise to wake you gently. Light and sound gradually increase and decrease according to choice of 4 pre-set times.

Natural Spectrum light with super bright Xenon technology. Bulb is energy efficient 60 watt bulb with 150 watts of brightness, Lasts 2,000 hours.

Choice of 8 nature sounds, plus alarm/snooze and AM/FM radio. Battery backup. Space-saving design plus Verilux quality, reliability and innovation. 24" high, 6½" base diameter. Shade: 12" diameter. Easy to operate.



- · Wake up and fall asleep gently
- · Feel refreshed and energized
- · Reduces stress

#51085 Rise & Shine Bedside Lamp Ivory \$179.95 #45021 Rise & Shine Bedside Lamp Graphite \$179.95 #99846 Replacement bulb \$19.95

## Blue Wave Technology For SAD, Winter Blues, Sleep Disorders, Jet Lag And Fatigue

For many years, it has been known that full-spectrum, 10,000 lux light can be very effective in treating seasonal affective disorder and other circadian rhythm related mood disorders. Recently, researchers have discovered a very specific range of blue light is the most effective color (wavelength) in treating Seasonal Affective Disorder. The goLite delivers only the most effective wavelengths, which means a more convenient treatment and fewer side effects that the traditional 10,000 lux l