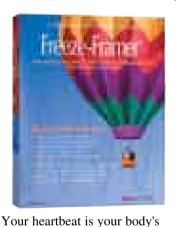

#### **See the Stress Melt Away**

The Stress Thermometer displays accurate digital

temperature readings. By testing different methods of relaxing, breathing, laughing, or just letting go of held muscle tension you will see the temperature rise. With practice, you can learn to relax at will. Easy to read digital display with tilting desktop stand

Includes: "Time To Relax" CD, and training guide.

#46070 Stress Thermometer<sup>TM</sup>
Kit \$29.95

Buy 5 and SAVE! Only \$24.95 each.