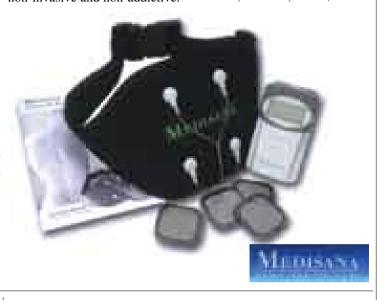

Rediscover your body's

natural healing abilities with HEALING RHYTHMS, a truly outstanding product from the makers of WILD DIVINE.

**BIOFEEDBACK** 

**#99868 Healing Rhythms** \$295.00

#46069 Deluxe GSR2 **Biofeedback System** \$139.95

**BASIC SYSTEM GSR2** Biofeedback unit, earpiece, operator's manual and instructional CD.

#46068 Basic GSR2 **Biofeedback System** \$59.95

to access guided imagery, manage your stress levels. psychotherapy, physical It's easy to use and takes rejuvenation, meditation and to