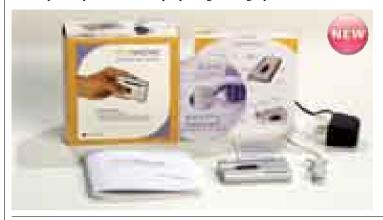

# **RE-ENERGIZE YOUR EMOTIONAL SYSTEM**Increase Your Motivation, Energetic Drive and Focus

most meaningful rhythm. The

effectively monitors heart

Using the Freeze-Framer

system in a short midday

break is very effective in

offsetting the afternoon drag

and re-energizing the emotional

When you're stressed, the beat

to beat changes are chaotic and

can be observed on the Freeze-

Framer heart rhythm monitor

as a jagged, incoherent wave

that way. Why not practice

intentionally shifting your

But, it doesn't have to be

heart's rhythm into a

well-being.

system.

form.

accurate Freeze-Framer system

rhythm. Subtle changes in heart

rhythm have been connected to

shifts in emotional and mental

coherent pattern? Even when you're not feeling stressed, it can't hurt. It's easy with these three steps: Heart focus, Heart breathing, Heart feeling. Make what's natural more normal in your life.

Most people find that using the Freeze-Framer in a quiet place for five minutes or more, a couple of times a day helps to accumulate energy, recharges their emotional system, and cushions the impact of day-to-day stress and anxiety.

**The Freeze-Framer Features:** 

- Fingertip pulse sensor
- Real-Time pulse and HRV monitoring
- Entrainment scoring and feedback
- Frequency spectrum summaries
- Three easy, fun and selfreinforcing games
- · On-Demand Session Review
- Session to session progress review
- In-depth on-line reference menus

Contains: Installation CD-ROM, Quick Start Guide, Music CD by Doc Childre, USB sensor pod, USB Fingertip Pulse Sensor and Multimedia Tutorial.

#42551 Freeze-Framer Version 2.0

\$295.00