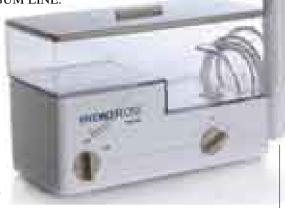

#### **See the Stress Melt Away**

The Stress Thermometer displays accurate digital

temperature readings. By testing different methods of relaxing, breathing, laughing, or just letting go of held muscle tension you will see the temperature rise. With practice, you can learn to relax at will. Easy to read digital display with tilting desktop stand

Includes: "Time To Relax" CD, and training guide.

#46070 Stress Thermometer<sup>TM</sup>
Kit \$29.95

Buy 5 and SAVE! Only \$24.95 each.