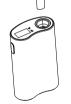

# APPEARANCE

Accessories:

#### **Unit Funtion**

• Press 5 times to turn ON/OFF

seconds to adjust temperature,

- 3 temperature settings, 370-410-450 °F press for 2
- release the button once desired temperature is chosen. Screen will blink twice
- then display defined °F, later instant °F displayed.