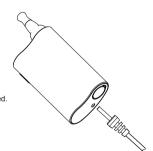

# APPEARANCE

Accessories:

# **HOW TO USE**

1.Unscrew the mouthpiece

2.Place loose leaves or tobacco cigarette without filter into the tube

3.Place the mouthpiece

Set temperature

Enjoy Vaping