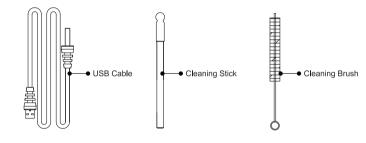

#### **ATTENTION**

Please read this manual regularly before use.

This product works best when cleaned using the stick and brush provided in this kit. Please keep this manual for future reference.

## HOW TO CLEAN

1.Unscrew the mouthpiece

4.Use the cleaning brush to remove the remaining residue from the E-tube