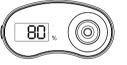

#### Charging:

Connect the unit to the charger, LED indicator will display '%' in red. The Display will show '100%' when fully charged

BY BLOW VAPOR

Temperature indication

Battery power indication

Error indication

Low battery level indication