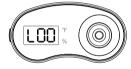

#### Charging:

Connect the unit to the charger, LED indicator will display '%' in red. The Display will show '100%' when fully charged

BY BLOW VAPOR

Temperature indication

Battery power indication

Error indication

Low battery level indication