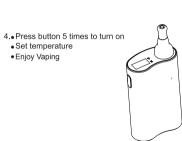

#### **Unit Funtion**

• Press 5 times to turn ON/OFF

seconds to adjust temperature,

- 3 temperature settings, 370-410-450 °F press for 2
- release the button once desired temperature is chosen. Screen will blink twice
- then display defined °F, later instant °F displayed.

# **HOW TO USE**

1.Unscrew the mouthpiece

2.Place loose leaves or tobacco cigarette without filter into the tube

3.Place the mouthpiece

Set temperature

Enjoy Vaping