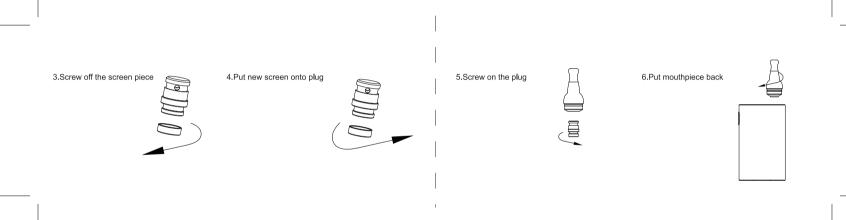

## HOW TO CLEAN

1.Unscrew the mouthpiece

4.Use the cleaning brush to remove the remaining residue from the E-tube