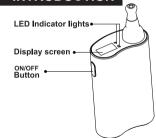

# APPEARANCE

Accessories:

#### **Unit Funtion**

• Press 5 times to turn ON/OFF

seconds to adjust temperature,

- 3 temperature settings, 370-410-450 °F press for 2
- release the button once desired temperature is chosen. Screen will blink twice
- then display defined °F, later instant °F displayed.