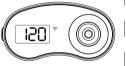

#### **Unit Funtion**

• Press 5 times to turn ON/OFF

seconds to adjust temperature,

- 3 temperature settings, 370-410-450 °F press for 2
- release the button once desired temperature is chosen. Screen will blink twice
- then display defined °F, later instant °F displayed.

Temperature indication

Battery power indication

Error indication

Low battery level indication