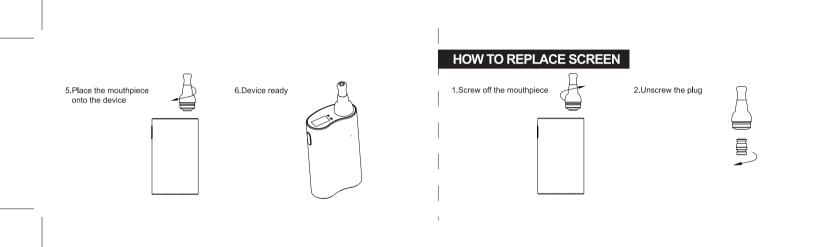

# **HOW TO USE**

1.Unscrew the mouthpiece

2.Place loose leaves or tobacco cigarette without filter into the tube

3.Place the mouthpiece

Set temperature

Enjoy Vaping