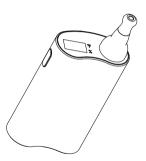

### CHARGING

#### Low battery indication:

When the battery is low the screen will display LOW, flash 5 times then turn off.

#### Charging:

Connect the unit to the charger, LED indicator will display '%' in red. The Display will show '100%' when fully charged





BY BLOW VAPOR

# **USER MANUAL**

#### **ATTENTION**

Please read this manual regularly before use.

This product works best when cleaned using the stick and brush provided in this kit. Please keep this manual for future reference.

#### SPECS

Size: 50.5\*26\*114mm

Input: DC.5V,1A

Battery Capacity: 1600mAh



#### WARNING

OUR PRODUCTS ARE INTENDED FOR USE BY CONSUMERS 18 OR OLDER, AND NOT BY CHILDREN.

- Charge fully before first use.
- Allow approximately 3 hours for a full charge. Do not charge for more than 24 hours.
- Must use original battery.

# APPEARANCE



Accessories:



## INTRODUCTION



#### **Unit Funtion**

• Press 5 times to turn ON/OFF

seconds to adjust temperature,

- 3 temperature settings, 370-410-450 °F press for 2
- release the button once desired temperature is chosen. Screen will blink twice
- then display defined °F, later instant °F displayed.



Temperature indication



Battery power indication



Error indication



Low battery level indication

# **HOW TO USE**

1.Unscrew the mouthpiece



2.Place loose leaves or tobacco cigarette without filter into the tube