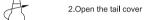

# **HOW TO USE**

1.Unscrew the mouthpiece

2.Place loose leaves or tobacco cigarette without filter into the tube

3.Place the mouthpiece

Set temperature

Enjoy Vaping