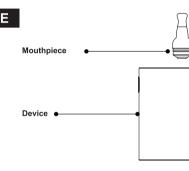

# APPEARANCE

Accessories:

# **HOW TO USE**

1.Unscrew the mouthpiece

2.Place loose leaves or tobacco cigarette without filter into the tube

3.Place the mouthpiece

Set temperature

Enjoy Vaping