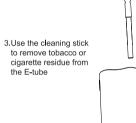

## HOW TO CLEAN

1.Unscrew the mouthpiece

4.Use the cleaning brush to remove the remaining residue from the E-tube