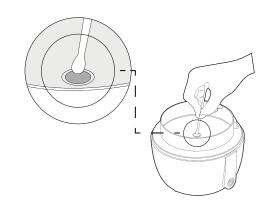

## Instructions for use

1. Remove the top cover.

2. Fill the tank with water up to the max level. Use fresh clean water (tap water is fine, temperature under 100°F).

3. Add 5 to 10 drops essential oil (or pure essential oil blend) in the water tank.