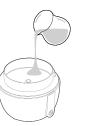

## Instructions for use

1. Remove the top cover.

2. Fill the tank with water up to the max level. Use fresh clean water (tap water is fine, temperature under 100°F).

3. Add 5 to 10 drops essential oil (or pure essential oil blend) in the water tank.