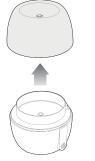

## Instructions for use

1. Remove the top cover.

2. Fill the tank with water up to the max level. Use fresh clean water (tap water is fine, temperature under 100°F).

3. Add 5 to 10 drops essential oil (or pure essential oil blend) in the water tank.