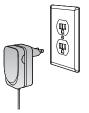

4. Put back the top cover.

5. Plug the cord to the diffuser and then plug the adaptor to a wall socket.