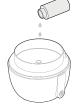

## Instructions for use

1. Remove the top cover.

2. Fill the tank with water up to the max level. Use fresh clean water (tap water is fine, temperature under 100°F).

3. Add 5 to 10 drops essential oil (or pure essential oil blend) in the water tank.

4. Put back the top cover.

5. Plug the cord to the diffuser and then plug the adaptor to a wall socket.