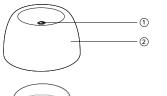

## **Product Description**

- 4. Bottom

User manual

Anton

2. Top cover

3. ON / OFF Bouton