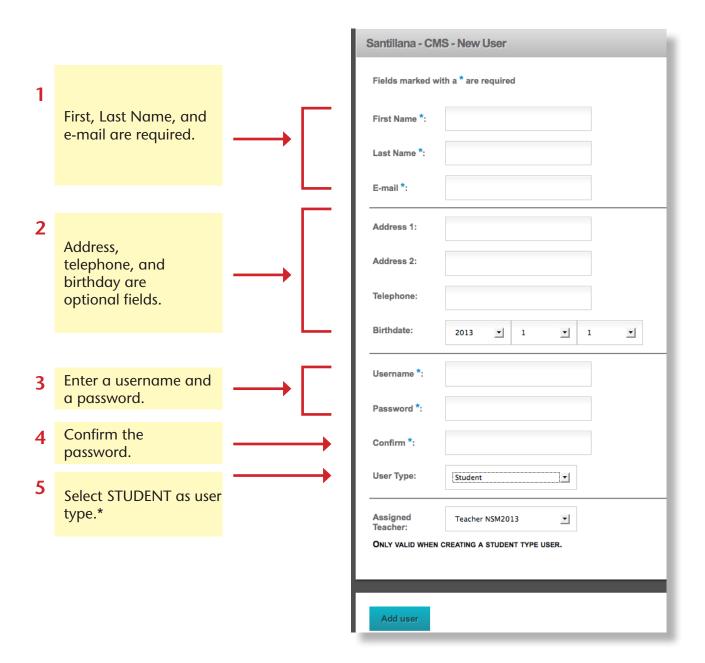

Once you have accessed the platform, you will arrive on the Main Page. From this page, you can view a summary of the products you have purchased and the expiration date.

- In order to create a school user ID:
  - Click on USERS in the left column and then select NEW USER.

Complete all user information.

<sup>\*</sup>This will enable students to access the platform with the username and password generated.

click on the ADD USER

button.

7

- ✓ In order to edit or manage user data, click on MANAGE USERS in the left column.
  - You can search a user by name.
  - Edit the user information using the pencil tool icon  ${\mathscr I}$  .
  - Change any user information, including User password. You can't change the username.
  - To delete a user, just click on the Delete user tool
  - Remember to log out at the end of your session.
  - Be sure students and teachers login from <u>elearning.santillanausa.com</u> or <u>myebooks.santillanausa.com</u>