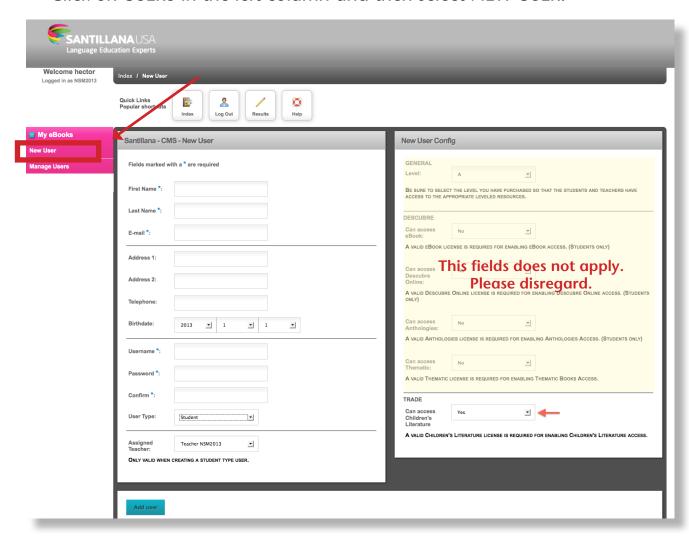

Once you have accessed the platform, you will arrive on the Main Page. From this page, you can view a summary of the products you have purchased and the expiration date.

- In order to create a school user ID:
  - Click on USERS in the left column and then select NEW USER.

Complete all user information.

<sup>\*</sup>This will enable students to access the platform with the username and password generated.

click on the ADD USER

button.

7

- ✓ In order to edit or manage user data, click on MANAGE USERS in the left column.
  - You can search a user by name.
  - Edit the user information using the pencil tool icon  ${\mathscr I}$  .
  - Change any user information, including User password. You can't change the username.
  - To delete a user, just click on the Delete user tool
  - Remember to log out at the end of your session.
  - Be sure students and teachers login from <u>elearning.santillanausa.com</u> or <u>myebooks.santillanausa.com</u>