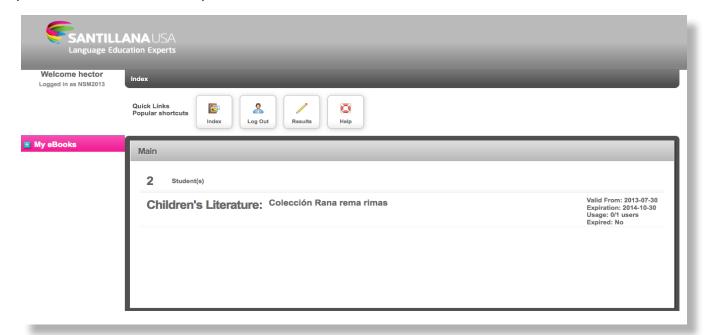

Once you have accessed the platform, you will arrive on the Main Page. From this page, you can view a summary of the products you have purchased and the expiration date.

- In order to create a school user ID:
  - Click on USERS in the left column and then select NEW USER.