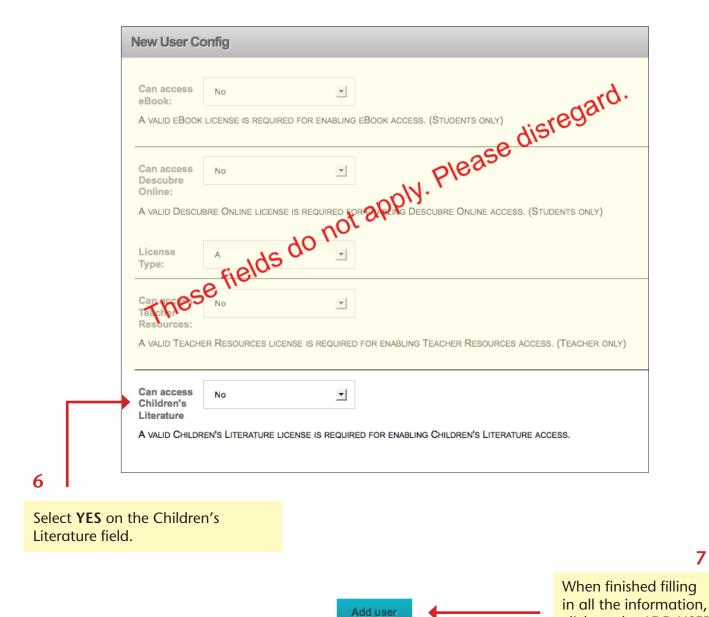

Complete all user information.

<sup>\*</sup>This will enable students to access the platform with the username and password generated.

click on the ADD USER

button.

7

- ✓ In order to edit or manage user data, click on MANAGE USERS in the left column.
  - You can search a user by name.
  - Edit the user information using the pencil tool icon  ${\mathscr I}$  .
  - Change any user information, including User password. You can't change the username.
  - To delete a user, just click on the Delete user tool
  - Remember to log out at the end of your session.
  - Be sure students and teachers login from <u>elearning.santillanausa.com</u> or <u>myebooks.santillanausa.com</u>