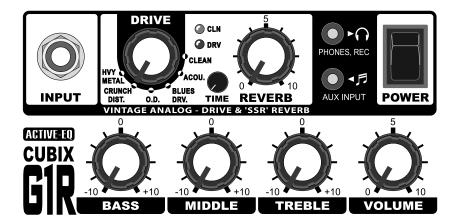

## 1. INPUT jack

Plug from your guitar here.

## 2. DRIVE selector

This selector provides 6 types of analog drive sound.

- 1. CLEAN TONE : Normal sound without effect
- 2. ACOUSTIC : Mid range filtered bright tone
- 3. BLUES DRIVE : Bright tone with low gain over drive
- 4. OVER DRIVE : Warm tone with over drive
- 5. CRUNCH DIST. : High gain distortion with pre-tone-booster
- 6. HEAVY METAL : High gain distortion with heavy booster

## 3. BASS, MIDDLE, TREBLE

Adjusts low tone, mid tone and high tone

## 4. VOLUME

Adjusts main volume.

# 5. PHONES, REC jack (G1R)

Connects earphones, using stereo mini  $plug(1/4^{"})$ . Connects stereo or mono mini  $plug(1/4^{"})$  for line out to the other amp or recorder.

# 6. AUX INPUT jack (G1R)

Connects stereo mini plug(1/4") from music output of MP3, CDP or PC

# 7. POWER switch

Switching the power on/off. Make sure that the volume control is set to zero position before power on and off to reduce damage to amplifier and/or hearing ability

# 9. REVERB, TIME (G2R, G2X)

Adjusts level and duration time of reverb effect.