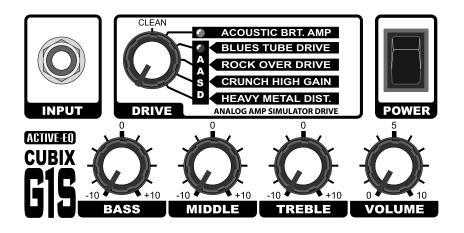

## 1. INPUT jack

Plug from your guitar here.

## 2. DRIVE selector

This selector provides 6 types of analog drive sound.

- 1. CLEAN TONE : Normal sound without effect
- 2. ACOUSTIC : Mid range filtered bright tone
- 3. BLUES DRIVE : Bright tone with low gain over drive
- 4. OVER DRIVE : Warm tone with over drive
- 5. CRUNCH DIST. : High gain distortion with pre-tone-booster
- 6. HEAVY METAL : High gain distortion with heavy booster

## 3. BASS, MIDDLE, TREBLE

Adjusts low tone, mid tone and high tone

## 4. VOLUME

Adjusts main volume.

# 7. POWER switch

Switching the power on/off. Make sure that the volume control is set to zero position before power on and off to reduce damage to amplifier and/or hearing ability