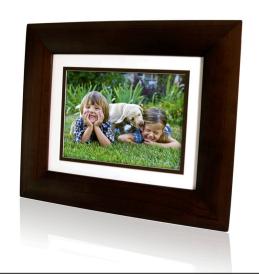

### Elegant and versatile design

The 8-inch Digital Picture Frame will match any home décor or setting. Featuring a traditional and sophisticated look, the elegant dark esspresso wood frame and double mat present your pictures in their best light.