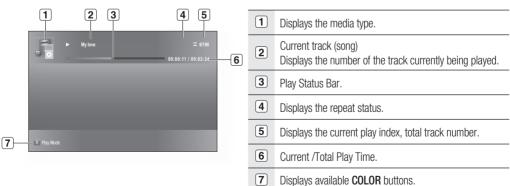

### **USING AN iPod**

PC STREAMING FUNCTION

**USING THE E-CONTENTS** 

### **CONVENIENT FUNCTION**