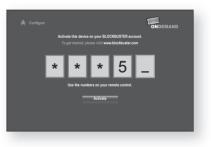

#### BLOCKBUSTER

This Blue-ray Home Theater enables you to enjoy movies on-demand provided by Blockbuster through a network connection.