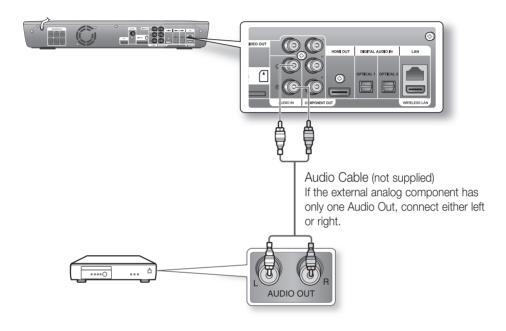

## AUX : Connecting an External Analog Component

Analog signal components such as a VCR.

- Connect AUX IN (Audio) on the main unit to the Audio Out of the external analog component.
   Be sure to match connector colors.
- 2. Press the AUX button on the remote control to select AUX input.
  - You can also use the FUNCTION button on the main unit. The mode switches as follows : BD/DVD → D.IN 1 → D.IN 2 → AUX → FM.

You can connect the Video Output jack of your VCR to the TV, and connect the Audio Output jacks of the VCR to this product. ENG