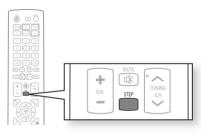

## **Step Motion Play**

Press the **STEP** button on the remote control during play for Step Motion play.

- Each time the button is pressed a new frame will appear.
- When the **STEP** button is pressed, the next frame will be activated.
- Press the **PLAY** ( ) button to resume normal play.

• No sound is heard during step mode.

Step motion operates only in the forward direction.