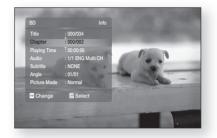

s to upgrade now.
- No : Select this if you plan to upgrade later.

| - | System Update |
|---|---------------|
|   |               |
|   | Yes No        |
|   |               |

# Watching a movie

## USING THE DISPLAY FUNCTION

- 1. During playback, press the **INFO** button on the remote control.
  - If the Blu-ray Disc has the PIP feature, press the INFO button in the PIP section to display PIP-related information.
- **2.** Press the  $\blacktriangle$   $\lor$  buttons to select the desired item.
- Press the → buttons to make the desired setup change and then press the ENTER button.
  - You may use the number buttons of the remote control to directly access a title, chapter or to start the playback from a desired time.
- 4. To make the screen disappear, press the INFO button again.





<INFO menu for the PIP section>



- J = If you are playing contents from the info menu, some functions may not be enabled depending on the disc.
  - Title : To access the desired title when there is more than one in the disc. For example, if there is more than one movie on a Blu-ray Disc/DVD, each movie will be identified as a Title.
  - Chapter: Most Blu-ray Disc/DVD discs are recorded in chapters so that you can quickly find a specific chapter.
  - Audio : Refers to the film's soundtrack language. A Blu-ray Disc can contain up to 32 audio languages and a DVD up to 8.
  - Playing Time : Allows playback of the film from a desired time. You must enter the starting time as a reference. The time search function does not operate on some discs.
  - Subtitle : Refers to the subtitle languages