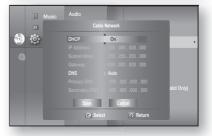

# CONNECTING TO THE NETWORK

To access network service or upgrade the current firmware, you must make one of the following connections. By connecting to a network, you can access the BD-LIVE, Blockbuster, Netflix, Pandora, YouTube services, PC streaming and Software upgrades from Samsung's update server. We recommend you use an AP or router for the network. If you don't have one, you'll need two network providing services to use the PC streaming function.

## Case 1 : Connecting a Direct LAN Cable to your Modem

1. Using the Direct LAN Cable (UTP cable, not supplied), connect the LAN terminal of the Blu-ray Disc Player to the LAN terminal of your modem.

To use the PC streaming function (see pages 79~80), please make a network between your PC and router.

- Internet access to Samsung's update server may not be allowed, depending on the router you use or the ISP's policy.
- For more information, contact your ISP (Internet Service Provider).
- For DSL users, please use a router to make a network connection.

You can connect to network with a Wireless IP sharer. See page 52 for Wireless Network Setup.

This unit is compatible with only Samsung Wireless LAN Adapter. (not supplied) (Model name: WIS09ABGN).

- The Samsung Wireless LAN Adapter is sold separately.
- Contact a Samsung Electronics agent or service center for purchasing.
- You must use a wireless IP sharer that supports IEEE 802.11 a/b/g/n. (n is recommended for stable operation of the wireless network.)
- Wireless LAN, in its nature, may cause interference, depending on the use condition (AP performance, distance, obstacle, interference by other radio devices, etc).
- Set the wireless IP sharer to Infrastructure mode. Ad-hoc mode is not supported.
- When applying the security key for the AP (wireless IP sharer), only the following is supported.

1) Authentication Mode : WEP, WPAPSK, WPA2PSK

2) Encryption Type : WEP, TKIP, AES

ENG