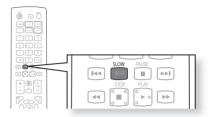

## SLOW MOTION PLAY/STEP MOTION PLAY

## **Slow Motion Play**

In pause or step mode, press the **SLOW** button on the remote control for Slow Motion play.

- If you press the SLOW button, I► 1/8 I► 1/4 I► 1/2
- To return to normal speed playback, press the **PLAY** (

■ This (Ø) icon indicates an invalid button press.

- No sound is heard during slow mode.
- Slow motion operates only in the forward direction.