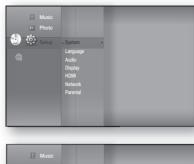

SYSTEM SETUF

## \_anguage setup

## SETTING UP THE LANGUAGE OPTIONS

Once you set the audio, subtitle, disc menu and player menu language options, they will be applied automatically every time you watch a movie.

If you want to choose a different audio and subtitle language while playing a disc, you can also use the disc menu to make the selection.

- 1. With the unit in Stop mode, press the **MENU** button.
- Press the ▲▼ <> buttons to select Setup, then press the ENTER or > button.
- Press the ▲▼ buttons to select Language, then press the ENTER or ► button. Language setup menu will be displayed.

- Press the ▲▼ buttons to select the desired language option, press the ENTER or ► button.
  - Audio : For the disc audio language.
  - Subtitle : For the disc subtitles.
  - Disc Menu : For the disc menu contained on the disc
  - **Menu** : For the on-screen menu of your Blu-ray Home Theater.
- 5. Press the ▲▼ buttons to select the desired language, then press the ENTER button.
- Press the **RETURN** or  $\triangleleft$  button to return to the previous menu. Press the **MENU** button to exit the menu.
  - The selected language will only appear if it is supported on the disc.