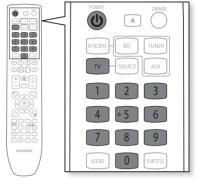

# TOUR OF THE REMOTE CONTROL

| 1  | POWER button                                                                 |   |
|----|------------------------------------------------------------------------------|---|
| 2  | BD RECEIVER button                                                           |   |
| 3  | TV button                                                                    |   |
| 4  | Number (0~9) buttons                                                         |   |
| 5  | AUDIO button                                                                 |   |
| 6  | SLOW, MO/ST button                                                           |   |
| 7  | Tuning Preset/CD Skip buttons                                                |   |
| 8  | <ul> <li>PLAY button</li> <li>STOP button</li> <li>SEARCH buttons</li> </ul> |   |
| 9  | VOLUME button                                                                |   |
| 10 | STEP button                                                                  |   |
| 11 | MENU button                                                                  |   |
| 12 | Cursor/ENTER button                                                          |   |
| 13 | INFO button                                                                  |   |
| 14 | COLOR Buttons : RED(A),<br>GREEN (B), YELLOW(C), BLUE(D)                     |   |
| 15 | POPUP MENU, TITLE MENU button                                                | ( |
| 16 | TUNER MEMORY button                                                          |   |
| 17 | REPEAT button                                                                | ( |
| 18 | REPEAT A-B button                                                            |   |

| 19 | PIP button                |
|----|---------------------------|
| 20 | DISC MENU button          |
| 21 | OPEN/CLOSE button         |
| 22 | DIMMER button             |
| 23 | BD button<br>TUNER button |
| 24 | SOURCE button             |
| 25 | SUBTITLE button           |
| 26 | PAUSE button              |
| 27 | MUTE button               |
| 28 | TUNING/CH button          |
| 29 | RETURN button             |
| 30 | EXIT button               |
| 31 | PL II MODE button         |
| 32 | PL II EFFECT button       |
| 33 | DSP button                |
| 34 | SLEEP button              |
| 35 | SFE MODE button           |
| 36 | ZOOM button               |