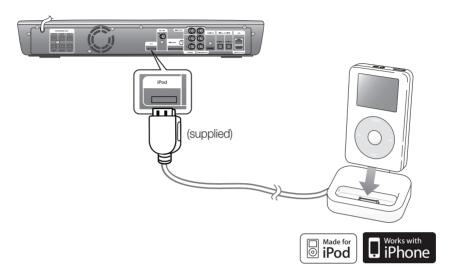

## **CONNECTING AN iPod**

You can enjoy music, video files from an iPod through the main unit. For iPod operation with this Blu-ray home theater, see pages 27 and 76 ~ 78.

- **1.** Connect the iPod Dock to the iPod Jack on the rear side of the main unit.
- 2. Place the iPod in the dock.
  - "iPod Connected" message appears on the TV screen.

- You must have the VIDEO output connected to your TV to view iPod video (See page 25).
  - As the cable ports are close together, be sure to remove the USB memory drive before disconnecting the ipod docking cable.
  - Adjust the volume to a moderate level before you connect your iPod and Blu-ray home theater.
  - When the unit is powered on and you connect an iPod, the unit will charge your iPod's battery.
  - Make sure to connect the dock connector so that the label "SAMSUNG" faces upward.
  - "Made for iPod" means that an electronic accessory has been designed to connect specifically to iPod and has been certified by the developer to meet Apple performance standards.

## iPod models that can be used with the HT-BD1250

| <b>*</b> | i <b>Pod nano</b> 3rd<br>generation (video)<br>4GB 8GB | *        | <b>iPod</b> 5th generation<br>(video) 30GB 60GB<br>80GB | • | iPod classic<br>80GB 120GB 160GB |
|----------|--------------------------------------------------------|----------|---------------------------------------------------------|---|----------------------------------|
|          | i <b>Pod touch</b><br>1st generation<br>4GB 16GB 32GB  | <b>*</b> | <b>iPod nano</b><br>4th generation(video)<br>8GB 16GB   |   | <b>iPhone 3G</b><br>8GB 16GB     |
|          | iPod touch<br>2nd generation<br>8GB 16GB 32GB          | -<br>0   | <b>iPhone</b><br>4GB 8GB 16GB                           |   |                                  |