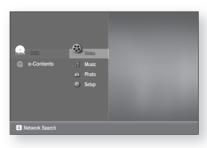

#### **BD-LIVE**

You can use a Blu-ray Disc supporting BD-LIVE through network connection to enjoy various contents provided by the disc manufacturer.

# CONNECTING TO THE NETWORK

To access network service or upgrade the current firmware, you must make one of the following connections. By connecting to a network, you can access the BD-LIVE, Blockbuster, Netflix, Pandora, YouTube services, PC streaming and Software upgrades from Samsung's update server. We recommend you use an AP or router for the network. If you don't have one, you'll need two network providing services to use the PC streaming function.