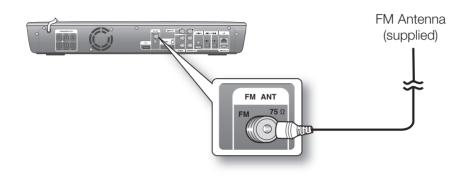

## CONNECTING THE FM ANTENNA

- 1. Connect the FM antenna supplied to the FM  $75\Omega$  COAXIAL Jack.
- **2.** Slowly move the antenna wire around until you find a location where reception is good, then fasten it to a wall or other rigid surface.

This unit does not receive AM broadcasts.