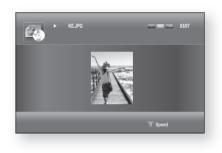

#### Using JPEG disc

- CD-R/-RW, DVD-RW/-R recorded with UDF, ISO9660 or JOLIET format can be played back.
- Only JPEG files with the ".jpg", ".JPG", ".jpeg" or "JPEG" extension can be displayed.
- Progressive JPEG is supported.