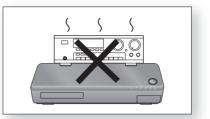

## PRECAUTIONS

Ensure that the AC power supply in your house complies with the identification sticker located on the back of your player. Install your player horizontally, on a suitable base (furniture), with enough space around it for ventilation (3~4 inches). Make sure the ventilation slots are not covered. Do not stack anything on top of the player. Do not place the player on amplifiers or other equipment which may become hot. Before moving the player, ensure the Disc Insert Hole is empty. This player is designed for continuous use. Switching off the Blu-ray Home Theater to the stand-by mode does not disconnect the electrical supply. In order to disconnect the player completely from the power supply, remove the main plug from the wall outlet, especially when left unused for a long period of time.