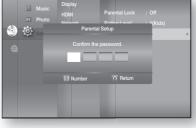

#### SETTING THE CLOCK

#### Choose your time zone

- 1. With the unit in Stop mode, press the MENU button.
- Press the ▲▼ ◄► buttons to select Setup, then press the ENTER or ► button.
- Press the ▲▼ buttons to select System, then press the ENTER or ► button.
- Press the ▲▼ buttons to select Time Zone, then press the ENTER or ► button.
- 5. Use the ◀ ► button to place the cursor to the appropriate time zone for your area and press the ENTER button.

To set the time automatically, set the NTP server to **0n** (see page 55).

#### Set the clock

To setup, follow steps 1 through 3 above.

 Press the ▲▼ buttons to select Clock Set, then press the ENTER or ► button.

5. Press the < ► buttons to move to "da."(date), "hr" (hour), "min" (minute) and "am/pm". Set the date and time by pressing the ▲ ▼ buttons, then press the ENTER button.</li>