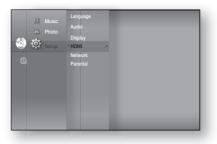

SYSTEM SETUF

## \_anguage setup

## SETTING UP THE LANGUAGE OPTIONS

Once you set the audio, subtitle, disc menu and player menu language options, they will be applied automatically every time you watch a movie.

If you want to choose a different audio and subtitle language while playing a disc, you can also use the disc menu to make the selection.

- 1. With the unit in Stop mode, press the **MENU** button.
- Press the ▲▼ <> buttons to select Setup, then press the ENTER or > button.
- Press the ▲▼ buttons to select Language, then press the ENTER or ► button. Language setup menu will be displayed.

- Press the ▲▼ buttons to select the desired language option, press the ENTER or ► button.
  - Audio : For the disc audio language.
  - Subtitle : For the disc subtitles.
  - Disc Menu : For the disc menu contained on the disc
  - **Menu** : For the on-screen menu of your Blu-ray Home Theater.
- 5. Press the ▲▼ buttons to select the desired language, then press the ENTER button.
- Press the **RETURN** or  $\triangleleft$  button to return to the previous menu. Press the **MENU** button to exit the menu.
  - The selected language will only appear if it is supported on the disc.