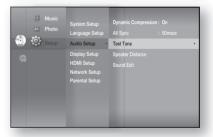

#### Setting the Test Tone

Use the Test Tone feature to check the speaker connections.

- 1. With the unit in Stop mode, press the **MENU** button.
- 2. Press the ▲▼ ◀ ► buttons to select Setup, then press the ENTER or ► button.
- Press the ▲▼ buttons to select Audio, then press the ENTER or ► button.
  - Audio setup menu will be displayed.
- Press the ▲▼ buttons to select Test Tone, then press the ENTER or ► button.
- 5. Press the RED(A) button
  - A test tone will be sent to L → C → R → SR → SL → LFE in order so you can make sure the speakers are set up correctly.
- 6. To end the test tone, press the RED (A) button again.
- Press the **RETURN** button to return to the previous menu.
  - When playing a BD/DVD or CD, this will work only in Stop mode.
  - Use this function to check that each speaker is correctly connected and that there is no problem.
  - When HDMI AUDIO is on (audio is produced through TV speakers), the TEST TONE function is not available.