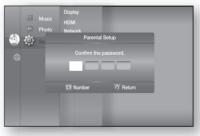

1.** With the unit in Stop mode, press the **MENU** button.
- 2. Press the **AVA>** buttons to select **Setup**, then press the **ENTER** or ► button.
- **3.** Press the ▲ ▼ buttons to select **Parental**, then press the **ENTER** or ► button.

When you operate your Blu-ray Home Theater for the first time, the "Enter New password." message will be displayed.

4. Enter the 4-digit password using the number buttons on the remote control.

The "Confirm the password," message will be displayed. Enter your password again.

5. Press the ENTER or ► button to select Parental Lock.

 $|\mathcal{V}|$ 

6. Press the ▲ ▼ buttons to select **On** or **Off**, then press the ENTER button.

■ Press the **RETURN** or **<** button to return to the previous menu. Press the **MENU** button to exit the menu.









Parental Lock

: Off

PARENTAL SETUP

# Parental setup

## SETTING UP THE PARENTAL LOCK

#### If you forgot your password

- 1. Remove the disc.
- 2. Press and hold the STOP (■) button on the front panel for 5 seconds or more.
  - All settings will revert to the factory settings.

When the factory default settings are restored, all the user data stored in the BD data will be deleted.

#### Setting the Rating Level

- Press the ▲▼ buttons to select Rating Level, then press the ENTER or ► button.
- Press the ▲▼ buttons to select the rating level you want, then press the ENTER button. For example, if you select up to Level 6, discs that contain Level 7, 8 will not play. A larger number indicates that the program is intended for adult use only.

Level 8 is the most restrictive and Leve