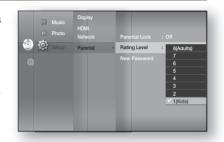

the user data stored in the BD data will be deleted.

#### Setting the Rating Level

- Press the ▲▼ buttons to select Rating Level, then press the ENTER or ► button.
- Press the ▲▼ buttons to select the rating level you want, then press the ENTER button. For example, if you select up to Level 6, discs that contain Level 7, 8 will not play. A larger number indicates that the program is intended for adult use only.

Level 8 is the most restrictive and Level 1 is the least.

#### Changing the Password

 Press the ▲▼ buttons to select New Password, then press the ENTER or ► button.

- Enter the 4-digit password using the number buttons on the remote control. The "Enter New password." message will be displayed.
- **3.** Enter your password again using the number buttons on the remote control.









#### SETTING UP THE NETWORK SETUP OPTIONS

To obtain information on the proper settings, check the network settings on your computer or contact your Internet provider.

🕘 🔯

To set the network of your Blu-ray Home Theater, follow the steps below.

- With the unit in Stop mode/No Disc mode, press the MENU button.
- Press the ▲▼ <> buttons to select Setup, then press the ENTER or > button.
- Press the ▲▼ buttons to select Network, then press the ENTER or ► button.
- Press the ▲▼ buttons to select the desired network option from the options described below, then press the ENTER or ► button.
- Press the ▲▼ buttons to select the desired item, then press the ENTER button. Each network option is described in detail below.

#### **Network Selection**

Select Cable or Wireless as the method