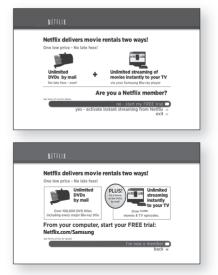

#### NETFLIX

This Blu-ray Home Theater enables you to enjoy movies on-demand provided by Netflix through a network connection.