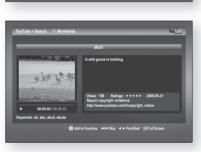

#### YouTube

This Blue-ray Home Theater enables you to enjoy videos on-demand provided by YouTube through a network connection.

HD Video