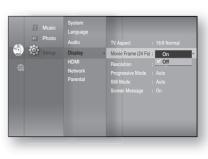

42

Movies are usually filmed at 24 frames per second. Some Blu-ray Discs have the capability of playing back at this frame rate. Setting the Movie Frame (24Fs) feature to ON allows you to adjust the Blu-ray Home Theater's HDMI output to 24 frames per second for improved picture quality.

You can enjoy the Movie Frame (24Fs) feature only on a TV supporting this frame rate.

This menu can only be selected in 1080i or 1080p HDMI output resolution modes.

Depending on the disc, two types of frame rates may be included: Movie material (24 frame) and Video material (30

frame). When the setting switches between Movie (24 frame) and Video (30 frame), the screen may blink for a few seconds.