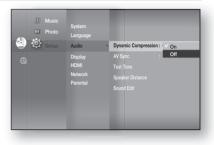

#### **Dynamic Compression**

This is only active when a Dolby Digital signal is detected.

- On : When Movie soundtracks are played at low volume or from smaller speakers, the system can apply appropriate compression to make low-level content more intelligible and prevent dramatic passages from getting too loud.
- Off : You can enjoy the movie with the standard Dynamic Range.

#### AV Sync

Video may look slower than the audio when the player is connected to a digital TV. If this occurs, adjust the audio delay time to match the video.

• You can set the audio delay time between 0 ms and 300 ms. Set it to the optimal status.

#### Setting the Test Tone

Use the Test Tone feature to check the speaker connections.

- 1. With the unit in Stop mode, press the **MENU** button.
- 2. Press the ▲▼ ◀ ► buttons to select Setup, then press the ENTER or ► button.
- Press the ▲▼ buttons to select Audio, then press the ENTER or ► button.
  - Audio setup menu will be displayed.
- Press the ▲▼ buttons to select Test Tone, then press the ENTER or ► button.
- 5. Press the RED(A) button
  - A test tone will be sent to L → C → R → SR → SL → LFE in order so you can make sure the speakers are set up correctly.
- 6. To end the test tone, press the RED (A) button again.
- Press the **RETURN** button to return to the previous menu.
  - When playing a BD/DVD or CD, this will work only in Stop mode.
  - Use this function to check that each speaker is correctly connected and that there is no problem.
  - When HDMI AUDIO is on (audio is produced through TV speakers), the TEST TONE function is not available.