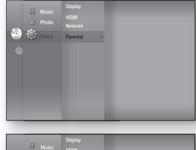

** With the unit in Stop mode, press the **MENU** button.
- 2. Press the **AVA>** buttons to select **Setup**, then press the **ENTER** or ► button.
- **3.** Press the ▲ ▼ buttons to select **Parental**, then press the **ENTER** or ► button.

When you operate your Blu-ray Home Theater for the first time, the "Enter New password." message will be displayed.

4. Enter the 4-digit password using the number buttons on the remote control.

The "Confirm the password," message will be displayed. Enter your password again.

5. Press the ENTER or ► button to select Parental Lock.

 $|\mathcal{V}|$ 

6. Press the ▲ ▼ buttons to select **On** or **Off**, then press the ENTER button.

■ Press the **RETURN** or **<** button to return to the previous menu. Press the **MENU** button to exit the menu.









Parental Lock

: Off

PARENTAL SETUP

# Parental setup

## SETTING UP THE PARENTAL LOCK

#### If you forgot your password

- 1. Remove the disc.
- 2. Press and hold the STOP (■) button on the front panel for 5 seconds or more.
  - All settings will revert to the factory settings.

When the factory default settings are restored, all the user data stored in the BD data will be deleted.

#### Setting the Rating Level

- Press the ▲▼ buttons to select Rating Level, then press the ENTER or ► button.
- Press the ▲▼ buttons to select the rating level you want, then press the ENTER button. For example, if you select up to Level 6, discs that contain Level 7, 8 will not play. A larger number indicates that the program is intended for adult use only.

Level 8 is the most restrictive and Level