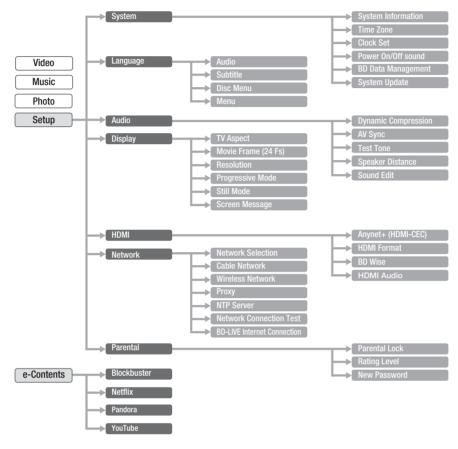

SYSTEM SETUF

## \_anguage setup

## SETTING UP THE LANGUAGE OPTIONS

Once you set the audio, subtitle, disc menu and player menu language options, they will be applied automatically every time you watch a movie.

If you want to choose a different audio and subtitle language while playing a disc, you can also use the disc menu to make the selection.

- 1. With the unit in Stop mode, press the **MENU** button.
- Press the ▲▼ <> buttons to select Setup, then press the ENTER or > button.
- Press the ▲▼ buttons to select Language, then press the ENTER or ► button. Language setup menu will be displayed.

- Press the ▲▼ buttons to select the desired language option, press the ENTER or ► button.
  - Audio : For the disc audio language.
  - Subtitle : For the disc subtitles.
  - Disc Menu : For the disc menu contained on the disc
  - **Menu** : For the on-screen menu of your Blu-ray Home Theater.
- 5. Press the ▲▼ buttons to select the desired language, then press the ENTER button.
- Press the **RETURN** or  $\triangleleft$  button to return to the previous menu. Press the **MENU** button to exit the menu.
  - The selected language will only appear if it is supported on the disc.

#### SETTING UP THE SPEAKER OPTIONS

AUDIO SETUF

# Audio setup

## SETTING UP THE SPEAKER OPTIONS

# Display setup

## SETTING UP THE DISPLAY OPTIONS

This function allows you to setup the TV screen settings. This function depends on the disc or TV type. It may not work with some discs or TVs.

- 1. With the unit in Stop mode, press the **MENU** button.
- 2. Press the ▲▼ ◀ ► buttons to select Setup, then press the ENTER or ► button.
- Press the ▲▼ buttons to select **Display**, then press the ENTER or ► button.
   Video setup menu will be displayed.
- Press the ▲▼ buttons to select the desired display option from the options on the following pages.
- 5. Press the ▲ ▼ buttons to select the desired sub-menu item from a video display option, then press the ENTER button.
- 6. Each video option is described in detail below.