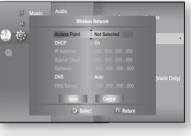

You can connect to network with a Wireless IP sharer. See page 52 for Wireless Network Setup.

This unit is compatible with only Samsung Wireless LAN Adapter. (not supplied) (Model name: WIS09ABGN).

- The Samsung Wireless LAN Adapter is sold separately.
- Contact a Samsung Electronics agent or service center for purchasing.
- You must use a wireless IP sharer that supports IEEE 802.11 a/b/g/n. (n is recommended for stable operation of the wireless network.)
- Wireless LAN, in its nature, may cause interference, depending on the use condition (AP performance, distance, obstacle, interference by other radio devices, etc).
- Set the wireless IP sharer to Infrastructure mode. Ad-hoc mode is not supported.
- When applying the security key for the AP (wireless IP sharer), only the following is supported.

1) Authentication Mode : WEP, WPAPSK, WPA2PSK

2) Encryption Type : WEP, TKIP, AES

ENG