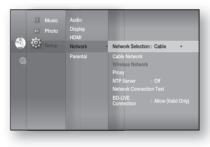

# CONNECTING TO THE NETWORK

To access network service or upgrade the current firmware, you must make one of the following connections. By connecting to a network, you can access the BD-LIVE, Blockbuster, Netflix, Pandora, YouTube services, PC streaming and Software upgrades from Samsung's update server. We recommend you use an AP or router for the network. If you don't have one, you'll need two network providing services to use the PC streaming function.

## Case 1 : Connecting a Direct LAN Cable to your Modem

1. Using the Direct LAN Cable (UTP cable, not supplied), connect the LAN terminal of the Blu-ray Disc Player to the LAN terminal of your modem.

To use the PC streaming function (see pages 79~80), please make a network between your PC and router.

- Internet access to Samsung's update server may not be allowed, depending on the router you use or the ISP's policy.
- For more information, contact your ISP (Internet Service Provider).
- For DSL users, please use a router to make a network connection.

You can connect to network with a Wireless IP sharer. See page 52 for Wireless Network Setup.

This unit is compatible with only Samsung Wireless LAN Adapter. (not supplied) (Model name: WIS09ABGN).

- The Samsung Wireless LAN Adapter is sold separately.
- Contact a Samsung Electronics agent or service center for purchasing.
- You must use a wireless IP sharer that supports IEEE 802.11 a/b/g/n. (n is recommended for stable operation of the wireless network.)
- Wireless LAN, in its nature, may cause interference, depending on the use condition (AP performance, distance, obstacle, interference by other radio devices, etc).
- Set the wireless IP sharer to Infrastructure mode. Ad-hoc mode is not supported.
- When applying the security key for the AP (wireless IP sharer), only the following is supported.

1) Authentication Mode : WEP, WPAPSK, WPA2PSK

2) Encryption Type : WEP, TKIP, AES

ENG