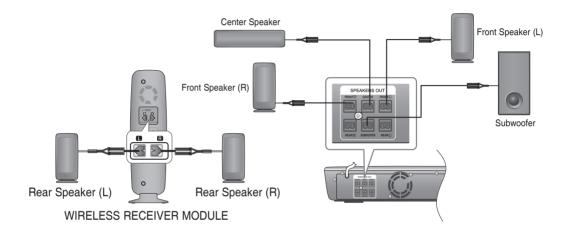

# CONNECTING THE OPTIONAL WIRELESS RECEIVING MODULE

To connect the rear speakers by wireless, you have to purchase the wireless receiving module and TX card from your Samsung retailer.

## When you have Purchased the Wireless Receiving Module (SWA-4000)

This product (HT-BD1250) should be connected only with SWA-4000.

- **1.** Connect the front, center and Subwoofer speakers to the Blu-Ray Home Theater, referring to page 21.
- 2. With the Blu-Ray Home Theater turned off, insert the TX card into the TX Card Connection(WIRELESS) on the back of the main unit.
  - Hold the TX card so that the slanted side faces to the left and insert the card into the port.
  - The TX card enables communication between the main unit and the wireless receiver.
- **3.** Connect the left and right rear speakers to the wireless receiving module.
- **4.** Plug the power cord of the wireless receiving module in the wall outlet.

- Place the wireless receiver module at the rear of the listening position. If the wireless receiver module is too close to the main unit, some sound interruption may be heard due to interference.
- If you use a device such as a microwave oven, wireless LAN Card or any other device that uses the same frequency (5.8GHz) near the system, some sound interruption may be heard due to interference.
- The transmission distance from the main unit to the wireless receiving module is about 33 feet (10m), but may vary depending on your operating environment. If a steel-concrete wall or metallic wall is between the main unit and the wireless receiver module, the system may not operate at all, because the radio wave cannot penetrate metal.
- If the main unit doesn't make wireless connection, the system needs ID Setting between main unit and wireless receiver module. With the main unit turned off, press the remote control's number button buttons "0"→"1"→"3"→"5" and the main unit will turn on. With the wireless receiver module turned on, press "ID SET" button on the back of the unit for 5 seconds.