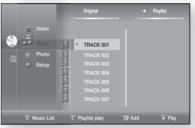

button. (You can listen to mp3 files using a USB storage device)
- 2. To move to the Music List, press the **GREEN(B)** or **RETURN** button.

The Music List screen is displayed.

- 3. Press the GREEN(B) button to go to the Playlist.
- Press the ▲▼ buttons to select a track, then press the ENTER button to add it to the Playlist. Repeat this procedure to add additional tracks.
- 5. If there is an undesired track in the playlist, press the
   ▲ ▼ button to select that track, and then press the
   ENTER button.
  - The selected track will be deleted.
- Press the YELLOW(C) button to play the selected tracks. When the track is finished, the next track will automatically play.
- 7. To edit the Playlist, press the STOP or RETURN button.
- 8. To go to the Music List, press the RETURN button.









# Viewing a picture

## **VIEWING A PICTURE**

- 1. Insert a JPEG disc into the Disc Slot .
  - The Menu screen is displayed.
- Press the ▲▼ ◄► buttons to select Photo, then press the ENTER button.
  - The Photo List is displayed.
- **3.** Press the  $\blacktriangle \bigtriangledown$  buttons to select a picture.
  - To see the next page, press the SKIP ( 🗩 ) button.
  - To see the previous page, press the SKIP ( Im ) button.

# Music - - - - - - - - - - - - - - - - - - - - - - - - - - - - - - - - - - - - - - - - - - - - - - - - - - - - - - - - - - - - - - - - - - - -

### SLIDE SHOW/SPEED

To setup, follow steps 1 and 2 above.

- 3. Press the BLUE(D) button.
  - The slide show starts.
- When the SlideShow starts, press the BLUE(D) button to adjust the play speed.
  - Each time you pre