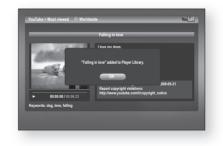

#### YouTube

This Blue-ray Home Theater enables you to enjoy videos on-demand provided by YouTube through a network connection.

HD Video