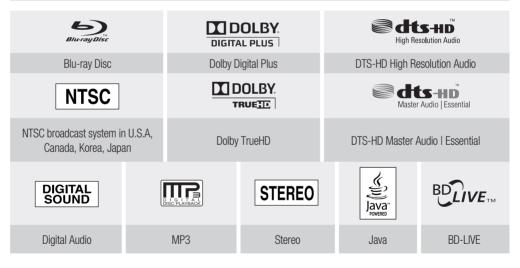

# Full HD Audio Decoding Support (Dolby Digital, Dolby Pro Logic II, Dolby Digital Plus, Dolby TrueHD, DTS, DTS-HD HRA, DTS-HD MA Essential)

Please refer to www.DOLBY.COM and DTS.COM for more detail.

## Logos of Discs that can be played

Ø

Manufactured under license from Dolby Laboratories. Dolby, Pro Logic and the double-D symbol are trademarks of Dolby Laboratories.

Manufactured under license under U.S. Patent #'s: 5,451,942; 5,956,674; 5,974,380; 5,978,762; 6,226,616; 6,487,535; 7,392,195; 7,272,567; 7,333,929; 7,212,872 & other U.S. and worldwide patents issued & pending. DTS is a registered trademark and the DTS logos, Symbol, DTS-HD and DTS-HD Master Audio | Essential are trademarks of DTS, Inc. © 1996-2008 DTS, Inc. All Rights Reserved.