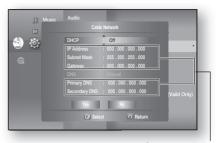

# CONNECTING TO THE NETWORK

To access network service or upgrade the current firmware, you must make one of the following connections. By connecting to a network, you can access the BD-LIVE, Blockbuster, Netflix, Pandora, YouTube services, PC streaming and Software upgrades from Samsung's update server. We recommend you use an AP or router for the network. If you don't have one, you'll need two network providing services to use the PC streaming function.

## Case 1 : Connecting a Direct LAN Cable to your Modem

1. Using the Direct LAN Cable (UTP cable, not supplied), connect the LAN terminal of the Blu-ray Disc Player to the LAN terminal of your modem.

To use the PC streaming function (see pages 79~80), please make a network between your PC and router.

- Internet access to Samsung's update server may not be allowed, depending on the router you use or the ISP's policy.
- For more information, contact your ISP (Internet Service Provider).
- For DSL users, please use a router to make a network connection.