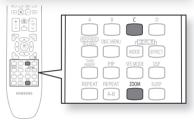

| 19 | PIP button                |
|----|---------------------------|
| 20 | DISC MENU button          |
| 21 | OPEN/CLOSE button         |
| 22 | DIMMER button             |
| 23 | BD button<br>TUNER button |
| 24 | SOURCE button             |
| 25 | SUBTITLE button           |
| 26 | PAUSE button              |
| 27 | MUTE button               |
| 28 | TUNING/CH button          |
| 29 | RETURN button             |
| 30 | EXIT button               |
| 31 | PL II MODE button         |
| 32 | PL II EFFECT button       |
| 33 | DSP button                |
| 34 | SLEEP button              |
| 35 | SFE MODE button           |
| 36 | ZOOM button               |