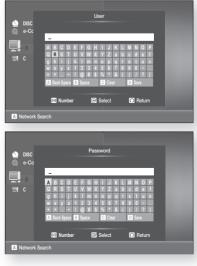

# CONNECTING TO THE NETWORK

To access network service or upgrade the current firmware, you must make one of the following connections. By connecting to a network, you can access the BD-LIVE, Blockbuster, Netflix, Pandora, YouTube services, PC streaming and Software upgrades from Samsung's update server. We recommend you use an AP or router for the network. If you don't have one, you'll need two network providing services to use the PC streaming function.

You can connect to network with a Wireless IP sharer. See page 52 for Wireless Network Setup.

This unit is compatible with only Samsung Wireless LAN Adapter. (not supplied) (Model name: WIS09ABGN).

- The Samsung Wireless LAN Adapter is sold separately.
- Contact a Samsung Electronics agent or service center for purchasing.
- You must use a wireless IP sharer that supports IEEE 802.11 a/b/g/n. (n is recommended for stable operation of the wireless network.)
- Wireless LAN, in its nature, may cause interference, depending on the use condition (AP performance, distance, obstacle, interference by other radio devices, etc).
- Set the wireless IP sharer to Infrastructure mode. Ad-hoc mode is not supported.
- When applying the security key for the AP (wireless IP sharer), only the following is supported.

1) Authentication Mode : WEP, WPAPSK, WPA2PSK

2) Encryption Type : WEP, TKIP, AES

ENG