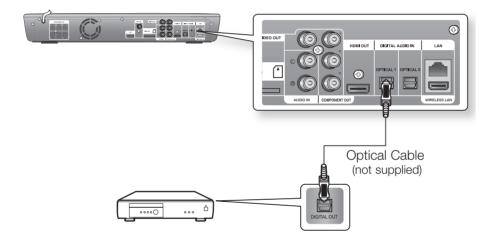

## **OPTICAL : Connecting an External Digital Component**

Digital signal components such as a Cable Box/Satellite receiver (Set-Top Box).

- 1. Connect the Digital Input (OPTICAL 1 or OPTICAL 2) on the main unit to the Digital Output of the external digital component.
- 2. Press the FUNCTION button on the main unit to select D.IN input.
  - The mode switches as follows : BD/DVD  $\rightarrow$  D.IN 1  $\rightarrow$  D.IN 2  $\rightarrow$  AUX  $\rightarrow$  FM.

- To see video from your Cable Box/Satellite receiver, you must connect it's video output to a TV.
  - This system supports Digital sampling frequencies of 32 kHz of higher from external digital components.
  - This system supports only DTS and Dolby Digital audio, MPEG audio which is bitstream cannot be supported.