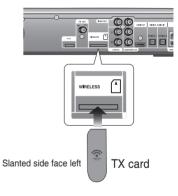

## When you have Purchased the Wireless Receiving Module (SWA-4000)

This product (HT-BD1250) should be connected only with SWA-4000.

- **1.** Connect the front, center and Subwoofer speakers to the Blu-Ray Home Theater, referring to page 21.
- 2. With the Blu-Ray Home Theater turned off, insert the TX card into the TX Card Connection(WIRELESS) on the back of the main unit.
  - Hold the TX card so that the slanted side faces to the left and insert the card into the port.
  - The TX card enables communication between the main unit and the wireless receiver.
- **3.** Connect the left and right rear speakers to the wireless receiving module.
- **4.** Plug the power cord of the wireless receiving module in the wall outlet.