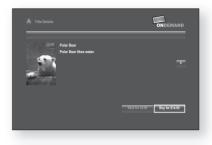

#### BLOCKBUSTER

This Blue-ray Home Theater enables you to enjoy movies on-demand provided by Blockbuster through a network connection.