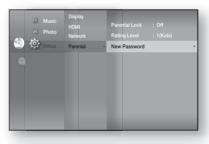

#### SETTING THE CLOCK

#### Choose your time zone

- 1. With the unit in Stop mode, press the MENU button.
- Press the ▲▼ ◄► buttons to select Setup, then press the ENTER or ► button.
- Press the ▲▼ buttons to select System, then press the ENTER or ► button.
- Press the ▲▼ buttons to select Time Zone, then press the ENTER or ► button.
- 5. Use the ◀ ► button to place the cursor to the appropriate time zone for your area and press the ENTER button.

To set the time automatically, set the NTP server to **0n** (see page 55).

#### Set the clock

To setup, follow steps 1 through 3 above.

 Press the ▲▼ buttons to select Clock Set, then press the ENTER or ► button.

5. Press the < ► buttons to move to "da."(date), "hr" (hour), "min" (minute) and "am/pm". Set the date and time by pressing the ▲ ▼ buttons, then press the ENTER button.</li>