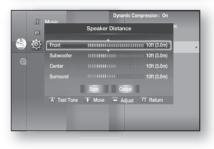

#### Setting the Speaker Distance

If the speakers cannot be placed at equal distances from the listening position, you can adjust the delay time of the audio signals from the front, subwoofer, center, surround speakers.

- 1. With the unit in Stop mode, press the MENU button.
- Press the ▲▼ ◄► buttons to select Setup, then press the ENTER or ► button.
- Press the ▲▼ buttons to select Audio, then press the ENTER or ► button.
  - Audio setup menu will be displayed.
- Press the ▲▼ buttons to select Speaker Distance, then press the ENTER or ► button.
- Press the ▲▼ buttons to select the desired Speaker, then press the ◀► buttons to set the Speaker Distance.
  - You can set the Speaker Distance between 1ft(0.3m) and 30ft(9m).
- 6. When done, use the ▲▼ ◀► buttons to select Save, then press the ENTER button.

If you don't want to save your settings, use the ▲▼◀► buttons to select **Cancel**, then press the **ENTER** button.

Press the **RETURN** button to return to the previous menu.