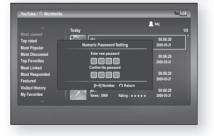

#### YouTube

This Blue-ray Home Theater enables you to enjoy videos on-demand provided by YouTube through a network connection.

HD Video