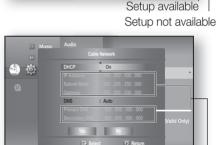

# CONNECTING TO THE NETWORK

To access network service or upgrade the current firmware, you must make one of the following connections. By connecting to a network, you can access the BD-LIVE, Blockbuster, Netflix, Pandora, YouTube services, PC streaming and Software upgrades from Samsung's update server. We recommend you use an AP or router for the network. If you don't have one, you'll need two network providing services to use the PC streaming function.

## Case 1 : Connecting a Direct LAN Cable to your Modem

1. Using the Direct LAN Cable (UTP cable, not supplied), connect the LAN terminal of the Blu-ray Disc Player to the LAN terminal of your modem.

To use the PC streaming function (see pages 79~80), please make a network between your PC and router.

- Internet access to Samsung's update server may not be allowed, depending on the router you use or the ISP's policy.
- For more information, contact your ISP (Internet Service Provider).
- For DSL users, please use a router to make a network connection.