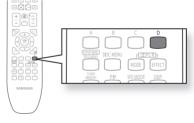

# TOUR OF THE REMOTE CONTROL

| 1  | POWER button                                                                 |   |
|----|------------------------------------------------------------------------------|---|
| 2  | BD RECEIVER button                                                           |   |
| 3  | TV button                                                                    |   |
| 4  | Number (0~9) buttons                                                         |   |
| 5  | AUDIO button                                                                 |   |
| 6  | SLOW, MO/ST button                                                           |   |
| 7  | Tuning Preset/CD Skip buttons                                                |   |
| 8  | <ul> <li>PLAY button</li> <li>STOP button</li> <li>SEARCH buttons</li> </ul> |   |
| 9  | VOLUME button                                                                |   |
| 10 | STEP button                                                                  |   |
| 11 | MENU button                                                                  |   |
| 12 | Cursor/ENTER button                                                          |   |
| 13 | INFO button                                                                  |   |
| 14 | COLOR Buttons : RED(A),<br>GREEN (B), YELLOW(C), BLUE(D)                     |   |
| 15 | POPUP MENU, TITLE MENU button                                                | ( |
| 16 | TUNER MEMORY button                                                          |   |
| 17 | REPEAT button                                                                | ( |
| 18 | REPEAT A-B button                                                            |   |

| 19 | PIP button                |
|----|---------------------------|
| 20 | DISC MENU button          |
| 21 | OPEN/CLOSE button         |
| 22 | DIMMER button             |
| 23 | BD button<br>TUNER button |
| 24 | SOURCE button             |
| 25 | SUBTITLE button           |
| 26 | PAUSE button              |
| 27 | MUTE button               |
| 28 | TUNING/CH button          |
| 29 | RETURN button             |
| 30 | EXIT button               |
| 31 | PL II MODE button         |
| 32 | PL II EFFECT button       |
| 33 | DSP button                |
| 34 | SLEEP button              |
| 35 | SFE MODE button           |
| 36 | ZOOM button               |