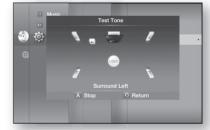

#### Setting the Test Tone

Use the Test Tone feature to check the speaker connections.

- 1. With the unit in Stop mode, press the **MENU** button.
- 2. Press the ▲▼ ◀ ► buttons to select Setup, then press the ENTER or ► button.
- Press the ▲▼ buttons to select Audio, then press the ENTER or ► button.
  - Audio setup menu will be displayed.
- Press the ▲▼ buttons to select Test Tone, then press the ENTER or ► button.
- 5. Press the RED(A) button
  - A test tone will be sent to L → C → R → SR → SL → LFE in order so you can make sure the speakers are set up correctly.
- 6. To end the test tone, press the RED (A) button again.
- Press the **RETURN** button to return to the previous menu.
  - When playing a BD/DVD or CD, this will work only in Stop mode.
  - Use this function to check that each speaker is correctly connected and that there is no problem.
  - When HDMI AUDIO is on (audio is produced through TV speakers), the TEST TONE function is not available.

#### Adjusting Center/Surround/Subwoofer Speaker Level

- The volume level can be adjusted in steps from +6dB to -6dB.
- The sound gets louder as you move closer to +6dB and quieter as you get closer to -6dB.
- Press the RED(A) button to run the test tone with the screen as shown; It operates the same as a normal test tone.
  - Press the RED(A) button again to stop running the test tone and return to the previous screen.

# J Music AV Sync : 50macc Sound Edit Sound Edit Freet Balance 0 db L 0 db L Surround Balance 0 db L 0 db L 0 db L Surround Level 1111111111 0 db L Surround Level 1111111111 0 db L Same Catcel A Test Tone Move Adjust