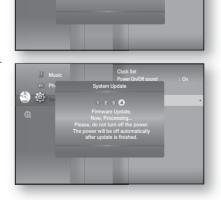

- If you want to cancel the upgrade in the process of downloading the upgrade data, press the ENTER button. You will see a confirmation message. Selecting Yes will end the upgrade process, and selecting No will continue the upgrade process.
  - When the system upgrade is done, check the firmware details in the System Upgrade menu.
  - Do not turn off the player during the System Upgrade, as it may cause the player to not work properly.
  - You must use a USB Flash Drive to do software upgrades using the USB Host jack. Other USB devices(ex. MP3 player) are not guaranteed to work.
  - There should be only one firmware upgrade file in USB flash drive for the player to properly perform an upgrade.
  - Oversized USB drives may not be able to be inserted when a LAN or HDMI cable is connected.



🔄 🔅





## SYSTEM INFORMATION

When the firmware upgrade is done, check the firmware details by following the steps below.

- 1. With the unit in Stop mode/No Disc mode, press the **MENU** button.
- 2. Press the ▲▼ ◀ ► buttons to select Setup, then press the ENTER or ► button.
- Press the ▲▼ buttons to select System, then press the ENTER or ► button.
- 4. Press the ▲ ▼ buttons to select System Information, then press the ENTER or ► button.
   You can see detailed information about the current firmware.
- **5.** Press the **ENTER** button to select **OK**. System Setup menu will be displayed.







## FIRMWARE UPGRADE NOTIFICATION

This popup menu appears when a newer firmware version is available from SAMSUNG's update server than what is currently on the Blu-ray Home Theater.

- Yes :