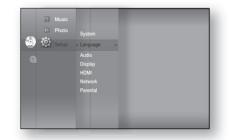

## \_anguage setup

## SETTING UP THE LANGUAGE OPTIONS

Once you set the audio, subtitle, disc menu and player menu language options, they will be applied automatically every time you watch a movie.

If you want to choose a different audio and subtitle language while playing a disc, you can also use the disc menu to make the selection.

- 1. With the unit in Stop mode, press the **MENU** button.
- Press the ▲▼ <> buttons to select Setup, then press the ENTER or > button.
- Press the ▲▼ buttons to select Language, then press the ENTER or ► button. Language setup menu will be displayed.

- Press the ▲▼ buttons to select the desired language option, press the ENTER or ► button.
  - Audio : For the disc audio language.
  - Subtitle : For the disc subtitles.
  - Disc Menu : For the disc menu contained on the disc
  - **Menu** : For the on-screen menu of your Blu-ray Home Theater.
- 5. Press the ▲▼ buttons to select the desired language, then press the ENTER button.
- Press the **RETURN** or  $\triangleleft$  button to return to the previous menu. Press the **MENU** button to exit the menu.
  - The selected language will only appear if it is supported on the disc.