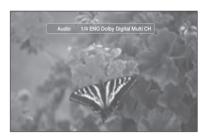

# Full HD Audio Decoding Support (Dolby Digital, Dolby Pro Logic II, Dolby Digital Plus, Dolby TrueHD, DTS, DTS-HD HRA, DTS-HD MA Essential)

Please refer to www.DOLBY.COM and DTS.COM for more detail.