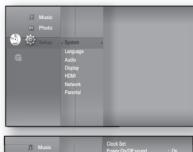

#### SETTING THE CLOCK

#### Choose your time zone

- 1. With the unit in Stop mode, press the MENU button.
- Press the ▲▼ ◄► buttons to select Setup, then press the ENTER or ► button.
- Press the ▲▼ buttons to select System, then press the ENTER or ► button.
- Press the ▲▼ buttons to select Time Zone, then press the ENTER or ► button.
- 5. Use the ◀ ► button to place the cursor to the appropriate time zone for your area and press the ENTER button.

To set the time automatically, set the NTP server to **0n** (see page 55).

#### Set the clock

To setup, follow steps 1 through 3 above.

 Press the ▲▼ buttons to select Clock Set, then press the ENTER or ► button.

5. Press the < ► buttons to move to "da."(date), "hr" (hour), "min" (minute) and "am/pm". Set the date and time by pressing the ▲ ▼ buttons, then press the ENTER button.</li>