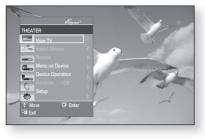

# Setting the Power On / Off Melody Sound

A Melody sound can be set so it is heard each time you turn the player on or off.

- 1. With the unit in Stop mode, press the **MENU** button.
- Press the ▲▼ <> buttons to select Setup, then press the ENTER or > button.
- Press the ▲▼ buttons to select System, then press the ENTER or ► button.
- Press the ▲▼ buttons to select Power On/Off sound, then press the ENTER or ► button.
- Press the ▲▼ buttons to select On or Off, then press the ENTER or ► button.
- 6. Press the **MENU** button to exit the setup menu.

#### SETTING THE CLOCK

#### Choose your time zone

- 1. With the unit in Stop mode, press the MENU button.
- Press the ▲▼ ◄► buttons to select Setup, then press the ENTER or ► button.
- Press the ▲▼ buttons to select System, then press the ENTER or ► button.
- Press the ▲▼ buttons to select Time Zone, then press the ENTER or ► button.
- 5. Use the ◀ ► button to place the cursor to the appropriate time zone for your area and press the ENTER button.

## SETTING UP THE LANGUAGE OPTIONS

Once you set the audio, subtitle, disc menu and player menu language options, they will be applied automatically every time you watch a movie.

If you want to choose a different audio and subtitle language while playing a disc, you can also use the disc menu to make the selection.

- 1. With the unit in Stop mode, press the **MENU** button.
- Press the ▲▼ <> buttons to select Setup, then press the ENTER or > button.
- Press the ▲▼ buttons to select Language, then press the ENTER or ► button. Language setup menu will be displayed.

- Press the ▲▼ buttons to select the desired language option, press the ENTER or ► button.
  - Audio : For the disc audio language.
  - Subtitle : For the disc subtitles.
  - Disc Menu : For the disc menu contained on the disc
  - **Menu** : For the on-screen menu of your Blu-ray Home Theater.
- 5. Press the ▲▼ buttons to select the desired language, then press the ENTER button.
- Press the **RETURN** or  $\triangleleft$  button to return to the previous menu. Press the **MENU** button to exit the menu.
  - The selected language will only appear if it is supported on the disc.