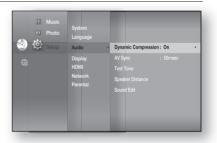

#### **Dynamic Compression**

This is only active when a Dolby Digital signal is detected.

- On : When Movie soundtracks are played at low volume or from smaller speakers, the system can apply appropriate compression to make low-level content more intelligible and prevent dramatic passages from getting too loud.
- Off : You can enjoy the movie with the standard Dynamic Range.

#### AV Sync

Video may look slower than the audio when the player is connected to a digital TV. If this occurs, adjust the audio delay time to match the video.

• You can set the audio delay time between 0 ms and 300 ms. Set it to the optimal status.

#### Setting the Test Tone

Use the Test Tone feature to check the speaker connections.

- 1. With the unit in Stop mode, press the **MENU** button.
- 2. Press the ▲▼ ◀ ► buttons to select Setup, then press the ENTER or ► button.
- Press the ▲▼ buttons to select Audio, then press the ENTER or ► button.
  - Audio setup menu will be displayed.
- Press the ▲▼ buttons to select Test Tone, then press the ENTER or ► button.
- 5. Press the RED(A) button
  - A test tone will be sent to L → C → R → SR → SL → LFE in order so you can make sure the speakers are set up correctly.
- 6. To end the test tone, press the RED (A) button again.
- Press the **RETURN** button to return to the previous menu.
  - When playing a BD/DVD or CD, this will work only in Stop mode.
  - Use this function to check that each speaker is correctly connected and that there is no problem.
  - When HDMI AUDIO is on (audio is produced through TV speakers), the TEST TONE function is not available.

#### Setting the Speaker Distance

If the speakers cannot be placed at equal distances from the listening position, you can adjust the delay time of the audio signals from the front, subwoofer, center, surround speakers.

#### Setting the Sound Edit

You can adjust the balance and level for each speaker.

- **1.** With the unit in Stop mode, press the **MENU** button.
- Press the ▲▼ ◄► buttons to select Setup, then press the ENTER or ► button.
- Press the ▲▼ buttons to select Audio, then press the ENTER or ► button.
  - Audio setup menu will be displayed.