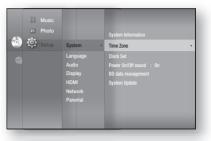

#### SETTING THE CLOCK

#### Choose your time zone

- 1. With the unit in Stop mode, press the MENU button.
- Press the ▲▼ ◄► buttons to select Setup, then press the ENTER or ► button.
- Press the ▲▼ buttons to select System, then press the ENTER or ► button.
- Press the ▲▼ buttons to select Time Zone, then press the ENTER or ► button.
- 5. Use the ◀ ► button to place the cursor to the appropriate time zone for your area and press the ENTER button.