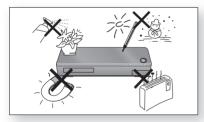

During thunderstorms, disconnect the AC main plug from the wall outlet. Voltage peaks due to lightning could damage the unit.

Protect the player from moisture (i.e. vases), and excess heat (e.g.fireplace) or equipment creating strong magnetic or electric fields (i.e.speakers...). Disconnect the power cable from the AC supply if the player malfunctions. Your player is not intended for industrial use. Use of this product is for personal use only.