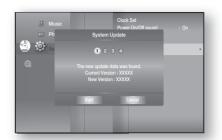

want to cancel the upgrade in the process of downloading the upgrade data, press the ENTER button. You will see a confirmation message. Selecting Yes will end the upgrade process, and selecting No will continue the upgrade process.
  - When the system upgrade is done, check the firmware details in the System Upgrade menu.
  - Do not turn off the player during the System Upgrade, as it may cause the player to not work properly.
  - You must use a USB Flash Drive to do software upgrades using the USB Host jack. Other USB devices(ex. MP3 player) are not guaranteed to work.
  - There should be only one firmware upgrade file in USB flash drive for the player to properly perform an upgrade.
  - Oversized USB drives may not be able to be inserted when a LAN or HDMI cable is connected.



🔄 🔅





## SYSTEM INFORMATION

When the firmware upgrade is done, check the firmware details by following the steps below.

- 1. With the unit in Stop mode/No Disc mode, press the **MENU** button.
- 2. Press the ▲▼ ◀ ► buttons to select Setup, then press the ENTER or ► button.
- Press the ▲▼ buttons to select System, then press the ENTER or ► button.
- 4. Press the ▲ ▼ buttons to select System Information, then press the ENTER or ► button.
   You can see detailed information about the current firmware.
- **5.** Press the **ENTER** button to select **OK**. System Setup menu will be displayed.







## FIRMWARE UPGRADE NOTIFICATION

This popup menu appears when a newer firmware version is available from SAMSUNG's update server than what is currently on the Blu-ray Home Theater.

- Yes : Select th