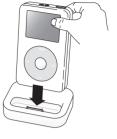

## **CONNECTING AN iPod**

You can enjoy music, video files from an iPod through the main unit. For iPod operation with this Blu-ray home theater, see pages 27 and 76 ~ 78.

- **1.** Connect the iPod Dock to the iPod Jack on the rear side of the main unit.
- 2. Place the iPod in the dock.
  - "iPod Connected" message appears on the TV screen.

- You must have the VIDEO output connected to your TV to view iPod video (See page 25).
  - As the cable ports are close together, be sure to remove the USB memory drive before disconnecting the ipod docking cable.
  - Adjust the volume to a moderate level before you connect your iPod and Blu-ray home theater.
  - When the unit is powered on and you connect an iPod, the unit will charge your iPod's battery.
  - Make sure to connect the dock connector so that the label "SAMSUNG" faces upward.
  - "Made for iPod" means that an electronic accessory has been designed to connect specifically to iPod and has been certified by the developer to meet Apple performance standards.