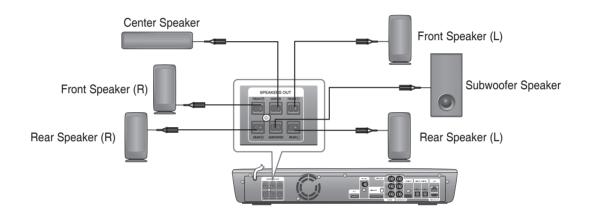

## CONNECTING THE SPEAKERS

### Front Speakers

Place these speakers in front of your listening position, facing inwards (about 45°) toward you.

Place the speakers so that their tweeters will be at the same height as your ear.

Align the front face of the front speakers with the front face of the center speaker or place them slightly in front of the center speakers.

### Center Speaker **C**

It is best to install it at the same height as the front speakers. You can also install it directly over or under the TV.

### Surround Speakers (1) (8)

Place these speakers to the side of your listening position. If there isn't enough room, place these speakers so they face each other. Place them about 2 to 3 feet (60 to 90cm) above your ear, facing slightly downward.

### Subwoofer III

The position of the subwoofer is not so critical. Place it anywhere you like.

## **Connecting The Speakers**

- 1. Press down the terminal tab on the back of the speaker.
- 2. Insert the black wire into the black terminal (–) and the red wire into the red (+) terminal, and then release the tab.
- **3.** Connect the connecting plugs to the back of the Blu-ray Home Theater by matching the colors of the speaker plugs to the speaker jacks.