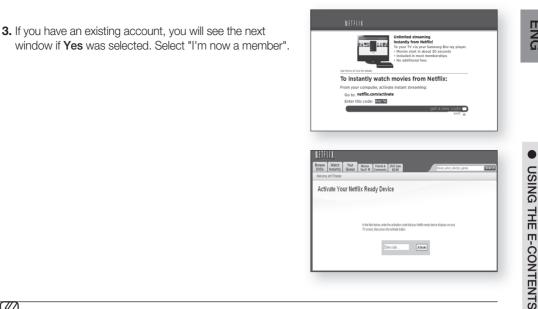

#### NETFLIX

This Blu-ray Home Theater enables you to enjoy movies on-demand provided by Netflix through a network connection.