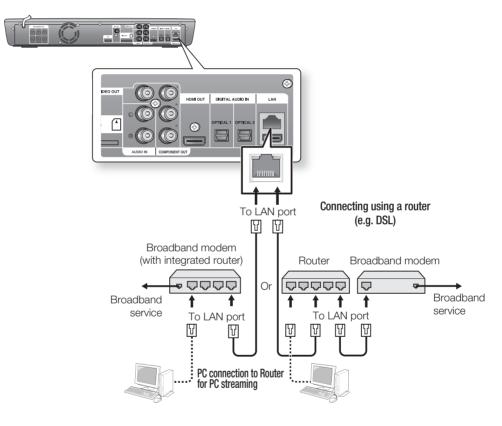

# CONNECTING TO THE NETWORK

To access network service or upgrade the current firmware, you must make one of the following connections. By connecting to a network, you can access the BD-LIVE, Blockbuster, Netflix, Pandora, YouTube services, PC streaming and Software upgrades from Samsung's update server. We recommend you use an AP or router for the network. If you don't have one, you'll need two network providing services to use the PC streaming function.

## Case 1 : Connecting a Direct LAN Cable to your Modem

1. Using the Direct LAN Cable (UTP cable, not supplied), connect the LAN terminal of the Blu-ray Disc Player to the LAN terminal of your modem.

To use the PC streaming function (see pages 79~80), please make a network between your PC and router.

- Internet access to Samsung's update server may not be allowed, depending on the router you use or the ISP's policy.
- For more information, contact your ISP (Internet Service Provider).
- For DSL users, please use a router to make a network connection.

You can connect to network with a Wireless IP sharer. See page 52 for Wireless Network Setup.

This unit is compatible with only Samsung Wireless LAN Adapter. (not supplied) (Model name: WIS09ABGN).

- The Samsung Wireless LAN Adapter is sold separately.
- Contact a Samsung Electronics agent or service center for purchasing.
- You must use a wireless IP sharer that supports IEEE 802.11 a/b/g/n. (n is recommended for stable operation of the wireless network.)
- Wireless LAN, in its nature, may cause interference, depending on the use condition (AP performance, distance, obstacle, interference by other radio devices, etc).
- Set the wireless IP sharer to Infrastructure mode. Ad-hoc mode is not supported.
- When applying the security key for the AP (wireless IP sharer), only the following is supported.

1) Authentication Mode : WEP, WPAPSK, WPA2PSK

2) Encryption Type : WEP, TKIP, AES

ENG