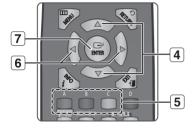

# TOUR OF THE REMOTE CONTROL

| 1  | POWER button                                                                 |   |
|----|------------------------------------------------------------------------------|---|
| 2  | BD RECEIVER button                                                           |   |
| 3  | TV button                                                                    |   |
| 4  | Number (0~9) buttons                                                         |   |
| 5  | AUDIO button                                                                 |   |
| 6  | SLOW, MO/ST button                                                           |   |
| 7  | Tuning Preset/CD Skip buttons                                                |   |
| 8  | <ul> <li>PLAY button</li> <li>STOP button</li> <li>SEARCH buttons</li> </ul> |   |
| 9  | VOLUME button                                                                |   |
| 10 | STEP button                                                                  |   |
| 11 | MENU button                                                                  |   |
| 12 | Cursor/ENTER button                                                          |   |
| 13 | INFO button                                                                  |   |
| 14 | COLOR Buttons : RED(A),<br>GREEN (B), YELLOW(C), BLUE(D)                     |   |
| 15 | POPUP MENU, TITLE MENU button                                                | ( |
| 16 | TUNER MEMORY button                                                          |   |
| 17 | REPEAT button                                                                | ( |
| 18 | REPEAT A-B button                                                            |   |

| 19 | PIP button                |
|----|---------------------------|
| 20 | DISC MENU button          |
| 21 | OPEN/CLOSE button         |
| 22 | DIMMER button             |
| 23 | BD button<br>TUNER button |
| 24 | SOURCE button             |
| 25 | SUBTITLE button           |
| 26 | PAUSE button              |
| 27 | MUTE button               |
| 28 | TUNING/CH button          |
| 29 | RETURN button             |
| 30 | EXIT button               |
| 31 | PL II MODE button         |
| 32 | PL II EFFECT button       |
| 33 | DSP button                |
| 34 | SLEEP button              |
| 35 | SFE MODE button           |
| 36 | ZOOM button               |