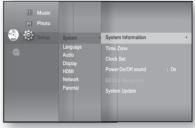

#### SETTING THE CLOCK

#### Choose your time zone

- 1. With the unit in Stop mode, press the MENU button.
- Press the ▲▼ ◄► buttons to select Setup, then press the ENTER or ► button.
- Press the ▲▼ buttons to select System, then press the ENTER or ► button.
- Press the ▲▼ buttons to select Time Zone, then press the ENTER or ► button.
- 5. Use the ◀ ► button to place the cursor to the appropriate time zone for your area and press the ENTER button.

To set the time automatically, set the NTP server to **0n** (see page 55).

#### Set the clock

To setup, follow steps 1 through 3 above.

 Press the ▲▼ buttons to select Clock Set, then press the ENTER or ► button.

5. Press the < ► buttons to move to "da."(date), "hr" (hour), "min" (minute) and "am/pm". Set the date and time by pressing the ▲ ▼ buttons, then press the ENTER button.</li>

# Setting the Power On / Off Melody Sound

A Melody sound can be set so it is heard each time you turn the player on or off.

- 1. With the unit in Stop mode, press the **MENU** button.
- Press the ▲▼ <> buttons to select Setup, then press the ENTER or > button.
- Press the ▲▼ buttons to select System, then press the ENTER or ► button.
- Press the ▲▼ buttons to select Power On/Off sound, then press the ENTER or ► button.
- Press the ▲▼ buttons to select On or Off, then press the ENTER or ► button.
- 6. Press the **MENU** button to exit the setup menu.