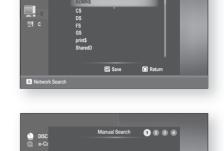

should be in English, excluding characters such as symbols.

- You can search up to 4 PCs connected to the network to play content over.
- You may experience connection problems depending on your PC environment.
   If you encounter a problem with "Auto Mode", please try to "Manual Mode".
- If a conflict occurs between Windows XP simple file sharing and the PC streaming function of the Blu-ray Home Theater, please disable the simple file sharing.
  - For more detailed information, visit the Samsung website and download the "Setting the shared folder" manual from the Download center.
- If you experience PC streaming function problems when using a shared folder on the desktop of windows vista, visit the operating system's technical support site to change a setting or change the directory.





🖸 Returr

Select

Number

A N

lect Folde

DISC





**USING THE E-CONTENTS** 

# Using the e-contents

With this Blu-ray Home Theater, you can use the e-Contents service (YouTube, for example) via the network. After performing the network connection (see pages 30~31), check the network setup (see pages 51~55).

According to company policy, the specifications are subject to change.

e-Content video playback may pause, stop or buffer, depending on your broadband speed.

## USING BLOCKBUSTER

M

This Blu-ray Home Theater enables you to use the following services provided by Blockbuster.

- 1. With the unit in Stop mode/No Disc mode, press the RED(A) button.
  - Movies : Display movies.
  - **TV Shows** : Display TV Shows.
  - Find : Search for a desired movie or TV show by entering it manu