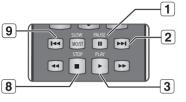

# TOUR OF THE REMOTE CONTROL

| 1  | POWER button                                                                 |   |
|----|------------------------------------------------------------------------------|---|
| 2  | BD RECEIVER button                                                           |   |
| 3  | TV button                                                                    |   |
| 4  | Number (0~9) buttons                                                         |   |
| 5  | AUDIO button                                                                 |   |
| 6  | SLOW, MO/ST button                                                           |   |
| 7  | Tuning Preset/CD Skip buttons                                                |   |
| 8  | <ul> <li>PLAY button</li> <li>STOP button</li> <li>SEARCH buttons</li> </ul> |   |
| 9  | VOLUME button                                                                |   |
| 10 | STEP button                                                                  |   |
| 11 | MENU button                                                                  |   |
| 12 | Cursor/ENTER button                                                          |   |
| 13 | INFO button                                                                  |   |
| 14 | COLOR Buttons : RED(A),<br>GREEN (B), YELLOW(C), BLUE(D)                     |   |
| 15 | POPUP MENU, TITLE MENU button                                                | ( |
| 16 | TUNER MEMORY button                                                          |   |
| 17 | REPEAT button                                                                | ( |
| 18 | REPEAT A-B button                                                            |   |

| 19 | PIP button                |
|----|---------------------------|
| 20 | DISC MENU button          |
| 21 | OPEN/CLOSE button         |
| 22 | DIMMER button             |
| 23 | BD button<br>TUNER button |
| 24 | SOURCE button             |
| 25 | SUBTITLE button           |
| 26 | PAUSE button              |
| 27 | MUTE button               |
| 28 | TUNING/CH button          |
| 29 | RETURN button             |
| 30 | EXIT button               |
| 31 | PL II MODE button         |
| 32 | PL II EFFECT button       |
| 33 | DSP button                |
| 34 | SLEEP button              |
| 35 | SFE MODE button           |
| 36 | ZOOM button               |