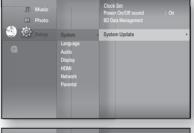

#### SETTING THE CLOCK

#### Choose your time zone

- 1. With the unit in Stop mode, press the MENU button.
- Press the ▲▼ ◄► buttons to select Setup, then press the ENTER or ► button.
- Press the ▲▼ buttons to select System, then press the ENTER or ► button.
- Press the ▲▼ buttons to select Time Zone, then press the ENTER or ► button.
- 5. Use the ◀ ► button to place the cursor to the appropriate time zone for your area and press the ENTER button.