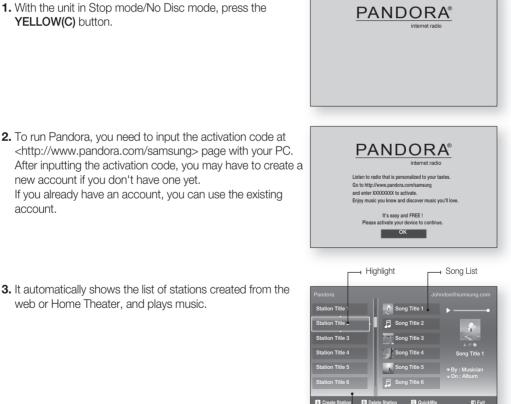

#### PANDORA

This Blu-ray Home Theater enables you to enjoy Internet Radio provided by Pandora through a network connection.

© 2005-2009 Pandora Media, Inc., All Rights Reserved Pandora and the Music Genome Project are registered trademarks of Pandora Media, Inc.