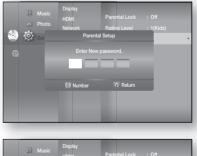

#### SETTING THE CLOCK

#### Choose your time zone

- 1. With the unit in Stop mode, press the MENU button.
- Press the ▲▼ ◄► buttons to select Setup, then press the ENTER or ► button.
- Press the ▲▼ buttons to select System, then press the ENTER or ► button.
- Press the ▲▼ buttons to select Time Zone, then press the ENTER or ► button.
- 5. Use the ◀ ► button to place the cursor to the appropriate time zone for your area and press the ENTER button.

To set the time automatically, set the NTP server to **0n** (see page 55).

#### Set the clock

To setup, follow steps 1 through 3 above.

 Press the ▲▼ buttons to select Clock Set, then press the ENTER or ► button.

5. Press the < ► buttons to move to "da."(date), "hr" (hour), "min" (minute) and "am/pm". Set the date and time by pressing the ▲ ▼ buttons, then press the ENTER button.</li>