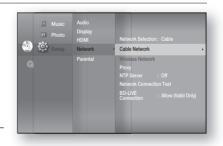

# CONNECTING TO THE NETWORK

To access network service or upgrade the current firmware, you must make one of the following connections. By connecting to a network, you can access the BD-LIVE, Blockbuster, Netflix, Pandora, YouTube services, PC streaming and Software upgrades from Samsung's update server. We recommend you use an AP or router for the network. If you don't have one, you'll need two network providing services to use the PC streaming function.

## Case 1 : Connecting a Direct LAN Cable to your Modem

1. Using the Direct LAN Cable (UTP cable, not supplied), connect the LAN terminal of the Blu-ray Disc Player to the LAN terminal of your modem.

To use the PC streaming function (see pages 79~80), please make a network between your PC and router.

- Internet access to Samsung's update server may not be allowed, depending on the router you use or the ISP's policy.
- For more information, contact your ISP (Internet Service Provider).
- For DSL users, please use a router to make a network connection.

You can connect to network with a Wireless IP sharer. See page 52 for Wireless Network Setup.

This unit is compatible with only Samsung Wireless LAN Adapter. (not supplied) (Model name: WIS09ABGN).

- The Samsung Wireless LAN Adapter is sold separately.
- Contact a Samsung Electronics agent or service center for purchasing.
- You must use a wireless IP sharer that supports IEEE 802.11 a/b/g/n. (n is recommended for stable operation of the wireless network.)
- Wireless LAN, in its nature, may cause interference, depending on the use condition (AP performance, distance, obstacle, interference by other radio devices, etc).
- Set the wireless IP sharer to Infrastructure mode. Ad-hoc mode is not supported.
- When applying the security key for the AP (wireless IP sharer), only the following is supported.

1) Authentication Mode : WEP, WPAPSK, WPA2PSK

2) Encryption Type : WEP, TKIP, AES

ENG