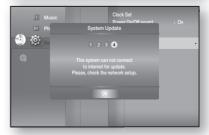

# CONNECTING TO THE NETWORK

To access network service or upgrade the current firmware, you must make one of the following connections. By connecting to a network, you can access the BD-LIVE, Blockbuster, Netflix, Pandora, YouTube services, PC streaming and Software upgrades from Samsung's update server. We recommend you use an AP or router for the network. If you don't have one, you'll need two network providing services to use the PC streaming function.

- Internet access to Samsung's update server may not be allowed, depending on the router you use or the ISP's policy.
- For more information, contact your ISP (Internet Service Provider).
- For DSL users, please use a router to make a network connection.