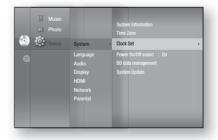

#### Set the clock

To setup, follow steps 1 through 3 above.

 Press the ▲▼ buttons to select Clock Set, then press the ENTER or ► button.

5. Press the < ► buttons to move to "da."(date), "hr" (hour), "min" (minute) and "am/pm". Set the date and time by pressing the ▲ ▼ buttons, then press the ENTER button.</li>