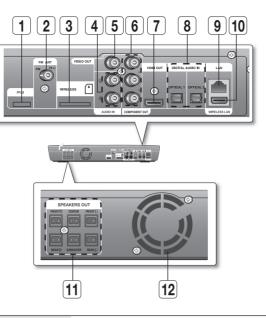

You must use the USB HOST on the rear panel of the Blu-ray Home Theater to connect a wireless LAN Adapter.
 A USB HDD device cannot be used for BD Data storage (BD-LIVE).

DESCRIPTION

| 1  | iPod JACK                                                    | Connect the iPod dock connector here.                                                                                                                                                                                        |
|----|--------------------------------------------------------------|------------------------------------------------------------------------------------------------------------------------------------------------------------------------------------------------------------------------------|
| 2  | FM 75 $\Omega$ Coaxial Jack                                  | Connect the FM antenna.                                                                                                                                                                                                      |
| 3  | TX CARD CONNECTION (WIRELESS)                                | The TX card enables communication between the main unit and the optional wireless receiver amplifier.                                                                                                                        |
| 4  | AUX IN JACKS                                                 | Connect to the 2CH analog output of an external device (such as a VCR)                                                                                                                                                       |
| 5  | VIDEO OUTPUT JACK                                            | Connect your TV's Video Input jack (VIDEO IN) to the VIDEO OUT Jack on this unit.                                                                                                                                            |
| 6  | COMPONENT VIDEO OUTPUT JACKS                                 | Connect a TV with Component video inputs to these jacks.                                                                                                                                                                     |
| 7  | HDMI OUT JACK                                                | Use the HDMI cable, connect this HDMI output terminal to the HDMI input terminal on your TV for the best quality picture.                                                                                                    |
| 8  | EXTERNAL DIGITAL OPTICAL INPUT<br>Jacks (optical1, optical2) | Use this to connect external equipment capable of digital output.                                                                                                                                                            |
| 9  | LAN TERMINAL                                                 | Can be used for connection to BD-LIVE, Blockbuster, Netflix, Pandora and YouTube. It can be also used for firmware upgrades.                                                                                                 |
| 10 | WIRELESS LAN JACK                                            | A USB storage device can be connected here and used as storage when connected to BD-LIVE. It can also be used for firmware upgrades and MP3/JPEG playback, as well as for connecting to BD-Live with a wireless LAN adapter. |
| 11 | 5.1 CHANNEL SPEAKER OUTPUT<br>Connectors                     | Connect the front, center, surround, subwoofer speakers.                                                                                                                                                                     |
| 12 | COOLING FAN                                                  | The fan always revolves when the power is on. Ensure a minimum of 4 inches of clear space on all sides of the fan when installing the product.                                                                               |