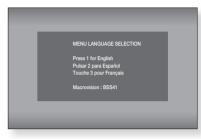

After plugging in the player, the first time you press the **POWER** button, this screen comes up:

If you want to select a language, press a **NUMBER** button. (This screen will only appear when you plug in the player for the first time.) If the language for the startup screen is not set, the settings may change whenever you turn the power on or off. Therefore, make sure that you select the language you want to use. Once you select a menu language, you can change it by pressing the **STOP** (■) button on the front panel of the unit for more than 5 seconds with no disc in the unit. Then the MENU LANGUAGE SELECTION window appears again where you can reset your preferred language.