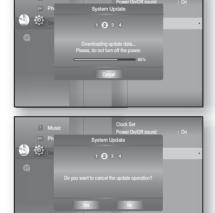

ou want to cancel the upgrade in the process of downloading the upgrade data, press the ENTER button. You will see a confirmation message. Selecting Yes will end the upgrade process, and selecting No will continue the upgrade process.
  - When the system upgrade is done, check the firmware details in the System Upgrade menu.
  - Do not turn off the player during the System Upgrade, as it may cause the player to not work properly.
  - You must use a USB Flash Drive to do software upgrades using the USB Host jack. Other USB devices(ex. MP3 player) are not guaranteed to work.
  - There should be only one firmware upgrade file in USB flash drive for the player to properly perform an upgrade.
  - Oversized USB drives may not be able to be inserted when a LAN or HDMI cable is connected.



🔄 🔅





## SYSTEM INFORMATION

When the firmware upgrade is done, check the firmware details by following the steps below.

- 1. With the unit in Stop mode/No Disc mode, press the **MENU** button.
- 2. Press the ▲▼ ◀ ► buttons to select Setup, then press the ENTER or ► button.
- Press the ▲▼ buttons to select System, then press the ENTER or ► button.
- 4. Press the ▲ ▼ buttons to select System Information, then press the ENTER or ► button.
   You can see detailed information about the current firmware.
- **5.** Press the **ENTER** button to select **OK**. System Setup menu will be displayed.







## FIRMWARE UPGRADE NOTIFICATION

This popup menu appears when a newer firmware version is available from SAMSUNG's update server than what is currently on the Blu-ray Home Theater.

- Yes : Select