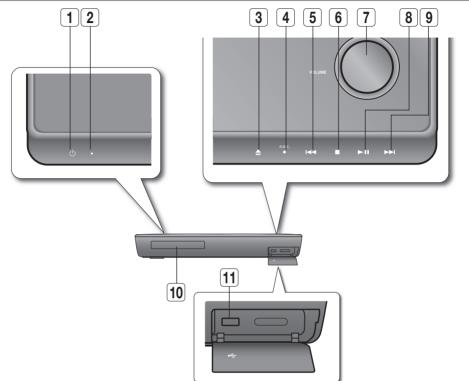

## **FRONT PANEL**

| 1  | POWER BUTTON                         | Turns the Blu-ray Home Theater on and off.                                                                                                                 |
|----|--------------------------------------|------------------------------------------------------------------------------------------------------------------------------------------------------------|
| 2  | STANDBY INDICATOR                    | When the unit is first plugged in, this indicator lights.                                                                                                  |
| 3  | OPEN/CLOSE BUTTON                    | Opens and closes the disc tray.                                                                                                                            |
| 4  | FUNCTION BUTTON                      | The mode switches as follows :<br>BD/DVD $\rightarrow$ D.IN 1 $\rightarrow$ D.IN 2 $\rightarrow$ AUX $\rightarrow$ FM.                                     |
| 5  | TUNING DOWN &<br>Skip ( Ima ) Button | Goes back to the previous title/chapter/track.<br>Tunes down the FM frequency band.                                                                        |
| 6  | STOP BUTTON                          | Stops disc playback.                                                                                                                                       |
| 7  | Volume Control BUTTON                | Volume adjustment.                                                                                                                                         |
| 8  | PLAY/PAUSE BUTTON                    | Plays a disc or pauses playback.                                                                                                                           |
| 9  | TUNING UP &<br>Skip( 🗪 ) Button      | Goes to the next title/chapter/track.<br>Tunes up the FM frequency band.                                                                                   |
| 10 | DISC TRAY                            | Opens to accept a disc.                                                                                                                                    |
| 11 | USB HOST                             | A USB storage device can be connected here and used as storage when connected to BD-LIVE. It can also be used for firmware upgrades and MP3/JPEG playback. |