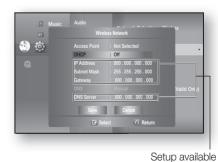

You can connect to network with a Wireless IP sharer. See page 52 for Wireless Network Setup.

This unit is compatible with only Samsung Wireless LAN Adapter. (not supplied) (Model name: WIS09ABGN).

- The Samsung Wireless LAN Adapter is sold separately.
- Contact a Samsung Electronics agent or service center for purchasing.
- You must use a wireless IP sharer that supports IEEE 802.11 a/b/g/n. (n is recommended for stable operation of the wireless network.)
- Wireless LAN, in its nature, may cause interference, depending on the use condition (AP performance, distance, obstacle, interference by other radio devices, etc).
- Set the wireless IP sharer to Infrastructure mode. Ad-hoc mode is not supported.
- When applying the security key for the AP (wireless IP sharer), only the following is supported.

1) Authentication Mode : WEP, WPAPSK, WPA2PSK

2) Encryption Type : WEP, TKIP, AES

ENG