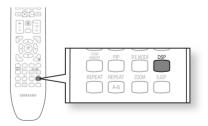

#### **DSP(Smart Sound) Function**

This will regulate and stabilize the volume level against a drastic volume change when changing channels or during a scene transition.

Press the **DSP** button.

• Each time the button is pressed, the selection changes as follows:

S.SOUND ON → S.SOUND OFF