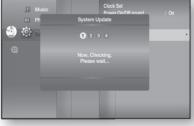

#### SETTING THE CLOCK

#### Choose your time zone

- 1. With the unit in Stop mode, press the MENU button.
- Press the ▲▼ ◄► buttons to select Setup, then press the ENTER or ► button.
- Press the ▲▼ buttons to select System, then press the ENTER or ► button.
- Press the ▲▼ buttons to select Time Zone, then press the ENTER or ► button.
- 5. Use the ◀ ► button to place the cursor to the appropriate time zone for your area and press the ENTER button.