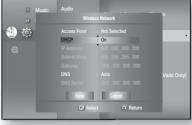

You can connect to network with a Wireless IP sharer. See page 52 for Wireless Network Setup.

This unit is compatible with only Samsung Wireless LAN Adapter. (not supplied) (Model name: WIS09ABGN).

- The Samsung Wireless LAN Adapter is sold separately.
- Contact a Samsung Electronics agent or service center for purchasing.
- You must use a wireless IP sharer that supports IEEE 802.11 a/b/g/n. (n is recommended for stable operation of the wireless network.)
- Wireless LAN, in its nature, may cause interference, depending on the use condition (AP performance, distance, obstacle, interference by other radio devices, etc).
- Set the wireless IP sharer to Infrastructure mode. Ad-hoc mode is not supported.
- When applying the security key for the AP (wireless IP sharer), only the following is supported.

1) Authentication Mode : WEP, WPAPSK, WPA2PSK

2) Encryption Type : WEP, TKIP, AES

ENG