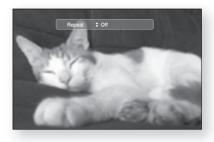

title) will be played back.

#### Using the Popup Menu

- 1. During playback, press the **POPUP MENU** button on the remote control.
- 2. Press the ▲▼ ◀ ► buttons or ENTER button to select the desired menu.
  - The Popup menu setup options may vary from disc to disc.





ENG

Depending on the disc, the Popup Menu may not be available.

# Watching a movie

### **REPEAT PLAY**

Repeat the current chapter or title.

#### Repeat playback

- 1. During playback, press the **REPEAT** button on the remote control. Repeat screen appears.
- **2.** Press the  $\blacktriangle$   $\blacktriangledown$  buttons to select **Chapter** or **Title**.
  - Blu-ray Disc/DVD repeats play by chapter or title.
- To return to normal play, press the REPEAT button again, then press the ▲ ▼ buttons to select Off.





Depending on the disc, the Repeat function may not be available.

#### Using the A-B Repeat function

- O
   O
   O
   O
   O

   BDARM
   DO AR
   DVD-WIDED
   DVD-RW
   DVD-RW
- 1. Press the **REPEAT A-B** button on the remote control during playback.
- **2.** Press the **REPEAT A-B** button at the point where you want repeat play to start (A).
- **3.** Press the **REPEAT A-B** button at the point where you want repeat play to stop (B).
- 4. To return to normal play, press the **REPEAT A-B** button again.



Point B cannot be set until 5 seconds of playback has elapsed from point A.

## SELECTING THE AUDIO LANGUAGE

You can select a desired audio language quickly and easily with the AUDIO button.

#### Using the AUDIO button

- 1. Press the **AUDIO** button during playback. The Audio c