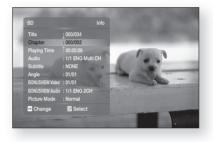

s if you plan to upgrade later.

| - | System Update |
|---|---------------|
|   |               |
|   | Yes No        |
|   |               |

# Watching a movie

## USING THE DISPLAY FUNCTION

- 1. During playback, press the **INFO** button on the remote control.
  - If the Blu-ray Disc has the PIP feature, press the INFO button in the PIP section to display PIP-related information.
- **2.** Press the  $\blacktriangle$   $\lor$  buttons to select the desired item.
- Press the → buttons to make the desired setup change and then press the ENTER button.
  - You may use the number buttons of the remote control to directly access a title, chapter or to start the playback from a desired time.
- 4. To make the screen disappear, press the INFO button again.





<INFO menu for the PIP section>



- J = If you are playing contents from the info menu, some functions may not be enabled depending on the disc.
  - Title : To access the desired title when there is more than one in the disc. For example, if there is more than one movie on a Blu-ray Disc/DVD, each movie will be identified as a Title.
  - Chapter: Most Blu-ray Disc/DVD discs are recorded in chapters so that you can quickly find a specific chapter.
  - Audio : Refers to the film's soundtrack language. A Blu-ray Disc can contain up to 32 audio languages and a DVD up to 8.
  - Playing Time : Allows playback of the film from a desired time. You must enter the starting time as a reference. The time search function does not operate on some discs.
  - Subtitle : Refers to the subtitle languages available in the disc. You will be