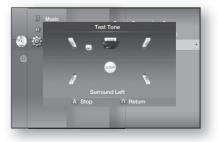

#### Setting the Test Tone

Use the Test Tone feature to check the speaker connections.

- 1. With the unit in Stop mode, press the **MENU** button.
- 2. Press the ▲▼ ◀ ► buttons to select Setup, then press the ENTER or ► button.
- Press the ▲▼ buttons to select Audio, then press the ENTER or ► button.
  - Audio setup menu will be displayed.
- Press the ▲▼ buttons to select Test Tone, then press the ENTER or ► button.
- 5. Press the RED(A) button
  - A test tone will be sent to L → C → R → SR → SL → LFE in order so you can make sure the speakers are set up correctly.
- 6. To end the test tone, press the RED (A) button again.
- Press the **RETURN** button to return to the previous menu.
  - When playing a BD/DVD or CD, this will work only in Stop mode.
  - Use this function to check that each speaker is correctly connected and that there is no problem.
  - When HDMI AUDIO is on (audio is produced through TV speakers), the TEST TONE function is not available.