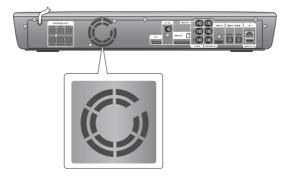

## **Cooling Fan**

The cooling fan supplies cool air to the unit to prevent overheating. Please observe the following cautions for your safety.

- Make sure the unit is well-ventilated. If the unit has poor ventilation, the temperature inside the unit may rise and may damage it.
- Do not obstruct the cooling fan or ventilation holes. (If the cooling fan or ventilation holes are covered with a newspaper or cloth, heat may build up inside the unit and fire may result.)