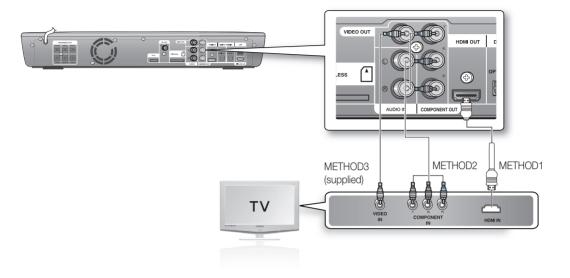

# CONNECTING THE VIDEO OUT TO YOUR TV

Choose one of the three methods for connecting to a TV.

## METHOD 1 : HDMI (BEST)

Connect the HDMI cable (not supplied) from the HDMI OUT jack on the back of the Blu-ray Home Theater to the HDMI IN jack on your TV.

- Depending on your TV, certain HDMI output resolutions may not work.
  - If an HDMI cable is connected from the player to a TV, the Blu-ray Home Theater's output is set to HDMI automatically within 10 seconds.
  - If you are using the Anynet + feature (see page 46) and Component and HDMI are both connected, HDMI mode is automatically selected.
  - When you connect the player to the TV using the HDMI cable for the first time or to a new TV, the HDMI output resolution will automatically be set to the highest provided by the TV.
  - If you connect a Samsung TV to the Blu-ray Home Theater using an HDMI cable, the player can be easily operated using the TV remote control. (This is only available with Samsung TVs that support the Anynet+ feature.) (See page 46)
  - If the HDMI cable is connected or removed during playback of a CD-DA, MP3 or JPEG file, the player will stop playing.
  - After making the video connection, set the Video input source on your TV to match the corresponding Video output (HDMI, Component or Composite) on your Blu-ray Home Theater. See your TV owner's manual for more information on how to select the TV's Video Input source.
  - If you have set the remote control to operate your TV, press the SOURCE button on the remote control and select HDMI as the external source of the TV.

## METHOD 2 : Component Video (BETTER)

If your television is equipped with Component Video inputs, connect a Component video cable (not supplied) from the Component Video Output (Pr, Pb and Y) Jacks on the back of the Blu-ray Home Theater to the Component Video Input Jacks on your TV.

### METHOD 3 : Composite Video (GOOD)

Connect the supplied Video cable from the VIDEO OUT jack on the back of the Blu-ray Home Theater to the VIDEO IN jack on your TV.

- The VIDEO source is always output in 480i resolution regardless of the resolution set in the SETUP menu. (See page 44)
  - After making the video connection, set the Video input source on your TV to match the corresponding Video output (HDMI, Component or Composite) on your Blu-ray Home Theater. See your TV owner's manual for more information on how to select the TV's Video Input source.
  - If you have set the remote control to operate your TV, press the SOURCE button on the remote control and select VIDEO as the external source of the TV.
  - Do not connect the unit through a VCR. Video signals fed through VCRs may be affected by copyright protection systems and the picture will be distorted on the television.