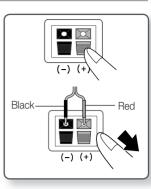

## **Connecting The Speakers**

- 1. Press down the terminal tab on the back of the speaker.
- 2. Insert the black wire into the black terminal (–) and the red wire into the red (+) terminal, and then release the tab.
- **3.** Connect the connecting plugs to the back of the Blu-ray Home Theater by matching the colors of the speaker plugs to the speaker jacks.