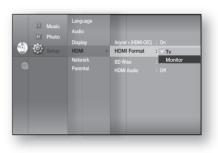

## METHOD 1 : HDMI (BEST)

Connect the HDMI cable (not supplied) from the HDMI OUT jack on the back of the Blu-ray Home Theater to the HDMI IN jack on your TV.

- Depending on your TV, certain HDMI output resolutions may not work.
  - If an HDMI cable is connected from the player to a TV, the Blu-ray Home Theater's output is set to HDMI automatically within 10 seconds.
  - If you are using the Anynet + feature (see page 46) and Component and HDMI are both connected, HDMI mode is automatically selected.
  - When you connect the player to the TV using the HDMI cable for the first time or to a new TV, the HDMI output resolution will automatically be set to the highest provided by the TV.
  - If you connect a Samsung TV to the Blu-ray Home Theater using an HDMI cable, the player can be easily operated using the TV remote control. (This is only available with Samsung TVs that support the Anynet+ feature.) (See page 46)
  - If the HDMI cable is connected or removed during playback of a CD-DA, MP3 or JPEG file, the player will stop playing.
  - After making the video connection, set the Video input source on your TV to match the corresponding Video output (HDMI, Component or Composite) on your Blu-ray Home Theater. See your TV owner's manual for more information on how to select the TV's Video Input source.
  - If you have set the remote control to operate your TV, press the SOURCE button on the remote control and select HDMI as the external source of the TV.

## **HDMI** Auto Detection Function

The player's video output will automatically change to HDMI mode when connecting an HDMI cable while power is on. For possible HDMI resolutions, see page 43.

#### • HDMI (High Definition Multimedia Interface)

HDMI is an interface that enables the digital transmission of video and audio data with just a single connector. Using HDMI, the Blu-ray Home Theater transmits a digital video and audio signal and displays a vivid picture on a TV having an HDMI input jack.

#### • What is Anynet+?

- Anynet+ is a convenient function that offers linked operation of this unit through Samsung TVs with the Anynet+ feature.
- If your Samsung TV has an Anynet+ logo, then it supports the Anynet+ function.
- If you turn on the player and insert a disc, the player will start playing the disc, and the TV will turn on automatically and switch to HDMI mode.
- If you turn on the player and press the **PLAY** button with a disc already inserted, the TV will immediately turn on and switch to HDMI mode.

#### • What is BD Wise?

BD Wise is Samsung's latest inter-connectivity feature.

- When you connect Samsung products with BD-Wise to each other via HDMI, the optimum resolution will be set automatically.