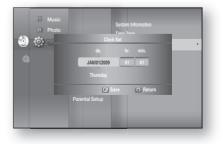

#### Set the clock

To setup, follow steps 1 through 3 above.

 Press the ▲▼ buttons to select Clock Set, then press the ENTER or ► button.

5. Press the < ► buttons to move to "da."(date), "hr" (hour), "min" (minute) and "am/pm". Set the date and time by pressing the ▲ ▼ buttons, then press the ENTER button.</li>