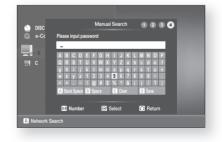

mbols.

- You can search up to 4 PCs connected to the network to play content over.
- You may experience connection problems depending on your PC environment.
   If you encounter a problem with "Auto Mode", please try to "Manual Mode".
- If a conflict occurs between Windows XP simple file sharing and the PC streaming function of the Blu-ray Home Theater, please disable the simple file sharing.
  - For more detailed information, visit the Samsung website and download the "Setting the shared folder" manual from the Download center.
- If you experience PC streaming function problems when using a shared folder on the desktop of windows vista, visit the operating system's technical support site to change a setting or change the directory.





🖸 Returr

Select

Number

A N

lect Folde

DISC





**USING THE E-CONTENTS** 

# Using the e-contents

With this Blu-ray Home Theater, you can use the e-Contents service (YouTube, for example) via the network. After performing the network connection (see pages 30~31), check the network setup (see pages 51~55).

According to company policy, the specifications are subject to change.

e-Content video playback may pause, stop or buffer, depending on your broadband speed.

## USING BLOCKBUSTER

M

This Blu-ray Home Theater enables you to use the following services provided by Blockbuster.

- 1. With the unit in Stop mode/No Disc mode, press the RED(A) button.
  - Movies : Display movies.
  - **TV Shows** : Display TV Shows.
  - Find : Search for a desired movie or TV show by entering it manually.
  - My Library : Display a title that you bough