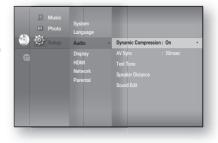

#### **Dynamic Compression**

This is only active when a Dolby Digital signal is detected.

- On : When Movie soundtracks are played at low volume or from smaller speakers, the system can apply appropriate compression to make low-level content more intelligible and prevent dramatic passages from getting too loud.
- Off : You can enjoy the movie with the standard Dynamic Range.

#### AV Sync

Video may look slower than the audio when the player is connected to a digital TV. If this occurs, adjust the audio delay time to match the video.

• You can set the audio delay time between 0 ms and 300 ms. Set it to the optimal status.

#### Setting the Test Tone

Use the Test Tone feature to check the speaker connections.

- 1. With the unit in Stop mode, press the **MENU** button.
- 2. Press the ▲▼ ◀ ► buttons to select Setup, then press the ENTER or ► button.
- Press the ▲▼ buttons to select Audio, then press the ENTER or ► button.
  - Audio setup menu will be displayed.
- Press the ▲▼ buttons to select Test Tone, then press the ENTER or ► button.
- 5. Press the RED(A) button
  - A test tone will be sent to L → C → R → SR → SL → LFE in order so you can make sure the speakers are set up correctly.
- 6. To end the test tone, press the RED (A) button again.
- Press the **RETURN** button to return to the previous menu.
  - When playing a BD/DVD or CD, this will work only in Stop mode.
  - Use this function to check that each speaker is correctly connected and that there is no problem.
  - When HDMI AUDIO is on (audio is produced through TV speakers), the TEST TONE function is not available.