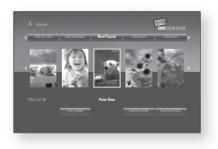

#### BLOCKBUSTER

This Blue-ray Home Theater enables you to enjoy movies on-demand provided by Blockbuster through a network connection.