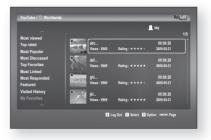

#### YouTube

This Blue-ray Home Theater enables you to enjoy videos on-demand provided by YouTube through a network connection.

HD Video