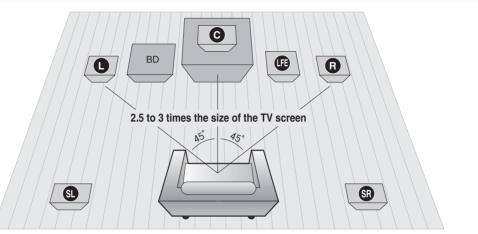

#### Selecting the Listening Position

The listening position should be located about 2.5 to 3 times the distance of the TV's screen size away from the TV. Example : For 32" TVs 6~8feet (2~2.4m) For 55" TVs 11~13feet (3.5~4m))

### Front Speakers

Place these speakers in front of your listening position, facing inwards (about 45°) toward you.

Place the speakers so that their tweeters will be at the same height as your ear.

Align the front face of the front speakers with the front face of the center speaker or place them slightly in front of the center speakers.

### Center Speaker **C**

It is best to install it at the same height as the front speakers. You can also install it directly over or under the TV.

### Surround Speakers (1) (8)

Place these speakers to the side of your listening position. If there isn't enough room, place these speakers so they face each other. Place them about 2 to 3 feet (60 to 90cm) above your ear, facing slightly downward.

### Subwoofer III

The position of the subwoofer is not so critical. Place it anywhere you like.