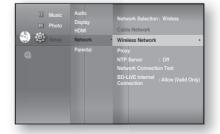

You can connect to network with a Wireless IP sharer. See page 52 for Wireless Network Setup.

This unit is compatible with only Samsung Wireless LAN Adapter. (not supplied) (Model name: WIS09ABGN).

- The Samsung Wireless LAN Adapter is sold separately.
- Contact a Samsung Electronics agent or service center for purchasing.
- You must use a wireless IP sharer that supports IEEE 802.11 a/b/g/n. (n is recommended for stable operation of the wireless network.)
- Wireless LAN, in its nature, may cause interference, depending on the use condition (AP performance, distance, obstacle, interference by other radio devices, etc).
- Set the wireless IP sharer to Infrastructure mode. Ad-hoc mode is not supported.
- When applying the security key for the AP (wireless IP sharer), only the following is supported.

1) Authentication Mode : WEP, WPAPSK, WPA2PSK

2) Encryption Type : WEP, TKIP, AES

ENG