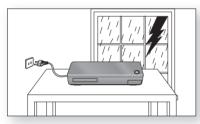

During thunderstorms, disconnect the AC main plug from the wall outlet. Voltage peaks due to lightning could damage the unit.

Protect the player from moisture (i.e. vases), and excess heat (e.g.fireplace) or equipment creating strong magnetic or electric fields (i.e.speakers...). Disconnect the power cable from the AC supply if the player malfunctions. Your player is not intended for industrial use. Use of this product is for personal use only.