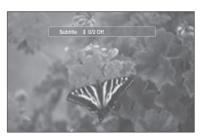

cs may allow you to select either the multi-channel LPCM or Dolby Digital audio soundtrack in English.
  - Information about the primary / secondary mode will be also displayed if the Blu-ray Disc has a PIP section.
    - Use the  $\blacktriangleleft$  **>** button to switch between primary and secondary audio modes.
  - The < ▶ indicator will not be displayed on the screen if the PIP section does not contain any PIP audio settings.

#### SELECTING THE SUBTITLE LANGUAGE

You can select a desired subtitle quickly and easily with the SUBTITLE button.

#### Using the SUBTITLE button

- 1. Press the **SUBTITLE** button. The subtitle changes when the button is pressed repeatedly. The subtitle languages are represented by abbreviations.
- 2. To remove the Subtitle bar, press the RETURN button.







# Watching a movie

### SELECTING THE SUBTITLE LANGUAGE

#### Using the INFO button

- 1. During playback, press the INFO button on the remote control.
- 2. Press the  $\blacktriangle \lor$  buttons to select Subtitle.
- 3. Press the ◀ ► buttons on the remote control to select the desired subtitle language.
- Depending on the Blu-ray Disc / DVD, you may be able to change the desired subtitle in the Disc Menu. Press the DISC MENU button
  - This function depends on what subtitles are encoded on the disc and may not be available on all Blu-ray Discs/DVDs.
  - A Blu-ray Disc can contain up to 255 subtitle languages and a DVD up to 32.
  - Information about the primary / secondary mode will be also displayed if the Blu-ray Disc has a PIP section.
  - This function changes both the primar