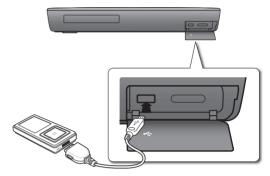

## **CONNECTING AN iPod**

You can enjoy music, video files from an iPod through the main unit. For iPod operation with this Blu-ray home theater, see pages 27 and 76 ~ 78.

- **1.** Connect the iPod Dock to the iPod Jack on the rear side of the main unit.
- 2. Place the iPod in the dock.
  - "iPod Connected" message appears on the TV screen.

- You must have the VIDEO output connected to your TV to view iPod video (See page 25).
  - As the cable ports are close together, be sure to remove the USB memory drive before disconnecting the ipod docking cable.
  - Adjust the volume to a moderate level before you connect your iPod and Blu-ray home theater.
  - When the unit is powered on and you connect an iPod, the unit will charge your iPod's battery.
  - Make sure to connect the dock connector so that the label "SAMSUNG" faces upward.
  - "Made for iPod" means that an electronic accessory has been designed to connect specifically to iPod and has been certified by the developer to meet Apple performance standards.