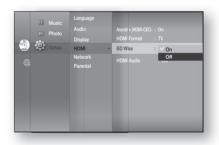

#### • What is BD Wise?

BD Wise is Samsung's latest inter-connectivity feature.

- When you connect Samsung products with BD-Wise to each other via HDMI, the optimum resolution will be set automatically.

#### Setting the Test Tone

Use the Test Tone feature to check the speaker connections.

- 1. With the unit in Stop mode, press the **MENU** button.
- 2. Press the ▲▼ ◀ ► buttons to select Setup, then press the ENTER or ► button.
- Press the ▲▼ buttons to select Audio, then press the ENTER or ► button.
  - Audio setup menu will be displayed.
- Press the ▲▼ buttons to select Test Tone, then press the ENTER or ► button.
- 5. Press the RED(A) button
  - A test tone will be sent to L → C → R → SR → SL → LFE in order so you can make sure the speakers are set up correctly.
- 6. To end the test tone, press the RED (A) button again.
- Press the **RETURN** button to return to the previous menu.
  - When playing a BD/DVD or CD, this will work only in Stop mode.
  - Use this function to check that each speaker is correctly connected and that there is no problem.
  - When HDMI AUDIO is on (audio is produced through TV speakers), the TEST TONE function is not available.