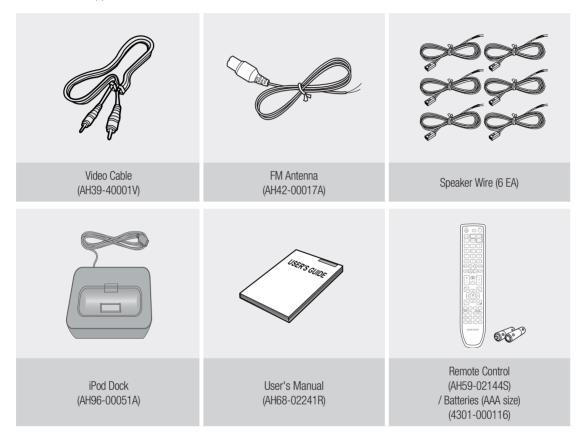

facturer.

#### BLOCKBUSTER

This Blue-ray Home Theater enables you to enjoy movies on-demand provided by Blockbuster through a network connection.

#### NETFLIX

This Blu-ray Home Theater enables you to enjoy movies on-demand provided by Netflix through a network connection.

#### PANDORA

This Blu-ray Home Theater enables you to enjoy Internet Radio provided by Pandora through a network connection.

© 2005-2009 Pandora Media, Inc., All Rights Reserved Pandora and the Music Genome Project are registered trademarks of Pandora Media, Inc.

#### YouTube

This Blue-ray Home Theater enables you to enjoy videos on-demand provided by YouTube through a network connection.



HD Video



# Key features of your new Blu-ray Home Theater

# WHAT'S INCLUDED

Check for the supplied accessories below.



# Satety information

## SAFETY WARNINGS

TO REDUCE THE RISK OF ELECTRIC SHOCK, DO NOT REMOVE THE COVERIOR BACKI. NO USER-SERVICEABLE PARTS ARE INSIDE. REFER SERVICING TO QUALIFIED SERVICE PERSONNEL.

|                                                                                                                               | CAUTION<br>RISK OF ELECTRIC SHOCK<br>DO NOT OPEN                                                                                                                           |                                                                                                                                    |
|-------------------------------------------------------------------------------------------------------------------------------|--------------------------------