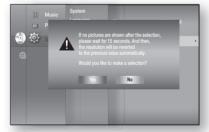

42

Movies are usually filmed at 24 frames per second. Some Blu-ray Discs have the capability of playing back at this frame rate. Setting the Movie Frame (24Fs) feature to ON allows you to adjust the Blu-ray Home Theater's HDMI output to 24 frames per second for improved picture quality.

You can enjoy the Movie Frame (24Fs) feature only on a TV supporting this frame rate.

This menu can only be selected in 1080i or 1080p HDMI output resolution modes.

Depending on the disc, two types of frame rates may be included: Movie material (24 frame) and Video material (30

frame). When the setting switches between Movie (24 frame) and Video (30 frame), the screen may blink for a few seconds.