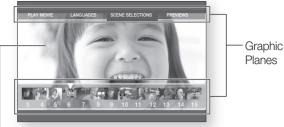

You can use a Blu-ray Disc supporting BD-LIVE through network connection to enjoy various contents provided by the disc manufacturer.

#### BLOCKBUSTER

This Blue-ray Home Theater enables you to enjoy movies on-demand provided by Blockbuster through a network connection.

#### NETFLIX

This Blu-ray Home Theater enables you to enjoy movies on-demand provided by Netflix through a network connection.

#### PANDORA

This Blu-ray Home Theater enables you to enjoy Internet Radio provided by Pandora through a network connection.

© 2005-2009 Pandora Media, Inc., All Rights Reserved Pandora and the Music Genome Project are registered trademarks of Pandora Media, Inc.

#### YouTube

This Blue-ray Home Theater enables you to enjoy videos on-demand provided by YouTube through a network connection.



HD Video



# Key features of your new Blu-ray Home Theater

# WHAT'S INCLUDED

Check for the supplied accessories below.



# Satety information

## SAFETY WARNINGS

TO REDUCE THE RISK OF ELECTRIC SHOCK, DO NOT REMOVE THE COVERIOR BACKI. NO USER-SERVICEABLE PARTS ARE INSIDE. REFER SERVICING TO QUALIFIED SERVICE PERSONNEL.

|                                                                                                                               | CAUTION<br>RISK OF ELECTRIC SHOCK<br>DO NOT OPEN                                                                                                                           |                                                                                                                                    |
|-----------------------------------