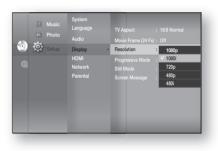

## SETTING UP THE DISPLAY OPTIONS

This function allows you to setup the TV screen settings. This function depends on the disc or TV type. It may not work with some discs or TVs.

- 1. With the unit in Stop mode, press the **MENU** button.
- 2. Press the ▲▼ ◀ ► buttons to select Setup, then press the ENTER or ► button.
- Press the ▲▼ buttons to select **Display**, then press the ENTER or ► button.
   Video setup menu will be displayed.
- Press the ▲▼ buttons to select the desired display option from the options on the following pages.
- 5. Press the ▲ ▼ buttons to select the desired sub-menu item from a video display option, then press the ENTER button.
- 6. Each video option is described in detail below.

Press the RETURN or ◄ button to return to the previous menu. Press the MENU button to exit the menu.

ð TV/Ac 16-0 M