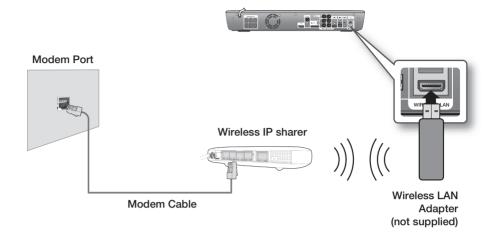

# CONNECTING TO THE NETWORK

To access network service or upgrade the current firmware, you must make one of the following connections. By connecting to a network, you can access the BD-LIVE, Blockbuster, Netflix, Pandora, YouTube services, PC streaming and Software upgrades from Samsung's update server. We recommend you use an AP or router for the network. If you don't have one, you'll need two network providing services to use the PC streaming function.

## Case 1 : Connecting a Direct LAN Cable to your Modem

1. Using the Direct LAN Cable (UTP cable, not supplied), connect the LAN terminal of the Blu-ray Disc Player to the LAN terminal of your modem.

To use the PC streaming function (see pages 79~80), please make a network between your PC and router.

You can connect to network with a Wireless IP sharer. See page 52 for Wireless Network Setup.

This unit is compatible with only Samsung Wireless LAN Adapter. (not supplied) (Model name: WIS09ABGN).

- The Samsung Wireless LAN Adapter is sold separately.
- Contact a Samsung Electronics agent or service center for purchasing.
- You must use a wireless IP sharer that supports IEEE 802.11 a/b/g/n. (n is recommended for stable operation of the wireless network.)
- Wireless LAN, in its nature, may cause interference, depending on the use condition (AP performance, distance, obstacle, interference by other radio devices, etc).
- Set the wireless IP sharer to Infrastructure mode. Ad-hoc mode is not supported.
- When applying the security key for the AP (wireless IP sharer), only the following is supported.

1) Authentication Mode : WEP, WPAPSK, WPA2PSK

2) Encryption Type : WEP, TKIP, AES

ENG