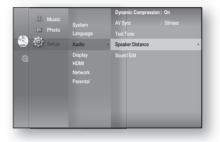

#### Setting the Speaker Distance

If the speakers cannot be placed at equal distances from the listening position, you can adjust the delay time of the audio signals from the front, subwoofer, center, surround speakers.

- 1. With the unit in Stop mode, press the MENU button.
- Press the ▲▼ ◄► buttons to select Setup, then press the ENTER or ► button.
- Press the ▲▼ buttons to select Audio, then press the ENTER or ► button.
  - Audio setup menu will be displayed.
- Press the ▲▼ buttons to select Speaker Distance, then press the ENTER or ► button.
- Press the ▲▼ buttons to select the desired Speaker, then press the ◀► buttons to set the Speaker Distance.
  - You can set the Speaker Distance between 1ft(0.3m) and 30ft(9m).
- 6. When done, use the ▲▼ ◀► buttons to select Save, then press the ENTER button.

If you don't want to save your settings, use the ▲▼◀► buttons to select **Cancel**, then press the **ENTER** button.

Press the **RETURN** button to return to the previous menu.