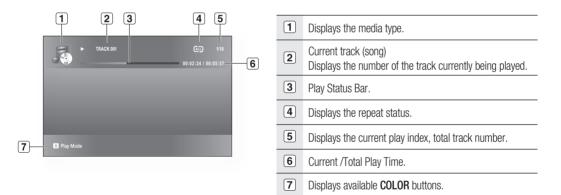

the REPEAT or RED(A) button repeatedly to return to normal playback.

## PLAYING AN AUDIO CD(CD-DA)/MP3

- 1. Insert an Audio CD(CD-DA) or an MP3 Disc into the disc tray.
  - For an Audio CD, the first track will be played automatically.
  - For an MP3 disc, press the ▲▼◀► buttons to select Music, then press the ENTER button. (You can listen to mp3 files using a USB storage device)
- 2. To move to the Music List, press the STOP or RETURN button.

The Music List screen is displayed on your TV.

3. Press the ▲▼ buttons to select the track you want to play, then press the ENTER button.



ENG

# Nutrice • TRACK 001 00:04:08 • IPhoto TRACK 002 0:003:17 Setup TRACK 004 00:03:36 TRACK 005 0:003:37 TRACK 005 0:003:36 TRACK 005 0:003:50 TRACK 007 0:03:54

#### Audio CD(CD-DA)/MP3 Screen Elements



# Listening to music

#### Playlist

You can create a playlist with up to 99 tracks.

- 1. Insert an Audio CD(CD-DA) or an MP3 Disc into the disc tray.
  - For an Audio CD, the first track will be played automatically.
  - For an MP3 disc, press the ▲▼◀► buttons to select Music, then press the ENTER button. (You can listen to mp3 files using a USB storage device)
- 2. To move to the Music List, press the **GREEN(B)** or **RETURN** button.

The Music List screen is displayed.

- 3. Press the GREEN(B) button to go to the Playlist.
- Press the ▲▼ buttons to select a track, then press the ENTER button to add it to the Playlist. Repeat this procedure to add additional tracks.
- 5. If there is an undesired track in the playlist, press the
   ▲ ▼ button to select that track, and then press the