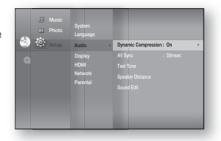

AUDIO SETUF

# Audio setup

## SETTING UP THE SPEAKER OPTIONS

#### Setting the Speaker Distance

If the speakers cannot be placed at equal distances from the listening position, you can adjust the delay time of the audio signals from the front, subwoofer, center, surround speakers.

#### Setting the Sound Edit

You can adjust the balance and level for each speaker.

- **1.** With the unit in Stop mode, press the **MENU** button.
- Press the ▲▼ ◄► buttons to select Setup, then press the ENTER or ► button.
- Press the ▲▼ buttons to select Audio, then press the ENTER or ► button.
  - Audio setup menu will be displayed.

#### Setting the Sound Edit

- Press the ▲▼ buttons to select Sound Edit, then press the ENTER or ► button.
- Press the ▲▼ buttons to select the desired Speaker, then press the ◀► button to adjust the settings.
- When done, use the ▲▼ ◄► buttons to select Save, then press the ENTER button.
   If you don't want to save your settings, use the ▲▼ ◀► buttons to select Cancel, then press the ENTER button.