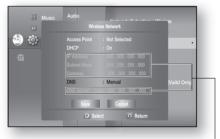

You can connect to network with a Wireless IP sharer. See page 52 for Wireless Network Setup.

This unit is compatible with only Samsung Wireless LAN Adapter. (not supplied) (Model name: WIS09ABGN).

- The Samsung Wireless LAN Adapter is sold separately.
- Contact a Samsung Electronics agent or service center for purchasing.
- You must use a wireless IP sharer that supports IEEE 802.11 a/b/g/n. (n is recommended for stable operation of the wireless network.)
- Wireless LAN, in its nature, may cause interference, depending on the use condition (AP performance, distance, obstacle, interference by other radio devices, etc).
- Set the wireless IP sharer to Infrastructure mode. Ad-hoc mode is not supported.
- When applying the security key for the AP (wireless IP sharer), only the following is supported.

1) Authentication Mode : WEP, WPAPSK, WPA2PSK

2) Encryption Type : WEP, TKIP, AES

ENG