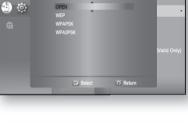

You can connect to network with a Wireless IP sharer. See page 52 for Wireless Network Setup.

This unit is compatible with only Samsung Wireless LAN Adapter. (not supplied) (Model name: WIS09ABGN).

- The Samsung Wireless LAN Adapter is sold separately.
- Contact a Samsung Electronics agent or service center for purchasing.
- You must use a wireless IP sharer that supports IEEE 802.11 a/b/g/n. (n is recommended for stable operation of the wireless network.)
- Wireless LAN, in its nature, may cause interference, depending on the use condition (AP performance, distance, obstacle, interference by other radio devices, etc).
- Set the wireless IP sharer to Infrastructure mode. Ad-hoc mode is not supported.
- When applying the security key for the AP (wireless IP sharer), only the following is supported.

1) Authentication Mode : WEP, WPAPSK, WPA2PSK

2) Encryption Type : WEP, TKIP, AES

ENG