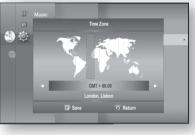

#### Choose your time zone

- 1. With the unit in Stop mode, press the MENU button.
- Press the ▲▼ ◄► buttons to select Setup, then press the ENTER or ► button.
- Press the ▲▼ buttons to select System, then press the ENTER or ► button.
- Press the ▲▼ buttons to select Time Zone, then press the ENTER or ► button.
- 5. Use the ◀ ► button to place the cursor to the appropriate time zone for your area and press the ENTER button.

To set the time automatically, set the NTP server to **0n** (see page 55).