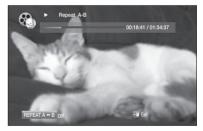

eat screen appears.
- **2.** Press the  $\blacktriangle$   $\blacktriangledown$  buttons to select **Chapter** or **Title**.
  - Blu-ray Disc/DVD repeats play by chapter or title.
- To return to normal play, press the REPEAT button again, then press the ▲ ▼ buttons to select Off.





Depending on the disc, the Repeat function may not be available.

#### Using the A-B Repeat function

- O
   O
   O
   O
   O

   BDARM
   DO AR
   DVD-WIDED
   DVD-RW
   DVD-RW
- 1. Press the **REPEAT A-B** button on the remote control during playback.
- **2.** Press the **REPEAT A-B** button at the point where you want repeat play to start (A).
- **3.** Press the **REPEAT A-B** button at the point where you want repeat play to stop (B).
- 4. To return to normal play, press the **REPEAT A-B** button again.



Point B cannot be set until 5 seconds of playback has elapsed from point A.

## SELECTING THE AUDIO LANGUAGE

You can select a desired audio language quickly and easily with the AUDIO button.

#### Using the AUDIO button

- 1. Press the **AUDIO** button during playback. The Audio changes when the button is pressed repeatedly.
  - The audio languages are represented by abbreviations.
- 2. To remove the Audio bar, press the RETURN button.

#### Using the INFO button

- 1. During playback, press the INFO button on the remote control.
- 2. Press the  $\blacktriangle \blacksquare$  buttons to select Audio language.
- 3. Press the  $\blacktriangleleft$  > buttons on the remote control to select the desired audio language.
- This function depends on what audio languages are encoded on the disc