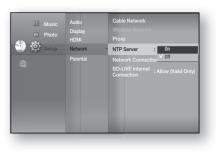

To set the time automatically, set the NTP server to **0n** (see page 55).

# CONNECTING TO THE NETWORK

To access network service or upgrade the current firmware, you must make one of the following connections. By connecting to a network, you can access the BD-LIVE, Blockbuster, Netflix, Pandora, YouTube services, PC streaming and Software upgrades from Samsung's update server. We recommend you use an AP or router for the network. If you don't have one, you'll need two network providing services to use the PC streaming function.

You can connect to network with a Wireless IP sharer. See page 52 for Wireless Network Setup.

This unit is compatible with only Samsung Wireless LAN Adapter. (not supplied) (Model name: WIS09ABGN).

- The Samsung Wireless LAN Adapter is sold separately.
- Contact a Samsung Electronics agent or service center for purchasing.
- You must use a wireless IP sharer that supports IEEE 802.11 a/b/g/n. (n is recommended for stable operation of the wireless network.)
- Wireless LAN, in its nature, may cause interference, depending on the use condition (AP performance, distance, obstacle, interference by other radio devices, etc).
- Set the wireless IP sharer to Infrastructure mode. Ad-hoc mode is not supported.
- When applying the security key for the AP (wireless IP sharer), only the following is supported.