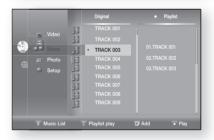

tton. (You can listen to mp3 files using a USB storage device)
- 2. To move to the Music List, press the **GREEN(B)** or **RETURN** button.

The Music List screen is displayed.

- 3. Press the GREEN(B) button to go to the Playlist.
- Press the ▲▼ buttons to select a track, then press the ENTER button to add it to the Playlist. Repeat this procedure to add additional tracks.
- 5. If there is an undesired track in the playlist, press the
   ▲ ▼ button to select that track, and then press the
   ENTER button.
  - The selected track will be deleted.
- Press the YELLOW(C) button to play the selected tracks. When the track is finished, the next track will automatically play.
- 7. To edit the Playlist, press the STOP or RETURN button.
- 8. To go to the Music List, press the RETURN button.









# Viewing a picture

## **VIEWING A PICTURE**

- 1. Insert a JPEG disc into the Disc Slot .
  - The Menu screen is displayed.
- Press the ▲▼ ◄► buttons to select Photo, then press the ENTER button.
  - The Photo List is displayed.
- **3.** Press the  $\blacktriangle \bigtriangledown$  buttons to select a picture.
  - To see the next page, press the SKIP ( 🗩 ) button.
  - To see the previous page, press the SKIP ( Im ) button.

# Music - - - - - - - - - - - - - - - - - - - - - - - - - - - - - - - - - - - - - - - - - - - - - - - - - - - - - - - - - - - - - - - - - - - -

### SLIDE SHOW/SPEED

To setup, follow steps 1 and 2 above.

- 3. Press the BLUE(D) button.
  - The slide show starts.
- When the SlideShow starts, press the BLUE(D) button to adjust the play speed.
  - Each time you press