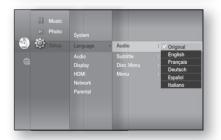

## SETTING UP THE LANGUAGE OPTIONS

Once you set the audio, subtitle, disc menu and player menu language options, they will be applied automatically every time you watch a movie.

If you want to choose a different audio and subtitle language while playing a disc, you can also use the disc menu to make the selection.

- 1. With the unit in Stop mode, press the **MENU** button.
- Press the ▲▼ <> buttons to select Setup, then press the ENTER or > button.
- Press the ▲▼ buttons to select Language, then press the ENTER or ► button. Language setup menu will be displayed.

- Press the ▲▼ buttons to select the desired language option, press the ENTER or ► button.
  - Audio : For the disc audio language.
  - Subtitle : For the disc subtitles.
  - Disc Menu : For the disc menu contained on the disc
  - **Menu** : For the on-screen menu of your Blu-ray Home Theater.
- 5. Press the ▲▼ buttons to select the desired language, then press the ENTER button.
- Press the **RETURN** or  $\triangleleft$  button to return to the previous menu. Press the **MENU** button to exit the menu.
  - The selected language will only appear if it is supported on the disc.