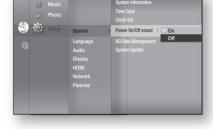

# Setting the Power On / Off Melody Sound

A Melody sound can be set so it is heard each time you turn the player on or off.

- 1. With the unit in Stop mode, press the **MENU** button.
- Press the ▲▼ <> buttons to select Setup, then press the ENTER or > button.
- Press the ▲▼ buttons to select System, then press the ENTER or ► button.
- Press the ▲▼ buttons to select Power On/Off sound, then press the ENTER or ► button.
- Press the ▲▼ buttons to select On or Off, then press the ENTER or ► button.
- 6. Press the **MENU** button to exit the setup menu.