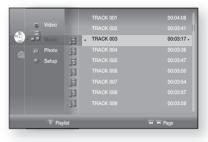

R button. (You can listen to mp3 files using a USB storage device)
- 2. To move to the Music List, press the **GREEN(B)** or **RETURN** button.

The Music List screen is displayed.

- 3. Press the GREEN(B) button to go to the Playlist.
- Press the ▲▼ buttons to select a track, then press the ENTER button to add it to the Playlist. Repeat this procedure to add additional tracks.
- 5. If there is an undesired track in the playlist, press the
   ▲ ▼ button to select that track, and then press the
   ENTER button.
  - The selected track will be deleted.
- Press the YELLOW(C) button to play the selected tracks. When the track is finished, the next track will automatically play.
- 7. To edit the Playlist, press the STOP or RETURN button.
- 8. To go to the Music List, press the RETURN button.









# Viewing a picture

## **VIEWING A PICTURE**

- 1. Insert a JPEG disc into the Disc Slot .
  - The Menu screen is displayed.
- Press the ▲▼ ◄► buttons to select Photo, then press the ENTER button.
  - The Photo List is displayed.
- **3.** Press the  $\blacktriangle \bigtriangledown$  buttons to select a picture.
  - To see the next page, press the SKIP ( 🗩 ) button.
  - To see the previous page, press the SKIP ( Im ) button.

# Music - - - - - - - - - - - - - - - - - - - - - - - - - - - - - - - - - - - - - - - - - - - - - - - - - - - - - - - - - - - - - - - - - - - -

### SLIDE SHOW/SPEED

To setup, follow steps 1 and 2 above.

- 3. Press the BLUE(D) button.
  - The slide show starts.
- When the SlideShow starts, press the BLUE(D) button to adjust the play speed.
  - Each time you p