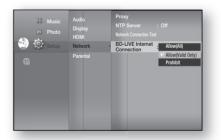

# CONNECTING TO THE NETWORK

To access network service or upgrade the current firmware, you must make one of the following connections. By connecting to a network, you can access the BD-LIVE, Blockbuster, Netflix, Pandora, YouTube services, PC streaming and Software upgrades from Samsung's update server. We recommend you use an AP or router for the network. If you don't have one, you'll need two network providing services to use the PC streaming function.

You can connect to network with a Wireless IP sharer. See page 52 for Wireless Network Setup.

This unit is compatible with only Samsung Wireless LAN Adapter. (not supplied) (Model name: WIS09ABGN).

- The Samsung Wireless LAN Adapter is sold separately.
- Contact a Samsung Electronics agent or service center for purchasing.
- You must use a wireless IP sharer that supports IEEE 802.11 a/b/g/n. (n is recommended for stable operation of the wireless network.)
- Wireless LAN, in its nature, may cause interference, depending on the use condition (AP performance, distance, obstacle, interference by other radio devices, etc).
- Set the wireless IP sharer to Infrastructure mode. Ad-hoc mode is not supported.
- When applying the security key for the AP (wireless IP sharer), only the following is supported.

1) Authentication Mode : WEP, WPAPSK, WPA2PSK

2) Encryption Type : WEP, TKIP, AES

ENG