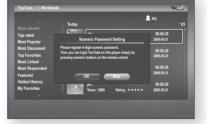

#### YouTube

This Blue-ray Home Theater enables you to enjoy videos on-demand provided by YouTube through a network connection.

HD Video