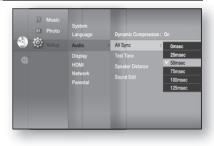

#### Setting the Test Tone

Use the Test Tone feature to check the speaker connections.

- 1. With the unit in Stop mode, press the **MENU** button.
- 2. Press the ▲▼ ◀ ► buttons to select Setup, then press the ENTER or ► button.
- Press the ▲▼ buttons to select Audio, then press the ENTER or ► button.
  - Audio setup menu will be displayed.
- Press the ▲▼ buttons to select Test Tone, then press the ENTER or ► button.
- 5. Press the RED(A) button
  - A test tone will be sent to L → C → R → SR → SL → LFE in order so you can make sure the speakers are set up correctly.
- 6. To end the test tone, press the RED (A) button again.
- Press the **RETURN** button to return to the previous menu.
  - When playing a BD/DVD or CD, this will work only in Stop mode.
  - Use this function to check that each speaker is correctly connected and that there is no problem.
  - When HDMI AUDIO is on (audio is produced through TV speakers), the TEST TONE function is not available.

#### Setting the Speaker Distance

If the speakers cannot be placed at equal distances from the listening position, you can adjust the delay time of the audio signals from the front, subwoofer, center, surround speakers.

#### Setting the Sound Edit

You can adjust the balance and level for each speaker.

- **1.** With the unit in Stop mode, press the **MENU** button.
- Press the ▲▼ ◄► buttons to select Setup, then press the ENTER or ► button.
- Press the ▲▼ buttons to select Audio, then press the ENTER or ► button.
  - Audio setup menu will be displayed.

#### Setting the Sound Edit

- Press the ▲▼ buttons to select Sound Edit, then press the ENTER or ► button.
- Press the ▲▼ buttons to select the desired Speaker, then press the ◀► button to adjust the settings.
- When done, use the ▲▼ ◄► buttons to select Save, then press the ENTER button.
   If you don't want to save your settings, use the ▲▼ ◀► buttons to select Cancel, then press the ENTER button.