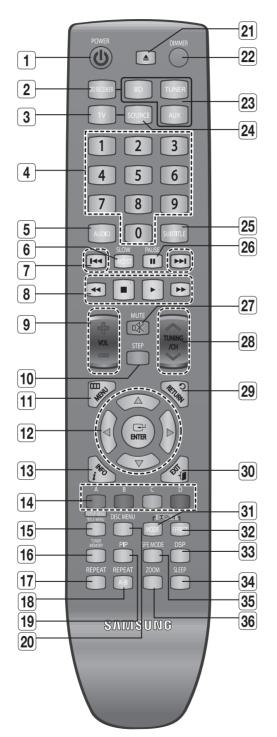

# TOUR OF THE REMOTE CONTROL

| 1  | POWER button                                                                 |   |
|----|------------------------------------------------------------------------------|---|
| 2  | BD RECEIVER button                                                           |   |
| 3  | TV button                                                                    |   |
| 4  | Number (0~9) buttons                                                         |   |
| 5  | AUDIO button                                                                 |   |
| 6  | SLOW, MO/ST button                                                           |   |
| 7  | Tuning Preset/CD Skip buttons                                                |   |
| 8  | <ul> <li>PLAY button</li> <li>STOP button</li> <li>SEARCH buttons</li> </ul> |   |
| 9  | VOLUME button                                                                |   |
| 10 | STEP button                                                                  |   |
| 11 | MENU button                                                                  |   |
| 12 | Cursor/ENTER button                                                          |   |
| 13 | INFO button                                                                  |   |
| 14 | COLOR Buttons : RED(A),<br>GREEN (B), YELLOW(C), BLUE(D)                     |   |
| 15 | POPUP MENU, TITLE MENU button                                                | ( |
| 16 | TUNER MEMORY button                                                          |   |
| 17 | REPEAT button                                                                | ( |
| 18 | REPEAT A-B button                                                            |   |

| 19 | PIP button                |
|----|---------------------------|
| 20 | DISC MENU button          |
| 21 | OPEN/CLOSE button         |
| 22 | DIMMER button             |
| 23 | BD button<br>TUNER button |
| 24 | SOURCE button             |
| 25 | SUBTITLE button           |
| 26 | PAUSE button              |
| 27 | MUTE button               |
| 28 | TUNING/CH button          |
| 29 | RETURN button             |
| 30 | EXIT button               |
| 31 | PL II MODE button         |
| 32 | PL II EFFECT button       |
| 33 | DSP button                |
| 34 | SLEEP button              |
| 35 | SFE MODE button           |
| 36 | ZOOM button               |