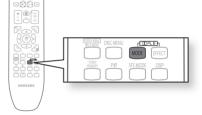

# TOUR OF THE REMOTE CONTROL

| 1  | POWER button                                                                 |   |
|----|------------------------------------------------------------------------------|---|
| 2  | BD RECEIVER button                                                           |   |
| 3  | TV button                                                                    |   |
| 4  | Number (0~9) buttons                                                         |   |
| 5  | AUDIO button                                                                 |   |
| 6  | SLOW, MO/ST button                                                           |   |
| 7  | Tuning Preset/CD Skip buttons                                                |   |
| 8  | <ul> <li>PLAY button</li> <li>STOP button</li> <li>SEARCH buttons</li> </ul> |   |
| 9  | VOLUME button                                                                |   |
| 10 | STEP button                                                                  |   |
| 11 | MENU button                                                                  |   |
| 12 | Cursor/ENTER button                                                          |   |
| 13 | INFO button                                                                  |   |
| 14 | COLOR Buttons : RED(A),<br>GREEN (B), YELLOW(C), BLUE(D)                     |   |
| 15 | POPUP MENU, TITLE MENU button                                                | ( |
| 16 | TUNER MEMORY button                                                          |   |
| 17 | REPEAT button                                                                | ( |
| 18 | REPEAT A-B button                                                            |   |