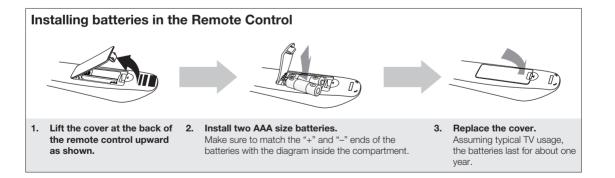

# SETTING THE REMOTE CONTROL

You can control certain functions of your TV with this remote control.

#### When operating a TV with the remote control

- 1. Press the  $\ensuremath{\text{TV}}$  button to set the remote to TV mode.
- 2. Press the **POWER** button to turn on the TV.
- 3. While holding down the **POWER** button, enter the code corresponding to your brand of TV.
  - If there is more than one code listed for your TV in the able, enter one at a time to determine which code works.

**Example : For a Samsung TV** While holding down the **POWER** button, use the **number** buttons to enter 00, 15, 16, 17 and 40.

- 4. If the TV turns off, the setting is complete.
  - You can use the TV POWER, VOLUME, CHANNEL, and Numeric buttons (0~9).
  - The remote control may not work on some brands of TVs. Also, some operations may not be possible depending on your brand of TV.
    - If you do not set the remote control with the code for your brand of TV, the remote control will work on a Samsung TV by default.