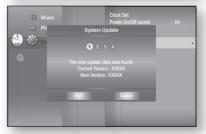

#### SETTING THE CLOCK

#### Choose your time zone

- 1. With the unit in Stop mode, press the MENU button.
- Press the ▲▼ ◄► buttons to select Setup, then press the ENTER or ► button.
- Press the ▲▼ buttons to select System, then press the ENTER or ► button.
- Press the ▲▼ buttons to select Time Zone, then press the ENTER or ► button.
- 5. Use the ◀ ► button to place the cursor to the appropriate time zone for your area and press the ENTER button.