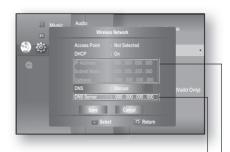

You can connect to network with a Wireless IP sharer. See page 52 for Wireless Network Setup.

This unit is compatible with only Samsung Wireless LAN Adapter. (not supplied) (Model name: WIS09ABGN).

- The Samsung Wireless LAN Adapter is sold separately.
- Contact a Samsung Electronics agent or service center for purchasing.
- You must use a wireless IP sharer that supports IEEE 802.11 a/b/g/n. (n is recommended for stable operation of the wireless network.)
- Wireless LAN, in its nature, may cause interference, depending on the use condition (AP performance, distance, obstacle, interference by other radio devices, etc).
- Set the wireless IP sharer to Infrastructure mode. Ad-hoc mode is not supported.
- When applying the security key for the AP (wireless IP sharer), only the following is supported.

1) Authentication Mode : WEP, WPAPSK, WPA2PSK

2) Encryption Type : WEP, TKIP, AES

ENG