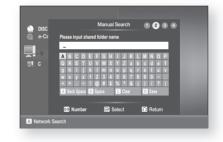

symbols.

- You can search up to 4 PCs connected to the network to play content over.
- You may experience connection problems depending on your PC environment.
   If you encounter a problem with "Auto Mode", please try to "Manual Mode".
- If a conflict occurs between Windows XP simple file sharing and the PC streaming function of the Blu-ray Home Theater, please disable the simple file sharing.
  - For more detailed information, visit the Samsung website and download the "Setting the shared folder" manual from the Download center.
- If you experience PC streaming function problems when using a shared folder on the desktop of windows vista, visit the operating system's technical support site to change a setting or change the directory.





🖸 Returr

Select

Number

A N

lect Folde

DISC





**USING THE E-CONTENTS** 

# Using the e-contents

With this Blu-ray Home Theater, you can use the e-Contents service (YouTube, for example) via the network. After performing the network connection (see pages 30~31), check the network setup (see pages 51~55).

According to company policy, the specifications are subject to change.

e-Content video playback may pause, stop or buffer, depending on your broadband speed.

## USING BLOCKBUSTER

M

This Blu-ray Home Theater enables you to use the following services provided by Blockbuster.

- 1. With the unit in Stop mode/No Disc mode, press the RED(A) button.
  - Movies : Display movies.
  - **TV Shows** : Display TV Shows.
  - Find : Search for a desired movie or TV show by entering it manually.
  - My Library : Display a title that you bou