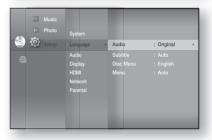

## SETTING UP THE LANGUAGE OPTIONS

Once you set the audio, subtitle, disc menu and player menu language options, they will be applied automatically every time you watch a movie.

If you want to choose a different audio and subtitle language while playing a disc, you can also use the disc menu to make the selection.

- 1. With the unit in Stop mode, press the **MENU** button.
- Press the ▲▼ <> buttons to select Setup, then press the ENTER or > button.
- Press the ▲▼ buttons to select Language, then press the ENTER or ► button. Language setup menu will be displayed.

- Press the ▲▼ buttons to select the desired language option, press the ENTER or ► button.
  - Audio : For the disc audio language.
  - Subtitle : For the disc subtitles.
  - Disc Menu : For the disc menu contained on the disc
  - **Menu** : For the on-screen menu of your Blu-ray Home Theater.
- 5. Press the ▲▼ buttons to select the desired language, then press the ENTER button.
- Press the **RETURN** or  $\triangleleft$  button to return to the previous menu. Press the **MENU** button to exit the menu.
  - The selected language will only appear if it is supported on the disc.