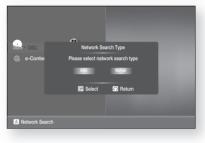

# CONNECTING TO THE NETWORK

To access network service or upgrade the current firmware, you must make one of the following connections. By connecting to a network, you can access the BD-LIVE, Blockbuster, Netflix, Pandora, YouTube services, PC streaming and Software upgrades from Samsung's update server. We recommend you use an AP or router for the network. If you don't have one, you'll need two network providing services to use the PC streaming function.

## Case 1 : Connecting a Direct LAN Cable to your Modem

1. Using the Direct LAN Cable (UTP cable, not supplied), connect the LAN terminal of the Blu-ray Disc Player to the LAN terminal of your modem.

To use the PC streaming function (see pages 79~80), please make a network between your PC and router.

You can connect to network with a Wireless IP sharer. See page 52 for Wireless Network Setup.

This unit is compatible with only Samsung Wireless LAN Adapter. (not supplied) (Model name: WIS09ABGN).

- The Samsung Wireless LAN Adapter is sold separately.
- Contact a Samsung Electronics agent or service center for purchasing.
- You must use a wireless IP sharer that supports IEEE 802.11 a/b/g/n. (n is recommended for stable operation of the wireless network.)
- Wireless LAN, in its nature, may cause interference, depending on the use condition (AP performance, distance, obstacle, interference by other radio devices, etc).
- Set the wireless IP sharer to Infrastructure mode. Ad-hoc mode is not supported.
- When applying the security key for the AP (wireless IP sharer), only the following is supported.