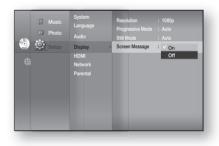

# Display setup

## SETTING UP THE DISPLAY OPTIONS

This function allows you to setup the TV screen settings. This function depends on the disc or TV type. It may not work with some discs or TVs.

- 1. With the unit in Stop mode, press the **MENU** button.
- 2. Press the ▲▼ ◀ ► buttons to select Setup, then press the ENTER or ► button.
- Press the ▲▼ buttons to select **Display**, then press the ENTER or ► button.
   Video setup menu will be displayed.
- Press the ▲▼ buttons to select the desired display option from the options on the following pages.
- 5. Press the ▲ ▼ buttons to select the desired sub-menu item from a video display option, then press the ENTER button.
- 6. Each video option is described in detail below.

Press the RETURN or ◄ button to return to the previous menu. Press the MENU button to exit the menu.

ð TV/Ac 16-0 M