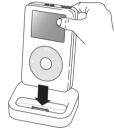

## **CONNECTING AN iPod**

You can enjoy music, video files from an iPod through the main unit. For iPod operation with this Blu-ray home theater, see pages 27 and 76 ~ 78.

- **1.** Connect the iPod Dock to the iPod Jack on the rear side of the main unit.
- 2. Place the iPod in the dock.
  - "iPod Connected" message appears on the TV screen.

- You must have the VIDEO output connected to your TV to view iPod video (See page 25).
  - As the cable ports are close together, be sure to remove the USB memory drive before disconnecting the ipod docking cable.
  - Adjust the volume to a moderate level before you connect your iPod and Blu-ray home theater.
  - When the unit is powered on and you connect an iPod, the unit will charge your iPod's battery.
  - Make sure to connect the dock connector so that the label "SAMSUNG" faces upward.
  - "Made for iPod" means that an electronic accessory has been designed to connect specifically to iPod and has been certified by the developer to meet Apple performance standards.