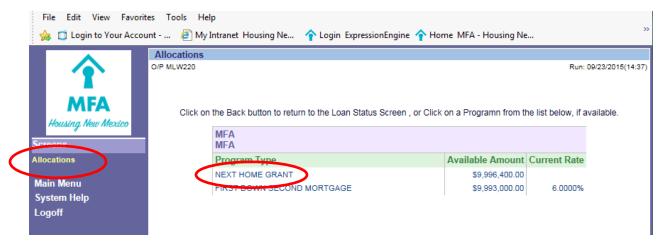

<u>Once the First Mortgage has been reserved: choose the program for the DPA (if applicable)</u>

- c. Allocation type:
  - DPA Second Mortgage or Grant

Click on the Back button to return to the main menu, or Click on a Program from the list below, if available.

| MFA<br>MFA       |                  |              |
|------------------|------------------|--------------|
| Program Type     | Available Amount | Current Rate |
| FIRST HOME CONV  | \$60,000,000.00  | 4.2500%      |
| NEXT HOME CONV   | \$59,880,000.00  | 5.0000%      |
| FIRST HOME GOV'T | \$59,900,000.00  | 3.8750%      |
| NEXT HOME GOV'T  | \$60,000,000.00  | 4.7500%      |