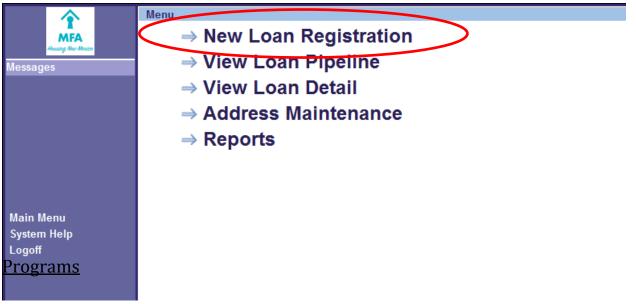

#### Entering a Reservation

The next screen that will be displayed will have five (5) menu items to select from. Select New Loan Registration for reserving a loan. The other items could be selected at any time after the loan has been reserved.