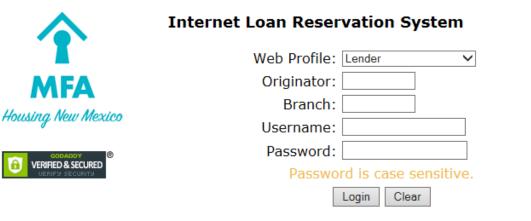

#### **User Web Profile**

1) Web Profile

• The System will default to Lender

#### 2) Originator Number

• The originator number is a one to four-digit number representing the lender number MFA assigned to your organization when approved as an MFA lender. All digits must be completed.

#### 3) Branch Number

• The Branch Number is the originator number followed by 1, 2, 3, 4, 5 or 6 etc.

#### 4) User Name and Password

- The user name must be entered in ALL CAPS (this field is case sensitive) on the Originator Logon Screen. User names will be your first & last name (JOHN DOE).
- Passwords are case sensitive on the Originator Logon Screen; if the password is not entered correctly an error will occur. The system will require you to change your password every 180 days.

#### Logging into the Online System

If all the information you have entered on the Originator Logon Screen is correct, select the Login button. If not correct, move back to appropriate field or click the Clear button and try again.