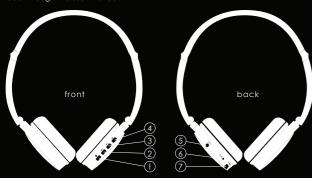

music . anywhere . everywhere

**User Manual** 

Before using your wireless Airpods for the first time, please take a few moments to read through the user manual.

- 1-On/Off/Pair mode
- 2-Press & hold Volume down/Quickly press previous song
- 3-Play/Pause
- 4-Press & hold Volume up/Quickly press next song
- 6-Microphone
- 7-Micro USB charging & audio port

### Bluetooth operation:

- 1. Activate your phone's Bluetooth function and enter its searching mode.
- 2. Press & hold the on/off button (1) on your Airpods until the LED (5) flashes red & blue this will activate the pairing mode. Please note the pairing will take approx. 10 seconds

- 3. Your mobile phone will automatically find a new Bluetooth device called "airpods". Connect to this device and wait until the LED (5) has turned to a slow flashing blue. This indicates that your Airpods are now successfully connected.
- 4. Please adjust the sound to a moderate volume and enjoy your music.
- 5. To switch off your Airpods, press and hold the on/off button (1) until the LED (5) turns red then release the button.

# Receiving incoming calls:

When receiving an incoming call, your music track will pause & you will be able to hear your regular mobile ringtone. To accept the call, press the on/off button (1) once. To reject the call press twice. Once the call is finished, your track will start again automatically.

### Wired operation:

You can use your Airpods as a wired headphone to increase battery life. Simply switch off your Airpods and then connect the 3.5mm line-in cable to your audio source and the Micro USB end to your Airpods (7).

To charge, simply connect the USB cable end directly to a PC, laptop or mains USB & the Micro USB end to your Airpods (7). The LED light on your headpods will turn red whilst charging and turn off when fully charged. Please note whilst charging, you will not be able to use your Airpods in play mode.