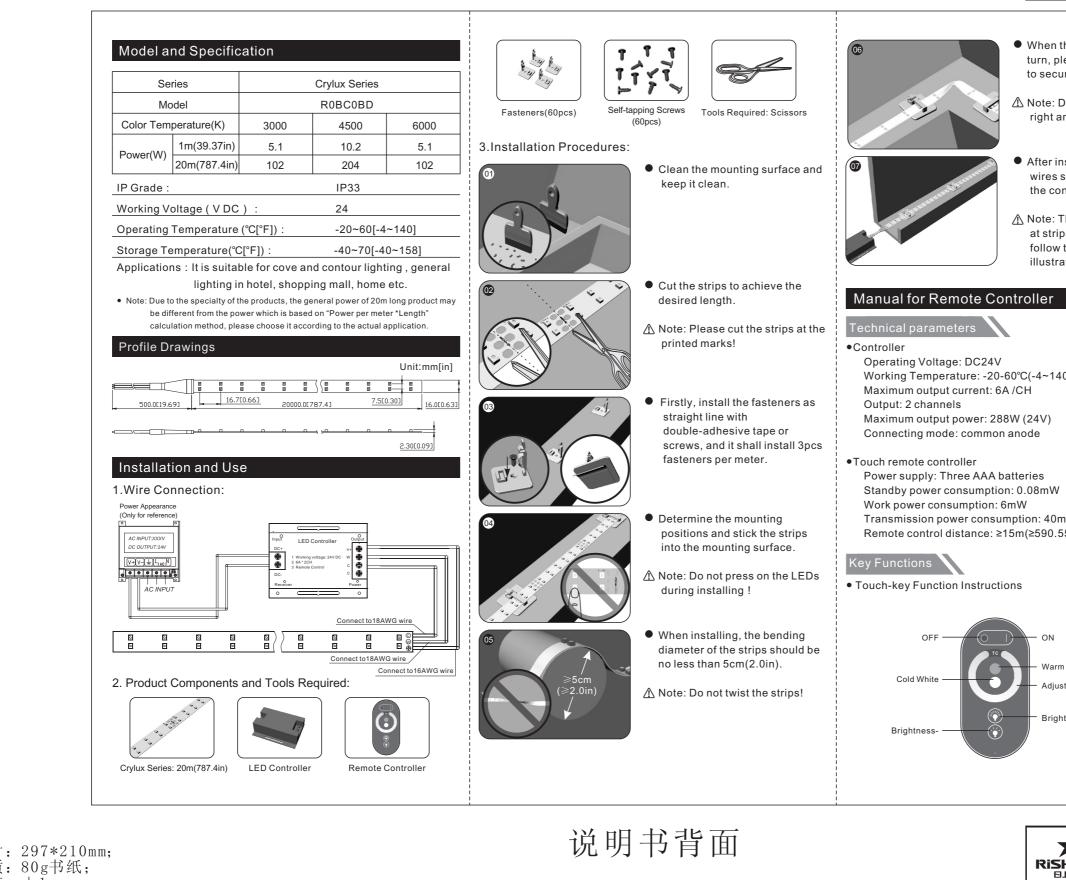

备注:

5. 虚线不印刷,来料必须从虚线处折好。

1

2

3

|                    |               | 修                                                      | 」<br>订        |    |           |                 |
|--------------------|---------------|--------------------------------------------------------|---------------|----|-----------|-----------------|
| 标记                 | 处数            | 内容                                                     |               | 日期 | 变更者       |                 |
|                    |               | N/A                                                    |               |    |           |                 |
|                    | se ins        | s need to make a<br>tall two fasteners<br>rips.        |               |    |           | A               |
| : Do r<br>angl     | not be<br>e!  | end the strips to                                      |               |    |           |                 |
| s sha              | llbeo         | the strips, strip<br>connected to the<br>and insulated |               |    |           |                 |
| rips a             | nd co<br>wire | connection made<br>ontroller must<br>connection        |               |    |           |                 |
|                    |               |                                                        |               |    |           | В               |
|                    |               |                                                        |               |    |           | D               |
|                    |               |                                                        |               |    |           |                 |
| 140°F              | )             |                                                        |               |    |           |                 |
|                    |               |                                                        |               |    |           |                 |
|                    |               |                                                        |               |    |           | $\triangleleft$ |
|                    |               |                                                        |               |    |           | Z               |
| N<br>OmW           |               |                                                        |               |    |           |                 |
| ).55in             | )             |                                                        |               |    |           |                 |
|                    |               |                                                        |               |    |           |                 |
|                    |               |                                                        |               |    |           | С               |
|                    |               |                                                        |               |    |           |                 |
| 1                  |               |                                                        |               |    |           |                 |
| arm Wh<br>just the |               | temperature                                            |               |    |           |                 |
| ightnes            | ss+           |                                                        |               |    |           |                 |
|                    |               |                                                        |               |    |           |                 |
|                    |               |                                                        |               |    |           |                 |
|                    |               |                                                        |               |    |           |                 |
|                    |               |                                                        |               |    |           |                 |
|                    |               | 深圳市日上升                                                 |               |    | $\square$ | D               |
| 3616               | A = 141 1     | SHEWZHEN RISHANG OPT                                   | FREEDOMICS CO |    |           |                 |