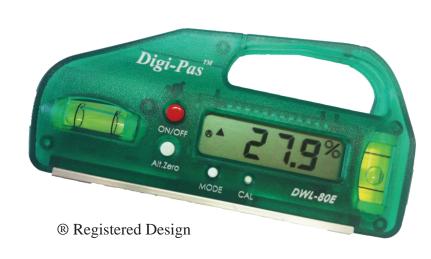

### **DIGITAL LEVEL**

DWL80E (0.1° Resolution)

Product of Singapore

## Digi-Pas TM Digital Level