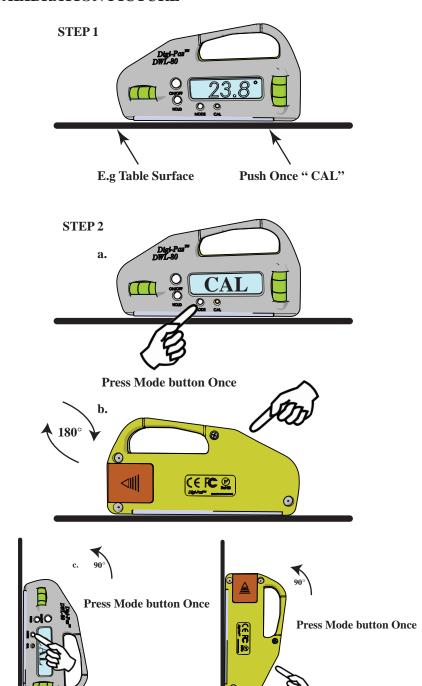

#### **CALIBRATION INSTRUCTIONS**

1.(a). Push Once on the CAL button, "CAL 1" blinks.

- (b). Place DWL80E on a flat & clean surface (e.g. Table)
- 2.(a). Press MODE, display counts down from 10,9,8......1, "CAL 2" blinks.
- (b). Place DWL80E reverse horizontal (180°) Press MODE, display counts down, "CAL 3" blinks.
- (c). Place DWL80E vertically (-90°). Press MODE button, display counts down, "CAL 4" blinks.
- (d).Place DWL80E reverse vertically (+90°). Press MODE button, display counts down.

CALIBRATION DONE.

NOTE: Ensure DigiPas device is kept still during calibration.