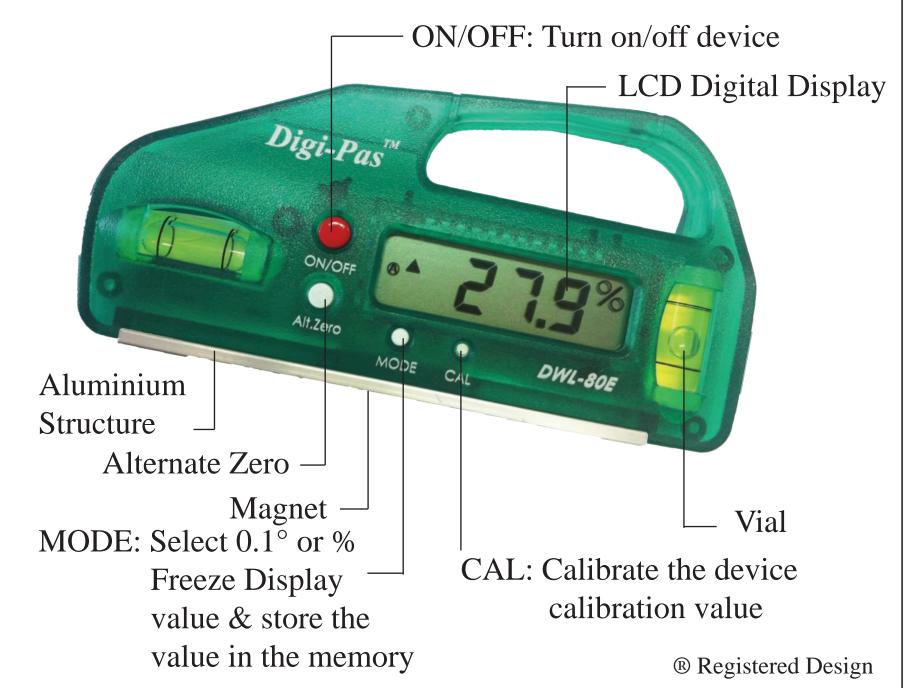

# Digi-Pas TM A Ventura Group of Companies

### **USER MANUAL**

### **DIGITAL LEVEL**

DWL80E (0.1° Resolution)









Product of Singapore

## Digi-Pas TM Digital Level



### **Applications**







Door/window Frame Machine Set Up Leveling







Road & slope leveling

Sattelite Disc/Solar panel Setup

Piling and Drilling







Pool/Snocker Table Leveling

Pipe Joint

Roof/drainage Leveling







Steel structure Leveling

Stair Slope

Boat/Yacht Tilt Angle

#### **CALIBRATION INSTRUCTIONS**

1.(a). Push Once on the CAL button, "CAL 1" blinks.

- (b). Place DWL80E on a flat & clean surface (e.g. Table)
- 2.(a). Press MODE, display counts down from 10,9,8......1, "CAL 2" blinks.
- (b). Place DWL80E reverse horizontal (180°) Press MODE, display counts down, "CAL 3" blinks.
- (c). Place DWL80E vertically (-90°). Press MODE button, display counts down, "CAL 4" blinks.
- (d).Place DWL80E reverse vertically (+90°). Press MODE button, display counts down.

CAL