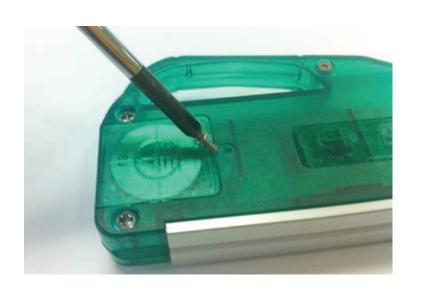

### CALIBRATION PICTURE

For first time usage, remove the plastic strip to connect the battery.

Remove Screw to remove battery from the compartment