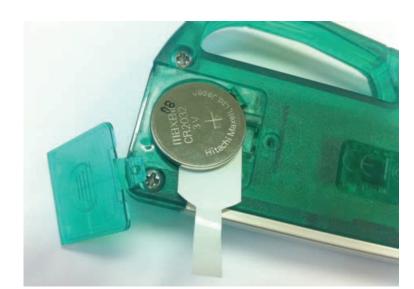

### CALIBRATION PICTURE

For first time usage, remove the plastic strip to connect the battery.

Remove Screw to remove battery from the compartment