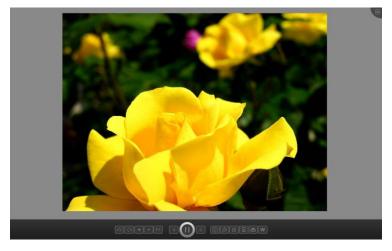

Playback

Full screen play the picture took

The following is some button's function introduction:

The time interval of Music and picture music at the same time.

Adjust the pictures' size Can set the pictures' size and ratio