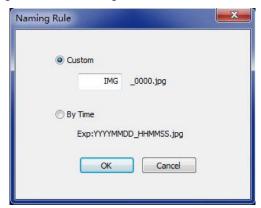

**B naming rules:** left click "naming rules" to pop up the dialog box. You can choose "define naming" or "time naming" to be the default

automatic naming rules. If choosing "custom name", users can input the prefix of filename in the box, the prefix of the filename will not change when you shoot multiple files. The number behind the short \_ will increase automatically.