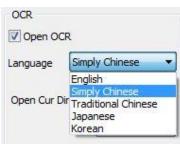

#### D Advanced parameters setting

Real time OCR (Optical Character Recognition) Recognition: Click on "OCR on", you can select" language recognition priority", The system will recognize the character and get a editable documents after you click shoot and get the image.