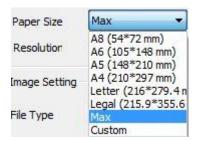

#### C General parameter settings page

Paper size: You can choose A8, A6, A5, A4, Letter, Legal, the biggest page wide, useser defined etc, there will be appropriate size box after your choice, Please just select the image in the box when you shoot.