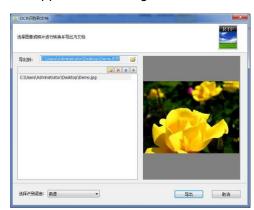

User can achieve real-time shooting, real-time adjustment, real-time take picture in this interface and get whatever being seeing.

Each function will be detailedly introduced as follows:

A browsing: left click "browse" to pop up the "browse computer" dialog box. choose the folder to be the default storage path.

**B naming rules:** left click "naming rules" to pop up the dialog box. You can choose "define naming" or "time naming" to be the default

automatic naming rules. If choosing "custom name", users can input the prefix of filename in the box, the prefix of the filename will not change when you shoot multiple files. The number behind the short \_ will increase automatically.