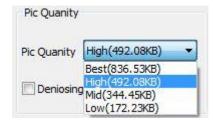

**Image setting and device setting:** This dialog box can use to adjust image parameter manual. The system will change image quality according the parameter you set. Normally choose "default".

**Image quality:** Please choose "JPG" or "TIF" format in the general parameter setting page documents, you can choose image quality in the image quality. The better of the photo quality the bigger space the photo will take.