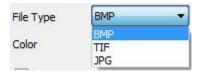

etc are available, The higher the resolution and pixels the better are the

better the recognition rate is ,but the shooting speed will be slow.

Document type: BMP , TIF , JPG etc format are available, the format will match to the one you selected. documents