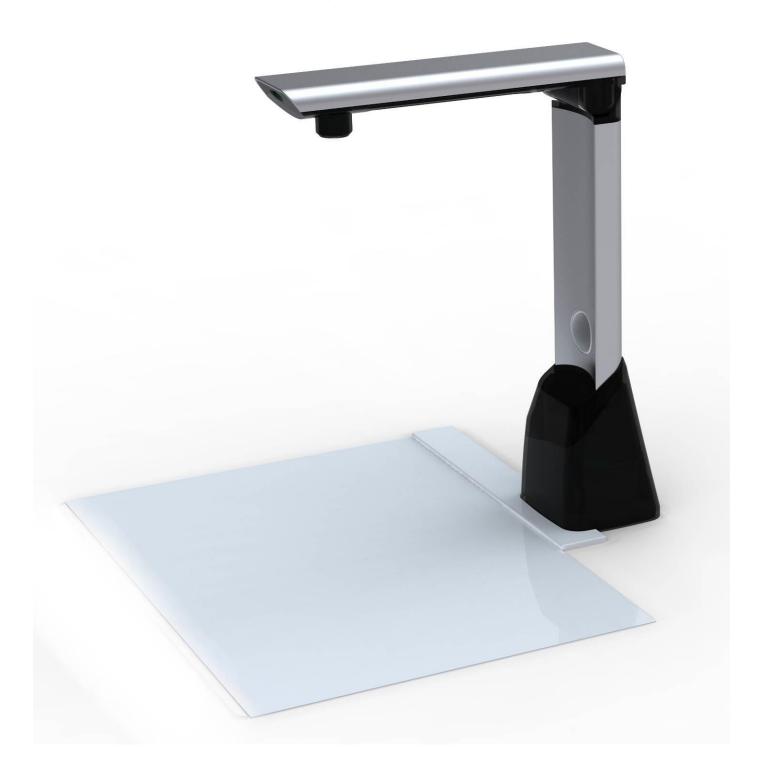

# Cam Scanner & Digital Videao Display

User Manual



#### **Main Application**

# Application: education industry, financial institutions, government, health care institutions, enterprises, SOHO users and so on.





# 1 Getting Started

#### **Install PP-Scan Software**

#### **Software Installation**

PC: Insert CD, open the CD-ROM Disk, Run "Photograph Scaner.exe".

#### **Installation Procedure**

- A . Open Photograph Scanner Installation Procedure, choose the language, Click "Next"
- B . Click "Next"
- C. Click "Replace" to choose software installation path, then choose "Confirm", Click "Next"
- D. Click "Install"
- E. Please wait until program installation is over.
- F. Choose "OK" to finish the installation



取消

(上一步 (B) **完成** 取消

#### **Connect PP-Scan**

• Unlock PP-Scan Data cable tie, connect USB connector to the computer. E