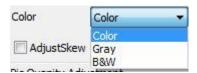

Color Format:Color gray black and white are available, user can change the color of image according need.

Auto skew Adjustment and cutting edge: The photo will do ASA(Auto skew Adjustment) and cutting edge you selected.