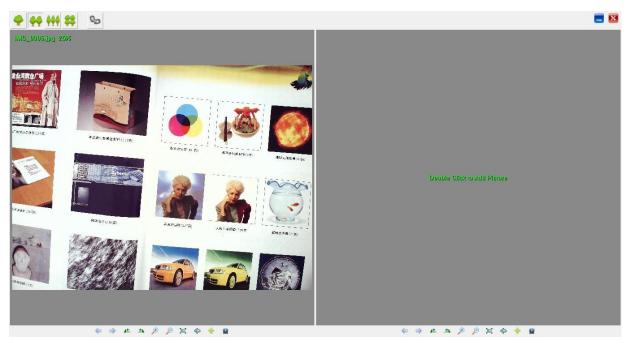

**Image Browsing:** this region is setting the file browsing mode in middle of the main interface, acquiescent mode is filmstrip mode.

#### **Browser Tools**

Partial recognition to TXT

Partial recognition to Word

Enlarge the picture, click the tools, Left button to drag the frame, click on the "OCR", identify the text box to editable documents.