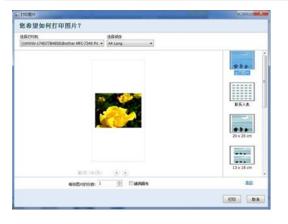

check and print

print

Pattern print and adjust the print parameter according to requirement. You can select printer, paper, copies per picture, spread the whole canva etc.

Mode print

pattern print: click to select the print type on the left of dialog box. You can choose the relevant pattern to edit and print