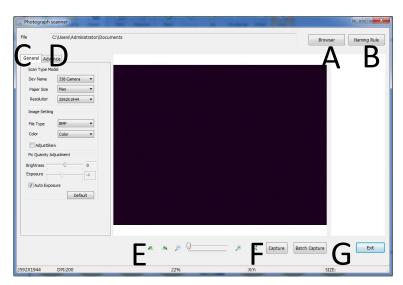

#### LampScan Capture

 Photograph scanner supports standard TWAIN agreement software takepicture way. The software also provides powerful take-picture module based on Photograph scanner Window. choose 【Getting from shooting equipment】, the software will pop up the following interface.

User can achieve real-time shooting, real-time adjustment, real-time take picture in this interface and get whatever being seeing.

Each function will be detailedly introduced as follows:

A browsing: left click "browse" to pop up the "browse computer" dialog box. choose the folder to be the default storage path.

**B naming rules:** left click "naming rules" to pop up the dialog box. You can choose "define naming" or "time naming" to be the default

automatic naming rules. If choosing "custom name", users can input the prefix of filename in the box, the prefix of the filename will not change when you shoot multiple files. The number behind the short \_ will increase automatically.

#### C General parameter settings page

Paper size: You can choose A8, A6, A5, A4, Letter, Legal, the biggest page wide, useser defined etc, there will be appropriate size box after your choice, Please just select the image in the box when you shoot.

etc are available, The higher the resolution and pixels the better are the

better the recognition rate is ,but the shooting speed will be slow.

Document type: BMP , TIF , JPG etc format are available, the format will match to the one you selected. documents

Color Format:Color gray black and white are available, user can change the color of image according need.

Auto skew Adjustment and cutting edge: The photo will do ASA(Auto skew Adjustment) and cutting edge you selected.

#### D Advanced parameters setting

Real time OCR (Optical Character Recognition) Recognition: Click on "OCR on", you can select" language recognition priority", The system will recognize the character and get a editable documents after you click shoot and get the image.

**Image setting and device setting:** This dialog box can use to adjust image parameter manual. The system will change image quality according the parameter you set. Normally choose "default".

**Image quality:** Please choose "JPG" or "TIF" format in the general parameter setting page documents, you can choose image quality in the image quality. The better of the photo quality the bigger space the photo will take.

**E image adjustment:** This tool can change the quality of the image include: display quality ,Counterclockwise 90 degree ,clockwise 90 degree ,zoom in zoom out, full screen.

**F shooting:** Please put the documents put in the shooting range after setting the parameter, click on "shoot" then you can get a photo.

G continuous shooting: click on "start" the system will shoot many photos continuously.