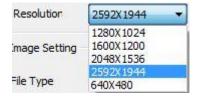

etc are available, The higher the resolution and pixels the better are the

better the recognition rate is ,but the shooting speed will be slow.

Document type: BMP , TIF , JPG etc format are available, the format will match to the one you selected. documents