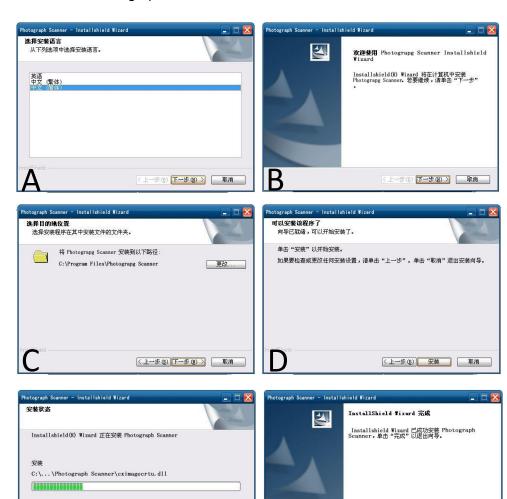

#### **Installation Procedure**

- A . Open Photograph Scanner Installation Procedure, choose the language, Click "Next"
- B . Click "Next"
- C. Click "Replace" to choose software installation path, then choose "Confirm", Click "Next"
- D. Click "Install"
- E. Please wait until program installation is over.
- F. Choose "OK" to finish the installation

取消

(上一步 (B) **完成** 取消