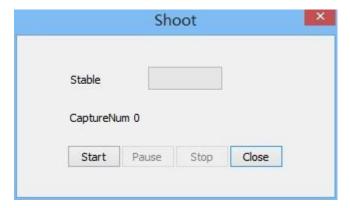

#### LampScan Capture

 Photograph scanner supports standard TWAIN agreement software takepicture way. The software also provides powerful take-picture module based on Photograph scanner Window. choose 【Getting from shooting equipment】, the software will pop up the following interface.

User can achieve real-time shooting, real-time adjustment, real-time take picture in this interface and get whatever being seeing.

Each function will be detailedly introduced as follows:

A browsing: left click "browse" to pop up the "browse computer" dialog box. choose the folder to be the default storage path.

G continuous shooting: click on "start" the system will shoot many photos continuously.