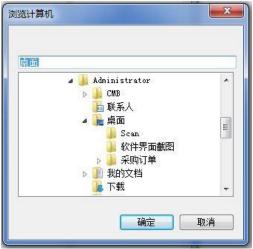

User can achieve real-time shooting, real-time adjustment, real-time take picture in this interface and get whatever being seeing.

Each function will be detailedly introduced as follows:

A browsing: left click "browse" to pop up the "browse computer" dialog box. choose the folder to be the default storage path.