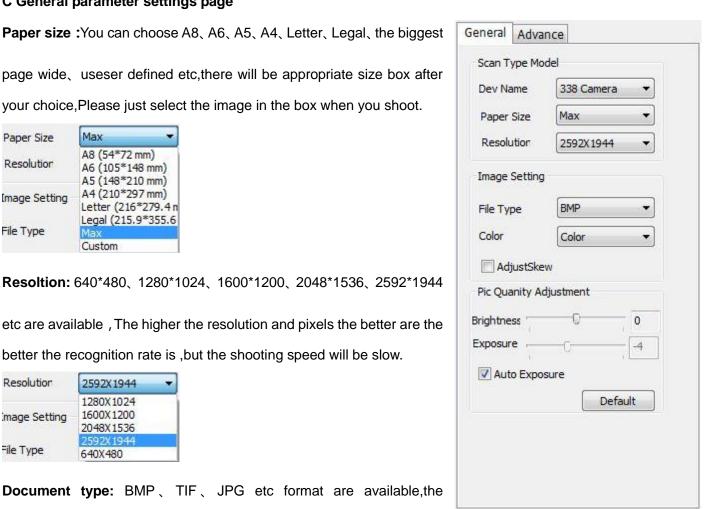

#### C General parameter settings page

Paper size: You can choose A8, A6, A5, A4, Letter, Legal, the biggest page wide, useser defined etc, there will be appropriate size box after your choice, Please just select the image in the box when you shoot.

etc are available, The higher the resolution and pixels the better are the

better the recognition rate is ,but the shooting speed will be slow.

Document type: BMP , TIF , JPG etc format are available, the format will match to the one you selected. documents

Color Format:Color gray black and white are available, user can change the color of image according need.

Auto skew Adjustment and cutting edge: The photo will do ASA(Auto skew Adjustment) and cutting edge you selected.