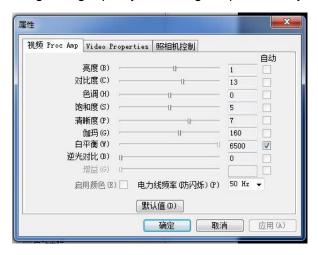

**Image setting and device setting:** This dialog box can use to adjust image parameter manual. The system will change image quality according the parameter you set. Normally choose "default".

**Image quality:** Please choose "JPG" or "TIF" format in the general parameter setting page documents, you can choose image quality in the image quality. The better of the photo quality the bigger space the photo will take.