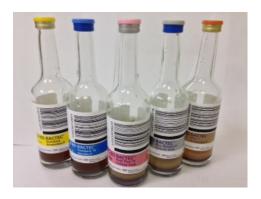

#### **PLASMA / WHOLE BLOOD TUBES:**

| GREEN TOP:<br>CHEMISTRY<br>TESTING | LITHIUM HEPARIN | The state of the s |
|------------------------------------|-----------------|--------------------------------------------------------------------------------------------------------------------------------------------------------------------------------------------------------------------------------------------------------------------------------------------------------------------------------------------------------------------------------------------------------------------------------------------------------------------------------------------------------------------------------------------------------------------------------------------------------------------------------------------------------------------------------------------------------------------------------------------------------------------------------------------------------------------------------------------------------------------------------------------------------------------------------------------------------------------------------------------------------------------------------------------------------------------------------------------------------------------------------------------------------------------------------------------------------------------------------------------------------------------------------------------------------------------------------------------------------------------------------------------------------------------------------------------------------------------------------------------------------------------------------------------------------------------------------------------------------------------------------------------------------------------------------------------------------------------------------------------------------------------------------------------------------------------------------------------------------------------------------------------------------------------------------------------------------------------------------------------------------------------------------------------------------------------------------------------------------------------------------|
| BLUE TOP:<br>COAGULATION           | SODIUM CITRATE  | Billing the state of the state  |
| PURPLE TOP:<br>HEMATOLOGY          | EDTA            |                                                                                                                                                                                                                                                                                                                                                                                                                                                                                                                                                                                                                                                                                                                                                                                                                                                                                                                                                                                                                                                                                                                                                                                                                                                                                                                                                                                                                                                                                                                                                                                                                                                                                                                                                                                                                                                                                                                                                                                                                                                                                                                                |
| PINK TOP:<br>BLOOD BANK            |                 |                                                                                                                                                                                                                                                                                                                                                                                                                                                                                                                                                                                                                                                                                                                                                                                                                                                                                                                                                                                                                                                                                                                                                                                                                                                                                                                                                                                                                                                                                                                                                                                                                                                                                                                                                                                                                                                                                                                                                                                                                                                                                                                                |

GREY CAP:
LACTIC ACID
TESTING
(MUST BE
COLLECTED ON
ICE AND
IMMEDIATELY
PROCESSED)

SODIUM FLUORIDE/ POTASSIUM CITRATE

- **B.** Whole blood For collecting whole blood fill the proper color-coded tube and mix immediately by slowly inverting the tube 8-10 times. Do not centrifuge the tube.
- C. <u>Serum</u> Chemistry testing, Serology testing, and most reference lab testing may require **serum**. For collecting specimens, completely fill the required **red top tube**. Allow the tube to clot for at least 15 minutes, then centrifuge for 15 minutes at approximately 3500 rpm. Place the serum in a transfer tube (if not on gel) using either a clean disposable transfer pipette or by carefully decanting. Cap the transfer tube securely and label with the patient's name, date of birth, date and time of collection.

#### **SERUM TUBES:**

RED TOP (PLAIN/SST): CHEMISTRY, SEROLOGY, SEND OFF TESTING, ETC.

NO ANTICOAGULANT

\*MOST OF THE TIME, A YELLOW RING ON TOP OF THE CAP WILL INDICATE THAT THE TUBE CONTAINS A GEL SEPARATOR, A WHITE RING WILL INDICATE THAT IT IS A SHORT SAMPLE TUBE, AND A BLACK RING WILL INDICATE THAT A TUBE HAS NO GEL.