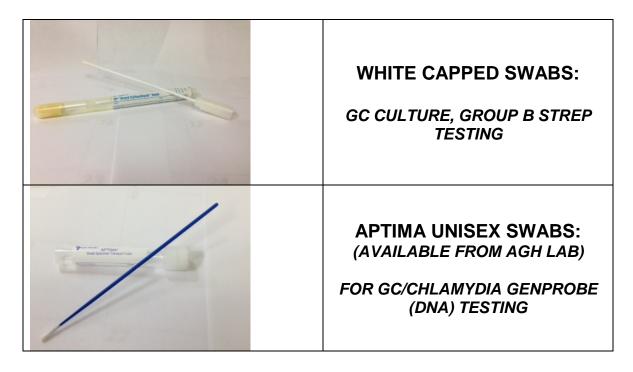

within the chest. Collect the sample into a sterile specimen cup. Transport immediately to the laboratory. (Note: refer to the patient education series for detailed information for the patient.)
- **3. URINE** Urines should be collected into sterile specimen cups by one of the following methods: a) Clean-catch mid-stream b) Catheterized c) Foley catheter or d) Suprapubic aspiration.

Refrigerate all urine specimens immediately after collection. URINES MUST BE PROCESSED WITHIN 24 HRS OF COLLECTION. Urine collection patient education materials are available upon request.





4. VAGINAL/CERVICAL/URETHRAL - Specimens should be collected using a culturette swab (see below). If culture is for GC, transport the specimen immediately to the laboratory. Do not refrigerate swabs after collection.



**5. STOOL** - Submit fresh stool in a clean, well sealed container. A swab smeared through a stool specimen or a rectal swab is

- acceptable if collected with a transport device. **Do not refrigerate** stool or swabs after collection.
- CEREBROSPINAL FLUID (CSF) After aseptic collection into a sterile tube, send immediately to the laboratory. Request as "STAT".

# \*Do not refrigerate CSF after collection\*

- 7. SYNOVIAL (JOINT) FLUIDS Joint aspiration should be performed by a physician under strict sterile conditions. For routine exam, the fluid is obtained by syringe. Some of the fluid collected should be transferred into a sterile tube for microbiology studies, a green top tube for cell counts, and a red top tube for chemistries. (It is important that the specimen be added to the g