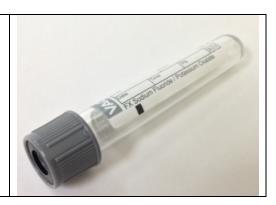

GREY CAP:
LACTIC ACID
TESTING
(MUST BE
COLLECTED ON
ICE AND
IMMEDIATELY
PROCESSED)

SODIUM FLUORIDE/ POTASSIUM CITRATE

- **B.** Whole blood For collecting whole blood fill the proper color-coded tube and mix immediately by slowly inverting the tube 8-10 times. Do not centrifuge the tube.
- C. <u>Serum</u> Chemistry testing, Serology testing, and most reference lab testing may require **serum**. For collecting specimens, completely fill the required **red top tube**. Allow the tube to clot for at least 15 minutes, then centrifuge for 15 minutes at approximately 3500 rpm. Place the serum in a transfer tube (if not on gel) using either a clean disposable transfer pipette or by carefully decanting. Cap the transfer tube securely and label with the patient's name, date of birth, date and time of collection.