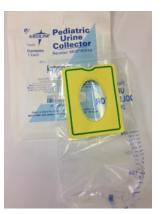

Specimen requirements for blood samples will be listed as Plasma, Serum, or Whole Blood.

D. <u>URINE COLLECTION</u> - Collection of urine should be into chemically clean receptacle, tightly sealed, and labeled with the patient's name, date of birth, and date and time of collection. Some procedures may require timed specimens or samples collected over a 24 hour period. Urine collection for culture and sensitivity will be outlined below in bacteriology section.