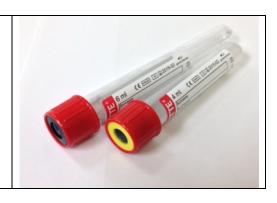

#### **SERUM TUBES:**

RED TOP (PLAIN/SST): CHEMISTRY, SEROLOGY, SEND OFF TESTING, ETC.

NO ANTICOAGULANT

\*MOST OF THE TIME, A YELLOW RING ON TOP OF THE CAP WILL INDICATE THAT THE TUBE CONTAINS A GEL SEPARATOR, A WHITE RING WILL INDICATE THAT IT IS A SHORT SAMPLE TUBE, AND A BLACK RING WILL INDICATE THAT A TUBE HAS NO GEL.

\*SHORT DRAW TUBE\*- USE CAUTION AS MOST DO NOT CONTAIN GEL NOR MAY THEY
MEET MINIMUM SPECIMEN VOLUME REQUIREMENTS... DIRECT ANY QUESTIONS ON
SPECIMEN COLLECTION REQUIREMENTS TO AGH LAB AT
337-898-6475.