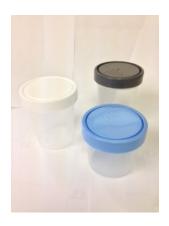

Specimen requirements for blood samples will be listed as Plasma, Serum, or Whole Blood.

D. <u>URINE COLLECTION</u> - Collection of urine should be into chemically clean receptacle, tightly sealed, and labeled with the patient's name, date of birth, and date and time of collection. Some procedures may require timed specimens or samples collected over a 24 hour period. Urine collection for culture and sensitivity will be outlined below in bacteriology section.