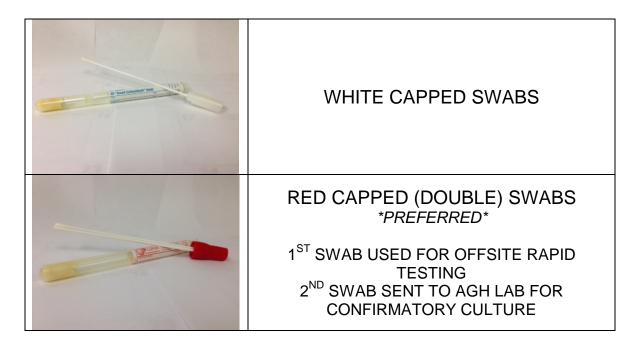

irmly close the clip with the band between the front and rear guides. The band becomes tamperproof when the clip is properly closed.
- **6.** Tear or cut the remaining numbers from typenex band.
- 7. Send blood and remaining typenex numbers to the laboratory.

\*THE TYPENEX BAND MUST BE APPLIED
AT THE TIME THE BLOOD IS COLLECTED\*

# V. BACTERIOLOGY SPECIMEN COLLECTION PROCEDURES

#### A. AEROBIC CULTURES

1. THROAT SWABS - Using a tongue blade, depress the tongue enough to be able to visualize the back of the throat. Using a Culturette swab, swab the back of the throat and the tonsillar area being careful not to touch the tongue or mouth. Replace swab

21

BACK TO TOP

into carrier. Specimens can be kept at room temperature until processed. See diagram below for acceptable throat swabs:



- 2. SPUTUM Have the patient remove excess saliva from the mouth then cough up sputum from deep within the chest. Collect the sample into a sterile specimen cup. Transport immediately to the laboratory. (Note: refer to the patient education series for detailed information for the patient.)
- **3. URINE** Urines should be collected into sterile specimen cups by one of the following methods: a) Clean-catch mid-stream b) Catheterized c) Foley catheter or d) Suprapubic aspiration.

Refrigerate all urine specimens immediately after collection. URINES MUST BE PROCESSED WITHIN 24 HRS OF COLLECTION. Urine collection patient education materials are available upon request.





4. VAGINAL/CERVICAL/URETHRAL - Specimens should be collected using a culturette swab (see below). If culture is for GC, t