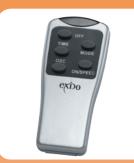

- Remote control included
- Timer can be set to anything from ½ hour to 7½ hours
- Oscillating turns in a 70° area
- Choose between regular or sleep mode
- 3 speed settings 950/1.100/1.200 RPM
- Integrated storage for remote control
- LED indicator lamps
- Low noise level