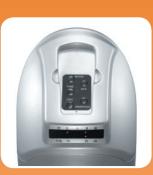

- Remote control included
- Timer can be set to anything from ½ hour to 7½ hours
- Oscillating turns in a 70° area
- Choose between regular or sleep mode
- 3 speed settings 950/1.100/1.200 RPM
- Integrated storage for remote control
- LED indicator lamps
- Low noise level