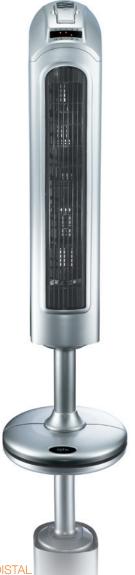

## 240-017 TOWER FAN ON PEDISTAL

The principal task for a fan is to deliver a comfortable airflow at a low noise level and without taking up to much space.

The tower fan fulfills exactly these 3 criterias.

- Remote control included
- Timer can be set to anything from ½ hour to 7½ hours
- Oscillating turns in a 70° area
- Choose between regular or sleep mode
- 3 speed settings 950/1.100/1.200 RPM
- Integrated storage for remote control
- LED indicator lamps
- Low noise level

## product specifications:

271-107 art. nr.: color: silver 48" capacity: power: 48 watt 230 v product meas. (HxWxD): 31 x 29 x 90 cm gift box meas. (HxWxD): 91 x 17 x 22,5 cm netto weight: 4,0 kg 4.7 kg gross weight: