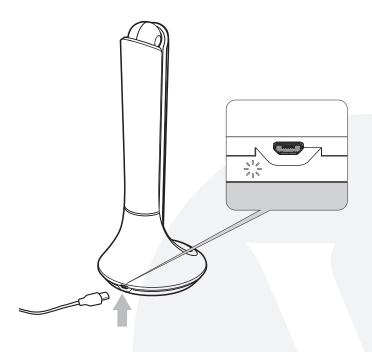

## 1) Charging the touch LED Table Lamp (1.0A USB adapter to wall plug)

Make sure that the touch LED table lamp is turned off before charging. Plug the micro USB cable into the charging port located at the bottom back of the touch LED table lamp and connect it to a USB adapter (1.0A) to a wall plug. A red LED indicator will turn on when the table lamp is charging. The LED light will turn off when table lamp is fully charged.