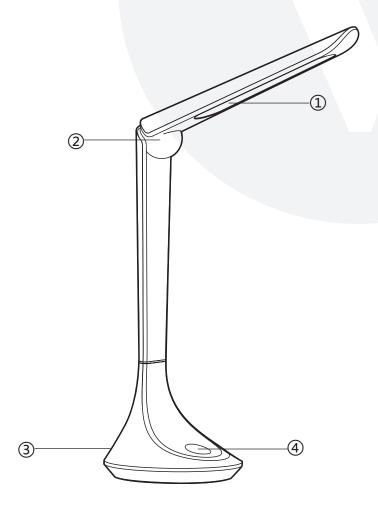

# UNDERSTANDING THE PRODUCT

- 1 LED light
- ② Rotating shaft
- ③ Micro USB input
- (4) Touch switch