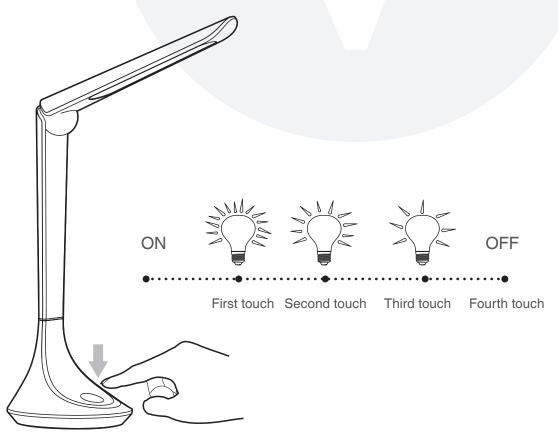

# 2) Turning On/Off and adjusting the table lamp brightness

Gently touch the touch switch to turn ON and OFF or to adjust the brightness of the LED table lamp.