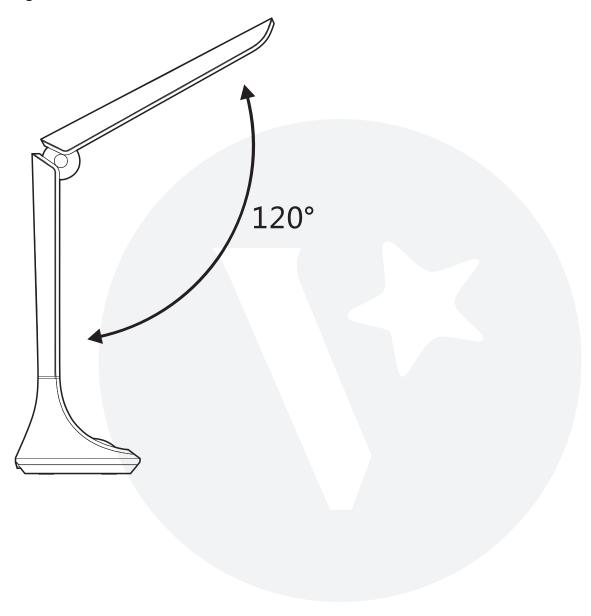

# 4) Proper use of table lamp

Do not exceed the safety angles as shown below. Do not adjust the angle of the table lamp too often, as doing so will damage and wear off the joints of the table lamp, causing it to be loose.