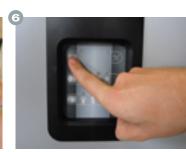

Replace the three filters, making sure you respect the directional arrows.

Close the drawer without forcing.

Refit the front panel by inserting the bottom then press the top to lock it in place.

Press the Filter button for 3 seconds to reset the filter lamp. Your servicing is complete.