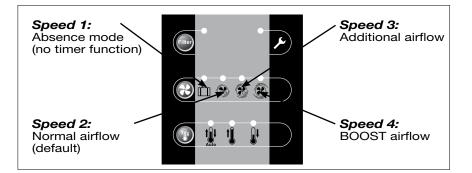

hanical exhaust ventilation (CMEV) systems, Aldes has optimised this Heat Recovery (HRV) product to provide comfort and energy savings. The Dee Fly Cube system recovers heat calories from exhaust air extracted from your dwelling to pre-heat the new, filtered air. By associating a high-yield heat exchanger, high-efficiency filters and low energy motors, this HRV system offers excellent thermal comfort for all your home. It will help you keep heat inside your household in winter and offer cooling in summer.



These instructions will enable you to use the main functions of the Dee Fly Cube system. If you require additional information, please consult the installation instructions provided with the unit. You can also contact your installer or vendor.

## User keypad



### Fan speed control





### **Comfort control**



#### Auto:

In Auto mode the unit prioritises temperature comfort, retaining heat inside your home in winter and cool air in summer.

#### Priority heating:

The unit heats living areas, both in winter and summer.

#### Priority cooling:

The unit cools living areas, both in winter and summer.

### Error message display



#### Filter lamp:

your filters are clogged, they need to be replaced (minimum once a year).



Press the two buttons on the top of the unit and remove the panel on the top right.



Pull the drawer towards you.



Replace the three filters, making sure you respect the directional arrows.



Close the drawer without forcing.



Refit the front panel by inserting the bottom then press the top to lock it in place.



Press the Filter button f