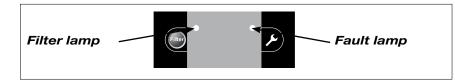

### Error message display

#### Filter lamp:

your filters are clogged, they need to be replaced (minimum once a year).

Press the two buttons on the top of the unit and remove the panel on the top right.

Pull the drawer towards you.

### Fault lamp:

If this lamp is lit, please contact your installer or servicing company.