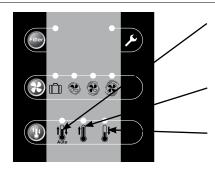

### **Comfort control**

#### Auto:

In Auto mode the unit prioritises temperature comfort, retaining heat inside your home in winter and cool air in summer.

#### Priority heating:

The unit heats living areas, both in winter and summer.

#### Priority cooling:

The unit cools living areas, both in winter and summer.