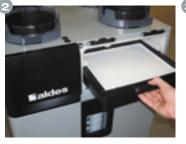

#### Filter lamp:

your filters are clogged, they need to be replaced (minimum once a year).

Press the two buttons on the top of the unit and remove the panel on the top right.

Pull the drawer towards you.