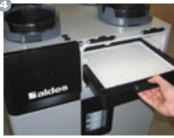

#### Filter lamp:

your filters are clogged, they need to be replaced (minimum once a year).

Press the two buttons on the top of the unit and remove the panel on the top right.

Pull the drawer towards you.

Replace the three filters, making sure you respect the directional arrows.

Close the drawer without forcing.

Refit the front panel by inserting the bottom then press the top to lock it in place.

Press the Filter button for 3 seconds to reset the filter lamp. Your servicing is complete.