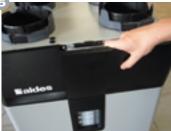

#### Filter lamp:

your filters are clogged, they need to be replaced (minimum once a year).

Press the two buttons on the top of the unit and remove the panel on the top right.

Pull the drawer towards you.