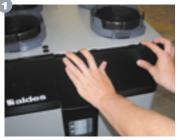

#### Filter lamp:

your filters are clogged, they need to be replaced (minimum once a year).

Press the two buttons on the top of the unit and remove the panel on the top right.

Pull the drawer towards you.