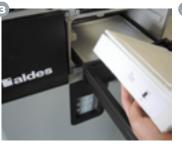

Replace the three filters, making sure you respect the directional arrows.

Close the drawer without forcing.

Refit the front panel by inserting the bottom then press the top to lock it in place.

Press the Filter button for 3 seconds to reset the filter lamp. Your servicing is complete.