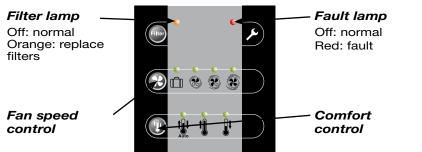

## User keypad

### Fan speed control

### **Comfort control**

#### Filter lamp:

your filters are clogged, they need to be replaced (minimum once a year).

Press the two buttons on the top of the unit and remove the panel on the top right.

Pull the drawer towards you.

### Fault lamp:

If this lamp is lit, please contact your installer or servicing company.