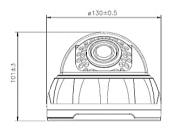

## Dimensions (Unit: mm)

# Specification

| Model No.  |                          | GKBD34124                                                                                    | GKB D34131                          |
|------------|--------------------------|----------------------------------------------------------------------------------------------|-------------------------------------|
| Video      | Resolution               | 720P(1280*720),VGA,QVGA                                                                      | 1080P(1920*1080),VGA,QVGA           |
|            | Frame Rate               | Up to 720P, 30 fps                                                                           | Up to 1080P, 25 fps                 |
|            | Video Compression        | H.264                                                                                        |                                     |
|            | Video Streams            | 8                                                                                            |                                     |
| Camera     | Image Sensor             | 1/4" CMOS HD Sensor                                                                          | 1/2.5" CMOS HD Sensor               |
|            | Lens                     | 2.8~12mm lens                                                                                |                                     |
|            | Min. Illumination        | 0.1 Lux (color mode)                                                                         |                                     |
|            | Infrared Distance        | 20 meters; Brilliant IR                                                                      |                                     |
|            | Infrared Quantity        | 30 pcs                                                                                       |                                     |
|            | Night Mode               | Auto                                                                                         |                                     |
|            | White Balance            | AWB                                                                                          |                                     |
|            | BLC                      | Yes                                                                                          |                                     |
|            | Shutter Control          | 1/10~1/10,000 sec<br>Electronic rolling shutter(ERS)                                         |                                     |
|            | Scanning System          | Progressive                                                                                  |                                     |
|            | Gamma                    | 0.45                                                                                         |                                     |
|            | S/N Ratio                | >44 dB                                                                                       |                                     |
| General    | Power Supply             | 12V DC / PoE (IEEE 802.3af)                                                                  |                                     |
|            | Power Consumption        | <7W                                                                                          |                                     |
|            | Audio compression        | GSM                                                                                          |                                     |
|            | Storage                  | MicroSD Card up to 32GB (Enable Remote Site Playback)                                        |                                     |
|            | DI / DO                  | DI : 12V~24V DC                                                                              |                                     |
|            |                          | DO: 30V DC-1A or 125V AC-0.5A                                                                |                                     |
|            | Connector                | RJ-45 x 1<br>Audio In x 1<br>Audio Out x 1<br>DI x 1<br>DO x 1<br>Composite Video Output x 1 |                                     |
|            | Dimension                | 101(H)x 130(Ø) mm                                                                            |                                     |
|            | Operating<br>Temperature | -20℃ ~60℃                                                                                    |                                     |
|            | Weight                   | 400 g                                                                                        |                                     |
| Networking | Protocol                 | HTTP,TCP,UDP,DNS,DHCP,PPP0E,<br>Samba,RTP,RTCP,RTSP                                          |                                     |
|            | Ethernet                 | 10/100Mps Fast Ethernet RJ-45 port                                                           |                                     |
| Software   | Operating System         | Windows XP and above                                                                         |                                     |
|            | Software Package         | NVR-10: 64 Channel NVR<br>Cloud-NVR<br>http://www.cloud-nvr.com                              | Viewer-11<br>Setup Software Utility |