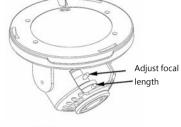

## How to install GKB D341 Series?

 Put the installation sticker onto ceiling→Drill holes

2. Turn the bottom cover clockwise and take off the upper cover

3. Lock 4 screws and fix camera onto ceiling

4. Adjust focal length and vertical/ horizontal shooting angle