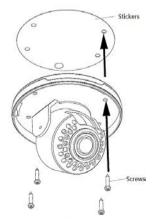

## How to install GKB D341 Series?

 Put the installation sticker onto ceiling→Drill holes

2. Turn the bottom cover clockwise and take off the upper cover

3. Lock 4 screws and fix camera onto ceiling

4. Adjust focal length and vertical/ horizontal shooting angle

 Put the cover back and turn clockwise to lock

 For minor adjustment, turn the outer cover, the inner black cover and lens would be turned as well