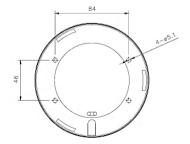

Series IP Camera is not designed to resist heavy impact. Handle with care to avoid damage to sensitive internal components.



 Do not expose the camera to radioactivity and mount facing strong light sources.

Exposing the camera to radioactivity or strong light over long periods of time will damage the camera's sensor.



3.Do not supply voltage higher than GKB DZ Series regulated voltage.

Before supplying power to your camera, please make sure the power supply voltage is supported by your camera.



4.Do not install the camera under unstable light conditions. Installing GKBDZ Series in environments with unstable light conditions may cause the camera to function abnormally.



# Package Content







Dome Camera X 1

Accessory Pack X 1

User's Manual X 1

## Dimensions (Unit: mm)









### **Features**

#### GKB D341 Series

- CMOS Megapixel Sensor
- H.264 Video Compression
- Cloud Platform service
- 8 video streams
- Brilliant IR
- 2 way audio
- DI / DO

#### Software

- GKB\_Loader includes Cam\_setup, NVR10, Viewer11.
  http://www.gkbsecurity.com/software/GKB\_Loader\_Package.zip
- Cloud-NVR: http://www.cloud-nvr.com



# Specification

| Model No.  |                          | GKBD34124                                                                                    | GKB D34131                          |
|------------|--------------------------|----------------------------------------------------------------------------------------------|-------------------------------------|
| Video      | Resolution               | 720P(1280*720),VGA,QVGA