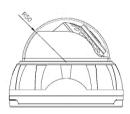

## How to install GKB D341 Series?

 Put the installation sticker onto ceiling→Drill holes

2. Turn the bottom cover clockwise and take off the upper cover

3. Lock 4 screws and fix camera onto ceiling

4. Adjust focal length and vertical/ horizontal shooting angle

 Put the cover back and turn clockwise to lock

 For minor adjustment, turn the outer cover, the inner black cover and lens would be turned as well