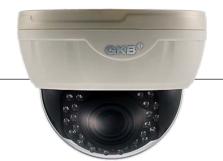

# **GKB D341 Series IP Camera**

HD IR dome Network Camera (Brilliant IR)

#### GKB D341 Series

- CMOS Megapixel Sensor
- H.264 Video Compression
- Cloud Platform service
- 8 video streams
- Brilliant IR
- 2 way audio
- DI / DO