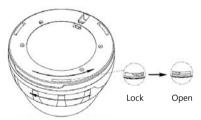

## How to install GKB D341 Series?

 Put the installation sticker onto ceiling→Drill holes

2. Turn the bottom cover clockwise and take off the upper cover

3. Lock 4 screws and fix camera onto ceiling

4. Adjust focal length and vertical/ horizontal shooting angle

 Put the cover back and turn clockwise to lock

 For minor adjustment, turn the outer cover, the inner black cover and lens would be turned as well