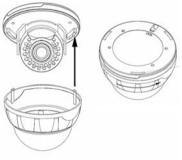

 Put the cover back and turn clockwise to lock

 For minor adjustment, turn the outer cover, the inner black cover and lens would be turned as well