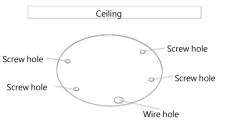

## How to install GKB D341 Series?

 Put the installation sticker onto ceiling→Drill holes

2. Turn the bottom cover clockwise and take off the upper cover

3. Lock 4 screws and fix camera onto ceiling

4. Adjust focal length and vertical/ horizontal shooting angle