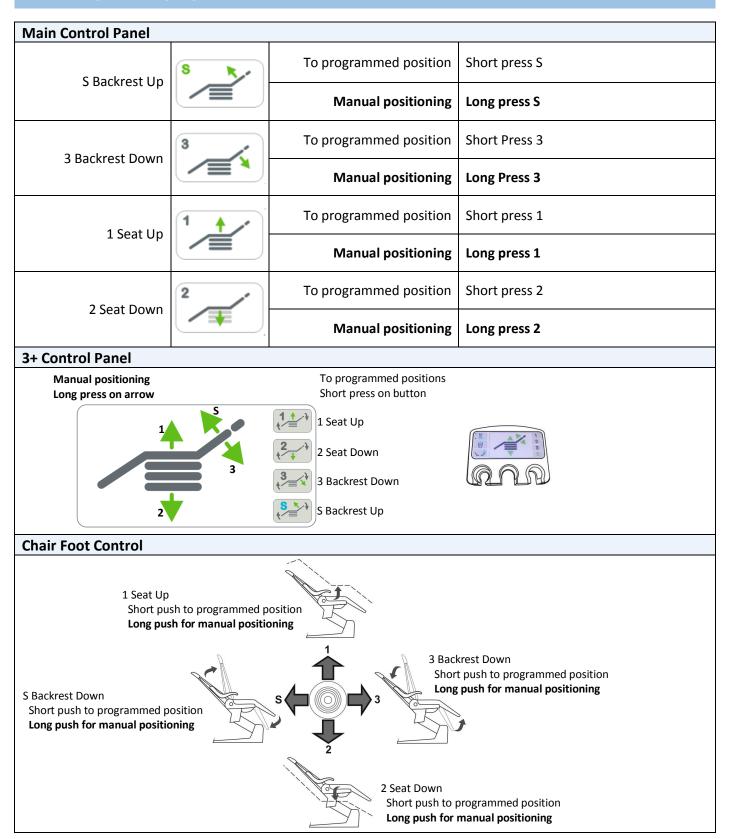

## **FINNDENT 8000+ QUICK REFERENCE**

### **PATIENT CHAIR MOTION**



# **FINNDENT 8000+ QUICK REFERENCE**

## **DENTAL UNIT FUNCTIONS**

| Main Control Panel  |               |                                                                |                                                     |
|---------------------|---------------|----------------------------------------------------------------|-----------------------------------------------------|
| Door Open           | <del></del>   | Short press                                                    | Either door open or call assistant may be installed |
| Call Assistant      | ф             | Short press                                                    | Either door open or call assistant may be installed |
| Clock               | (£)           | Press and hold to adjust time