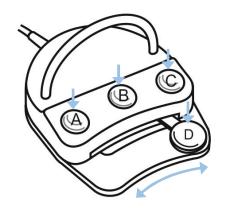

#### **Unit Foot Control**

- A Spray ON / OFF
- **B** Power range selection for the instrument
- **C** Micromotor reverse / forward
- **C** Additional functions in connection with ENDO use:

Auto reverse

Auto reverse forward

Press C to switch between functions.

**D** Press the pedal to start the selected instrument.

To decrease the power level, slide the pedal to the left.

To increase the power level, slide the pedal to the right.