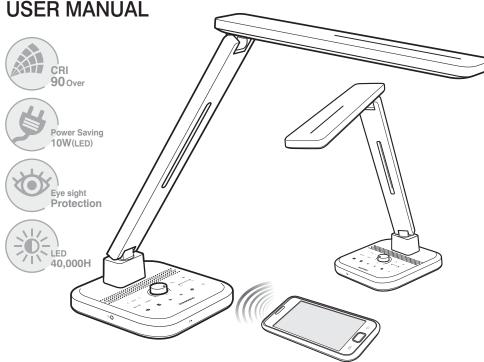

# LEU DESK LAMP

DL-60BSH

Thank you for purchasing DL-60BSH(Bluetooth LED Desk Lamp). Please read instructions with care and operate DL-60BSH safely before use. We'd like to recommend you to keep instructions to use DL-60BSH well.

## Specification

| MODEL             | DL-60BSH                                                                                                                                            |  |  |  |  |
|-------------------|-----------------------------------------------------------------------------------------------------------------------------------------------------|--|--|--|--|
| Bluetooth         | Version: V 2.1 + EDR / Profile: A2DP, HFP, SPP / Frequency: 2400 ~ 2483MHz / Power class2                                                           |  |  |  |  |
| FM Radio          | 87.5MHz ~ 108MHz(USA, Europe) / 76MHz ~ 108MHz(Japan)                                                                                               |  |  |  |  |
| Speaker           | L 1W(MAX.) + R 1W(MAX.) / Rotary Volume Control / Headphone(Ø3.5 Stereo Jack) 5mW(MAX.)                                                             |  |  |  |  |
| Color Temp.(K)    | Study mode : 6,000K $\sim$ 7,000K / Reading mode : 4,300K $\sim$ 5,300K Relaxation mode : 2,500K $\sim$ 3,300K / Bedtime mode : 2,500 $\sim$ 3,300K |  |  |  |  |
| CRI               | Over 90                                                                                                                                             |  |  |  |  |
| Brightness        | 1,100 / 1,000 / 900 /750 / 600 Lux ±100Lux                                                                                                          |  |  |  |  |
| USB Port          | DC 5V === 700mA(Charging)                                                                                                                           |  |  |  |  |
| Life Time         | Longer than 40,000Hour                                                                                                                              |  |  |  |  |
| Power             | AC/DC adaptor : AC 100~240V, DC 12V === 2A                                                                                                          |  |  |  |  |
| Power Consumption | 10W(LED), 6W(Charging) MAX. 18W                                                                                                                     |  |  |  |  |
| Dimension         | 180mm(W:Base) ×172mm(D:Base) × 455mm(H) × 328mm(L)                                                                                                  |  |  |  |  |
| Weight            | 1,390g                                                                                                                                              |  |  |  |  |
| Operating Temp.   | -10 ~ 40°C                                                                                                                                          |  |  |  |  |