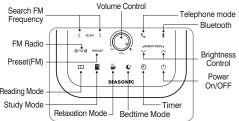

## ▶ Brightness Control Function.( ✓ △) 5Step Brightness Control Function.

#### ▶ Operational Modes.

Reading Mode (4,300~5,300K)

It stimulates concentration and reduces eye strain with the choice of mid-range color temperature.

Study Mode (6,000~7,000K)

Increases attention and concentration with the choice of high-range color temperature.

Relaxation Mode (2,500~3,300K)

Promotes relaxation along with improved mood with the choice of low-range color temperature.

Bedtime Mode (2,500~3,300K)
Encourages a deep sleep with the comfortable soft light.

► Timer Control Function.( ④ )
Automatically turns off the light off in one hour(1hr) while in any mode of operation.

#### Listen to the FM Radio

- •Turn on the Radio by press button FM(((FM))). Choose your Frequency by SCAN button ( >). The frequency range is from 87.5 to 108Mhz and search it by 100Khz step.
- •Press PRESET button and then LED will be turned ON. Press Left-Right key of SCAN button ( < >), then you can find and listen to the Radio by your fixed-set frequency.

#### ▶ Set PRESET

- •Turn on the radio by press FM button(((FM))). FM button((((FM)))) will be blinked by Red color if press left or right key of SCAN button during 1.5sec Also, search frequency and set it automatically. (Maximum 20 channels available)
- Red Led of Preset button will be ON after searching and setting then move to first set frequency. (If there is no searching set frequency cause of bad reception, it will keep previous set frequency) Press PRESET button again, LED will be turned off and cleared Preset mode.
- \*Add frequency and delete: Press PRESET button during 1.5 sec after cleared PRESET mode, User can add present frequency.

#### Call / Receive Call / Hang-Up / Reject Call / Call Transfer

- \*Call : Call by mobile phone, RED Led of Call button( 📞 ) will be turned ON if lamp got pairing with mobile phone.
- -Receive call : If lamp got pairing with mobile phone, ring at a time by mobile phone and lamp. Red LED of call button( 📞 ) will be turned on and take a phone call by press call button( 📞 ) shortly as 0.5 sec.
- •Hang-up : After finish phone call, press call button( 📞 ) shortly as 0.5 second.
- •Transfer call : Press call button( 📞 ) during 3 second, it could be transferred lamp mode or mobile phone mode conversation.(Press call button again during 3 second, it will be transferred again)
- \*Music playing will be stopped temporary while user takes a phone call.

#### Bluetooth ON/OFF

- •Press Bluetooth button( \* ), Red LED of Bluetooth button( \* ) will be ON during connecting to mobile phone or Bluetooth devices and Red LED of Bluetooth button( \* ) will be ON after connected.
- •Play mode will be stopped if press Bluetooth button( 🔰 ) during playing music by Bluetooth pairing mode.
- \*Bluetooth connection will be disconnected if press Bluetooth button(\*\*) during 3 sec.