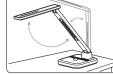

and Red LED of Bluetooth button( \* ) will be ON after connected.
- •Play mode will be stopped if press Bluetooth button( 🔰 ) during playing music by Bluetooth pairing mode.
- \*Bluetooth connection will be disconnected if press Bluetooth button(\*\*) during 3 sec.

## Intensity of illumination by mode

Unit: Lux, ±100Lux

| Step            | Step 1 | Step 2 | Step 3 | Step 4 | Step 5 |
|-----------------|--------|--------|--------|--------|--------|
| Reading mode    | 500    | 650    | 800    | 900    | 1000   |
| Study mode      | 600    | 750    | 900    | 1000   | 1100   |
| Relaxation mode | 300    | 350    | 400    | 450    | 500    |
| Bedtime mode    | 50     | 100    | 150    | 200    | 250    |

(Measuring standard: 40 cm space from emitting area.)

## Setting and operation









1.Do not place at slanting place.

Adjust height appropriately.

 Please put a plug into the socket after connect AC adaptor to the back side of the body

4.Press the power button.

## Product Box Contains

- A. Light Stand including light B. Control Button
- C. Light Base D. AC Adaptor(Length 180cm)
- E. Set Holder



## Multi-Pivot Flexible Positioning