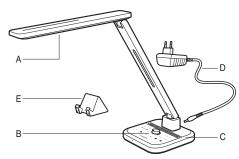

## Product Box Contains

- A. Light Stand including light B. Control Button
- C. Light Base D. AC Adaptor(Length 180cm)
- E. Set Holder