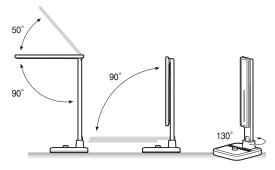

Step 3 | Step 4 | Step 5 |
|-----------------|--------|--------|--------|--------|--------|
| Reading mode    | 500    | 650    | 800    | 900    | 1000   |
| Study mode      | 600    | 750    | 900    | 1000   | 1100   |
| Relaxation mode | 300    | 350    | 400    | 450    | 500    |
| Bedtime mode    | 50     | 100    | 150    | 200    | 250    |

(Measuring standard: 40 cm space from emitting area.)

## Setting and operation









1.Do not place at slanting place.

Adjust height appropriately.

 Please put a plug into the socket after connect AC adaptor to the back side of the body

4.Press the power button.

## Product Box Contains

- A. Light Stand including light B. Control Button
- C. Light Base D. AC Adaptor(Length 180cm)
- E. Set Holder



## Multi-Pivot Flexible Positioning