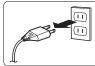

## Setting and operation

1.Do not place at slanting place.

Adjust height appropriately.

 Please put a plug into the socket after connect AC adaptor to the back side of the body

4.Press the power button.