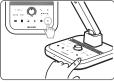

#### One Touch Control Function.

Convenient to control functions of ON/OFF on various situations by simple touch method.

## ▶ Brightness Control Function.( ✓ △) 5Step Brightness Control Function.

► Timer Control Function.( ④ )
Automatically turns off the light off in one hour(1hr) while in any mode of operation.