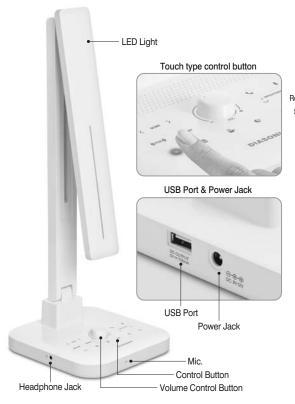

#### One Touch Control Function.

Convenient to control functions of ON/OFF on various situations by simple touch method.

#### ▶ USB Port(Charging)

\*Possible to recharge various digital devices such as MP3 & Mobile phone through USB port supplying 5V(700mA) power