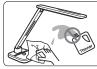

#### ▶ USB Port(Charging)

\*Possible to recharge various digital devices such as MP3 & Mobile phone through USB port supplying 5V(700mA) power