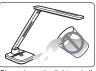

## Caution



Do not repair, disassemble, or modify under any circumstances.



Do not place near any heat sources or in direct sunlight.



Place on flat, secure surface.



Use ONLY the supplied AC power adaptor. Do



Do not use appliances with frayed or damaged electrical cords



Do not touch electrical appliances with wet hands or when liquids are present.



Please keep the light and all appliances dry and clean.



Unplug adapter when the light will not be used for an extended time



Clean only with a soft dry cloth and do not use solvents or cleaning solutions.



Never overload electrical circuits as it may cause electrical shock or fire.

## Specification

| MODEL             | DL-60BSH                                                                                                                                            |  |  |  |  |
|-------------------|-----------------------------------------------------------------------------------------------------------------------------------------------------|--|--|--|--|
| Bluetooth         | Version: V 2.1 + EDR / Profile: A2DP, HFP, SPP / Frequency: 2400 ~ 2483MHz / Power class2