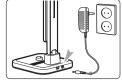

## Setting and operation

1.Do not place at slanting place.

Adjust height appropriately.

 Please put a plug into the socket after connect AC adaptor to the back side of the body

4.Press the power button.