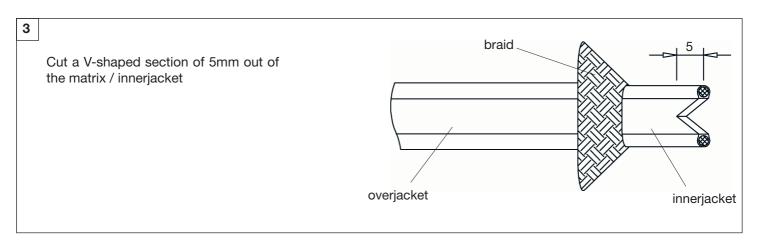

#### Procedure KSX and HTSX

The end cap of the heating cable can be mounted without using a heat source

Material required for end termination