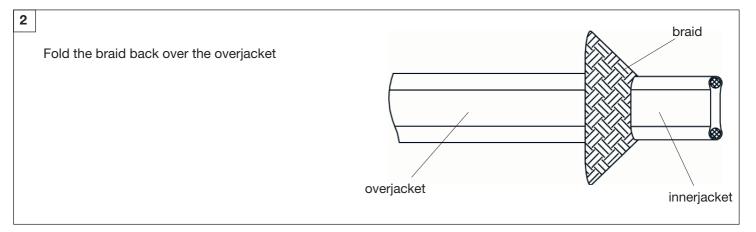

#### Procedure KSX and HTSX

The end cap of the heating cable can be mounted without using a heat source

Material required for end termination