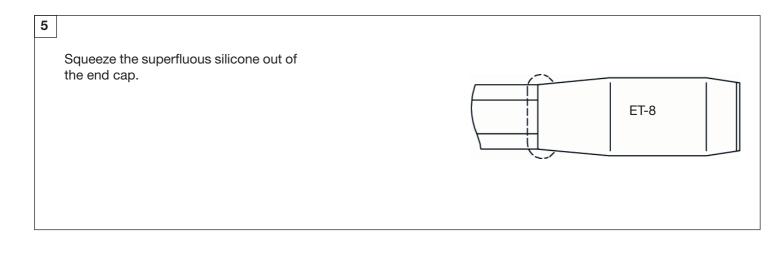

#### Procedure KSX and HTSX

The end cap of the heating cable can be mounted without using a heat source

Material required for end termination