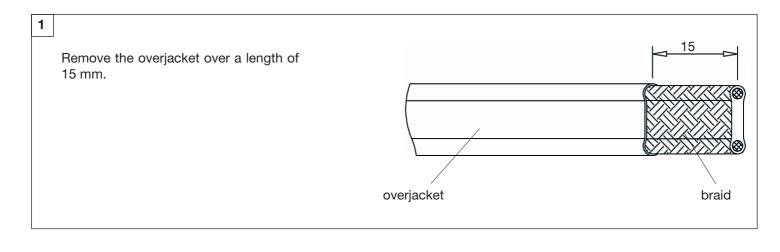

#### Procedure KSX and HTSX

The end cap of the heating cable can be mounted without using a heat source

Material required for end termination