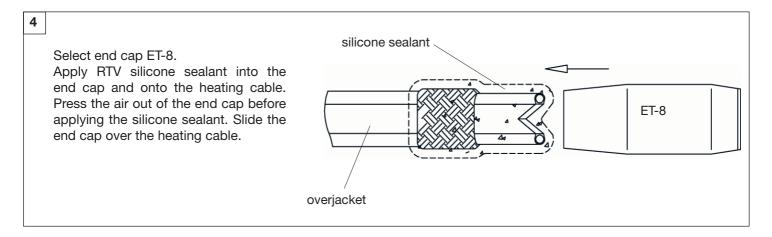

#### Procedure KSX and HTSX

The end cap of the heating cable can be mounted without using a heat source

Material required for end termination