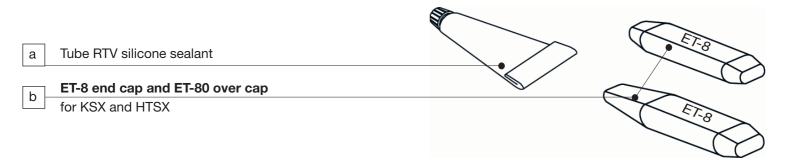

#### Procedure KSX and HTSX

The end cap of the heating cable can be mounted without using a heat source

Material required for end termination