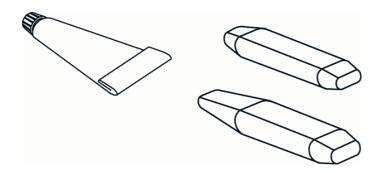

#### Procedure KSX and HTSX

The end cap of the heating cable can be mounted without using a heat source

Material required for end termination