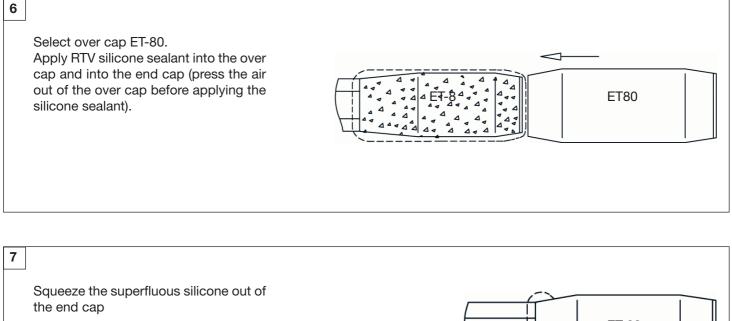

#### Procedure KSX and HTSX

The end cap of the heating cable can be mounted without using a heat source

Material required for end termination