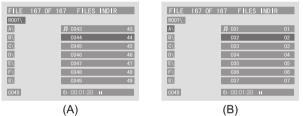

Press [word count+] on the remote control in the fourth time, recover play.

 Search songs by pressing number button The user can press number button (0-9) on the remote control to search song and press [Enter] button to play the selected song. In all disc , press song number in the disc and press [Enter]button to play.(A)

#### In chapter , press song number in the chapter and press [Enter] button to play.(B)