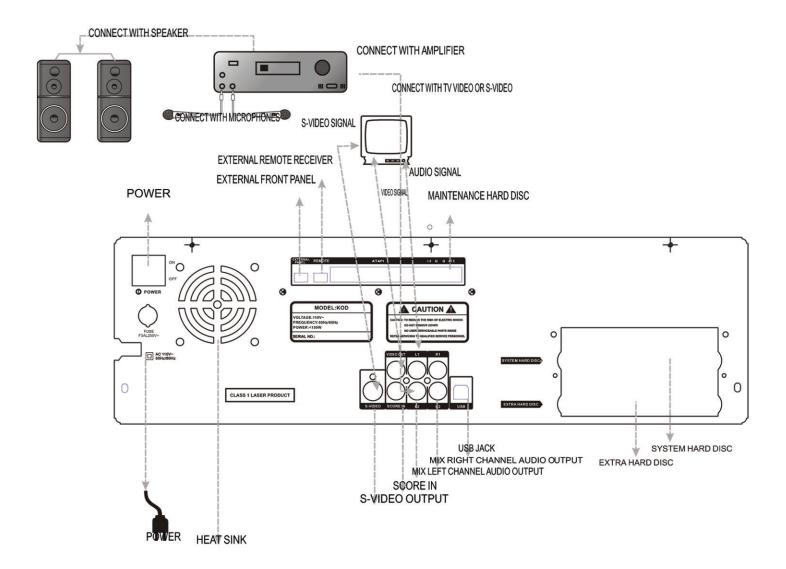

network

One computer organizes more than 10pcs KOD by USB to send songs and information and
 capable of searching all kinds of service information.

#### Help

In any mode of machine, the user choose "Help", the current help information

• will be displayed.

## III. Structure

1.FRONT PANEL



2

**1.ADVANCE RESERVE** 2.NUMBER **3.CANCEL** 4.PAGE UP **5.PAGE DOWN** 6.VOCAL 7.REPLAY 8.STOP 9. PAUSE **10.KOD/DVD SWITCH 11.LEFT 12.RESERVED LIST** 13.ENTER **14.DOWN** 15.RETURN 16.RIGHT **17.CHORUS** 

**18.WORD COUNT 19.MENU** 20.UP 21.TUNING 22.SINGERS 23.SONG NUMBER 24.LANGUGE 25.POPLIST 26.OPEN/CLOSE 27.REMOTE RECEIVER **28.TONE** 29.MIC 1 VOLUME **30.MIC 2 VOLUME 31.MIC 1 JACK** 32.MIC 2 JACK 33.ECHO 34.DISC TRAY

## $\operatorname{IV}\!.$ Real panel connection

#### 2.Connection plan



3

## V. How to operate remote control



#### Operate TV screen display by remote

- 1.SERVICE/PBC: refer to the (2) of page 7.
- 2.APPLAUSE/ ANGLE: if you press this button, applaus e will be sounded automatically.
- 3.BACKGROUND: shift different background.
- 4.KOD/DVD: switch KOD/DVD mode.
- 5.RECORD: record song from disc.
- 6.REPEAT: repeat one song.

**7.EFFECT :** 7 kinds of effect mode : standard , rock , classic, centre(theater), disco, square, Jazz. **8.KEY-:** falling key.

9.KEY+: rising key.

**10.ADVANCE RESERVE/SPACE** : put the selected song in the first place from reserve list

- **11.NUMBER BUTTON** : press number button to select song then press [Enter] button to play.
- 12.CANCEL/BACK SPACE : delete the selected song from reserve list.
- 13.VOCAL/LANGUAGE: shift voca