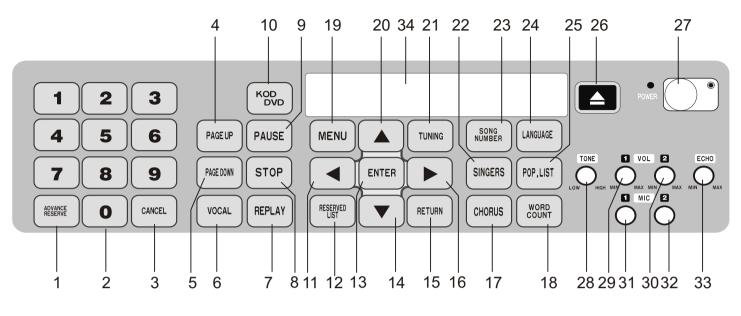

## III. Structure

1.FRONT PANEL

2

**1.ADVANCE RESERVE** 2.NUMBER **3.CANCEL** 4.PAGE UP **5.PAGE DOWN** 6.VOCAL 7.REPLAY 8.STOP 9. PAUSE **10.KOD/DVD SWITCH 11.LEFT 12.RESERVED LIST** 13.ENTER **14.DOWN** 15.RETURN 16.RIGHT **17.CHORUS** 

**18.WORD COUNT 19.MENU** 20.UP 21.TUNING 22.SINGERS 23.SONG NUMBER 24.LANGUGE 25.POPLIST 26.OPEN/CLOSE 27.REMOTE RECEIVER **28.TONE** 29.MIC 1 VOLUME **30.MIC 2 VOLUME 31.MIC 1 JACK** 32.MIC 2 JACK 33.ECHO 34.DISC TRAY