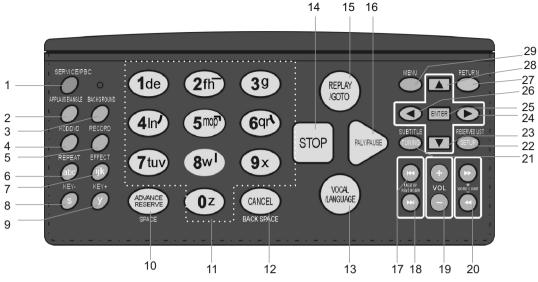

## III. Structure

1.FRONT PANEL

2

**1.ADVANCE RESERVE** 2.NUMBER **3.CANCEL** 4.PAGE UP **5.PAGE DOWN** 6.VOCAL 7.REPLAY 8.STOP 9. PAUSE **10.KOD/DVD SWITCH 11.LEFT 12.RESERVED LIST** 13.ENTER **14.DOWN** 15.RETURN 16.RIGHT **17.CHORUS** 

**18.WORD COUNT 19.MENU** 20.UP 21.TUNING 22.SINGERS 23.SONG NUMBER 24.LANGUGE 25.POPLIST 26.OPEN/CLOSE 27.REMOTE RECEIVER **28.TONE** 29.MIC 1 VOLUME **30.MIC 2 VOLUME 31.MIC 1 JACK** 32.MIC 2 JACK 33.ECHO 34.DISC TRAY

## V. How to operate remote control

#### Operate TV screen display by remote

- 1.SERVICE/PBC: refer to the (2) of page 7.
- 2.APPLAUSE/ ANGLE: if you press this button, applaus e will be sounded automatically.
- 3.BACKGROUND: shift different background.
- 4.KOD/DVD: switch KOD/DVD mode.
- 5.RECORD: record song from disc.
- 6.REPEAT: repeat one song.

**7.EFFECT :** 7 kinds of effect mode : standard , rock , classic, centre(theater), disco, square, Jazz. **8.KEY-:** falling key.

9.KEY+: rising key.

**10.ADVANCE RESERVE/SPACE** : put the selected song in the first place from reserve list

- **11.NUMBER BUTTON** : press number button to select song then press [Enter] button to play.
- 12.CANCEL/BACK SPACE : delete the selected song from reserve list.
- 13.VOCAL/LANGUAGE: shift vocal on, vocal off, vocal auto ....
- 14. STOP: stop the playing song and play the next resered song.
- **15.REPLAY/GOTO:** in playing mode , It will play previous songs (10 songs at most )by press this button in display song name; it will replay the playing song by press this button after display song name.
- 16. PLAY/PAUSE
- 17. PAGE UP
- 18. PAGE DOWN
- **19.VOLUME+/-:** press "volume+"to increase volume ;press"volume-" to reduce volume.
- 20.WORD COUNT+/-: use this function to enter Word count select song.the machine must enter in word count,Language,Chorus user's song,Dance mode.Operate on TV screen display by remote In Language, Couple song, user's song, dancing music mode only.
- **21.TUNING:** refer to the details (3) of page 7.

**22.RESERVED LIST:** reserver list. You can adjust the sequence of the reserved song list and cancel the song freely.

- 23. DOWN: move down.
- 24.RIGHT: move right.
- 25.Enter button: to enter the item the user chosen.
- 26.LEFT: move left.
- 27.RETUR: return to the previous catalogue.
- 28.UP: move up.

**29.MENU** : press this button to enter main menu and choose according to the user's requirement.