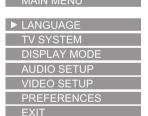

#### 1. Display menu

Use remote control or press the menu in front panel, TV screen display.

|           | 00 |
|-----------|----|
| Main Menu |    |
| Songs     |    |
| Services  |    |
| Tuning    |    |
| Help      |    |
| Setup     |    |