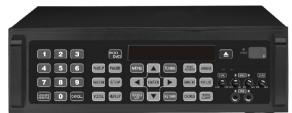

## III. Structure

1.FRONT PANEL

2

**1.ADVANCE RESERVE** 2.NUMBER **3.CANCEL** 4.PAGE UP **5.PAGE DOWN** 6.VOCAL 7.REPLAY 8.STOP 9. PAUSE **10.KOD/DVD SWITCH 11.LEFT 12.RESERVED LIST** 13.ENTER **14.DOWN** 15.RETURN 16.RIGHT **17.CHORUS** 

**18.WORD COUNT 19.MENU** 20.UP 21.TUNING 22.SINGERS 23.SONG NUMBER 24.LANGUGE 25.POPLIST 26.OPEN/CLOSE 27.REMOTE RECEIVER **28.TONE** 29.MIC 1 VOLUME **30.MIC 2 VOLUME 31.MIC 1 JACK** 32.MIC 2 JACK 33.ECHO 34.DISC TRAY