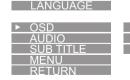

#### 14.Setting (For VCD, SVCD, CD, MP3 disc)

Press [Reserve List ] button on the remote control and enter setup menu TV screen display : MAIN MENU 

| LANGUAGE       |
|----------------|
| OSD            |
| AUDIO          |
| SUB TITLE      |
| MENU<br>RETURN |
|                |

#### Note : "preferences" can display in stop mode only.

a.Enter system language,

Enter each item setting in system language, TV screen display

LANGUAGE

| OSD       |  |
|-----------|--|
| AUDIO     |  |
| SUB TITLE |  |
| MENU      |  |
| RETURN    |  |