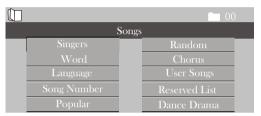

#### (1) select song

Enter "song ", it will display the below image and press "Up, Down, Left, Right" button to choose.

Singers: All stars ,HK TW men, HK TW men, HK TW women,Inland men,Inland women,Band, Foreign.

Random: MTV, KSC, MIDI, ALL.

- Word : Choose 1 to above 10 word count and display songs that pointed song name number.
- Language : Mandarin, Cantones, Minnanhua, English, Korean, Thai, Vietnam, Japanese, Tagalog song.
- Chorus song: Display couple songs.
- User song : ALL MTV, ALL MP3,

MTV Random, MP3 Random

- **Reserved list :** Display the selected songs. **POP.List :** Display the most popular songs
- with high click frequency. **Dance Drama :** Drama, Dance, Congratulations, Classic.
- Press "Menu" on the remote control and enter "Menu", then press "Up, Down" button to choose "Service", TV screen display: