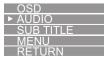

#### Note : "preferences" can display in stop mode only.

a.Enter system language,

Enter each item setting in system language, TV screen display

LANGUAGE

| OSD       |  |
|-----------|--|
| AUDIO     |  |
| SUB TITLE |  |
| MENU      |  |
| RETURN    |  |